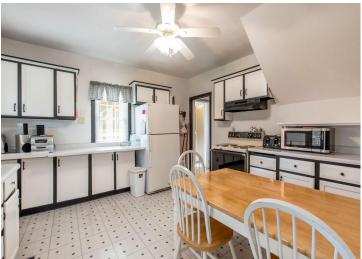

## **Description:**

Morning coffee on the wraparound porch overlooking Star Lake - that's the first thing I thought when visiting this rustic, 20 acre retreat. The home is in great shape and ready for your cosmetic updates. A true farm house kitchen, complete with space for a center island. Spacious bedrooms upstairs featuring large closets, hardwood floors, and a bonus third level attic space that was in the process of being finished. It is rumored that Lawrence Welk performed in the barn at this property (can't confirm, wasn't born). Multiple garages, sheds, and storage on the property. A very short drive to Star Lake access and Bell's Grill.