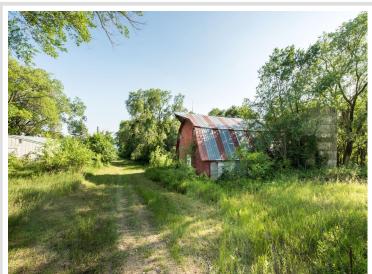

## **Description:**

Morning coffee on the wraparound porch overlooking Star Lake - that's the first thing I thought when visiting this rustic, 20 acre retreat. The home is in great shape and ready for your cosmetic updates. A true farm house kitchen, complete with space for a center island. Spacious bedrooms upstairs featuring large closets, hardwood floors, and a bonus third level attic space that was in the process of being finished. It is rumored that Lawrence Welk performed in the barn at this property (can't confirm, wasn't born). Multiple garages, sheds, and storage on the property. A very short drive to Star Lake access and Bell's Grill.