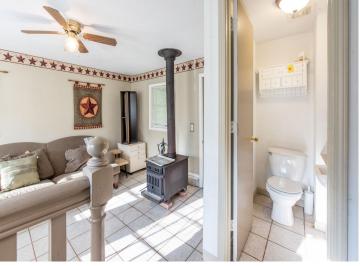

## **Description:**

Morning coffee on the wraparound porch overlooking Star Lake - that's the first thing I thought when visiting this rustic, 20 acre retreat. The home is in great shape and ready for your cosmetic updates. A true farm house kitchen, complete with space for a center island. Spacious bedrooms upstairs featuring large closets, hardwood floors, and a bonus third level attic space that was in the process of being finished. It is rumored that Lawrence Welk performed in the barn at this property (can't confirm, wasn't born). Multiple garages, sheds, and storage on the property. A very short drive to Star Lake access and Bell's Grill.

## Additional Features:

Basement: Unfinished Fuel: Electric, Natural Gas Garage: 6 Heat: Forced Air, Wood Stove Sewer: Tank with Drainage Field Water: Well Air

Conditioning: Central Air