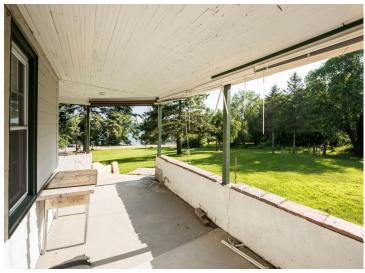

## **Description:**

Morning coffee on the wraparound porch overlooking Star Lake - that's the first thing I thought when visiting this rustic, 20 acre retreat. The home is in great shape and ready for your cosmetic updates. A true farm house kitchen, complete with space for a center island. Spacious bedrooms upstairs featuring large closets, hardwood floors, and a bonus third level attic space that was in the process of being finished. It is rumored that Lawrence Welk performed in the barn at this property (can't confirm, wasn't born). Multiple garages, sheds, and storage on the property. A very short drive to Star Lake access and Bell's Grill.