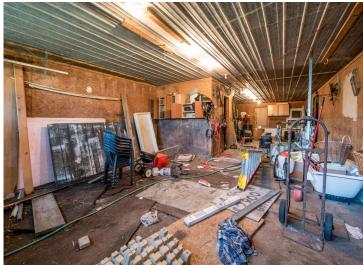

## **Description:**

Morning coffee on the wraparound porch overlooking Star Lake - that's the first thing I thought when visiting this rustic, 20 acre retreat. The home is in great shape and ready for your cosmetic updates. A true farm house kitchen, complete with space for a center island. Spacious bedrooms upstairs featuring large closets, hardwood floors, and a bonus third level attic space that was in the process of being finished. It is rumored that Lawrence Welk performed in the barn at this property (can't confirm, wasn't born). Multiple garages, sheds, and storage on the property. A very short drive to Star Lake access and Bell's Grill.

## **Additional Details:**

Year Built 1908
Lot Acres 20
Lot Dimensions Irregular

Garage Stalls 6
School District 549
Taxes \$1,792
Taxes with Assessments \$1,792
Tax Year 2025