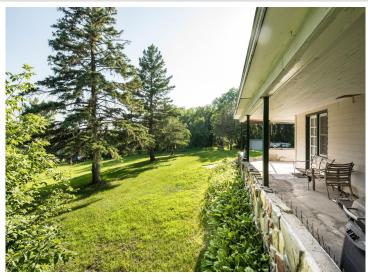

## **Description:**

Morning coffee on the wraparound porch overlooking Star Lake - that's the first thing I thought when visiting this rustic, 20 acre retreat. The home is in great shape and ready for your cosmetic updates. A true farm house kitchen, complete with space for a center island. Spacious bedrooms upstairs featuring large closets, hardwood floors, and a bonus third level attic space that was in the process of being finished. It is rumored that Lawrence Welk performed in the barn at this property (can't confirm, wasn't born). Multiple garages, sheds, and storage on the property. A very short drive to Star Lake access and Bell's Grill.