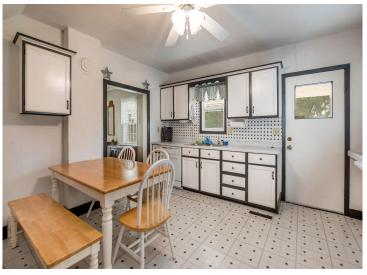

## **Description:**

Morning coffee on the wraparound porch overlooking Star Lake - that's the first thing I thought when visiting this rustic, 20 acre retreat. The home is in great shape and ready for your cosmetic updates. A true farm house kitchen, complete with space for a center island. Spacious bedrooms upstairs featuring large closets, hardwood floors, and a bonus third level attic space that was in the process of being finished. It is rumored that Lawrence Welk performed in the barn at this property (can't confirm, wasn't born). Multiple garages, sheds, and storage on the property. A very short drive to Star Lake access and Bell's Grill.