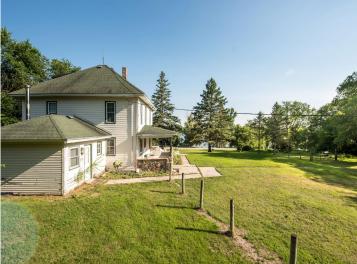

## **Description:**

Morning coffee on the wraparound porch overlooking Star Lake - that's the first thing I thought when visiting this rustic, 20 acre retreat. The home is in great shape and ready for your cosmetic updates. A true farm house kitchen, complete with space for a center island. Spacious bedrooms upstairs featuring large closets, hardwood floors, and a bonus third level attic space that was in the process of being finished. It is rumored that Lawrence Welk performed in the barn at this property (can't confirm, wasn't born). Multiple garages, sheds, and storage on the property. A very short drive to Star Lake access and Bell's Grill.

## **Additional Details:**

Year Built 1908
Lot Acres 20
Lot Dimensions Irregular

Garage Stalls 6
School District 549
Taxes \$1,792
Taxes with Assessments \$1,792
Tax Year 2025