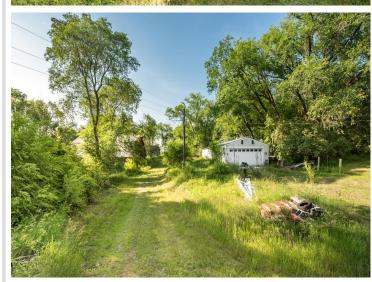

## **Description:**

Morning coffee on the wraparound porch overlooking Star Lake - that's the first thing I thought when visiting this rustic, 20 acre retreat. The home is in great shape and ready for your cosmetic updates. A true farm house kitchen, complete with space for a center island. Spacious bedrooms upstairs featuring large closets, hardwood floors, and a bonus third level attic space that was in the process of being finished. It is rumored that Lawrence Welk performed in the barn at this property (can't confirm, wasn't born). Multiple garages, sheds, and storage on the property. A very short drive to Star Lake access and Bell's Grill.

## **Additional Details:**

Year Built 1908
Lot Acres 20
Lot Dimensions Irregular

Garage Stalls 6
School District 549
Taxes \$1,792
Taxes with Assessments \$1,792
Tax Year 2025