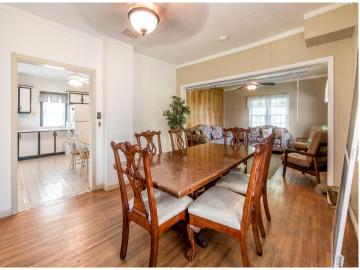

## **Description:**

Morning coffee on the wraparound porch overlooking Star Lake - that's the first thing I thought when visiting this rustic, 20 acre retreat. The home is in great shape and ready for your cosmetic updates. A true farm house kitchen, complete with space for a center island. Spacious bedrooms upstairs featuring large closets, hardwood floors, and a bonus third level attic space that was in the process of being finished. It is rumored that Lawrence Welk performed in the barn at this property (can't confirm, wasn't born). Multiple garages, sheds, and storage on the property. A very short drive to Star Lake access and Bell's Grill.