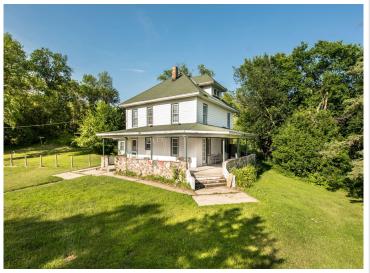

## **Description:**

Morning coffee on the wraparound porch overlooking Star Lake - that's the first thing I thought when visiting this rustic, 20 acre retreat. The home is in great shape and ready for your cosmetic updates. A true farm house kitchen, complete with space for a center island. Spacious bedrooms upstairs featuring large closets, hardwood floors, and a bonus third level attic space that was in the process of being finished. It is rumored that Lawrence Welk performed in the barn at this property (can't confirm, wasn't born). Multiple garages, sheds, and storage on the property. A very short drive to Star Lake access and Bell's Grill.