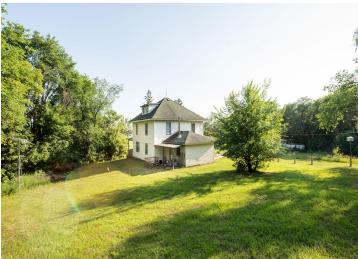

## **Description:**

Morning coffee on the wraparound porch overlooking Star Lake - that's the first thing I thought when visiting this rustic, 20 acre retreat. The home is in great shape and ready for your cosmetic updates. A true farm house kitchen, complete with space for a center island. Spacious bedrooms upstairs featuring large closets, hardwood floors, and a bonus third level attic space that was in the process of being finished. It is rumored that Lawrence Welk performed in the barn at this property (can't confirm, wasn't born). Multiple garages, sheds, and storage on the property. A very short drive to Star Lake access and Bell's Grill.

## **Additional Details:**

Year Built 1908
Lot Acres 20
Lot Dimensions Irregular

Garage Stalls 6
School District 549
Taxes \$1,792
Taxes with Assessments \$1,792
Tax Year 2025