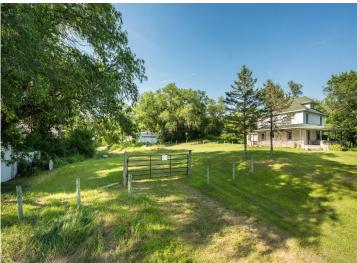

## **Description:**

Morning coffee on the wraparound porch overlooking Star Lake - that's the first thing I thought when visiting this rustic, 20 acre retreat. The home is in great shape and ready for your cosmetic updates. A true farm house kitchen, complete with space for a center island. Spacious bedrooms upstairs featuring large closets, hardwood floors, and a bonus third level attic space that was in the process of being finished. It is rumored that Lawrence Welk performed in the barn at this property (can't confirm, wasn't born). Multiple garages, sheds, and storage on the property. A very short drive to Star Lake access and Bell's Grill.

## **Additional Details:**

Year Built 1908
Lot Acres 20
Lot Dimensions Irregular

Garage Stalls 6
School District 549
Taxes \$1,792
Taxes with Assessments \$1,792
Tax Year 2025