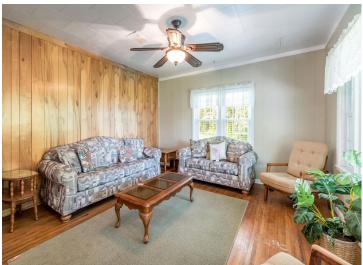

## **Description:**

Morning coffee on the wraparound porch overlooking Star Lake - that's the first thing I thought when visiting this rustic, 20 acre retreat. The home is in great shape and ready for your cosmetic updates. A true farm house kitchen, complete with space for a center island. Spacious bedrooms upstairs featuring large closets, hardwood floors, and a bonus third level attic space that was in the process of being finished. It is rumored that Lawrence Welk performed in the barn at this property (can't confirm, wasn't born). Multiple garages, sheds, and storage on the property. A very short drive to Star Lake access and Bell's Grill.