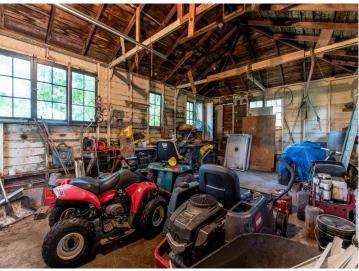

## **Description:**

Morning coffee on the wraparound porch overlooking Star Lake - that's the first thing I thought when visiting this rustic, 20 acre retreat. The home is in great shape and ready for your cosmetic updates. A true farm house kitchen, complete with space for a center island. Spacious bedrooms upstairs featuring large closets, hardwood floors, and a bonus third level attic space that was in the process of being finished. It is rumored that Lawrence Welk performed in the barn at this property (can't confirm, wasn't born). Multiple garages, sheds, and storage on the property. A very short drive to Star Lake access and Bell's Grill.