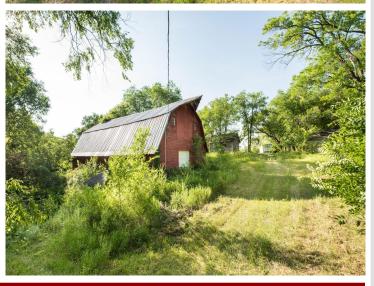

## **Description:**

Morning coffee on the wraparound porch overlooking Star Lake - that's the first thing I thought when visiting this rustic, 20 acre retreat. The home is in great shape and ready for your cosmetic updates. A true farm house kitchen, complete with space for a center island. Spacious bedrooms upstairs featuring large closets, hardwood floors, and a bonus third level attic space that was in the process of being finished. It is rumored that Lawrence Welk performed in the barn at this property (can't confirm, wasn't born). Multiple garages, sheds, and storage on the property. A very short drive to Star Lake access and Bell's Grill.