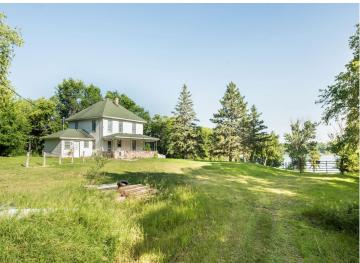

## **Description:**

Morning coffee on the wraparound porch overlooking Star Lake - that's the first thing I thought when visiting this rustic, 20 acre retreat. The home is in great shape and ready for your cosmetic updates. A true farm house kitchen, complete with space for a center island. Spacious bedrooms upstairs featuring large closets, hardwood floors, and a bonus third level attic space that was in the process of being finished. It is rumored that Lawrence Welk performed in the barn at this property (can't confirm, wasn't born). Multiple garages, sheds, and storage on the property. A very short drive to Star Lake access and Bell's Grill.