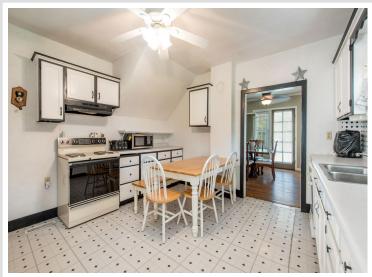

## **Description:**

Morning coffee on the wraparound porch overlooking Star Lake - that's the first thing I thought when visiting this rustic, 20 acre retreat. The home is in great shape and ready for your cosmetic updates. A true farm house kitchen, complete with space for a center island. Spacious bedrooms upstairs featuring large closets, hardwood floors, and a bonus third level attic space that was in the process of being finished. It is rumored that Lawrence Welk performed in the barn at this property (can't confirm, wasn't born). Multiple garages, sheds, and storage on the property. A very short drive to Star Lake access and Bell's Grill.