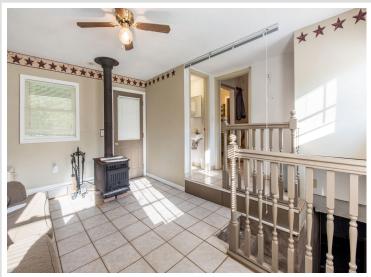

## **Description:**

Morning coffee on the wraparound porch overlooking Star Lake - that's the first thing I thought when visiting this rustic, 20 acre retreat. The home is in great shape and ready for your cosmetic updates. A true farm house kitchen, complete with space for a center island. Spacious bedrooms upstairs featuring large closets, hardwood floors, and a bonus third level attic space that was in the process of being finished. It is rumored that Lawrence Welk performed in the barn at this property (can't confirm, wasn't born). Multiple garages, sheds, and storage on the property. A very short drive to Star Lake access and Bell's Grill.

## Additional Features:

Basement: Unfinished Fuel: Electric, Natural Gas Garage: 6 Heat: Forced Air, Wood Stove Sewer: Tank with Drainage Field Water: Well Air

Conditioning: Central Air