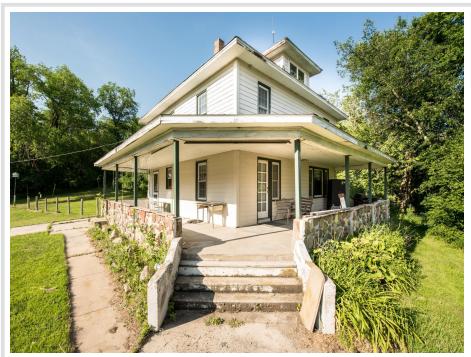

## **Description:**

Morning coffee on the wraparound porch overlooking Star Lake - that's the first thing I thought when visiting this rustic, 20 acre retreat. The home is in great shape and ready for your cosmetic updates. A true farm house kitchen, complete with space for a center island. Spacious bedrooms upstairs featuring large closets, hardwood floors, and a bonus third level attic space that was in the process of being finished. It is rumored that Lawrence Welk performed in the barn at this property (can't confirm, wasn't born). Multiple garages, sheds, and storage on the property. A very short drive to Star Lake access and Bell's Grill.