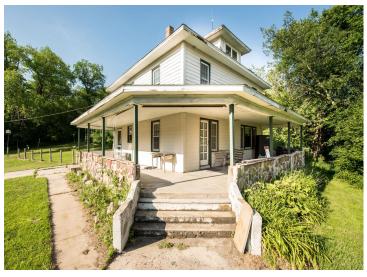

## **Description:**

Morning coffee on the wraparound porch overlooking Star Lake - that's the first thing I thought when visiting this rustic, 20 acre retreat. The home is in great shape and ready for your cosmetic updates. A true farm house kitchen, complete with space for a center island. Spacious bedrooms upstairs featuring large closets, hardwood floors, and a bonus third level attic space that was in the process of being finished. It is rumored that Lawrence Welk performed in the barn at this property (can't confirm, wasn't born). Multiple garages, sheds, and storage on the property. A very short drive to Star Lake access and Bell's Grill.