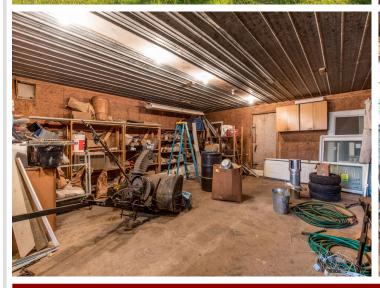

## **Description:**

Morning coffee on the wraparound porch overlooking Star Lake - that's the first thing I thought when visiting this rustic, 20 acre retreat. The home is in great shape and ready for your cosmetic updates. A true farm house kitchen, complete with space for a center island. Spacious bedrooms upstairs featuring large closets, hardwood floors, and a bonus third level attic space that was in the process of being finished. It is rumored that Lawrence Welk performed in the barn at this property (can't confirm, wasn't born). Multiple garages, sheds, and storage on the property. A very short drive to Star Lake access and Bell's Grill.

## **Additional Details:**

Year Built 1908
Lot Acres 20
Lot Dimensions Irregular

Garage Stalls 6
School District 549
Taxes \$1,792
Taxes with Assessments \$1,792
Tax Year 2025