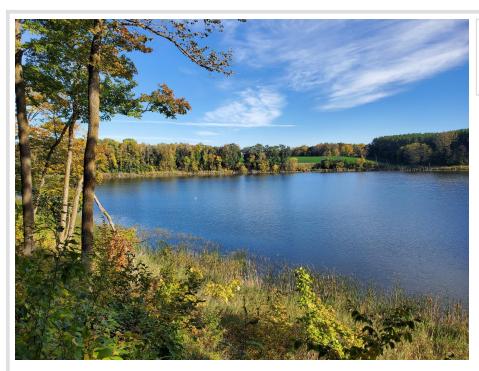

## **Description:**

Capture your slice of MN lakeshore here on West Lake Olaf! Vintage Up-North feel, approximately 11.1 acres of raw wooded lot with 1377 frontage feet and consisting of 3 parcels now offered as a total package. Finalize your building plans and get ready, with electricity buried and easily accessible and many potential building sites offering lake views in multiple directions. Located on a private cul-de-sac. A serene and peaceful property that is ready for what's next! Only 35 minutes to F-M area.

## **Additional Details:**

Lot Acres11.1Lot DimensionsIrrSchool District548Taxes\$1,144Taxes with Assessments\$1,144Tax Year2025