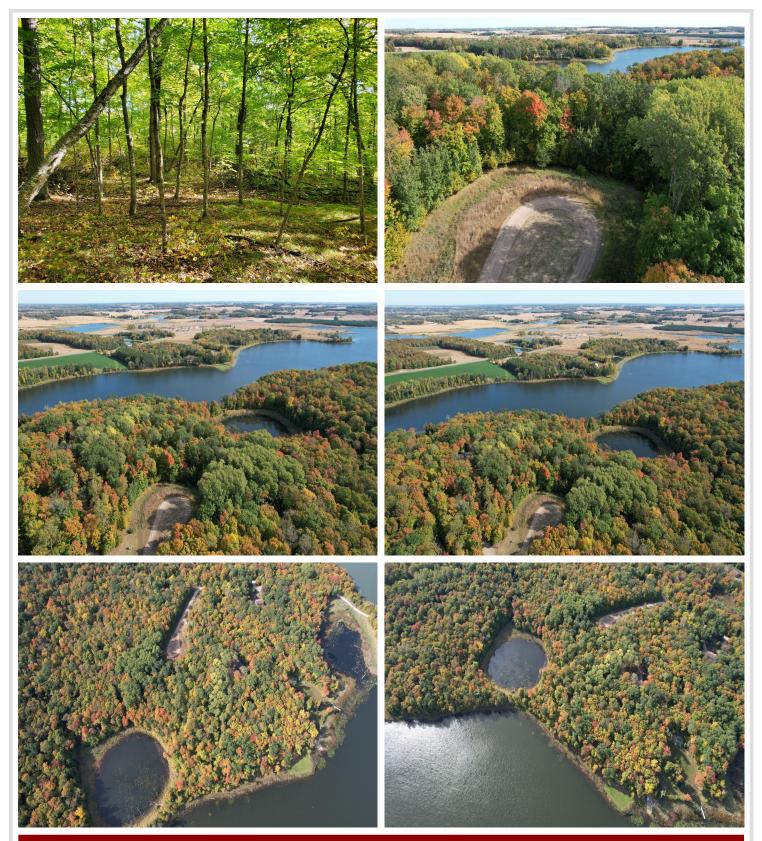

## **Description:**

Capture your slice of MN lakeshore here on West Lake Olaf! Vintage Up-North feel, approximately 11.1 acres of raw wooded lot with 1377 frontage feet and consisting of 3 parcels now offered as a total package. Finalize your building plans and get ready, with electricity buried and easily accessible and many potential building sites offering lake views in multiple directions. Located on a private cul-de-sac. A serene and peaceful property that is ready for what's next! Only 35 minutes to F-M area.

## **Additional Details:**

Lot Acres11.1Lot DimensionsIrrSchool District548Taxes\$1,144Taxes with Assessments\$1,144Tax Year2025