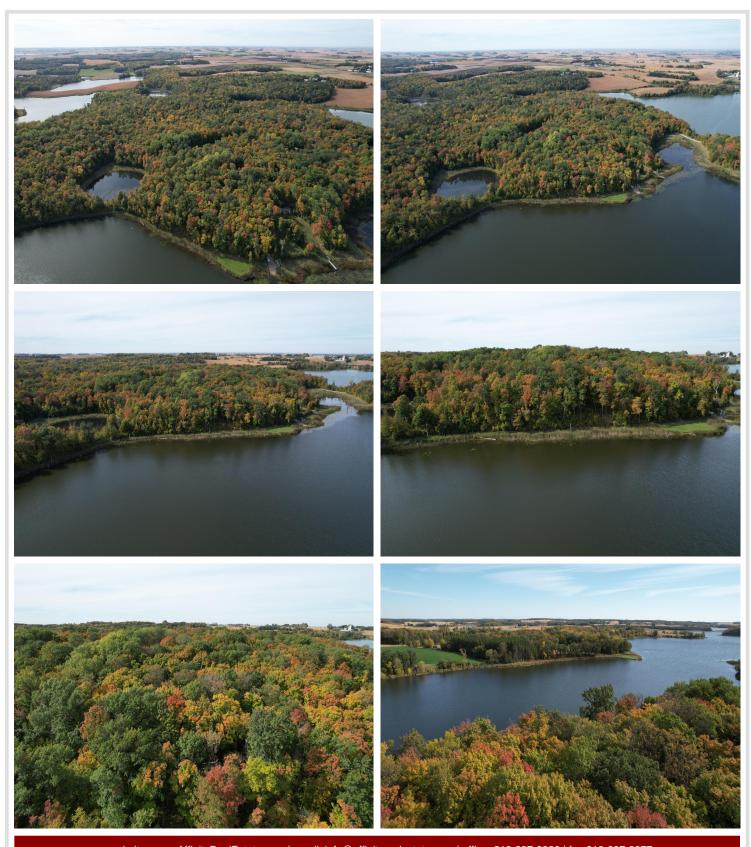

## **Description:**

Capture your slice of MN lakeshore here on West Lake Olaf! Vintage Up-North feel, approximately 11.1 acres of raw wooded lot with 1377 frontage feet and consisting of 3 parcels now offered as a total package. Finalize your building plans and get ready, with electricity buried and easily accessible and many potential building sites offering lake views in multiple directions. Located on a private cul-de-sac. A serene and peaceful property that is ready for what's next! Only 35 minutes to F-M area.

## **Additional Details:**

Lot Acres11.1Lot DimensionsIrrSchool District548Taxes\$1,144Taxes with Assessments\$1,144Tax Year2025