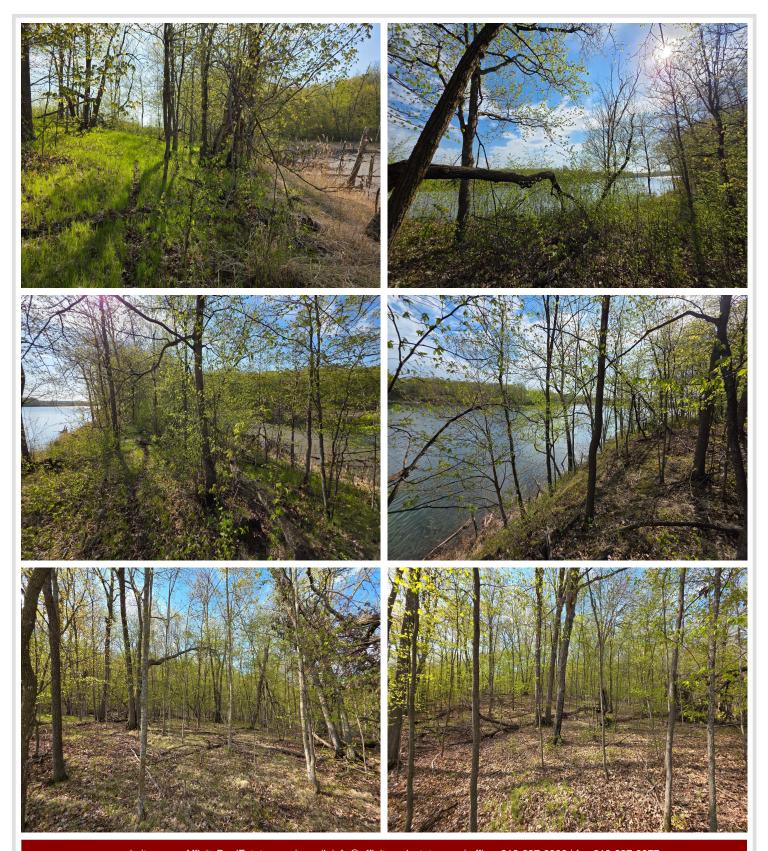

## **Description:**

Capture your slice of MN lakeshore here on West Lake Olaf! Vintage Up-North feel, approximately 11.1 acres of raw wooded lot with 1377 frontage feet and consisting of 3 parcels now offered as a total package. Finalize your building plans and get ready, with electricity buried and easily accessible and many potential building sites offering lake views in multiple directions. Located on a private cul-de-sac. A serene and peaceful property that is ready for what's next! Only 35 minutes to F-M area.

## **Additional Details:**

Lot Acres11.1Lot DimensionsIrrSchool District548Taxes\$1,144Taxes with Assessments\$1,144Tax Year2025