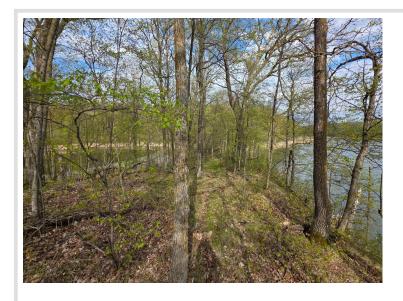

## **Description:**

Capture your slice of MN lakeshore here on West Lake Olaf! Vintage Up-North feel, approximately 11.1 acres of raw wooded lot with 1377 frontage feet and consisting of 3 parcels now offered as a total package. Finalize your building plans and get ready, with electricity buried and easily accessible and many potential building sites offering lake views in multiple directions. Located on a private cul-de-sac. A serene and peaceful property that is ready for what's next! Only 35 minutes to F-M area.

## **Additional Details:**

Lot Acres11.1Lot DimensionsIrrSchool District548Taxes\$1,144Taxes with Assessments\$1,144Tax Year2025