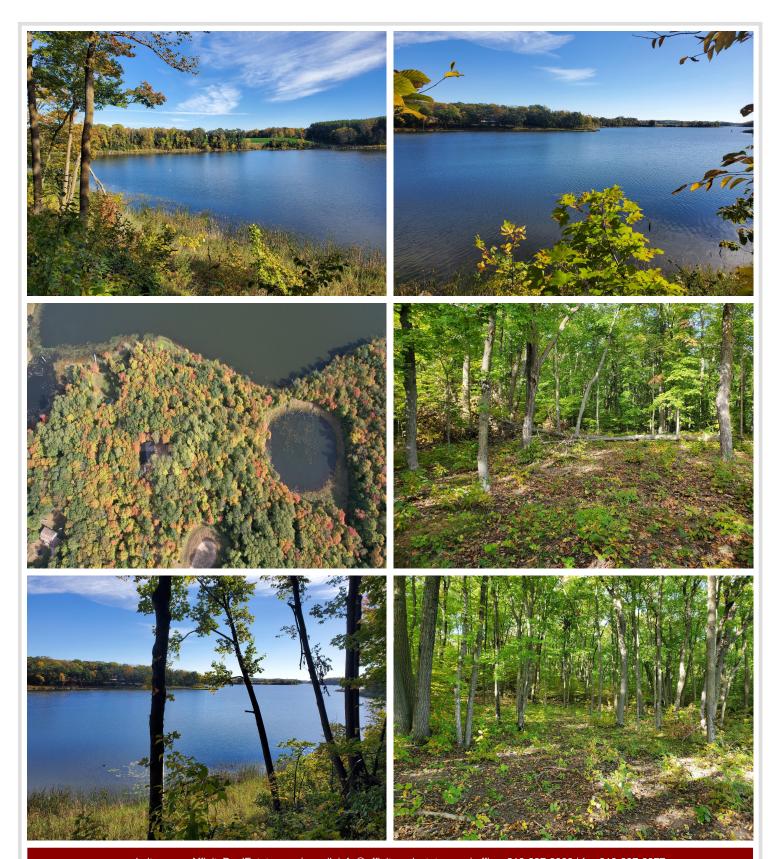

## **Description:**

Capture your slice of MN lakeshore here on West Lake Olaf! Vintage Up-North feel, approximately 11.1 acres of raw wooded lot with 1377 frontage feet and consisting of 3 parcels now offered as a total package. Finalize your building plans and get ready, with electricity buried and easily accessible and many potential building sites offering lake views in multiple directions. Located on a private cul-de-sac. A serene and peaceful property that is ready for what's next! Only 35 minutes to F-M area.

## **Additional Details:**

Lot Acres11.1Lot DimensionsIrrSchool District548Taxes\$1,144Taxes with Assessments\$1,144Tax Year2025