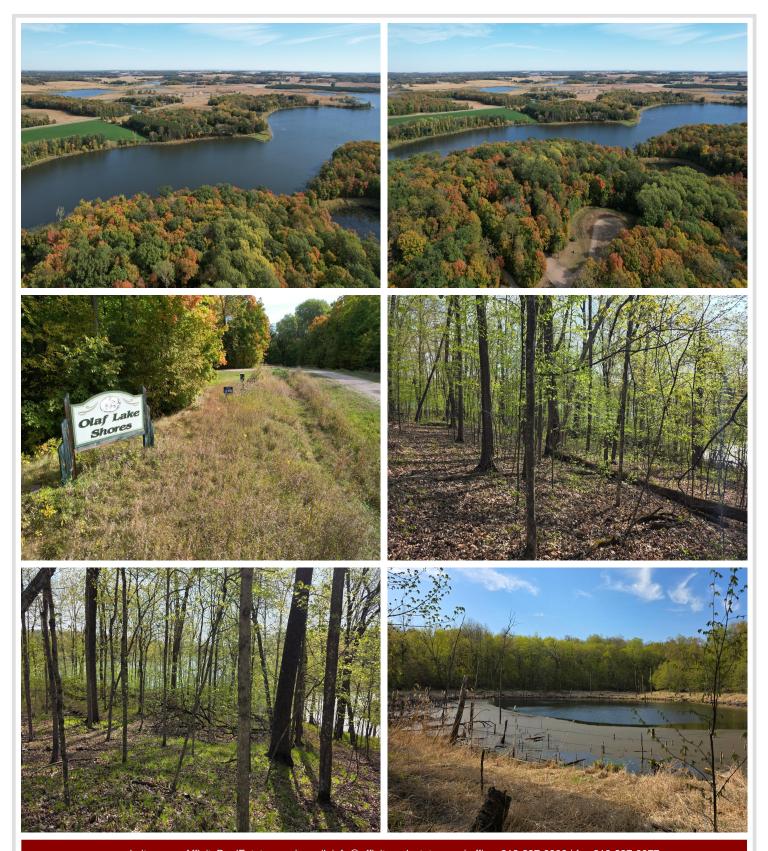

## **Description:**

Capture your slice of MN lakeshore here on West Lake Olaf! Vintage Up-North feel, approximately 11.1 acres of raw wooded lot with 1377 frontage feet and consisting of 3 parcels now offered as a total package. Finalize your building plans and get ready, with electricity buried and easily accessible and many potential building sites offering lake views in multiple directions. Located on a private cul-de-sac. A serene and peaceful property that is ready for what's next! Only 35 minutes to F-M area.

## **Additional Details:**

Lot Acres11.1Lot DimensionsIrrSchool District548Taxes\$1,144Taxes with Assessments\$1,144Tax Year2025

## **Driving Directions:**

From Pelican Rapids, West on Highway 108 to Highway 30 towards Norwegian Grove. West Lake Olaf Road is on your left. Follow that road South to private cul-de-sac to left.

Listed By: Jack Chivers Realty