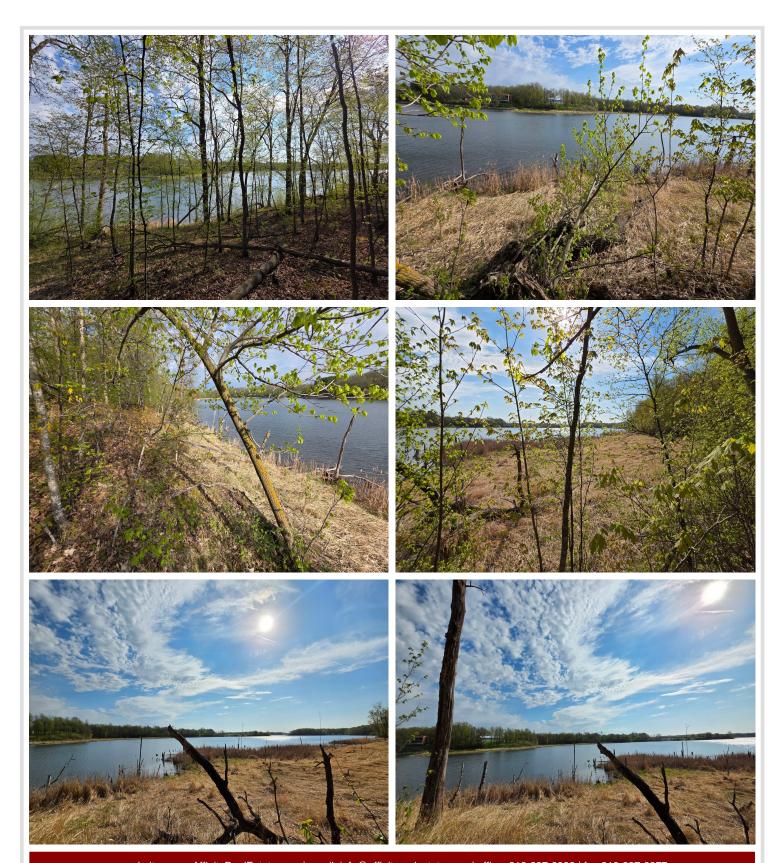

## **Description:**

Capture your slice of MN lakeshore here on West Lake Olaf! Vintage Up-North feel, approximately 11.1 acres of raw wooded lot with 1377 frontage feet and consisting of 3 parcels now offered as a total package. Finalize your building plans and get ready, with electricity buried and easily accessible and many potential building sites offering lake views in multiple directions. Located on a private cul-de-sac. A serene and peaceful property that is ready for what's next! Only 35 minutes to F-M area.

## **Additional Details:**

Lot Acres11.1Lot DimensionsIrrSchool District548Taxes\$1,144Taxes with Assessments\$1,144Tax Year2025