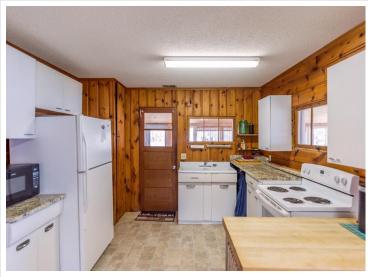

## **Description:**

Discover quiet lake living in this charming 2-bedroom, 1-bath seasonal cabin situated on 191' of shoreline with gentle elevation to a nice hard lake bottom and the tranquil crystal-clear waters of Portage Lake...part of the highly sought-after Crooked Lake Chain. Inside find a welcoming space featuring classic knotty pine tongue-and-groove interior, an open floor plan and expansive lakeside windows that frame breathtaking panoramic views. The cabin features a vintage-style kitchen with character and charm, a large enclosed wrap-around lakeside porch with a patio area that's a perfect spot to relax and take in the views while entertaining family and friends around a crackling bonfire...PLUS there is a 10x14 storage shed that offers plenty of space for all your lake toys and outdoor essentials. Enjoy this peaceful weekend escape while making plans for your new Up-North dream retreat! BONUS...it's only a quick 2-hour drive from the Twin Cities.