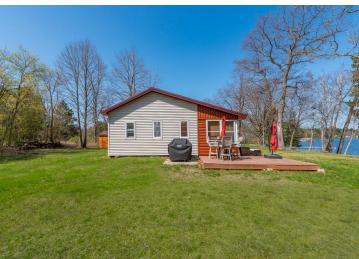

## **Description:**

Discover quiet lake living in this charming 2-bedroom, 1-bath seasonal cabin situated on 191' of shoreline with gentle elevation to a nice hard lake bottom and the tranquil crystal-clear waters of Portage Lake...part of the highly sought-after Crooked Lake Chain. Inside find a welcoming space featuring classic knotty pine tongue-and-groove interior, an open floor plan and expansive lakeside windows that frame breathtaking panoramic views. The cabin features a vintage-style kitchen with character and charm, a large enclosed wrap-around lakeside porch with a patio area that's a perfect spot to relax and take in the views while entertaining family and friends around a crackling bonfire...PLUS there is a 10x14 storage shed that offers plenty of space for all your lake toys and outdoor essentials. Enjoy this peaceful weekend escape while making plans for your new Up-North dream retreat! BONUS...it's only a quick 2-hour drive from the Twin Cities.