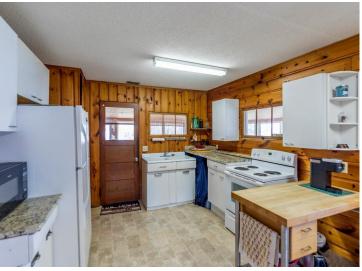

## **Description:**

Discover quiet lake living in this charming 2-bedroom, 1-bath seasonal cabin situated on 191' of shoreline with gentle elevation to a nice hard lake bottom and the tranquil crystal-clear waters of Portage Lake...part of the highly sought-after Crooked Lake Chain. Inside find a welcoming space featuring classic knotty pine tongue-and-groove interior, an open floor plan and expansive lakeside windows that frame breathtaking panoramic views. The cabin features a vintage-style kitchen with character and charm, a large enclosed wrap-around lakeside porch with a patio area that's a perfect spot to relax and take in the views while entertaining family and friends around a crackling bonfire...PLUS there is a 10x14 storage shed that offers plenty of space for all your lake toys and outdoor essentials. Enjoy this peaceful weekend escape while making plans for your new Up-North dream retreat! BONUS...it's only a quick 2-hour drive from the Twin Cities.