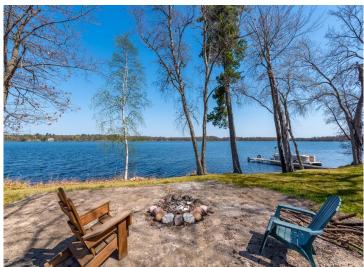

## **Description:**

Discover quiet lake living in this charming 2-bedroom, 1-bath seasonal cabin situated on 191' of shoreline with gentle elevation to a nice hard lake bottom and the tranquil crystal-clear waters of Portage Lake...part of the highly sought-after Crooked Lake Chain. Inside find a welcoming space featuring classic knotty pine tongue-and-groove interior, an open floor plan and expansive lakeside windows that frame breathtaking panoramic views. The cabin features a vintage-style kitchen with character and charm, a large enclosed wrap-around lakeside porch with a patio area that's a perfect spot to relax and take in the views while entertaining family and friends around a crackling bonfire...PLUS there is a 10x14 storage shed that offers plenty of space for all your lake toys and outdoor essentials. Enjoy this peaceful weekend escape while making plans for your new Up-North dream retreat! BONUS...it's only a quick 2-hour drive from the Twin Cities.