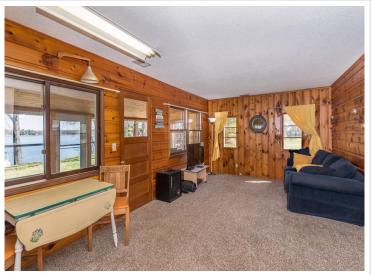

## **Description:**

Discover quiet lake living in this charming 2-bedroom, 1-bath seasonal cabin situated on 191' of shoreline with gentle elevation to a nice hard lake bottom and the tranquil crystal-clear waters of Portage Lake...part of the highly sought-after Crooked Lake Chain. Inside find a welcoming space featuring classic knotty pine tongue-and-groove interior, an open floor plan and expansive lakeside windows that frame breathtaking panoramic views. The cabin features a vintage-style kitchen with character and charm, a large enclosed wrap-around lakeside porch with a patio area that's a perfect spot to relax and take in the views while entertaining family and friends around a crackling bonfire...PLUS there is a 10x14 storage shed that offers plenty of space for all your lake toys and outdoor essentials. Enjoy this peaceful weekend escape while making plans for your new Up-North dream retreat! BONUS...it's only a quick 2-hour drive from the Twin Cities.