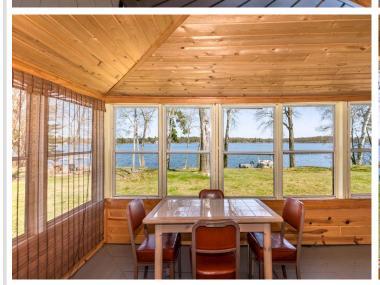

## **Description:**

Discover quiet lake living in this charming 2-bedroom, 1-bath seasonal cabin situated on 191' of shoreline with gentle elevation to a nice hard lake bottom and the tranquil crystal-clear waters of Portage Lake...part of the highly sought-after Crooked Lake Chain. Inside find a welcoming space featuring classic knotty pine tongue-and-groove interior, an open floor plan and expansive lakeside windows that frame breathtaking panoramic views. The cabin features a vintage-style kitchen with character and charm, a large enclosed wrap-around lakeside porch with a patio area that's a perfect spot to relax and take in the views while entertaining family and friends around a crackling bonfire...PLUS there is a 10x14 storage shed that offers plenty of space for all your lake toys and outdoor essentials. Enjoy this peaceful weekend escape while making plans for your new Up-North dream retreat! BONUS...it's only a quick 2-hour drive from the Twin Cities.