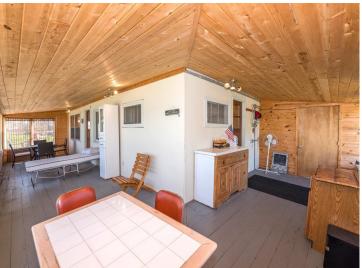

## **Description:**

Discover quiet lake living in this charming 2-bedroom, 1-bath seasonal cabin situated on 191' of shoreline with gentle elevation to a nice hard lake bottom and the tranquil crystal-clear waters of Portage Lake...part of the highly sought-after Crooked Lake Chain. Inside find a welcoming space featuring classic knotty pine tongue-and-groove interior, an open floor plan and expansive lakeside windows that frame breathtaking panoramic views. The cabin features a vintage-style kitchen with character and charm, a large enclosed wrap-around lakeside porch with a patio area that's a perfect spot to relax and take in the views while entertaining family and friends around a crackling bonfire...PLUS there is a 10x14 storage shed that offers plenty of space for all your lake toys and outdoor essentials. Enjoy this peaceful weekend escape while making plans for your new Up-North dream retreat! BONUS...it's only a quick 2-hour drive from the Twin Cities.