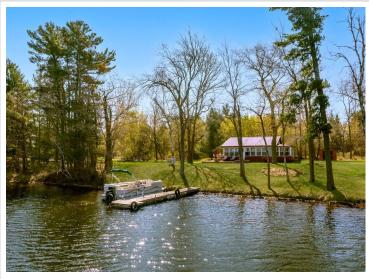

MLS 6717732 Lake Home

\$349,900

1,131 sq ft 2 bedrooms 1 baths

13208 Quams Bay Road Deerwood MN 56444

Waterfront: Portage Lake (Bay Lake

Twp.)

Status: Pending

## **Description:**

Discover quiet lake living in this charming 2-bedroom, 1-bath seasonal cabin situated on 191' of shoreline with gentle elevation to a nice hard lake bottom and the tranquil crystal-clear waters of Portage Lake...part of the highly sought-after Crooked Lake Chain. Inside find a welcoming space featuring classic knotty pine tongue-and-groove interior, an open floor plan and expansive lakeside windows that frame breathtaking panoramic views. The cabin features a vintage-style kitchen with character and charm, a large enclosed wrap-around lakeside porch with a patio area that's a perfect spot to relax and take in the views while entertaining family and friends around a crackling bonfire...PLUS there is a 10x14 storage shed that offers plenty of space for all your lake toys and outdoor essentials. Enjoy this peaceful weekend escape while making plans for your new Up-North dream retreat! BONUS...it's only a quick 2-hour drive from the Twin Cities.