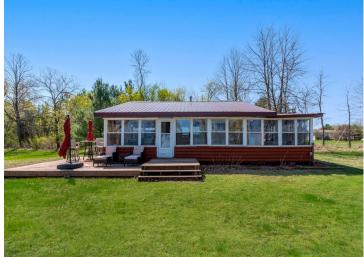

## **Description:**

Discover quiet lake living in this charming 2-bedroom, 1-bath seasonal cabin situated on 191' of shoreline with gentle elevation to a nice hard lake bottom and the tranquil crystal-clear waters of Portage Lake...part of the highly sought-after Crooked Lake Chain. Inside find a welcoming space featuring classic knotty pine tongue-and-groove interior, an open floor plan and expansive lakeside windows that frame breathtaking panoramic views. The cabin features a vintage-style kitchen with character and charm, a large enclosed wrap-around lakeside porch with a patio area that's a perfect spot to relax and take in the views while entertaining family and friends around a crackling bonfire...PLUS there is a 10x14 storage shed that offers plenty of space for all your lake toys and outdoor essentials. Enjoy this peaceful weekend escape while making plans for your new Up-North dream retreat! BONUS...it's only a quick 2-hour drive from the Twin Cities.