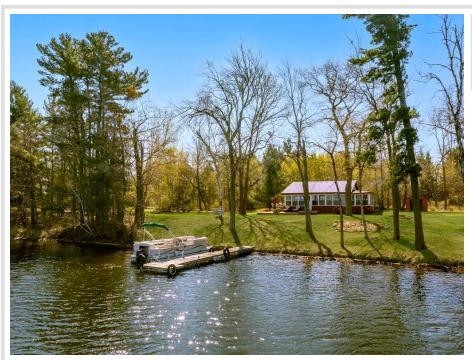

MLS 6717732 Lake Home

\$349,900

1,131 sq ft 2 bedrooms 1 baths

13208 Quams Bay Road Deerwood MN 56444

Waterfront: Portage Lake (Bay Lake

Twp.)

Status: Pending

## **Description:**

Discover quiet lake living in this charming 2-bedroom, 1-bath seasonal cabin situated on 191' of shoreline with gentle elevation to a nice hard lake bottom and the tranquil crystal-clear waters of Portage Lake...part of the highly sought-after Crooked Lake Chain. Inside find a welcoming space featuring classic knotty pine tongue-and-groove interior, an open floor plan and expansive lakeside windows that frame breathtaking panoramic views. The cabin features a vintage-style kitchen with character and charm, a large enclosed wrap-around lakeside porch with a patio area that's a perfect spot to relax and take in the views while entertaining family and friends around a crackling bonfire...PLUS there is a 10x14 storage shed that offers plenty of space for all your lake toys and outdoor essentials. Enjoy this peaceful weekend escape while making plans for your new Up-North dream retreat! BONUS...it's only a quick 2-hour drive from the Twin Cities.