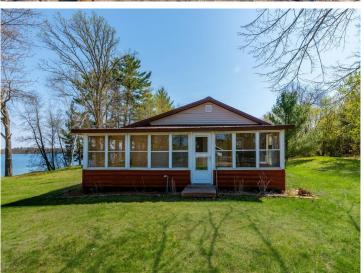

## **Description:**

Discover quiet lake living in this charming 2-bedroom, 1-bath seasonal cabin situated on 191' of shoreline with gentle elevation to a nice hard lake bottom and the tranquil crystal-clear waters of Portage Lake...part of the highly sought-after Crooked Lake Chain. Inside find a welcoming space featuring classic knotty pine tongue-and-groove interior, an open floor plan and expansive lakeside windows that frame breathtaking panoramic views. The cabin features a vintage-style kitchen with character and charm, a large enclosed wrap-around lakeside porch with a patio area that's a perfect spot to relax and take in the views while entertaining family and friends around a crackling bonfire...PLUS there is a 10x14 storage shed that offers plenty of space for all your lake toys and outdoor essentials. Enjoy this peaceful weekend escape while making plans for your new Up-North dream retreat! BONUS...it's only a quick 2-hour drive from the Twin Cities.