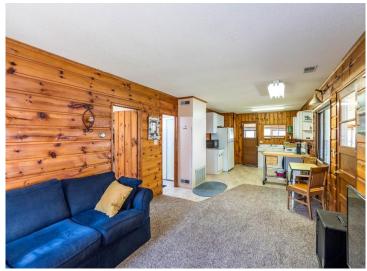

## **Description:**

Discover quiet lake living in this charming 2-bedroom, 1-bath seasonal cabin situated on 191' of shoreline with gentle elevation to a nice hard lake bottom and the tranquil crystal-clear waters of Portage Lake...part of the highly sought-after Crooked Lake Chain. Inside find a welcoming space featuring classic knotty pine tongue-and-groove interior, an open floor plan and expansive lakeside windows that frame breathtaking panoramic views. The cabin features a vintage-style kitchen with character and charm, a large enclosed wrap-around lakeside porch with a patio area that's a perfect spot to relax and take in the views while entertaining family and friends around a crackling bonfire...PLUS there is a 10x14 storage shed that offers plenty of space for all your lake toys and outdoor essentials. Enjoy this peaceful weekend escape while making plans for your new Up-North dream retreat! BONUS...it's only a quick 2-hour drive from the Twin Cities.