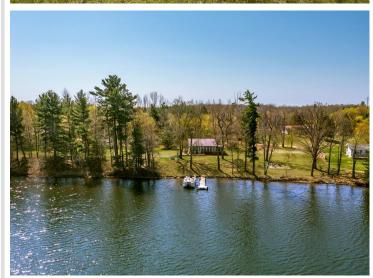

MLS 6717732 Lake Home

\$349,900

1,131 sq ft 2 bedrooms 1 baths

13208 Quams Bay Road Deerwood MN 56444

Waterfront: Portage Lake (Bay Lake

Twp.)

Status: Pending

## **Description:**

Discover quiet lake living in this charming 2-bedroom, 1-bath seasonal cabin situated on 191' of shoreline with gentle elevation to a nice hard lake bottom and the tranquil crystal-clear waters of Portage Lake...part of the highly sought-after Crooked Lake Chain. Inside find a welcoming space featuring classic knotty pine tongue-and-groove interior, an open floor plan and expansive lakeside windows that frame breathtaking panoramic views. The cabin features a vintage-style kitchen with character and charm, a large enclosed wrap-around lakeside porch with a patio area that's a perfect spot to relax and take in the views while entertaining family and friends around a crackling bonfire...PLUS there is a 10x14 storage shed that offers plenty of space for all your lake toys and outdoor essentials. Enjoy this peaceful weekend escape while making plans for your new Up-North dream retreat! BONUS...it's only a quick 2-hour drive from the Twin Cities.