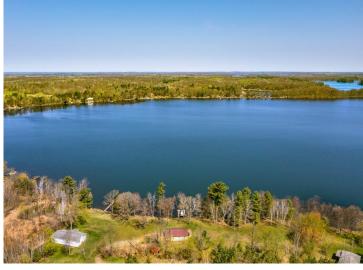

MLS 6717732 Lake Home

\$349,900

1,131 sq ft 2 bedrooms 1 baths

13208 Quams Bay Road Deerwood MN 56444

Waterfront: Portage Lake (Bay Lake

Twp.)

Status: Pending

## **Description:**

Discover quiet lake living in this charming 2-bedroom, 1-bath seasonal cabin situated on 191' of shoreline with gentle elevation to a nice hard lake bottom and the tranquil crystal-clear waters of Portage Lake...part of the highly sought-after Crooked Lake Chain. Inside find a welcoming space featuring classic knotty pine tongue-and-groove interior, an open floor plan and expansive lakeside windows that frame breathtaking panoramic views. The cabin features a vintage-style kitchen with character and charm, a large enclosed wrap-around lakeside porch with a patio area that's a perfect spot to relax and take in the views while entertaining family and friends around a crackling bonfire...PLUS there is a 10x14 storage shed that offers plenty of space for all your lake toys and outdoor essentials. Enjoy this peaceful weekend escape while making plans for your new Up-North dream retreat! BONUS...it's only a quick 2-hour drive from the Twin Cities.

## **Additional Details:**

Year Built 1962 Lot Acres 0.86

Lot Dimensions 191 x 167 x 265 x 185

School District 181
Taxes \$2,418
Taxes with Assessments \$2,418
Tax Year 2025