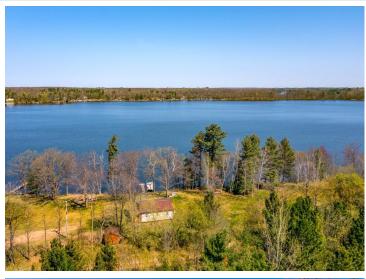

## **Description:**

Discover quiet lake living in this charming 2-bedroom, 1-bath seasonal cabin situated on 191' of shoreline with gentle elevation to a nice hard lake bottom and the tranquil crystal-clear waters of Portage Lake...part of the highly sought-after Crooked Lake Chain. Inside find a welcoming space featuring classic knotty pine tongue-and-groove interior, an open floor plan and expansive lakeside windows that frame breathtaking panoramic views. The cabin features a vintage-style kitchen with character and charm, a large enclosed wrap-around lakeside porch with a patio area that's a perfect spot to relax and take in the views while entertaining family and friends around a crackling bonfire...PLUS there is a 10x14 storage shed that offers plenty of space for all your lake toys and outdoor essentials. Enjoy this peaceful weekend escape while making plans for your new Up-North dream retreat! BONUS...it's only a quick 2-hour drive from the Twin Cities.

## **Additional Details:**

Year Built 1962 Lot Acres 0.86

Lot Dimensions 191 x 167 x 265 x 185

School District 181
Taxes \$2,418
Taxes with Assessments \$2,418
Tax Year 2025