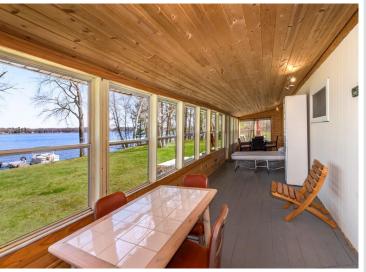

## **Description:**

Discover quiet lake living in this charming 2-bedroom, 1-bath seasonal cabin situated on 191' of shoreline with gentle elevation to a nice hard lake bottom and the tranquil crystal-clear waters of Portage Lake...part of the highly sought-after Crooked Lake Chain. Inside find a welcoming space featuring classic knotty pine tongue-and-groove interior, an open floor plan and expansive lakeside windows that frame breathtaking panoramic views. The cabin features a vintage-style kitchen with character and charm, a large enclosed wrap-around lakeside porch with a patio area that's a perfect spot to relax and take in the views while entertaining family and friends around a crackling bonfire...PLUS there is a 10x14 storage shed that offers plenty of space for all your lake toys and outdoor essentials. Enjoy this peaceful weekend escape while making plans for your new Up-North dream retreat! BONUS...it's only a quick 2-hour drive from the Twin Cities.