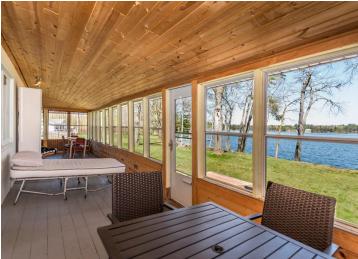

## **Description:**

Discover quiet lake living in this charming 2-bedroom, 1-bath seasonal cabin situated on 191' of shoreline with gentle elevation to a nice hard lake bottom and the tranquil crystal-clear waters of Portage Lake...part of the highly sought-after Crooked Lake Chain. Inside find a welcoming space featuring classic knotty pine tongue-and-groove interior, an open floor plan and expansive lakeside windows that frame breathtaking panoramic views. The cabin features a vintage-style kitchen with character and charm, a large enclosed wrap-around lakeside porch with a patio area that's a perfect spot to relax and take in the views while entertaining family and friends around a crackling bonfire...PLUS there is a 10x14 storage shed that offers plenty of space for all your lake toys and outdoor essentials. Enjoy this peaceful weekend escape while making plans for your new Up-North dream retreat! BONUS...it's only a quick 2-hour drive from the Twin Cities.