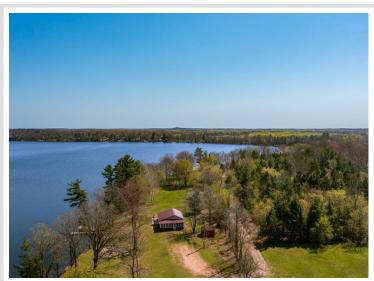

MLS 6717732 Lake Home

\$349,900

1,131 sq ft 2 bedrooms 1 baths

13208 Quams Bay Road Deerwood MN 56444

Waterfront: Portage Lake (Bay Lake

Twp.)

Status: Pending

## **Description:**

Discover quiet lake living in this charming 2-bedroom, 1-bath seasonal cabin situated on 191' of shoreline with gentle elevation to a nice hard lake bottom and the tranquil crystal-clear waters of Portage Lake...part of the highly sought-after Crooked Lake Chain. Inside find a welcoming space featuring classic knotty pine tongue-and-groove interior, an open floor plan and expansive lakeside windows that frame breathtaking panoramic views. The cabin features a vintage-style kitchen with character and charm, a large enclosed wrap-around lakeside porch with a patio area that's a perfect spot to relax and take in the views while entertaining family and friends around a crackling bonfire...PLUS there is a 10x14 storage shed that offers plenty of space for all your lake toys and outdoor essentials. Enjoy this peaceful weekend escape while making plans for your new Up-North dream retreat! BONUS...it's only a quick 2-hour drive from the Twin Cities.

## **Additional Details:**

Year Built 1962 Lot Acres 0.86

Lot Dimensions 191 x 167 x 265 x 185

School District 181
Taxes \$2,418
Taxes with Assessments \$2,418
Tax Year 2025