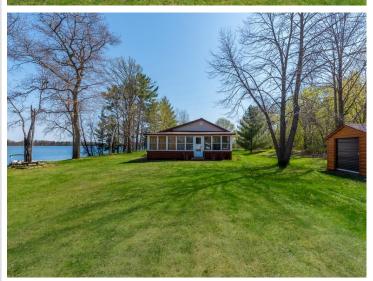

## **Description:**

Discover quiet lake living in this charming 2-bedroom, 1-bath seasonal cabin situated on 191' of shoreline with gentle elevation to a nice hard lake bottom and the tranquil crystal-clear waters of Portage Lake...part of the highly sought-after Crooked Lake Chain. Inside find a welcoming space featuring classic knotty pine tongue-and-groove interior, an open floor plan and expansive lakeside windows that frame breathtaking panoramic views. The cabin features a vintage-style kitchen with character and charm, a large enclosed wrap-around lakeside porch with a patio area that's a perfect spot to relax and take in the views while entertaining family and friends around a crackling bonfire...PLUS there is a 10x14 storage shed that offers plenty of space for all your lake toys and outdoor essentials. Enjoy this peaceful weekend escape while making plans for your new Up-North dream retreat! BONUS...it's only a quick 2-hour drive from the Twin Cities.