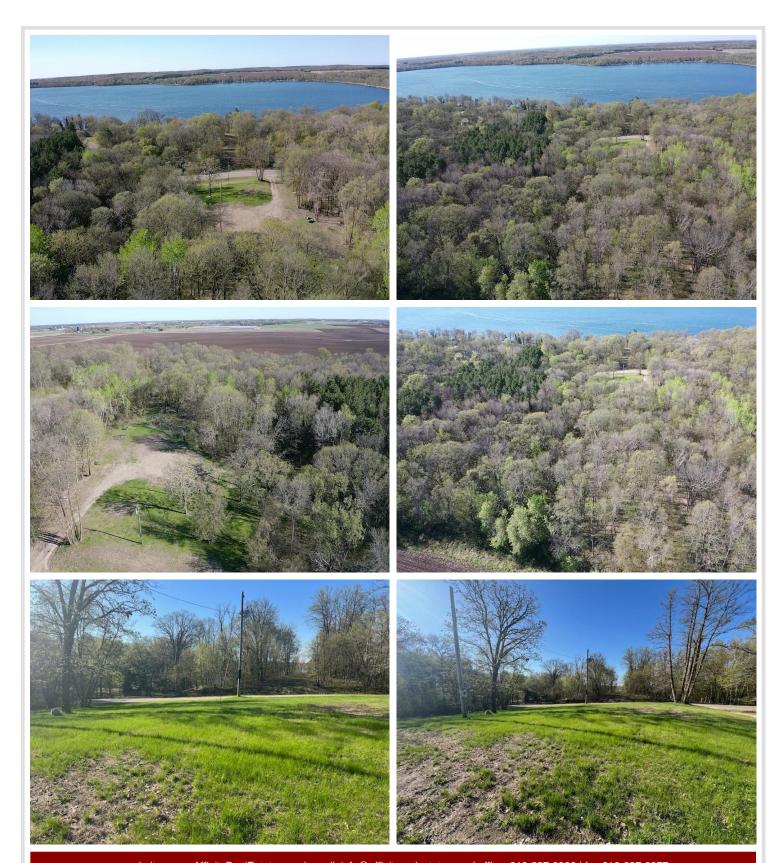

## **Description:**

Whether you are looking for a new home site or a back lot to build your new shed or Shouse.. This property is in the right location and has a stunning landscape that will host the nicest home, large shed, or summer camping site. No Covenant, with plenty of nature and hiking on your own property.

## **Additional Details:**

Lot Acres 5.5

Lot Dimensions 375x673 approx

School District 549 Taxes \$350 Taxes with Assessments \$350 Tax Year 2024