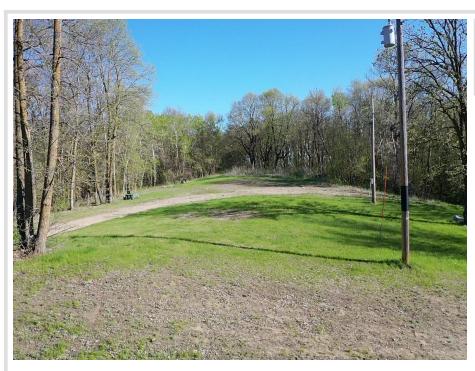

## **Description:**

Whether you are looking for a new home site or a back lot to build your new shed or Shouse.. This property is in the right location and has a stunning landscape that will host the nicest home, large shed, or summer camping site. No Covenant, with plenty of nature and hiking on your own property.

## **Additional Details:**

Lot Acres 5.5

Lot Dimensions 375x673 approx

School District 549 Taxes \$350 Taxes with Assessments \$350 Tax Year 2024