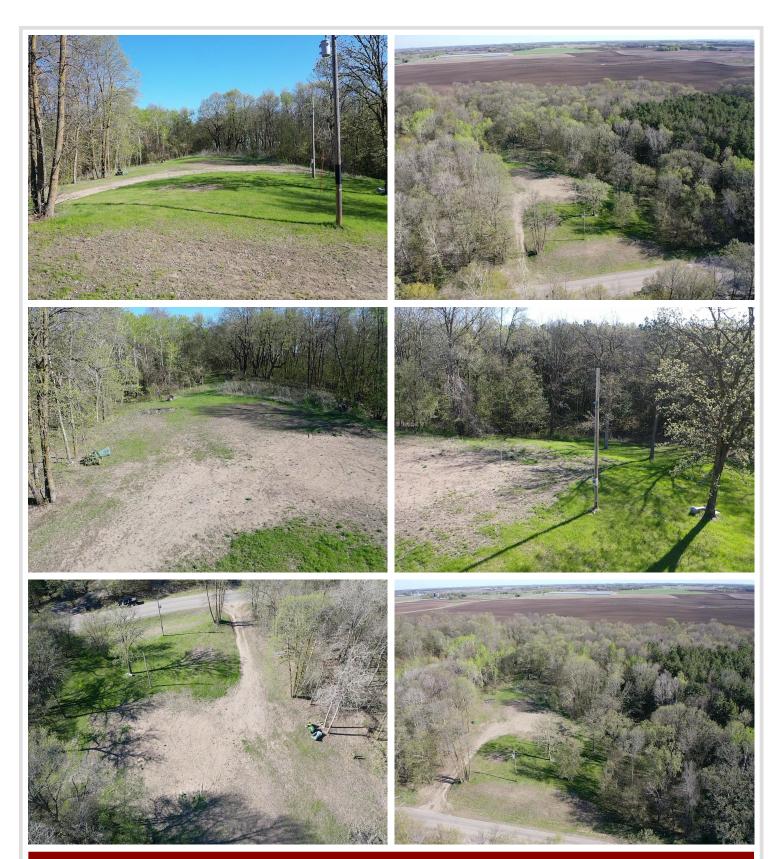

## **Description:**

Whether you are looking for a new home site or a back lot to build your new shed or Shouse.. This property is in the right location and has a stunning landscape that will host the nicest home, large shed, or summer camping site. No Covenant, with plenty of nature and hiking on your own property.

## **Additional Details:**

Lot Acres 5.5

Lot Dimensions 375x673 approx

School District 549 Taxes \$350 Taxes with Assessments \$350 Tax Year 2024