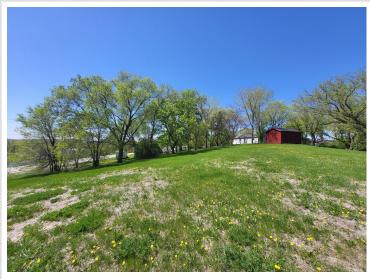

## **Description:**

If you want to build in the city of Battle Lake or are looking for a piece of land for future development, this is one of the last lots available in town. This is a corner lot with access off Front Street or Madison Ave. S. and has a gentle slope to the south making the lot ideal for a walkout floorplan. The lot also has commanding views and city utilities available. Whether you are a builder looking for property in the city of Battle Lake or someone looking for a future building site, hurry this is one of the last lots available for sale in town.

## **Driving Directions:**

From State Hwy 78 in Battle Lake turn on to Henning Street East (north side of lumber yard). Follow Henning Street to Front Street, turn right on to Front Street and follow it to the lot on the left side of the street.