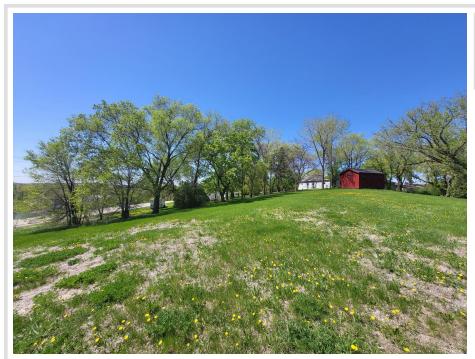

## **Description:**

If you want to build in the city of Battle Lake or are looking for a piece of land for future development, this is one of the last lots available in town. This is a corner lot with access off Front Street or Madison Ave. S. and has a gentle slope to the south making the lot ideal for a walkout floorplan. The lot also has commanding views and city utilities available. Whether you are a builder looking for property in the city of Battle Lake or someone looking for a future building site, hurry this is one of the last lots available for sale in town.

## **Driving Directions:**

From State Hwy 78 in Battle Lake turn on to Henning Street East (north side of lumber yard). Follow Henning Street to Front Street, turn right on to Front Street and follow it to the lot on the left side of the street.