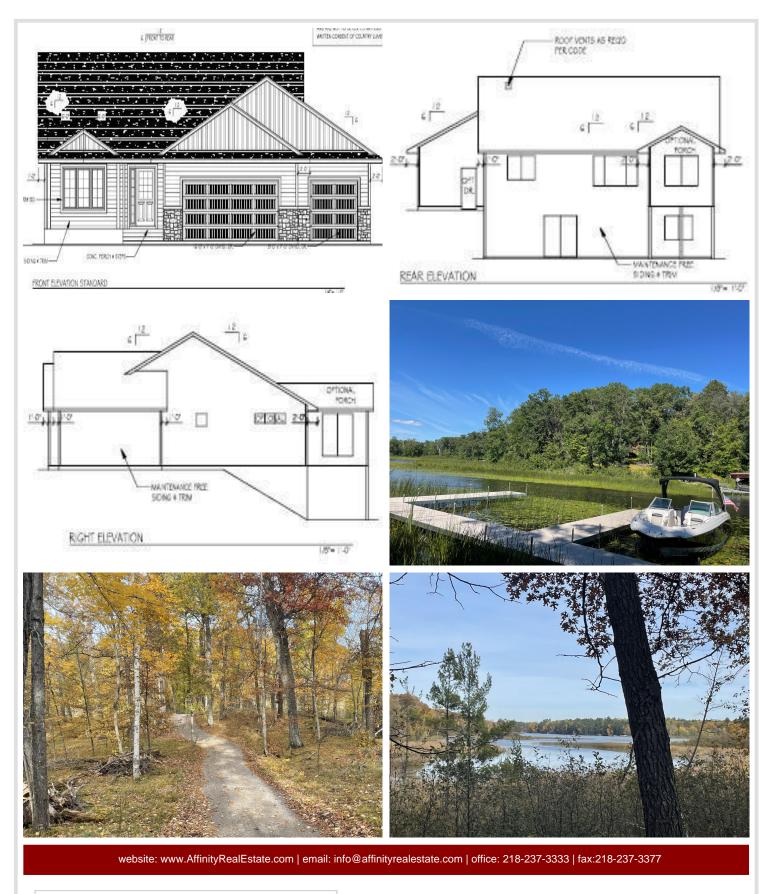

## **Description:**

Spider Lake Preserve on the Gull Lake Chain is filling up. A unique 35 acres parcel on and Gull Lake!!! This Paramount plan from Thomas Allen Homes can be located on 1 of 3 lots that remain.

Think now for Gull Lake enjoyment later in 2025!

On top of this new lake home, two other great walkout plans may be considered. Also, our model home is now for sale and available for quick closing. This community is a small & private single-family lake home community in the City of Lake Shore. This community is nestled amongst Lost Lake Lodge, Causeway on Gull, Bar Harbor, Zorbaz, golf courses, and so much more. It is a private community with its own dock area, lake side patio and firepit area, pickleball court, private path system and fine homes built by Thomas Allen Homes. This walk-out rambler home 4bed or 3bed and an office has 3 bathrooms, front and rear decks, lower-level patio, landscaping, fireplace, custom cabinets, and more.