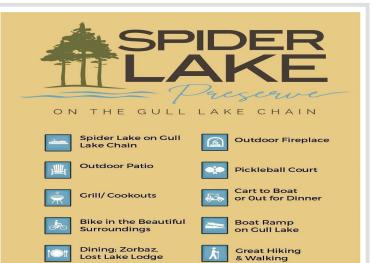

## **Description:**

Spider Lake Preserve on the Gull Lake Chain is filling up. A unique 35 acres parcel on and Gull Lake!!! This Paramount plan from Thomas Allen Homes can be located on 1 of 3 lots that remain.

Think now for Gull Lake enjoyment later in 2025!

On top of this new lake home, two other great walkout plans may be considered. Also, our model home is now for sale and available for quick closing. This community is a small & private single-family lake home community in the City of Lake Shore. This community is nestled amongst Lost Lake Lodge, Causeway on Gull, Bar Harbor, Zorbaz, golf courses, and so much more. It is a private community with its own dock area, lake side patio and firepit area, pickleball court, private path system and fine homes built by Thomas Allen Homes. This walk-out rambler home 4bed or 3bed and an office has 3 bathrooms, front and rear decks, lower-level patio, landscaping, fireplace, custom cabinets, and more.