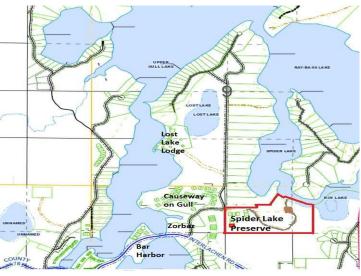

## **Description:**

Spider Lake Preserve on the Gull Lake Chain is filling up. A unique 35 acres parcel on and Gull Lake!!! This Paramount plan from Thomas Allen Homes can be located on 1 of 3 lots that remain.

Think now for Gull Lake enjoyment later in 2025!

On top of this new lake home, two other great walkout plans may be considered. Also, our model home is now for sale and available for quick closing. This community is a small & private single-family lake home community in the City of Lake Shore. This community is nestled amongst Lost Lake Lodge, Causeway on Gull, Bar Harbor, Zorbaz, golf courses, and so much more. It is a private community with its own dock area, lake side patio and firepit area, pickleball court, private path system and fine homes built by Thomas Allen Homes. This walk-out rambler home 4bed or 3bed and an office has 3 bathrooms, front and rear decks, lower-level patio, landscaping, fireplace, custom cabinets, and more.

## **Driving Directions:**

Brainerd, North on 371 to West on Cty 77 (sportsman corner) to Right on Lost Lake Rd by Zorba's FROM Nisswa, 371 South, west on Cty 77 to right on Lost Lake Rd.s.

Listed By: Edina Realty, Inc.