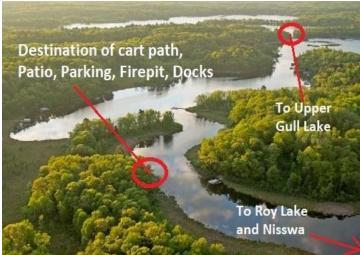

Think now for Gull Lake enjoyment later in 2025!

On top of this new lake home, two other great walkout plans may be considered. Also, our model home is now for sale and available for quick closing. This community is a small & private single-family lake home community in the City of Lake Shore. This community is nestled amongst Lost Lake Lodge, Causeway on Gull, Bar Harbor, Zorbaz, golf courses, and so much more. It is a private community with its own dock area, lake side patio and firepit area, pickleball court, private path system and fine homes built by Thomas Allen Homes. This walk-out rambler home 4bed or 3bed and an office has 3 bathrooms, front and rear decks, lower-level patio, landscaping, fireplace, custom cabinets, and more.