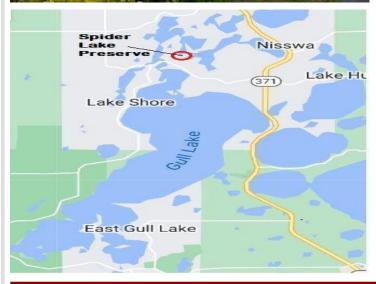

## **Description:**

Spider Lake Preserve on the Gull Lake Chain is filling up. A unique 35 acres parcel on and Gull Lake!!! This Paramount plan from Thomas Allen Homes can be located on 1 of 3 lots that remain.

## **Driving Directions:**

Brainerd, North on 371 to West on Cty 77 (sportsman corner) to Right on Lost Lake Rd by Zorba's FROM Nisswa, 371 South, west on Cty 77 to right on Lost Lake Rd.s.

Listed By: Edina Realty, Inc.