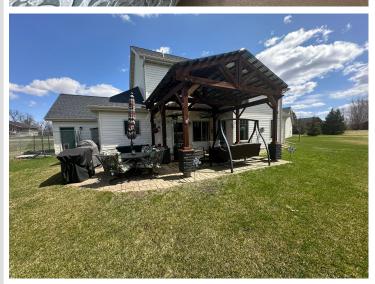

## **Description:**

Welcome to modern farmhouse living. Enjoy that secluded feel with city convenience! This charming 3 bedroom 3 bathroom home sits on 2+ acres offers a 3-stall attached garage plus a 30x40 heated shop—perfect for tools, toys or hobbies. Den area could be converted to a 4th bedroom is desired. Style, space and functionality all wrapped into one beautiful package. Let's make your move happen!

## **Additional Details:**

Year Built 2007 Lot Acres 2.03 Lot Dimensions 250x390

Garage Stalls School District 22 Taxes \$4,950 Taxes with Assessments \$4.950 2025 Tax Year