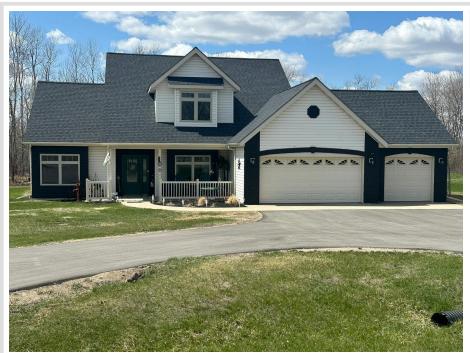

MLS 6717962 Residential

\$575,000

1,982 sq ft 3 bedrooms 3 baths

910 Willow Springs Road Detroit Lakes MN 56501

Status: Pending

## **Description:**

Welcome to modern farmhouse living. Enjoy that secluded feel with city convenience! This charming 3 bedroom 3 bathroom home sits on 2+ acres offers a 3-stall attached garage plus a 30x40 heated shop—perfect for tools, toys or hobbies. Den area could be converted to a 4th bedroom is desired. Style, space and functionality all wrapped into one beautiful package. Let's make your move happen!