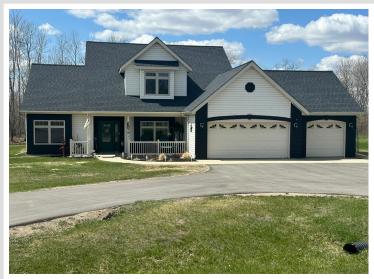

MLS 6717962 Residential

\$575,000

1,982 sq ft 3 bedrooms 3 baths

910 Willow Springs Road Detroit Lakes MN 56501

Status: Pending

## **Description:**

Welcome to modern farmhouse living. Enjoy that secluded feel with city convenience! This charming 3 bedroom 3 bathroom home sits on 2+ acres offers a 3-stall attached garage plus a 30x40 heated shop—perfect for tools, toys or hobbies. Den area could be converted to a 4th bedroom is desired. Style, space and functionality all wrapped into one beautiful package. Let's make your move happen!