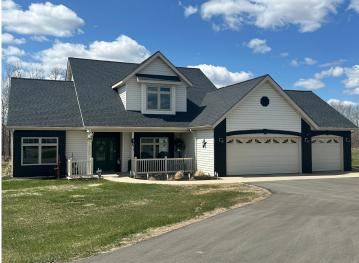

MLS 6717962 Residential

\$575,000

1,982 sq ft 3 bedrooms 3 baths

910 Willow Springs Road Detroit Lakes MN 56501

Status: Pending

## **Description:**

Welcome to modern farmhouse living. Enjoy that secluded feel with city convenience! This charming 3 bedroom 3 bathroom home sits on 2+ acres offers a 3-stall attached garage plus a 30x40 heated shop—perfect for tools, toys or hobbies. Den area could be converted to a 4th bedroom is desired. Style, space and functionality all wrapped into one beautiful package. Let's make your move happen!