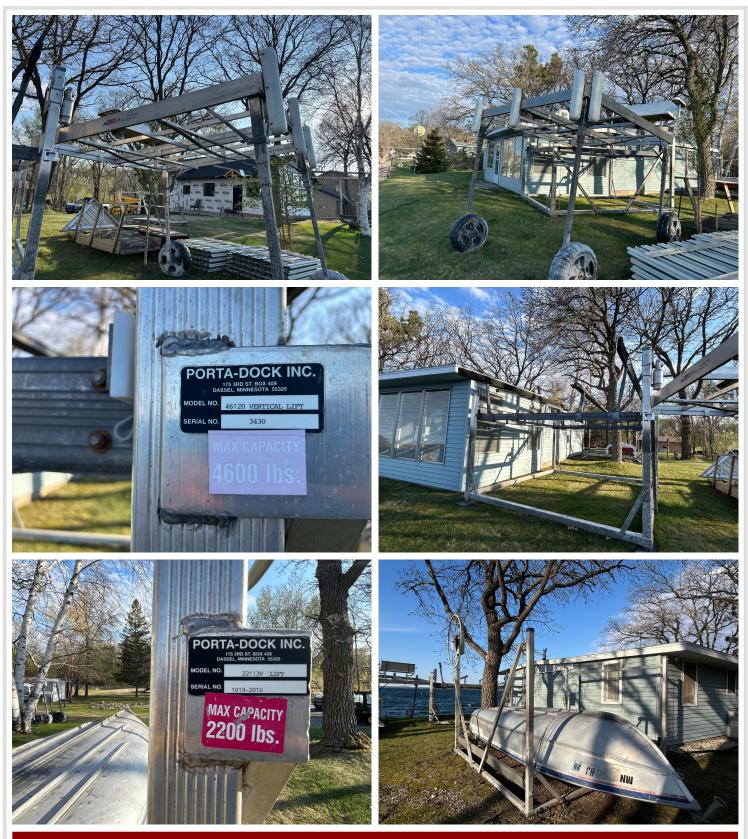

## **Description:**

BIG CORMORANT: Endless possibilities abound on this huge Cormorant Lake property. After decades in the family, this classic lake cabin, on a level 90 X 480-foot lot, can be yours. Enjoy summer on the water's edge in the rustic two bed, one bath cabin, while planning your dream home. There is plenty of space for a fantastic home plus a nice storage building behind the home or near the road. You need to drive into the yard to truly appreciate all the possibilities. The first thing you will notice is a row of mature trees providing privacy from the road. Making your way down the winding driveway you will emerge into a huge, open area, perfect for a spacious home. You have to see this to appreciate the possibilities. The property includes 64 feet of top-of-the-line Porta Dock Aluminum Dock With Sun Patio plus two vertical lifts as shown in the pictures. Don't let this opportunity slip away.