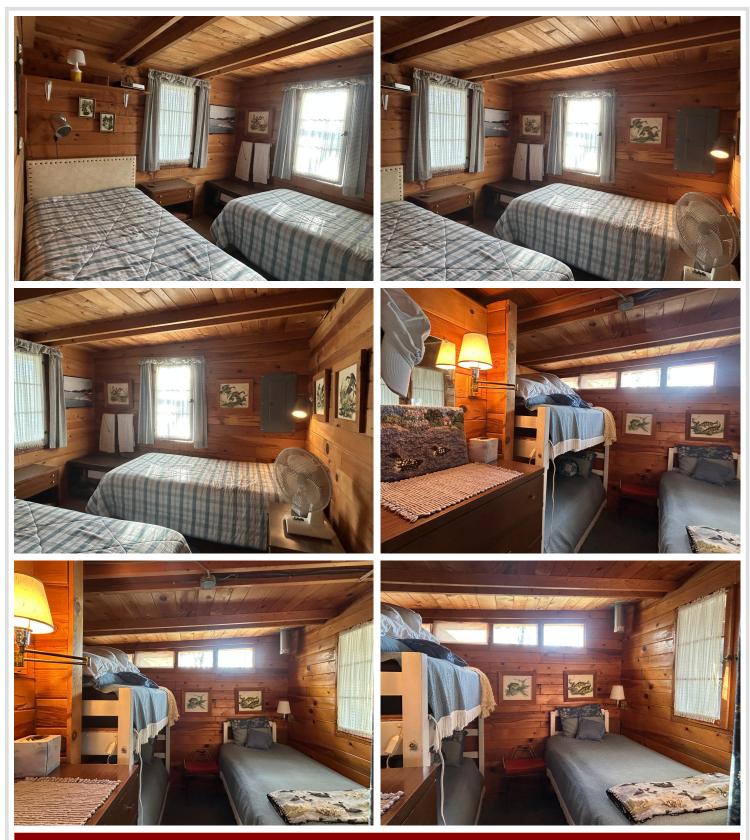

## **Description:**

BIG CORMORANT: Endless possibilities abound on this huge Cormorant Lake property. After decades in the family, this classic lake cabin, on a level 90 X 480-foot lot, can be yours. Enjoy summer on the water's edge in the rustic two bed, one bath cabin, while planning your dream home. There is plenty of space for a fantastic home plus a nice storage building behind the home or near the road. You need to drive into the yard to truly appreciate all the possibilities. The first thing you will notice is a row of mature trees providing privacy from the road. Making your way down the winding driveway you will emerge into a huge, open area, perfect for a spacious home. You have to see this to appreciate the possibilities. The property includes 64 feet of top-of-the-line Porta Dock Aluminum Dock With Sun Patio plus two vertical lifts as shown in the pictures. Don't let this opportunity slip away.