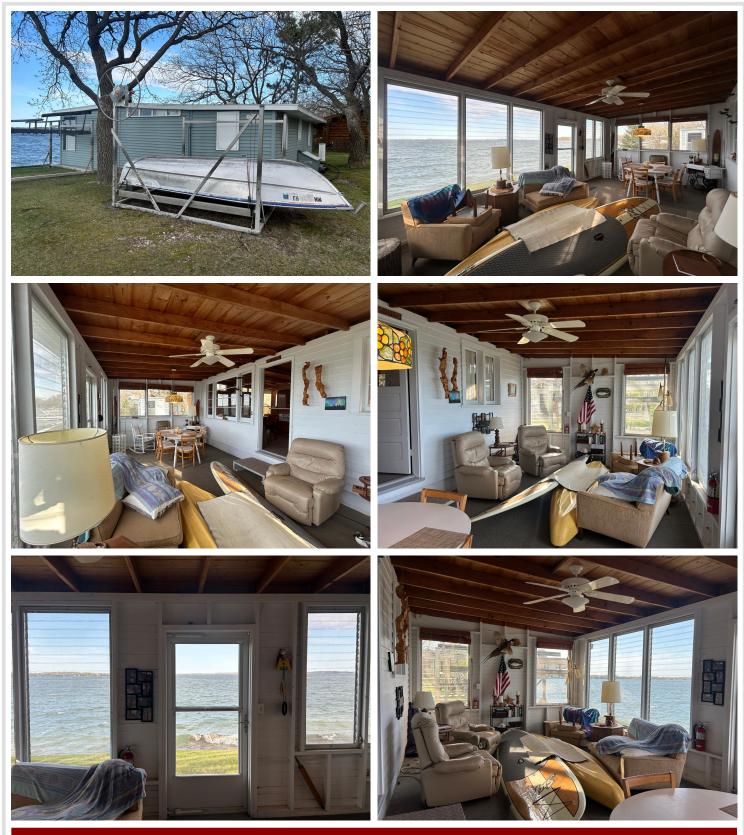

## **Description:**

BIG CORMORANT: Endless possibilities abound on this huge Cormorant Lake property. After decades in the family, this classic lake cabin, on a level 90 X 480-foot lot, can be yours. Enjoy summer on the water's edge in the rustic two bed, one bath cabin, while planning your dream home. There is plenty of space for a fantastic home plus a nice storage building behind the home or near the road. You need to drive into the yard to truly appreciate all the possibilities. The first thing you will notice is a row of mature trees providing privacy from the road. Making your way down the winding driveway you will emerge into a huge, open area, perfect for a spacious home. You have to see this to appreciate the possibilities. The property includes 64 feet of top-of-the-line Porta Dock Aluminum Dock With Sun Patio plus two vertical lifts as shown in the pictures. Don't let this opportunity slip away.