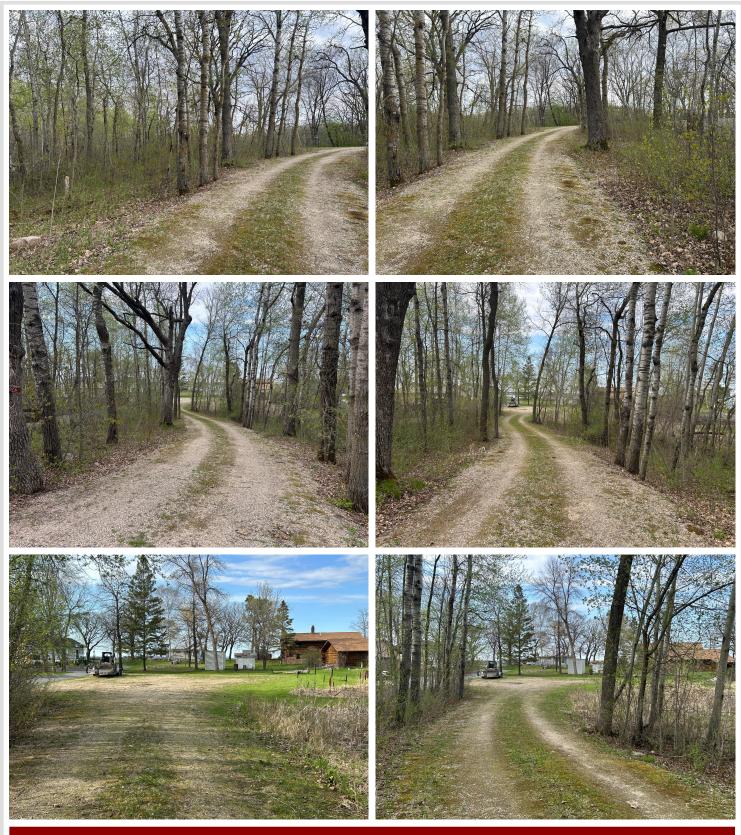

## **Description:**

BIG CORMORANT: Endless possibilities abound on this huge Cormorant Lake property. After decades in the family, this classic lake cabin, on a level 90 X 480-foot lot, can be yours. Enjoy summer on the water's edge in the rustic two bed, one bath cabin, while planning your dream home. There is plenty of space for a fantastic home plus a nice storage building behind the home or near the road. You need to drive into the yard to truly appreciate all the possibilities. The first thing you will notice is a row of mature trees providing privacy from the road. Making your way down the winding driveway you will emerge into a huge, open area, perfect for a spacious home. You have to see this to appreciate the possibilities. The property includes 64 feet of top-of-the-line Porta Dock Aluminum Dock With Sun Patio plus two vertical lifts as shown in the pictures. Don't let this opportunity slip away.