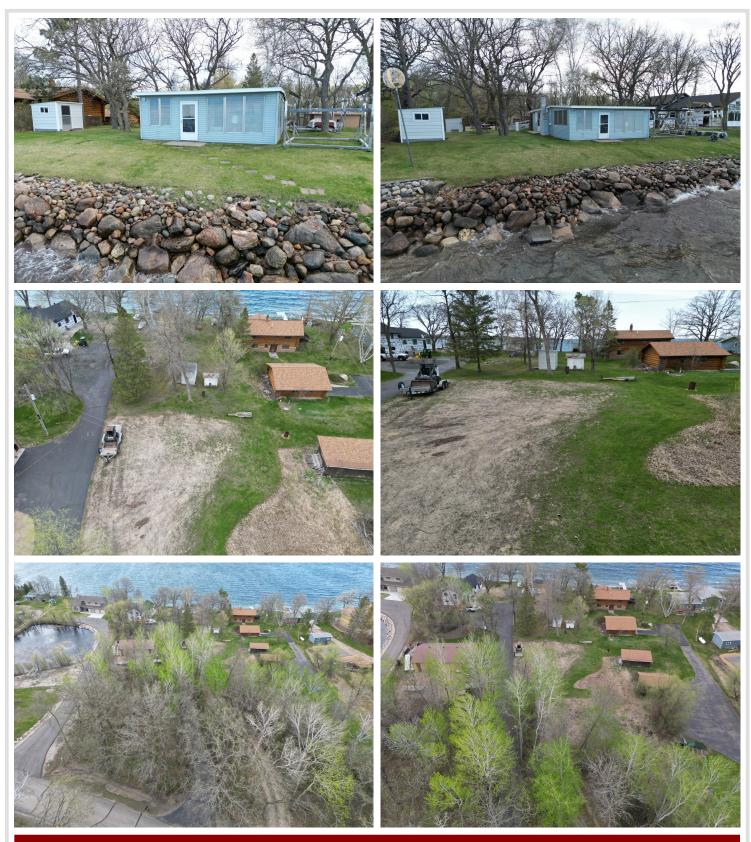

## **Description:**

BIG CORMORANT: Endless possibilities abound on this huge Cormorant Lake property. After decades in the family, this classic lake cabin, on a level 90 X 480-foot lot, can be yours. Enjoy summer on the water's edge in the rustic two bed, one bath cabin, while planning your dream home. There is plenty of space for a fantastic home plus a nice storage building behind the home or near the road. You need to drive into the yard to truly appreciate all the possibilities. The first thing you will notice is a row of mature trees providing privacy from the road. Making your way down the winding driveway you will emerge into a huge, open area, perfect for a spacious home. You have to see this to appreciate the possibilities. The property includes 64 feet of top-of-the-line Porta Dock Aluminum Dock With Sun Patio plus two vertical lifts as shown in the pictures. Don't let this opportunity slip away.