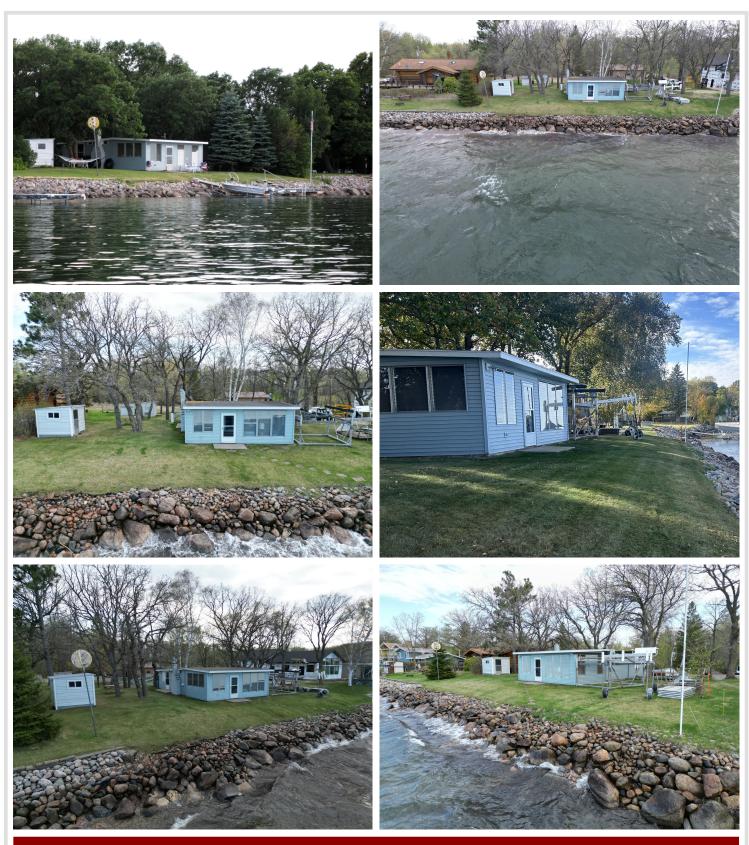

## **Description:**

BIG CORMORANT: Endless possibilities abound on this huge Cormorant Lake property. After decades in the family, this classic lake cabin, on a level 90 X 480-foot lot, can be yours. Enjoy summer on the water's edge in the rustic two bed, one bath cabin, while planning your dream home. There is plenty of space for a fantastic home plus a nice storage building behind the home or near the road. You need to drive into the yard to truly appreciate all the possibilities. The first thing you will notice is a row of mature trees providing privacy from the road. Making your way down the winding driveway you will emerge into a huge, open area, perfect for a spacious home. You have to see this to appreciate the possibilities. The property includes 64 feet of top-of-the-line Porta Dock Aluminum Dock With Sun Patio plus two vertical lifts as shown in the pictures. Don't let this opportunity slip away.