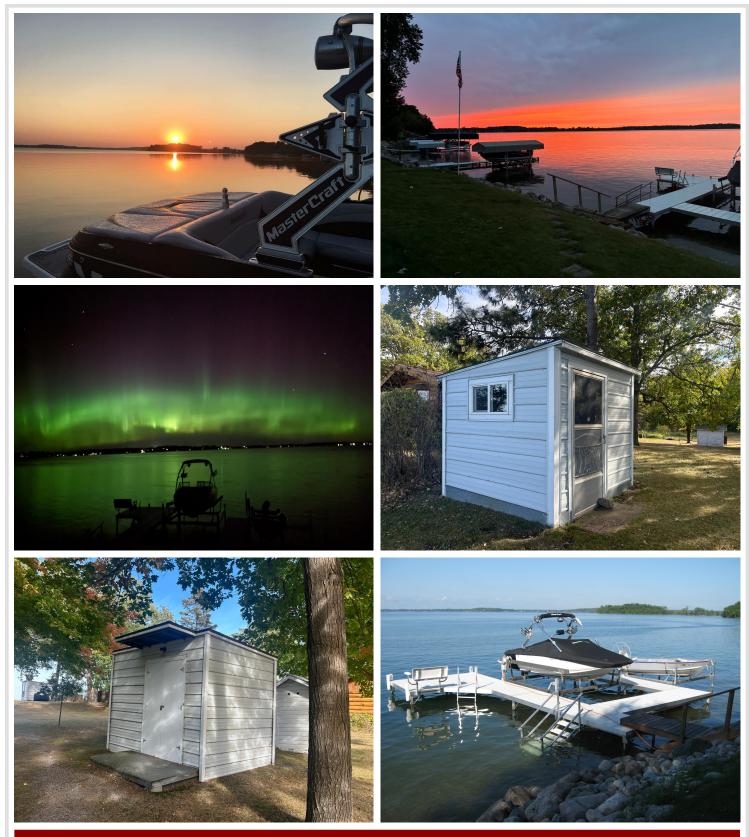

## **Description:**

BIG CORMORANT: Endless possibilities abound on this huge Cormorant Lake property. After decades in the family, this classic lake cabin, on a level 90 X 480-foot lot, can be yours. Enjoy summer on the water's edge in the rustic two bed, one bath cabin, while planning your dream home. There is plenty of space for a fantastic home plus a nice storage building behind the home or near the road. You need to drive into the yard to truly appreciate all the possibilities. The first thing you will notice is a row of mature trees providing privacy from the road. Making your way down the winding driveway you will emerge into a huge, open area, perfect for a spacious home. You have to see this to appreciate the possibilities. The property includes 64 feet of top-of-the-line Porta Dock Aluminum Dock With Sun Patio plus two vertical lifts as shown in the pictures. Don't let this opportunity slip away.