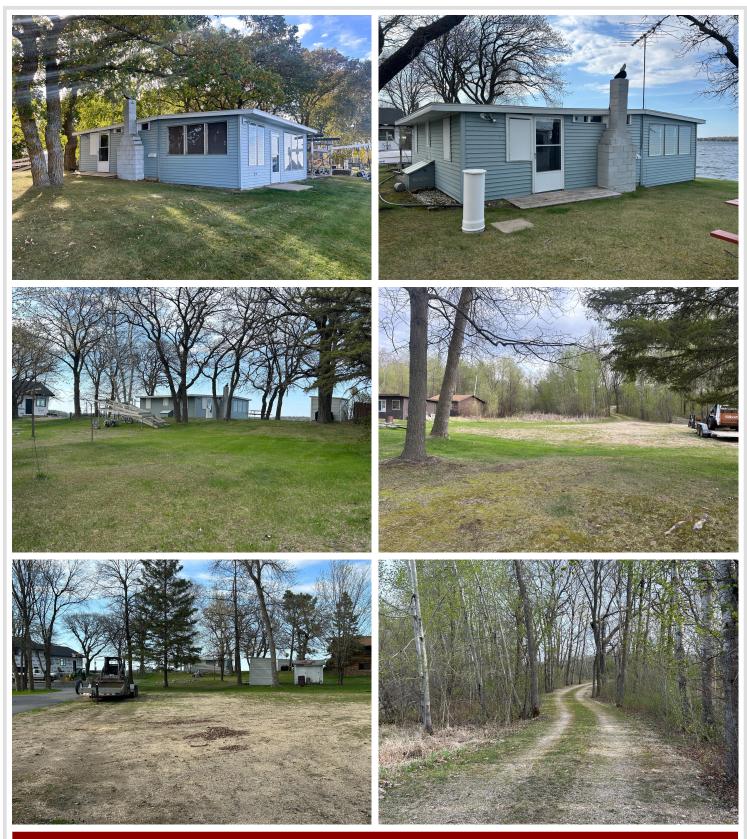

## **Description:**

BIG CORMORANT: Endless possibilities abound on this huge Cormorant Lake property. After decades in the family, this classic lake cabin, on a level 90 X 480-foot lot, can be yours. Enjoy summer on the water's edge in the rustic two bed, one bath cabin, while planning your dream home. There is plenty of space for a fantastic home plus a nice storage building behind the home or near the road. You need to drive into the yard to truly appreciate all the possibilities. The first thing you will notice is a row of mature trees providing privacy from the road. Making your way down the winding driveway you will emerge into a huge, open area, perfect for a spacious home. You have to see this to appreciate the possibilities. The property includes 64 feet of top-of-the-line Porta Dock Aluminum Dock With Sun Patio plus two vertical lifts as shown in the pictures. Don't let this opportunity slip away.