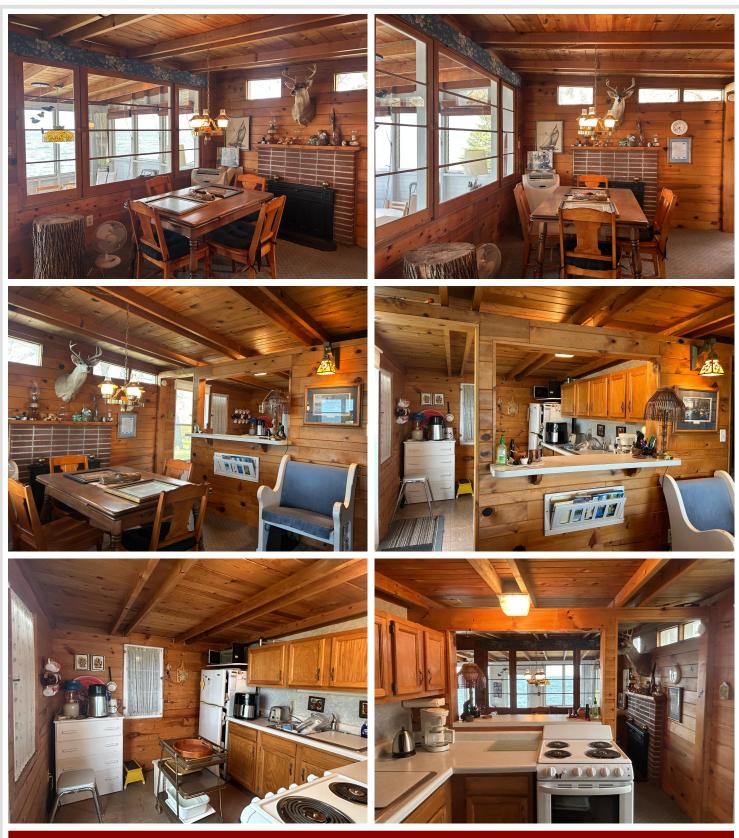

## **Description:**

BIG CORMORANT: Endless possibilities abound on this huge Cormorant Lake property. After decades in the family, this classic lake cabin, on a level 90 X 480-foot lot, can be yours. Enjoy summer on the water's edge in the rustic two bed, one bath cabin, while planning your dream home. There is plenty of space for a fantastic home plus a nice storage building behind the home or near the road. You need to drive into the yard to truly appreciate all the possibilities. The first thing you will notice is a row of mature trees providing privacy from the road. Making your way down the winding driveway you will emerge into a huge, open area, perfect for a spacious home. You have to see this to appreciate the possibilities. The property includes 64 feet of top-of-the-line Porta Dock Aluminum Dock With Sun Patio plus two vertical lifts as shown in the pictures. Don't let this opportunity slip away.