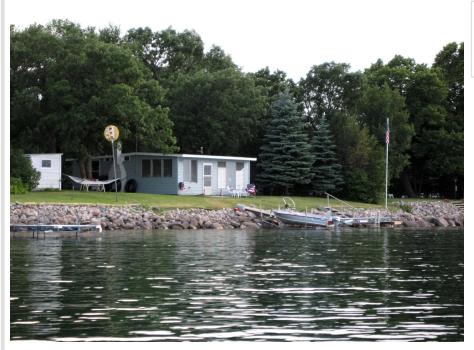

## **Description:**

BIG CORMORANT: Endless possibilities abound on this huge Cormorant Lake property. After decades in the family, this classic lake cabin, on a level 90 X 480-foot lot, can be yours. Enjoy summer on the water's edge in the rustic two bed, one bath cabin, while planning your dream home. There is plenty of space for a fantastic home plus a nice storage building behind the home or near the road. You need to drive into the yard to truly appreciate all the possibilities. The first thing you will notice is a row of mature trees providing privacy from the road. Making your way down the winding driveway you will emerge into a huge, open area, perfect for a spacious home. You have to see this to appreciate the possibilities. The property includes 64 feet of top-of-the-line Porta Dock Aluminum Dock With Sun Patio plus two vertical lifts as shown in the pictures. Don't let this opportunity slip away.