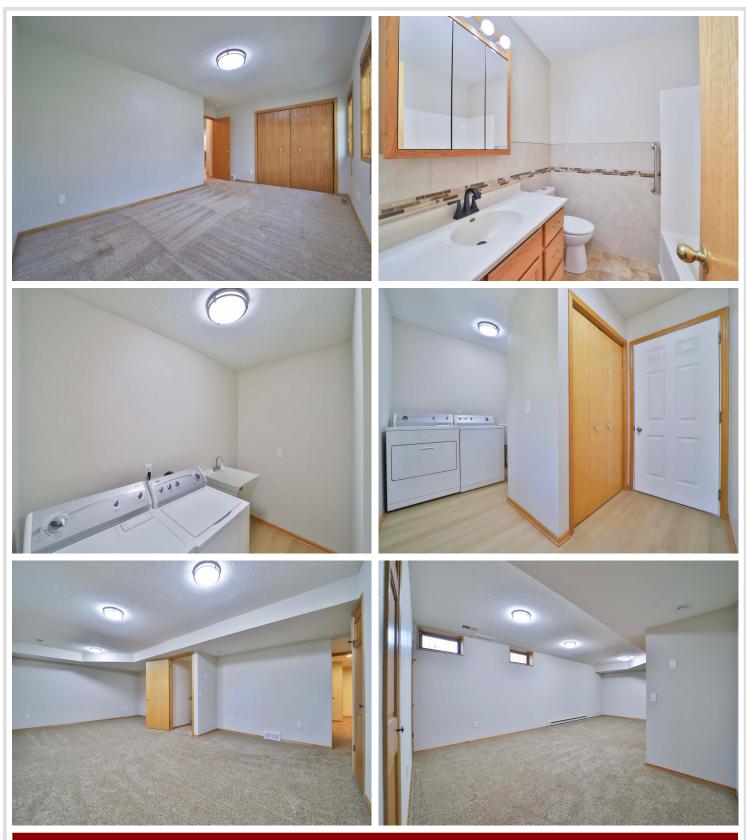

## **Description:**

Don't miss this four-bedroom, four-bath Baxter home. The home features a freshly painted interior, custom kitchen cabinets, formal dining room, large living room, main floor laundry, main floor primary bedroom suite with large walk-in closet and bath, new light fixtures, new maintenance-free deck, large patio, fully finished basement that includes two large bedrooms and family room, an oversized attached two car garage, and another 24 x 24 heated/insulated detached garage, two storage sheds, a great landscaped yard and so much more. River Vista was recently paved, and city water and sewer will be installed prior to closing at the seller's expense. There is a drilled well for lawn irrigation. Located close to schools and the Paul Bunyan bike trail. This is a must-see.