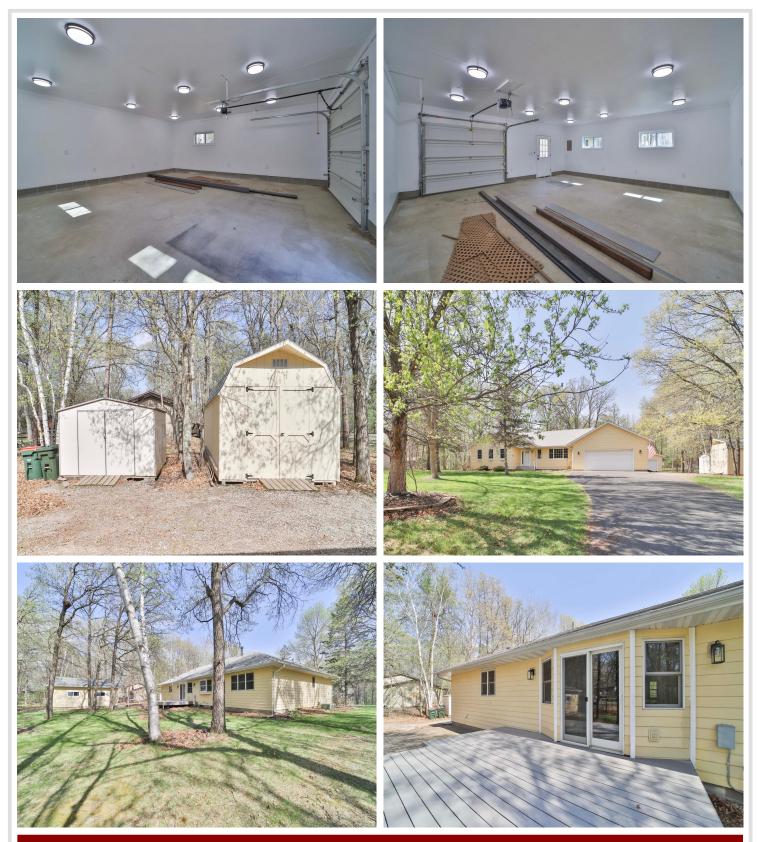

## **Description:**

Don't miss this four-bedroom, four-bath Baxter home. The home features a freshly painted interior, custom kitchen cabinets, formal dining room, large living room, main floor laundry, main floor primary bedroom suite with large walk-in closet and bath, new light fixtures, new maintenance-free deck, large patio, fully finished basement that includes two large bedrooms and family room, an oversized attached two car garage, and another 24 x 24 heated/insulated detached garage, two storage sheds, a great landscaped yard and so much more. River Vista was recently paved, and city water and sewer will be installed prior to closing at the seller's expense. There is a drilled well for lawn irrigation. Located close to schools and the Paul Bunyan bike trail. This is a must-see.