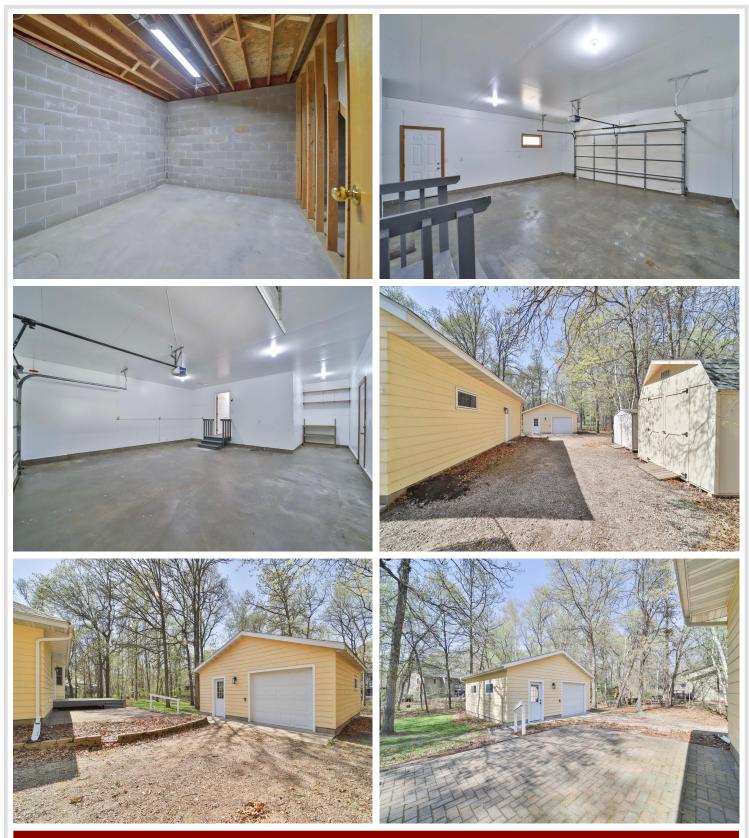

## **Description:**

Don't miss this four-bedroom, four-bath Baxter home. The home features a freshly painted interior, custom kitchen cabinets, formal dining room, large living room, main floor laundry, main floor primary bedroom suite with large walk-in closet and bath, new light fixtures, new maintenance-free deck, large patio, fully finished basement that includes two large bedrooms and family room, an oversized attached two car garage, and another 24 x 24 heated/insulated detached garage, two storage sheds, a great landscaped yard and so much more. River Vista was recently paved, and city water and sewer will be installed prior to closing at the seller's expense. There is a drilled well for lawn irrigation. Located close to schools and the Paul Bunyan bike trail. This is a must-see.