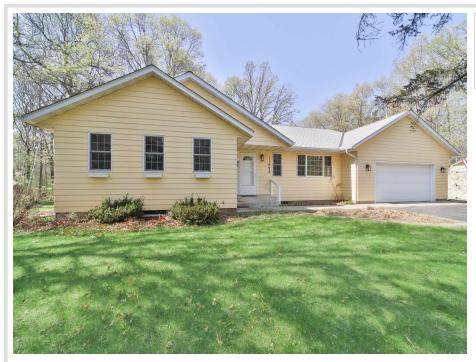

## **Description:**

Don't miss this four-bedroom, four-bath Baxter home. The home features a freshly painted interior, custom kitchen cabinets, formal dining room, large living room, main floor laundry, main floor primary bedroom suite with large walk-in closet and bath, new light fixtures, new maintenance-free deck, large patio, fully finished basement that includes two large bedrooms and family room, an oversized attached two car garage, and another 24 x 24 heated/insulated detached garage, two storage sheds, a great landscaped yard and so much more. River Vista was recently paved, and city water and sewer will be installed prior to closing at the seller's expense. There is a drilled well for lawn irrigation. Located close to schools and the Paul Bunyan bike trail. This is a must-see.