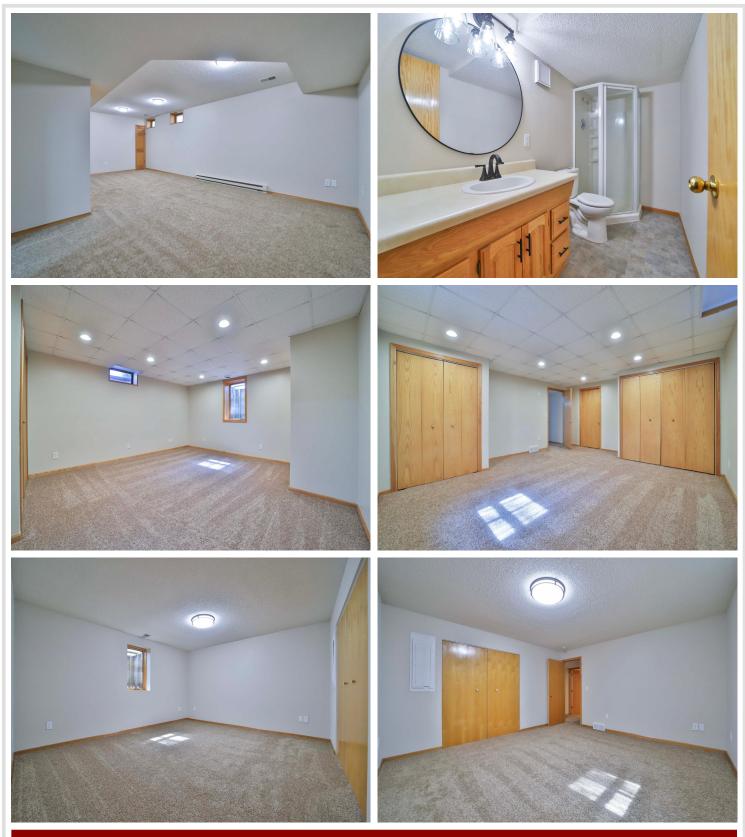

## **Description:**

Don't miss this four-bedroom, four-bath Baxter home. The home features a freshly painted interior, custom kitchen cabinets, formal dining room, large living room, main floor laundry, main floor primary bedroom suite with large walk-in closet and bath, new light fixtures, new maintenance-free deck, large patio, fully finished basement that includes two large bedrooms and family room, an oversized attached two car garage, and another 24 x 24 heated/insulated detached garage, two storage sheds, a great landscaped yard and so much more. River Vista was recently paved, and city water and sewer will be installed prior to closing at the seller's expense. There is a drilled well for lawn irrigation. Located close to schools and the Paul Bunyan bike trail. This is a must-see.