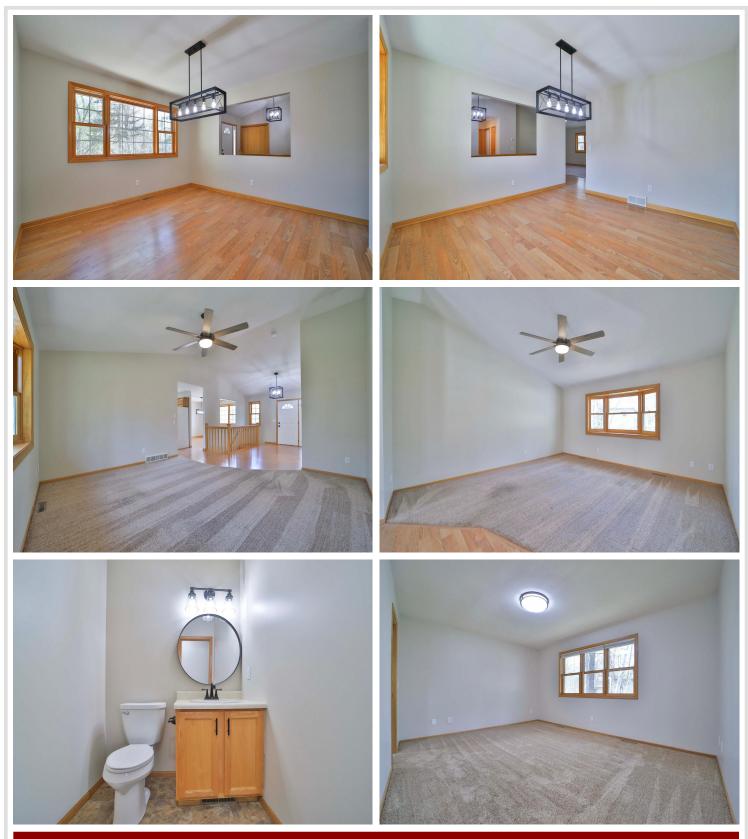

## **Description:**

Don't miss this four-bedroom, four-bath Baxter home. The home features a freshly painted interior, custom kitchen cabinets, formal dining room, large living room, main floor laundry, main floor primary bedroom suite with large walk-in closet and bath, new light fixtures, new maintenance-free deck, large patio, fully finished basement that includes two large bedrooms and family room, an oversized attached two car garage, and another 24 x 24 heated/insulated detached garage, two storage sheds, a great landscaped yard and so much more. River Vista was recently paved, and city water and sewer will be installed prior to closing at the seller's expense. There is a drilled well for lawn irrigation. Located close to schools and the Paul Bunyan bike trail. This is a must-see.