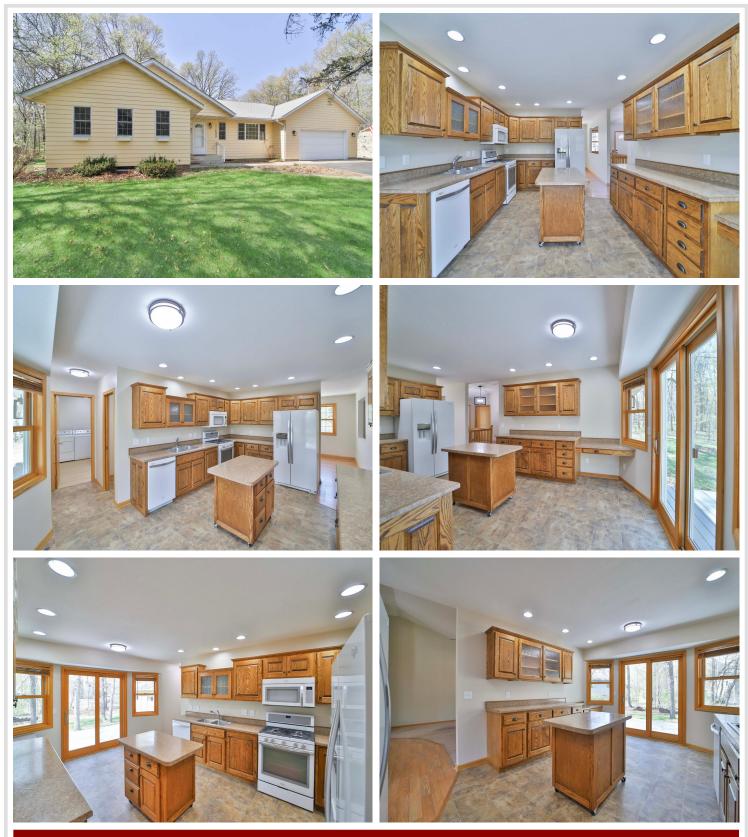

## **Description:**

Don't miss this four-bedroom, four-bath Baxter home. The home features a freshly painted interior, custom kitchen cabinets, formal dining room, large living room, main floor laundry, main floor primary bedroom suite with large walk-in closet and bath, new light fixtures, new maintenance-free deck, large patio, fully finished basement that includes two large bedrooms and family room, an oversized attached two car garage, and another 24 x 24 heated/insulated detached garage, two storage sheds, a great landscaped yard and so much more. River Vista was recently paved, and city water and sewer will be installed prior to closing at the seller's expense. There is a drilled well for lawn irrigation. Located close to schools and the Paul Bunyan bike trail. This is a must-see.