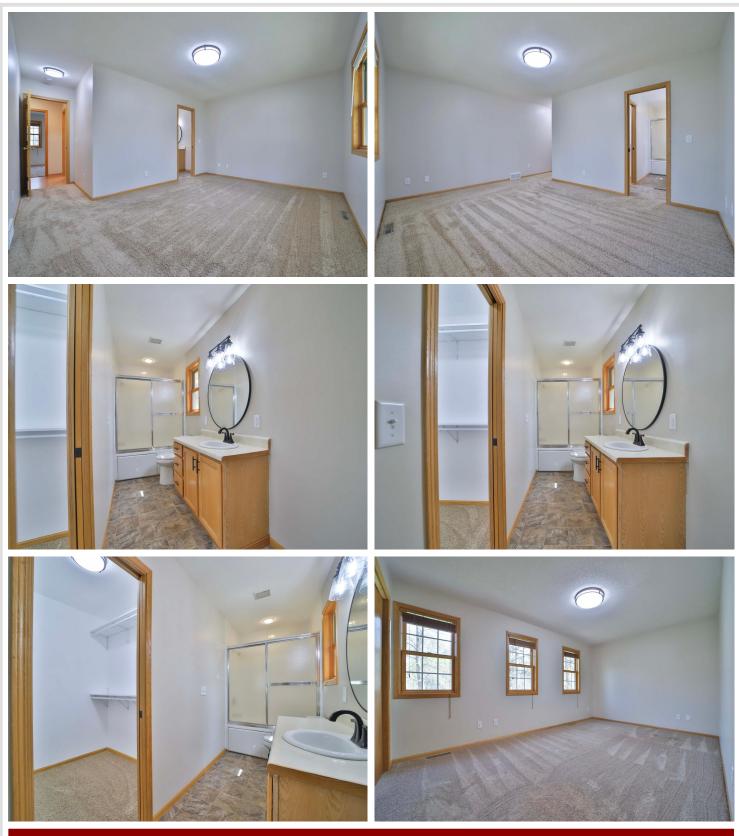

## **Description:**

Don't miss this four-bedroom, four-bath Baxter home. The home features a freshly painted interior, custom kitchen cabinets, formal dining room, large living room, main floor laundry, main floor primary bedroom suite with large walk-in closet and bath, new light fixtures, new maintenance-free deck, large patio, fully finished basement that includes two large bedrooms and family room, an oversized attached two car garage, and another 24 x 24 heated/insulated detached garage, two storage sheds, a great landscaped yard and so much more. River Vista was recently paved, and city water and sewer will be installed prior to closing at the seller's expense. There is a drilled well for lawn irrigation. Located close to schools and the Paul Bunyan bike trail. This is a must-see.