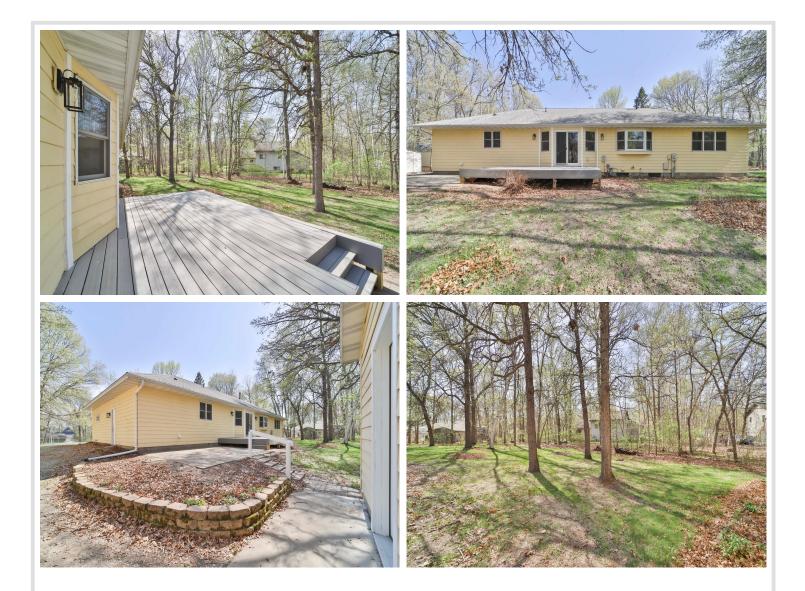

## **Description:**

Don't miss this four-bedroom, four-bath Baxter home. The home features a freshly painted interior, custom kitchen cabinets, formal dining room, large living room, main floor laundry, main floor primary bedroom suite with large walk-in closet and bath, new light fixtures, new maintenance-free deck, large patio, fully finished basement that includes two large bedrooms and family room, an oversized attached two car garage, and another 24 x 24 heated/insulated detached garage, two storage sheds, a great landscaped yard and so much more. River Vista was recently paved, and city water and sewer will be installed prior to closing at the seller's expense. There is a drilled well for lawn irrigation. Located close to schools and the Paul Bunyan bike trail. This is a must-see.