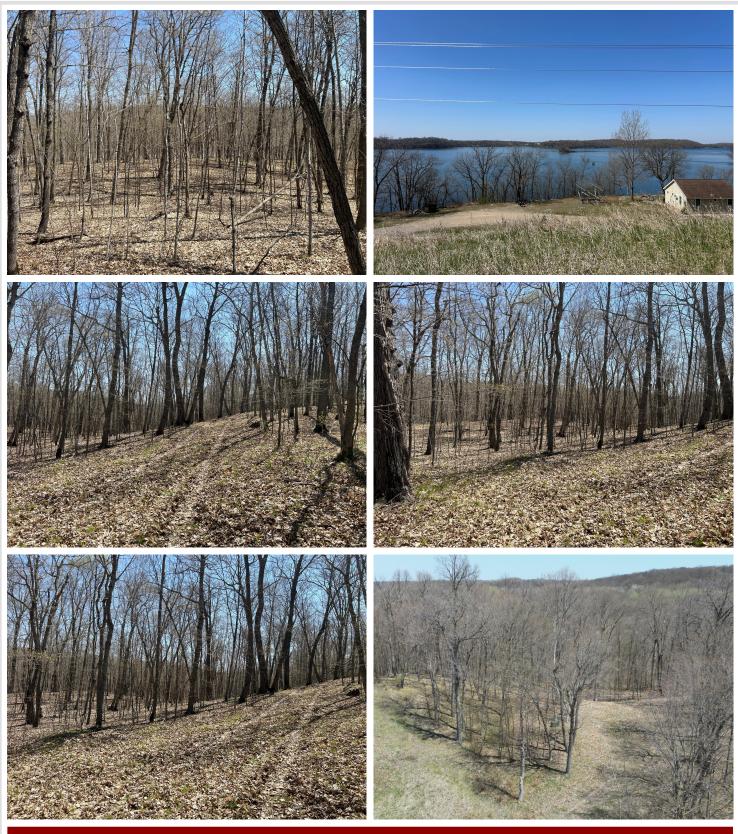

## **Description:**

Wooded 3.8 Acre Property Overlooking Franklin Lake: Check out this wonderful setting for a beautiful rural home with great views of Franklin Lake. Located on scenic Otter Tail Highway #31, overlooking Franklin Lake, this property provides a beautiful setting for a charming rural home or the potential for one or more storage buildings. This property is within minutes of three lake accesses: Franklin, Crystal and Lida. Dunvilla is just 10 minutes away, Pelican Rapids and Detroit Lakes 15 minutes away. Two driveways provide great access, plus there is power and a well on site. No covenants, you have the freedom to build what suits your needs. Located in the Shoreland Area, with 3.8 acres of land, two driveways and over 500 feet of road frontage, it may be possible to subdivide the property into two parcels.