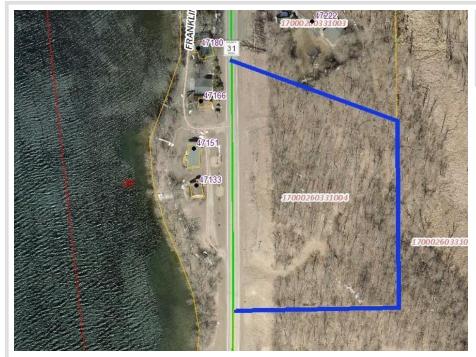

## **Description:**

Wooded 3.8 Acre Property Overlooking Franklin Lake: Check out this wonderful setting for a beautiful rural home with great views of Franklin Lake. Located on scenic Otter Tail Highway #31, overlooking Franklin Lake, this property provides a beautiful setting for a charming rural home or the potential for one or more storage buildings. This property is within minutes of three lake accesses: Franklin, Crystal and Lida. Dunvilla is just 10 minutes away, Pelican Rapids and Detroit Lakes 15 minutes away. Two driveways provide great access, plus there is power and a well on site. No covenants, you have the freedom to build what suits your needs. Located in the Shoreland Area, with 3.8 acres of land, two driveways and over 500 feet of road frontage, it may be possible to subdivide the property into two parcels.

#### Additional Details:

| Lot Acres              | 3.8             |
|------------------------|-----------------|
| Lot Dimensions         | 376x591x350x532 |
| School District        | 548             |
| Taxes                  | \$324           |
| Taxes with Assessments | \$324           |
| Tax Year               | 2025            |