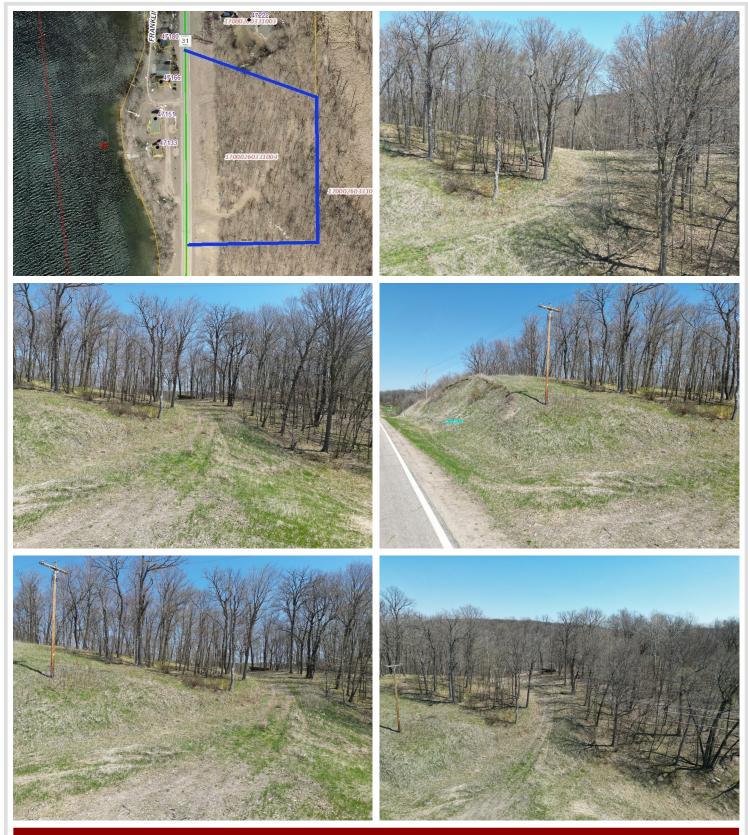

## **Description:**

Wooded 3.8 Acre Property Overlooking Franklin Lake: Check out this wonderful setting for a beautiful rural home with great views of Franklin Lake. Located on scenic Otter Tail Highway #31, overlooking Franklin Lake, this property provides a beautiful setting for a charming rural home or the potential for one or more storage buildings. This property is within minutes of three lake accesses: Franklin, Crystal and Lida. Dunvilla is just 10 minutes away, Pelican Rapids and Detroit Lakes 15 minutes away. Two driveways provide great access, plus there is power and a well on site. No covenants, you have the freedom to build what suits your needs. Located in the Shoreland Area, with 3.8 acres of land, two driveways and over 500 feet of road frontage, it may be possible to subdivide the property into two parcels.

#### Additional Details:

| Lot Acres              | 3.8             |
|------------------------|-----------------|
| Lot Dimensions         | 376x591x350x532 |
| School District        | 548             |
| Taxes                  | \$324           |
| Taxes with Assessments | \$324           |
| Tax Year               | 2025            |