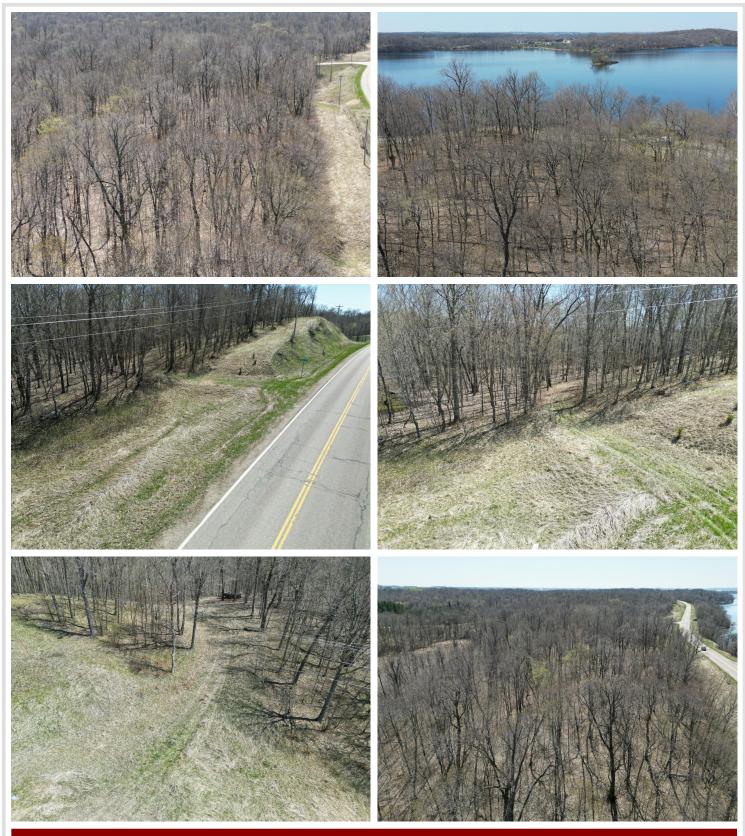

## **Description:**

Wooded 3.8 Acre Property Overlooking Franklin Lake: Check out this wonderful setting for a beautiful rural home with great views of Franklin Lake. Located on scenic Otter Tail Highway #31, overlooking Franklin Lake, this property provides a beautiful setting for a charming rural home or the potential for one or more storage buildings. This property is within minutes of three lake accesses: Franklin, Crystal and Lida. Dunvilla is just 10 minutes away, Pelican Rapids and Detroit Lakes 15 minutes away. Two driveways provide great access, plus there is power and a well on site. No covenants, you have the freedom to build what suits your needs. Located in the Shoreland Area, with 3.8 acres of land, two driveways and over 500 feet of road frontage, it may be possible to subdivide the property into two parcels.