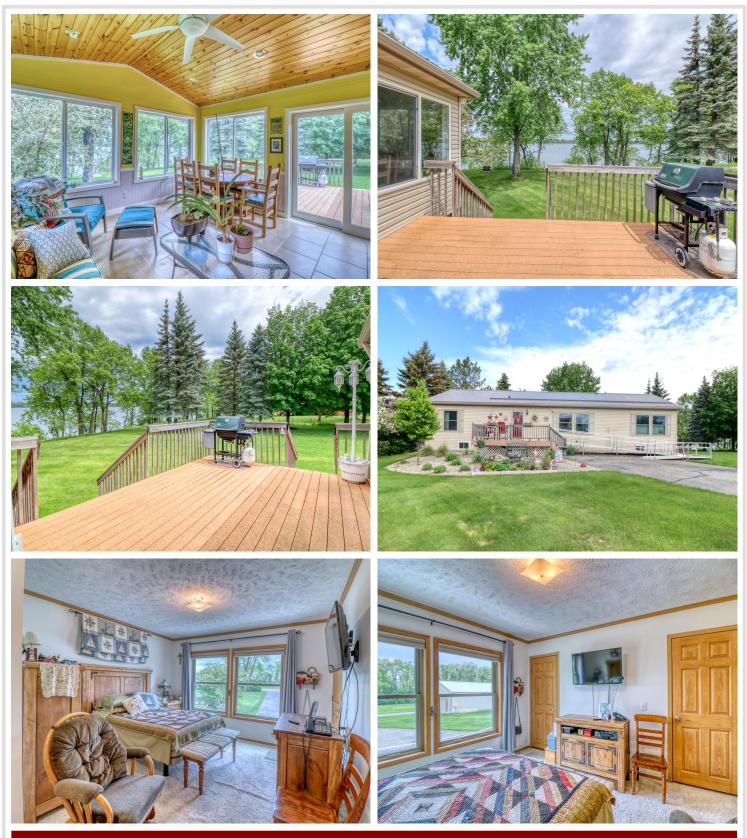

## **Description:**

PICKEREL LAKE Otter Tail County! One of the most sought after clear, beautiful lakes in Lakes Country! This cozy 2004, 3BR home has 154 ft lake frontage and is situated on a total of 1.85 acres. The owners have owned the property since the 1970's. There are 2 parcels, not to be split. The back lot is a bonus to have a space for building a storage shed. Great yard to play all those lakes yard games. Perfect amount of elevation to the lake. Breathtaking views. Nice hard bottom sandy shore awesome for swimming. Easy living all on one level! The lakeside sunroom addition has heated floors with convenient access out to the deck. The sellers have done numerous improvements! Rip rapped shoreline! New metal roof in 2021! New metal siding on the garage! Newer furnace & softener. Forced air! Rain Bird irrigation system! Generac generator! Dock included! Survey!