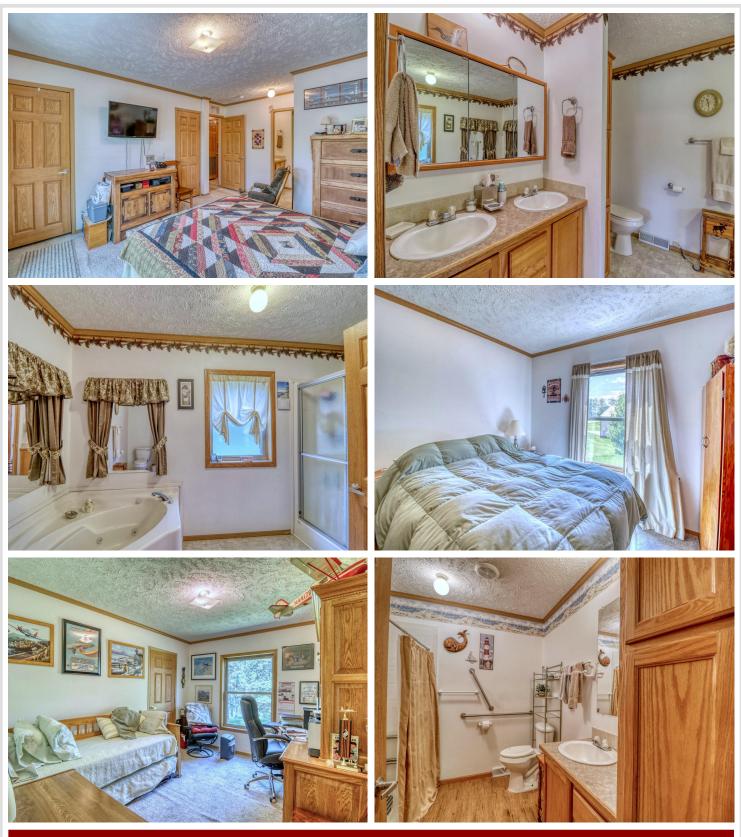

## **Description:**

PICKEREL LAKE Otter Tail County! One of the most sought after clear, beautiful lakes in Lakes Country! This cozy 2004, 3BR home has 154 ft lake frontage and is situated on a total of 1.85 acres. The owners have owned the property since the 1970's. There are 2 parcels, not to be split. The back lot is a bonus to have a space for building a storage shed. Great yard to play all those lakes yard games. Perfect amount of elevation to the lake. Breathtaking views. Nice hard bottom sandy shore awesome for swimming. Easy living all on one level! The lakeside sunroom addition has heated floors with convenient access out to the deck. The sellers have done numerous improvements! Rip rapped shoreline! New metal roof in 2021! New metal siding on the garage! Newer furnace & softener. Forced air! Rain Bird irrigation system! Generac generator! Dock included! Survey!