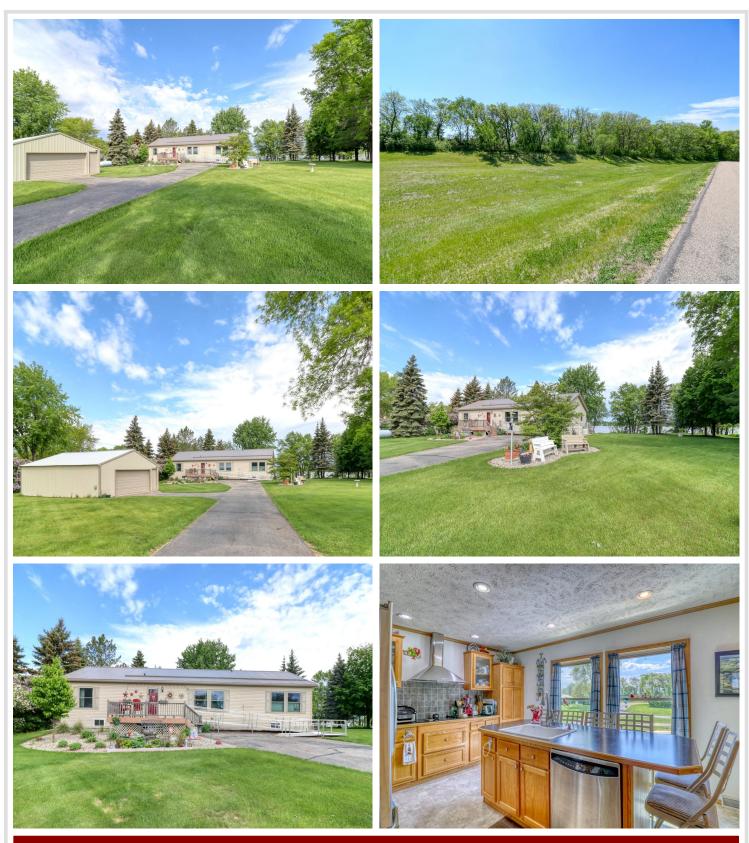

## **Description:**

PICKEREL LAKE Otter Tail County! One of the most sought after clear, beautiful lakes in Lakes Country! This cozy 2004, 3BR home has 154 ft lake frontage and is situated on a total of 1.85 acres. The owners have owned the property since the 1970's. There are 2 parcels, not to be split. The back lot is a bonus to have a space for building a storage shed. Great yard to play all those lakes yard games. Perfect amount of elevation to the lake. Breathtaking views. Nice hard bottom sandy shore awesome for swimming. Easy living all on one level! The lakeside sunroom addition has heated floors with convenient access out to the deck. The sellers have done numerous improvements! Rip rapped shoreline! New metal roof in 2021! New metal siding on the garage! Newer furnace & softener. Forced air! Rain Bird irrigation system! Generac generator! Dock included! Survey!