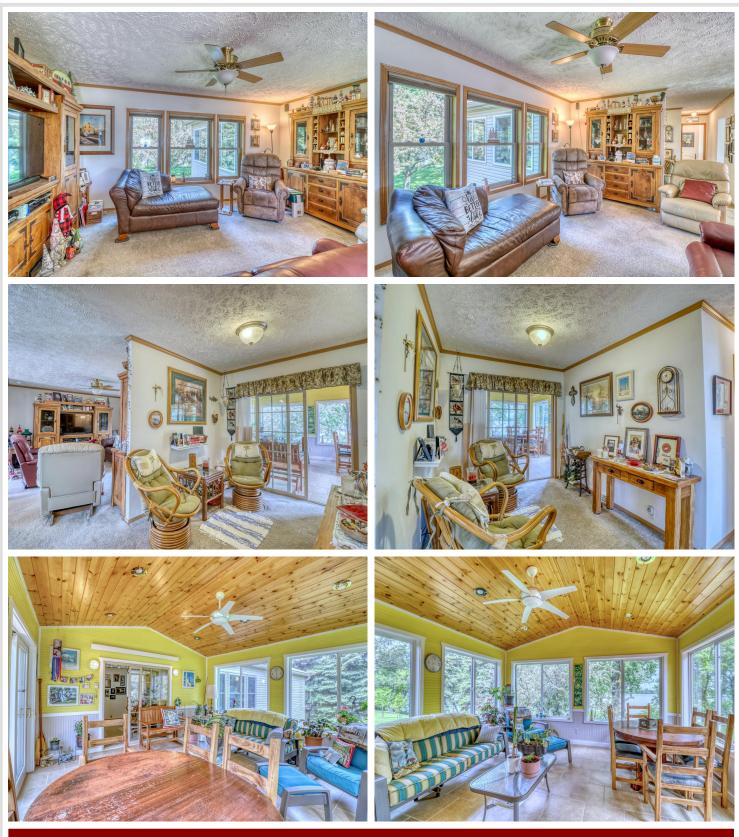

## **Description:**

PICKEREL LAKE Otter Tail County! One of the most sought after clear, beautiful lakes in Lakes Country! This cozy 2004, 3BR home has 154 ft lake frontage and is situated on a total of 1.85 acres. The owners have owned the property since the 1970's. There are 2 parcels, not to be split. The back lot is a bonus to have a space for building a storage shed. Great yard to play all those lakes yard games. Perfect amount of elevation to the lake. Breathtaking views. Nice hard bottom sandy shore awesome for swimming. Easy living all on one level! The lakeside sunroom addition has heated floors with convenient access out to the deck. The sellers have done numerous improvements! Rip rapped shoreline! New metal roof in 2021! New metal siding on the garage! Newer furnace & softener. Forced air! Rain Bird irrigation system! Generac generator! Dock included! Survey!