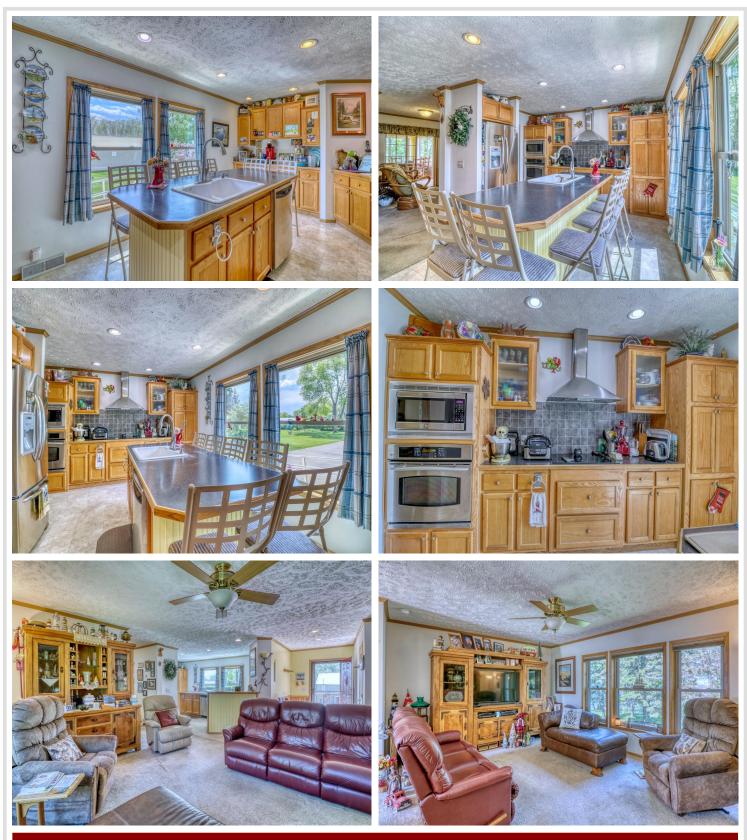

## **Description:**

PICKEREL LAKE Otter Tail County! One of the most sought after clear, beautiful lakes in Lakes Country! This cozy 2004, 3BR home has 154 ft lake frontage and is situated on a total of 1.85 acres. The owners have owned the property since the 1970's. There are 2 parcels, not to be split. The back lot is a bonus to have a space for building a storage shed. Great yard to play all those lakes yard games. Perfect amount of elevation to the lake. Breathtaking views. Nice hard bottom sandy shore awesome for swimming. Easy living all on one level! The lakeside sunroom addition has heated floors with convenient access out to the deck. The sellers have done numerous improvements! Rip rapped shoreline! New metal roof in 2021! New metal siding on the garage! Newer furnace & softener. Forced air! Rain Bird irrigation system! Generac generator! Dock included! Survey!