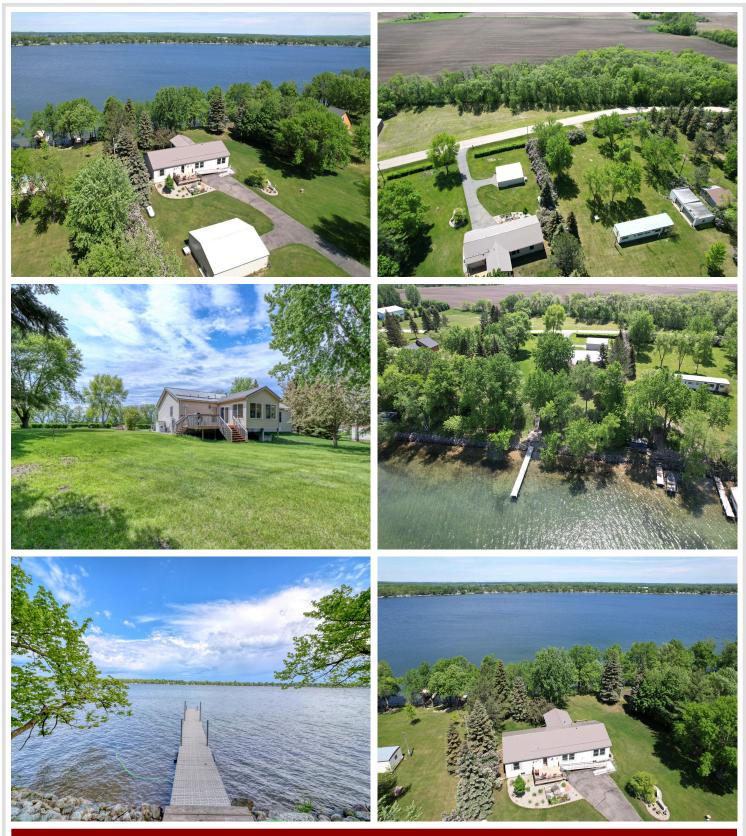

## **Description:**

PICKEREL LAKE Otter Tail County! One of the most sought after clear, beautiful lakes in Lakes Country! This cozy 2004, 3BR home has 154 ft lake frontage and is situated on a total of 1.85 acres. The owners have owned the property since the 1970's. There are 2 parcels, not to be split. The back lot is a bonus to have a space for building a storage shed. Great yard to play all those lakes yard games. Perfect amount of elevation to the lake. Breathtaking views. Nice hard bottom sandy shore awesome for swimming. Easy living all on one level! The lakeside sunroom addition has heated floors with convenient access out to the deck. The sellers have done numerous improvements! Rip rapped shoreline! New metal roof in 2021! New metal siding on the garage! Newer furnace & softener. Forced air! Rain Bird irrigation system! Generac generator! Dock included! Survey!