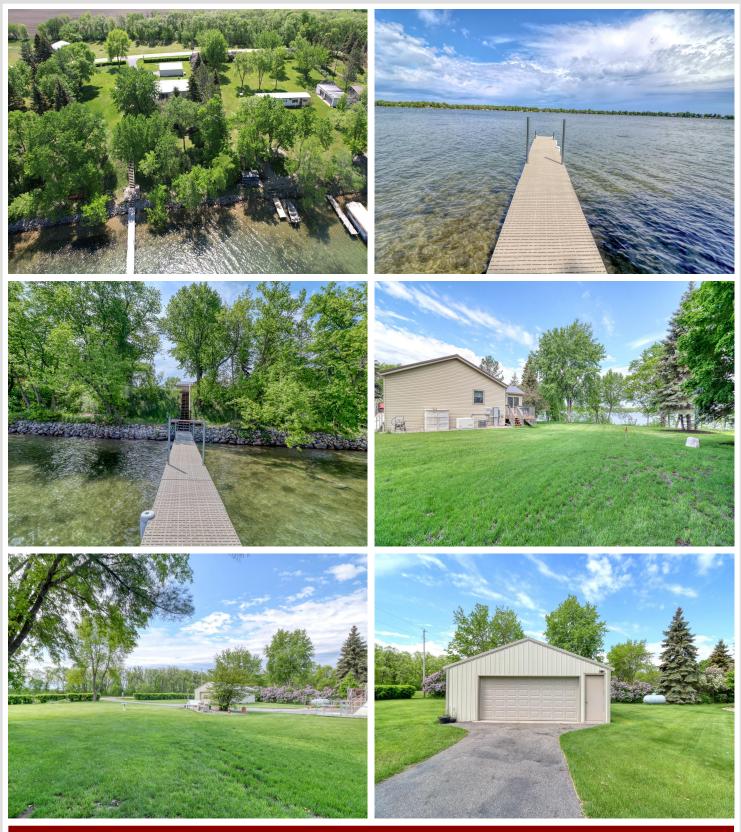

## **Description:**

PICKEREL LAKE Otter Tail County! One of the most sought after clear, beautiful lakes in Lakes Country! This cozy 2004, 3BR home has 154 ft lake frontage and is situated on a total of 1.85 acres. The owners have owned the property since the 1970's. There are 2 parcels, not to be split. The back lot is a bonus to have a space for building a storage shed. Great yard to play all those lakes yard games. Perfect amount of elevation to the lake. Breathtaking views. Nice hard bottom sandy shore awesome for swimming. Easy living all on one level! The lakeside sunroom addition has heated floors with convenient access out to the deck. The sellers have done numerous improvements! Rip rapped shoreline! New metal roof in 2021! New metal siding on the garage! Newer furnace & softener. Forced air! Rain Bird irrigation system! Generac generator! Dock included! Survey!

## Additional Details:

| Year Built             | 2004               |
|------------------------|--------------------|
| Lot Acres              | 1.85               |
| Lot Dimensions         | 154x185 + Back Lot |
| Garage Stalls          | 2                  |
| School District        | 542                |
| Taxes                  | \$2,020            |
| Taxes with Assessments | \$2,105            |
| Tax Year               | 2024               |