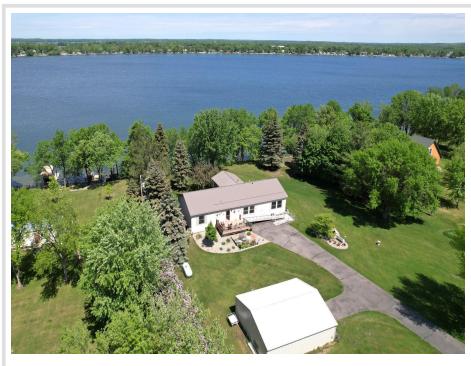

## **Description:**

PICKEREL LAKE Otter Tail County! One of the most sought after clear, beautiful lakes in Lakes Country! This cozy 2004, 3BR home has 154 ft lake frontage and is situated on a total of 1.85 acres. The owners have owned the property since the 1970's. There are 2 parcels, not to be split. The back lot is a bonus to have a space for building a storage shed. Great yard to play all those lakes yard games. Perfect amount of elevation to the lake. Breathtaking views. Nice hard bottom sandy shore awesome for swimming. Easy living all on one level! The lakeside sunroom addition has heated floors with convenient access out to the deck. The sellers have done numerous improvements! Rip rapped shoreline! New metal roof in 2021! New metal siding on the garage! Newer furnace & softener. Forced air! Rain Bird irrigation system! Generac generator! Dock included! Survey!