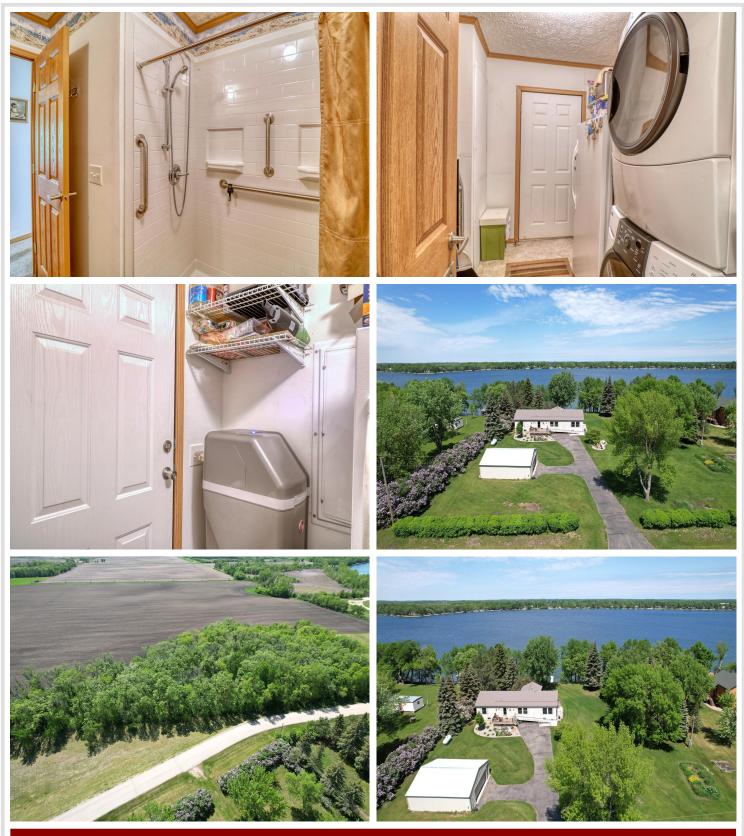

## **Description:**

PICKEREL LAKE Otter Tail County! One of the most sought after clear, beautiful lakes in Lakes Country! This cozy 2004, 3BR home has 154 ft lake frontage and is situated on a total of 1.85 acres. The owners have owned the property since the 1970's. There are 2 parcels, not to be split. The back lot is a bonus to have a space for building a storage shed. Great yard to play all those lakes yard games. Perfect amount of elevation to the lake. Breathtaking views. Nice hard bottom sandy shore awesome for swimming. Easy living all on one level! The lakeside sunroom addition has heated floors with convenient access out to the deck. The sellers have done numerous improvements! Rip rapped shoreline! New metal roof in 2021! New metal siding on the garage! Newer furnace & softener. Forced air! Rain Bird irrigation system! Generac generator! Dock included! Survey!