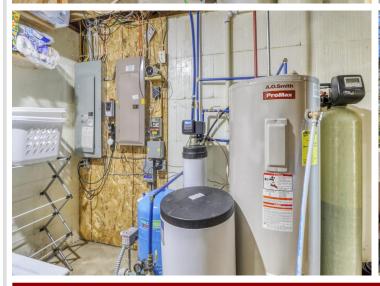

## **Description:**

New price! Year around home on Height of Land Lake located just east of Detroit Lakes. Nice 3 bedroom, 2 bath home situated on 125 ft of level frontage. Awesome large deck for entertaining! Plenty of storage in the 2020 built 24 x 36 sq. ft steel building that is insulated, heated, wired & has a cement floor with floor drain. Beautiful kitchen with stainless appliances & plenty of cabinet storage. New carpet downstairs, new kitchen water filter, & a new tank for the water softener. Lower level bathroom has heated floors. AC! Forced air & Dual Off-Peak electric. Washer & dryer are included. Furniture negotiable. Height of Land borders the Tamarac Wildlife Refuge. Plenty of wildlife. Great fishing lake! Seller sometimes rents on Airbnb so check with listing agent for showings.

## **Additional Features:**

Basement: Block, Daylight/Lookout Windows, Egress Window(s), Finished, Full Fuel: Electric, Propane Garage: 3 Heat: Dual, Forced Air Sewer: Tank with Drainage Field Water: Drilled Air Conditioning: Central Air