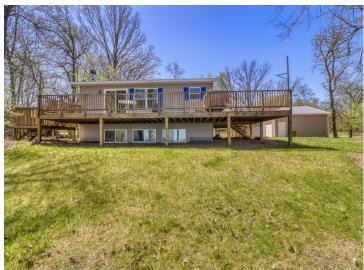

## **Description:**

New price! Year around home on Height of Land Lake located just east of Detroit Lakes. Nice 3 bedroom, 2 bath home situated on 125 ft of level frontage. Awesome large deck for entertaining! Plenty of storage in the 2020 built 24 x 36 sq. ft steel building that is insulated, heated, wired & has a cement floor with floor drain. Beautiful kitchen with stainless appliances & plenty of cabinet storage. New carpet downstairs, new kitchen water filter, & a new tank for the water softener. Lower level bathroom has heated floors. AC! Forced air & Dual Off-Peak electric. Washer & dryer are included. Furniture negotiable. Height of Land borders the Tamarac Wildlife Refuge. Plenty of wildlife. Great fishing lake! Seller sometimes rents on Airbnb so check with listing agent for showings.