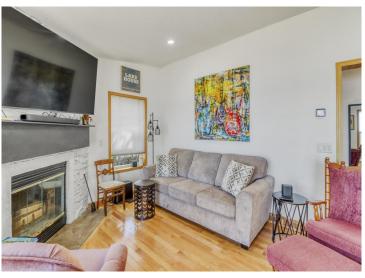

## **Description:**

New price! Year around home on Height of Land Lake located just east of Detroit Lakes. Nice 3 bedroom, 2 bath home situated on 125 ft of level frontage. Awesome large deck for entertaining! Plenty of storage in the 2020 built 24 x 36 sq. ft steel building that is insulated, heated, wired & has a cement floor with floor drain. Beautiful kitchen with stainless appliances & plenty of cabinet storage. New carpet downstairs, new kitchen water filter, & a new tank for the water softener. Lower level bathroom has heated floors. AC! Forced air & Dual Off-Peak electric. Washer & dryer are included. Furniture negotiable. Height of Land borders the Tamarac Wildlife Refuge. Plenty of wildlife. Great fishing lake! Seller sometimes rents on Airbnb so check with listing agent for showings.