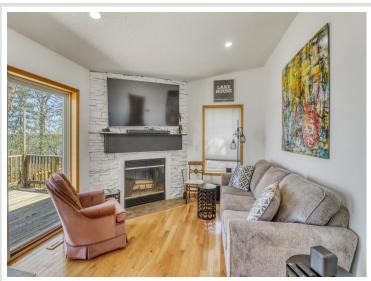

## **Description:**

New price! Year around home on Height of Land Lake located just east of Detroit Lakes. Nice 3 bedroom, 2 bath home situated on 125 ft of level frontage. Awesome large deck for entertaining! Plenty of storage in the 2020 built 24 x 36 sq. ft steel building that is insulated, heated, wired & has a cement floor with floor drain. Beautiful kitchen with stainless appliances & plenty of cabinet storage. New carpet downstairs, new kitchen water filter, & a new tank for the water softener. Lower level bathroom has heated floors. AC! Forced air & Dual Off-Peak electric. Washer & dryer are included. Furniture negotiable. Height of Land borders the Tamarac Wildlife Refuge. Plenty of wildlife. Great fishing lake! Seller sometimes rents on Airbnb so check with listing agent for showings.