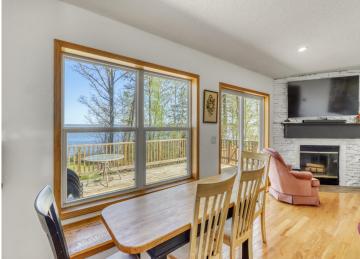

## **Description:**

New price! Year around home on Height of Land Lake located just east of Detroit Lakes. Nice 3 bedroom, 2 bath home situated on 125 ft of level frontage. Awesome large deck for entertaining! Plenty of storage in the 2020 built 24 x 36 sq. ft steel building that is insulated, heated, wired & has a cement floor with floor drain. Beautiful kitchen with stainless appliances & plenty of cabinet storage. New carpet downstairs, new kitchen water filter, & a new tank for the water softener. Lower level bathroom has heated floors. AC! Forced air & Dual Off-Peak electric. Washer & dryer are included. Furniture negotiable. Height of Land borders the Tamarac Wildlife Refuge. Plenty of wildlife. Great fishing lake! Seller sometimes rents on Airbnb so check with listing agent for showings.