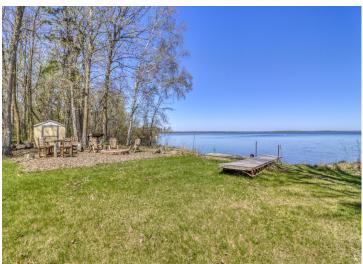

## **Description:**

New price! Year around home on Height of Land Lake located just east of Detroit Lakes. Nice 3 bedroom, 2 bath home situated on 125 ft of level frontage. Awesome large deck for entertaining! Plenty of storage in the 2020 built 24 x 36 sq. ft steel building that is insulated, heated, wired & has a cement floor with floor drain. Beautiful kitchen with stainless appliances & plenty of cabinet storage. New carpet downstairs, new kitchen water filter, & a new tank for the water softener. Lower level bathroom has heated floors. AC! Forced air & Dual Off-Peak electric. Washer & dryer are included. Furniture negotiable. Height of Land borders the Tamarac Wildlife Refuge. Plenty of wildlife. Great fishing lake! Seller sometimes rents on Airbnb so check with listing agent for showings.