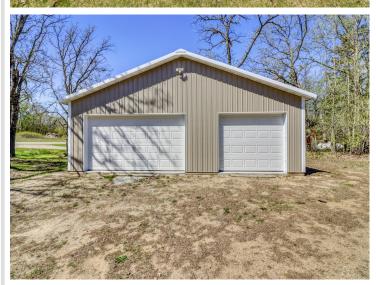

## **Description:**

New price! Year around home on Height of Land Lake located just east of Detroit Lakes. Nice 3 bedroom, 2 bath home situated on 125 ft of level frontage. Awesome large deck for entertaining! Plenty of storage in the 2020 built 24 x 36 sq. ft steel building that is insulated, heated, wired & has a cement floor with floor drain. Beautiful kitchen with stainless appliances & plenty of cabinet storage. New carpet downstairs, new kitchen water filter, & a new tank for the water softener. Lower level bathroom has heated floors. AC! Forced air & Dual Off-Peak electric. Washer & dryer are included. Furniture negotiable. Height of Land borders the Tamarac Wildlife Refuge. Plenty of wildlife. Great fishing lake! Seller sometimes rents on Airbnb so check with listing agent for showings.

## **Additional Details:**

 Year Built
 2009

 Lot Acres
 0.75

 Lot Dimensions
 125x

 Garage Stalls
 3

 School District
 23

 Taxes
 \$2,158

 Taxes with Assessments
 \$2,218