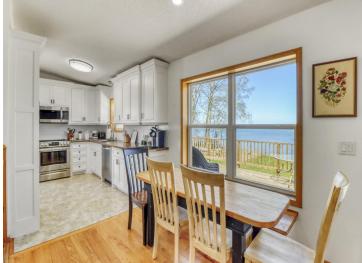

## **Description:**

New price! Year around home on Height of Land Lake located just east of Detroit Lakes. Nice 3 bedroom, 2 bath home situated on 125 ft of level frontage. Awesome large deck for entertaining! Plenty of storage in the 2020 built 24 x 36 sq. ft steel building that is insulated, heated, wired & has a cement floor with floor drain. Beautiful kitchen with stainless appliances & plenty of cabinet storage. New carpet downstairs, new kitchen water filter, & a new tank for the water softener. Lower level bathroom has heated floors. AC! Forced air & Dual Off-Peak electric. Washer & dryer are included. Furniture negotiable. Height of Land borders the Tamarac Wildlife Refuge. Plenty of wildlife. Great fishing lake! Seller sometimes rents on Airbnb so check with listing agent for showings.