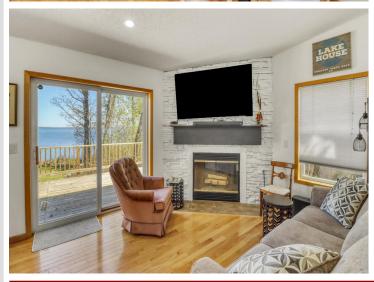

## **Description:**

New price! Year around home on Height of Land Lake located just east of Detroit Lakes. Nice 3 bedroom, 2 bath home situated on 125 ft of level frontage. Awesome large deck for entertaining! Plenty of storage in the 2020 built 24 x 36 sq. ft steel building that is insulated, heated, wired & has a cement floor with floor drain. Beautiful kitchen with stainless appliances & plenty of cabinet storage. New carpet downstairs, new kitchen water filter, & a new tank for the water softener. Lower level bathroom has heated floors. AC! Forced air & Dual Off-Peak electric. Washer & dryer are included. Furniture negotiable. Height of Land borders the Tamarac Wildlife Refuge. Plenty of wildlife. Great fishing lake! Seller sometimes rents on Airbnb so check with listing agent for showings.