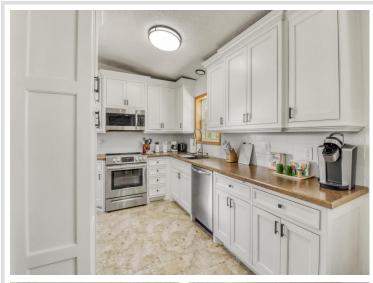

## **Description:**

New price! Year around home on Height of Land Lake located just east of Detroit Lakes. Nice 3 bedroom, 2 bath home situated on 125 ft of level frontage. Awesome large deck for entertaining! Plenty of storage in the 2020 built 24 x 36 sq. ft steel building that is insulated, heated, wired & has a cement floor with floor drain. Beautiful kitchen with stainless appliances & plenty of cabinet storage. New carpet downstairs, new kitchen water filter, & a new tank for the water softener. Lower level bathroom has heated floors. AC! Forced air & Dual Off-Peak electric. Washer & dryer are included. Furniture negotiable. Height of Land borders the Tamarac Wildlife Refuge. Plenty of wildlife. Great fishing lake! Seller sometimes rents on Airbnb so check with listing agent for showings.