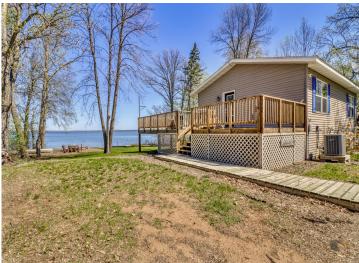

MLS 6718073 Lake Home

\$435,000

1,632 sq ft 3 bedrooms 2 baths

37855 Height Of Land Drive Rochert MN 56578

Waterfront: Height of Land

Status: Active

## **Description:**

New price! Year around home on Height of Land Lake located just east of Detroit Lakes. Nice 3 bedroom, 2 bath home situated on 125 ft of level frontage. Awesome large deck for entertaining! Plenty of storage in the 2020 built 24 x 36 sq. ft steel building that is insulated, heated, wired & has a cement floor with floor drain. Beautiful kitchen with stainless appliances & plenty of cabinet storage. New carpet downstairs, new kitchen water filter, & a new tank for the water softener. Lower level bathroom has heated floors. AC! Forced air & Dual Off-Peak electric. Washer & dryer are included. Furniture negotiable. Height of Land borders the Tamarac Wildlife Refuge. Plenty of wildlife. Great fishing lake! Seller sometimes rents on Airbnb so check with listing agent for showings.