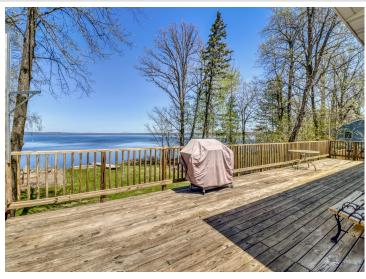

## **Description:**

New price! Year around home on Height of Land Lake located just east of Detroit Lakes. Nice 3 bedroom, 2 bath home situated on 125 ft of level frontage. Awesome large deck for entertaining! Plenty of storage in the 2020 built 24 x 36 sq. ft steel building that is insulated, heated, wired & has a cement floor with floor drain. Beautiful kitchen with stainless appliances & plenty of cabinet storage. New carpet downstairs, new kitchen water filter, & a new tank for the water softener. Lower level bathroom has heated floors. AC! Forced air & Dual Off-Peak electric. Washer & dryer are included. Furniture negotiable. Height of Land borders the Tamarac Wildlife Refuge. Plenty of wildlife. Great fishing lake! Seller sometimes rents on Airbnb so check with listing agent for showings.