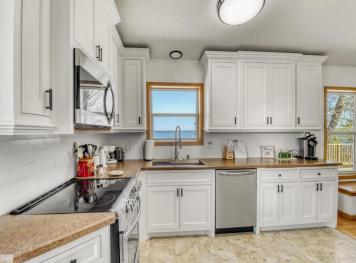

## **Description:**

New price! Year around home on Height of Land Lake located just east of Detroit Lakes. Nice 3 bedroom, 2 bath home situated on 125 ft of level frontage. Awesome large deck for entertaining! Plenty of storage in the 2020 built 24 x 36 sq. ft steel building that is insulated, heated, wired & has a cement floor with floor drain. Beautiful kitchen with stainless appliances & plenty of cabinet storage. New carpet downstairs, new kitchen water filter, & a new tank for the water softener. Lower level bathroom has heated floors. AC! Forced air & Dual Off-Peak electric. Washer & dryer are included. Furniture negotiable. Height of Land borders the Tamarac Wildlife Refuge. Plenty of wildlife. Great fishing lake! Seller sometimes rents on Airbnb so check with listing agent for showings.