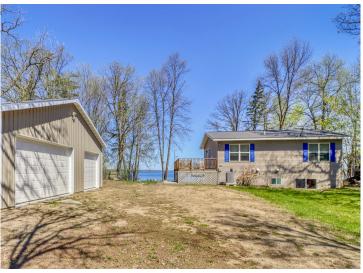

## **Description:**

New price! Year around home on Height of Land Lake located just east of Detroit Lakes. Nice 3 bedroom, 2 bath home situated on 125 ft of level frontage. Awesome large deck for entertaining! Plenty of storage in the 2020 built 24 x 36 sq. ft steel building that is insulated, heated, wired & has a cement floor with floor drain. Beautiful kitchen with stainless appliances & plenty of cabinet storage. New carpet downstairs, new kitchen water filter, & a new tank for the water softener. Lower level bathroom has heated floors. AC! Forced air & Dual Off-Peak electric. Washer & dryer are included. Furniture negotiable. Height of Land borders the Tamarac Wildlife Refuge. Plenty of wildlife. Great fishing lake! Seller sometimes rents on Airbnb so check with listing agent for showings.