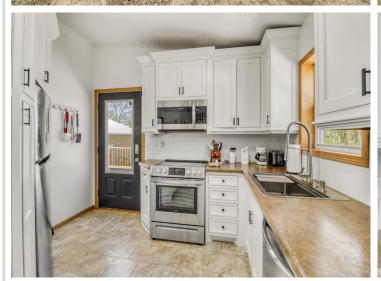

## **Description:**

New price! Year around home on Height of Land Lake located just east of Detroit Lakes. Nice 3 bedroom, 2 bath home situated on 125 ft of level frontage. Awesome large deck for entertaining! Plenty of storage in the 2020 built 24 x 36 sq. ft steel building that is insulated, heated, wired & has a cement floor with floor drain. Beautiful kitchen with stainless appliances & plenty of cabinet storage. New carpet downstairs, new kitchen water filter, & a new tank for the water softener. Lower level bathroom has heated floors. AC! Forced air & Dual Off-Peak electric. Washer & dryer are included. Furniture negotiable. Height of Land borders the Tamarac Wildlife Refuge. Plenty of wildlife. Great fishing lake! Seller sometimes rents on Airbnb so check with listing agent for showings.