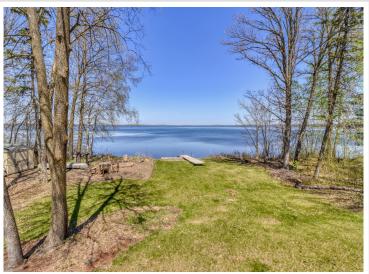

## **Description:**

New price! Year around home on Height of Land Lake located just east of Detroit Lakes. Nice 3 bedroom, 2 bath home situated on 125 ft of level frontage. Awesome large deck for entertaining! Plenty of storage in the 2020 built 24 x 36 sq. ft steel building that is insulated, heated, wired & has a cement floor with floor drain. Beautiful kitchen with stainless appliances & plenty of cabinet storage. New carpet downstairs, new kitchen water filter, & a new tank for the water softener. Lower level bathroom has heated floors. AC! Forced air & Dual Off-Peak electric. Washer & dryer are included. Furniture negotiable. Height of Land borders the Tamarac Wildlife Refuge. Plenty of wildlife. Great fishing lake! Seller sometimes rents on Airbnb so check with listing agent for showings.