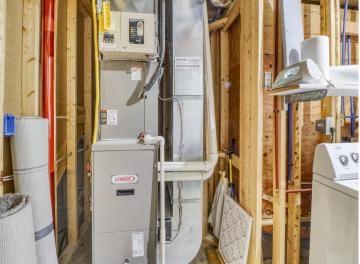

## **Description:**

New price! Year around home on Height of Land Lake located just east of Detroit Lakes. Nice 3 bedroom, 2 bath home situated on 125 ft of level frontage. Awesome large deck for entertaining! Plenty of storage in the 2020 built 24 x 36 sq. ft steel building that is insulated, heated, wired & has a cement floor with floor drain. Beautiful kitchen with stainless appliances & plenty of cabinet storage. New carpet downstairs, new kitchen water filter, & a new tank for the water softener. Lower level bathroom has heated floors. AC! Forced air & Dual Off-Peak electric. Washer & dryer are included. Furniture negotiable. Height of Land borders the Tamarac Wildlife Refuge. Plenty of wildlife. Great fishing lake! Seller sometimes rents on Airbnb so check with listing agent for showings.

## **Additional Features:**

Basement: Block, Daylight/Lookout Windows, Egress Window(s), Finished, Full Fuel: Electric, Propane Garage: 3 Heat: Dual, Forced Air Sewer: Tank with Drainage Field Water: Drilled Air Conditioning: Central Air