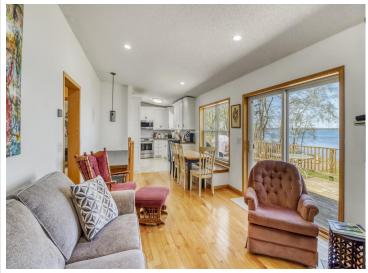

## **Description:**

New price! Year around home on Height of Land Lake located just east of Detroit Lakes. Nice 3 bedroom, 2 bath home situated on 125 ft of level frontage. Awesome large deck for entertaining! Plenty of storage in the 2020 built 24 x 36 sq. ft steel building that is insulated, heated, wired & has a cement floor with floor drain. Beautiful kitchen with stainless appliances & plenty of cabinet storage. New carpet downstairs, new kitchen water filter, & a new tank for the water softener. Lower level bathroom has heated floors. AC! Forced air & Dual Off-Peak electric. Washer & dryer are included. Furniture negotiable. Height of Land borders the Tamarac Wildlife Refuge. Plenty of wildlife. Great fishing lake! Seller sometimes rents on Airbnb so check with listing agent for showings.