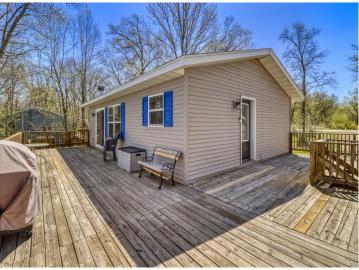

## **Description:**

New price! Year around home on Height of Land Lake located just east of Detroit Lakes. Nice 3 bedroom, 2 bath home situated on 125 ft of level frontage. Awesome large deck for entertaining! Plenty of storage in the 2020 built 24 x 36 sq. ft steel building that is insulated, heated, wired & has a cement floor with floor drain. Beautiful kitchen with stainless appliances & plenty of cabinet storage. New carpet downstairs, new kitchen water filter, & a new tank for the water softener. Lower level bathroom has heated floors. AC! Forced air & Dual Off-Peak electric. Washer & dryer are included. Furniture negotiable. Height of Land borders the Tamarac Wildlife Refuge. Plenty of wildlife. Great fishing lake! Seller sometimes rents on Airbnb so check with listing agent for showings.