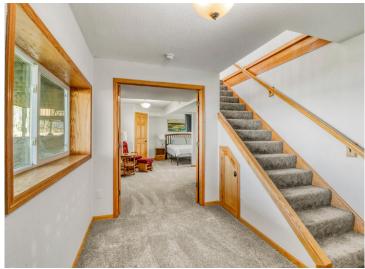

## **Description:**

New price! Year around home on Height of Land Lake located just east of Detroit Lakes. Nice 3 bedroom, 2 bath home situated on 125 ft of level frontage. Awesome large deck for entertaining! Plenty of storage in the 2020 built 24 x 36 sq. ft steel building that is insulated, heated, wired & has a cement floor with floor drain. Beautiful kitchen with stainless appliances & plenty of cabinet storage. New carpet downstairs, new kitchen water filter, & a new tank for the water softener. Lower level bathroom has heated floors. AC! Forced air & Dual Off-Peak electric. Washer & dryer are included. Furniture negotiable. Height of Land borders the Tamarac Wildlife Refuge. Plenty of wildlife. Great fishing lake! Seller sometimes rents on Airbnb so check with listing agent for showings.

## **Additional Features:**

Basement: Block, Daylight/Lookout Windows, Egress Window(s), Finished, Full Fuel: Electric, Propane Garage: 3 Heat: Dual, Forced Air Sewer: Tank with Drainage Field Water: Drilled Air Conditioning: Central Air