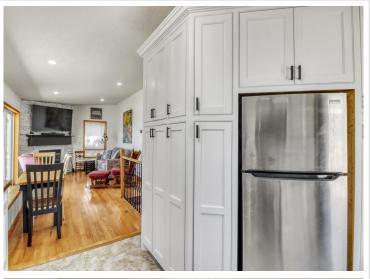

## **Description:**

New price! Year around home on Height of Land Lake located just east of Detroit Lakes. Nice 3 bedroom, 2 bath home situated on 125 ft of level frontage. Awesome large deck for entertaining! Plenty of storage in the 2020 built 24 x 36 sq. ft steel building that is insulated, heated, wired & has a cement floor with floor drain. Beautiful kitchen with stainless appliances & plenty of cabinet storage. New carpet downstairs, new kitchen water filter, & a new tank for the water softener. Lower level bathroom has heated floors. AC! Forced air & Dual Off-Peak electric. Washer & dryer are included. Furniture negotiable. Height of Land borders the Tamarac Wildlife Refuge. Plenty of wildlife. Great fishing lake! Seller sometimes rents on Airbnb so check with listing agent for showings.