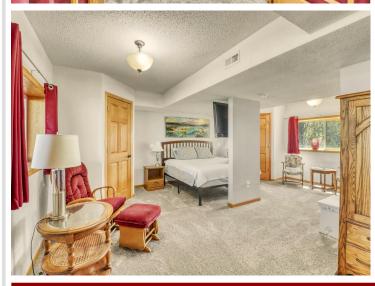

## **Description:**

New price! Year around home on Height of Land Lake located just east of Detroit Lakes. Nice 3 bedroom, 2 bath home situated on 125 ft of level frontage. Awesome large deck for entertaining! Plenty of storage in the 2020 built 24 x 36 sq. ft steel building that is insulated, heated, wired & has a cement floor with floor drain. Beautiful kitchen with stainless appliances & plenty of cabinet storage. New carpet downstairs, new kitchen water filter, & a new tank for the water softener. Lower level bathroom has heated floors. AC! Forced air & Dual Off-Peak electric. Washer & dryer are included. Furniture negotiable. Height of Land borders the Tamarac Wildlife Refuge. Plenty of wildlife. Great fishing lake! Seller sometimes rents on Airbnb so check with listing agent for showings.