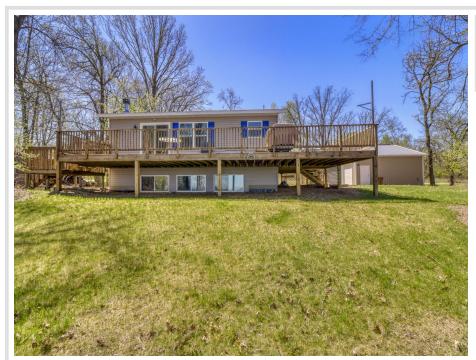

## **Description:**

New price! Year around home on Height of Land Lake located just east of Detroit Lakes. Nice 3 bedroom, 2 bath home situated on 125 ft of level frontage. Awesome large deck for entertaining! Plenty of storage in the 2020 built 24 x 36 sq. ft steel building that is insulated, heated, wired & has a cement floor with floor drain. Beautiful kitchen with stainless appliances & plenty of cabinet storage. New carpet downstairs, new kitchen water filter, & a new tank for the water softener. Lower level bathroom has heated floors. AC! Forced air & Dual Off-Peak electric. Washer & dryer are included. Furniture negotiable. Height of Land borders the Tamarac Wildlife Refuge. Plenty of wildlife. Great fishing lake! Seller sometimes rents on Airbnb so check with listing agent for showings.