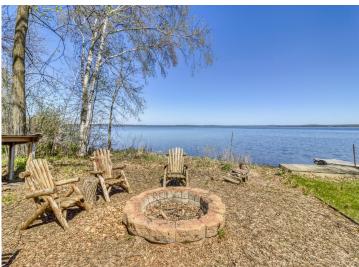

## **Description:**

New price! Year around home on Height of Land Lake located just east of Detroit Lakes. Nice 3 bedroom, 2 bath home situated on 125 ft of level frontage. Awesome large deck for entertaining! Plenty of storage in the 2020 built 24 x 36 sq. ft steel building that is insulated, heated, wired & has a cement floor with floor drain. Beautiful kitchen with stainless appliances & plenty of cabinet storage. New carpet downstairs, new kitchen water filter, & a new tank for the water softener. Lower level bathroom has heated floors. AC! Forced air & Dual Off-Peak electric. Washer & dryer are included. Furniture negotiable. Height of Land borders the Tamarac Wildlife Refuge. Plenty of wildlife. Great fishing lake! Seller sometimes rents on Airbnb so check with listing agent for showings.