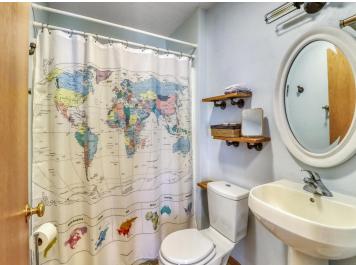

## **Description:**

New price! Year around home on Height of Land Lake located just east of Detroit Lakes. Nice 3 bedroom, 2 bath home situated on 125 ft of level frontage. Awesome large deck for entertaining! Plenty of storage in the 2020 built 24 x 36 sq. ft steel building that is insulated, heated, wired & has a cement floor with floor drain. Beautiful kitchen with stainless appliances & plenty of cabinet storage. New carpet downstairs, new kitchen water filter, & a new tank for the water softener. Lower level bathroom has heated floors. AC! Forced air & Dual Off-Peak electric. Washer & dryer are included. Furniture negotiable. Height of Land borders the Tamarac Wildlife Refuge. Plenty of wildlife. Great fishing lake! Seller sometimes rents on Airbnb so check with listing agent for showings.

## **Additional Features:**

Basement: Block, Daylight/Lookout Windows, Egress Window(s), Finished, Full Fuel: Electric, Propane Garage: 3 Heat: Dual, Forced Air Sewer: Tank with Drainage Field Water: Drilled Air Conditioning: Central Air