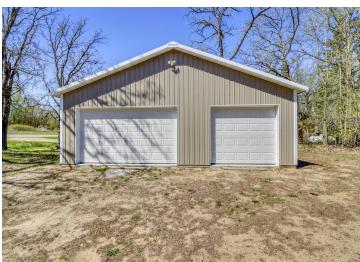

## **Description:**

New price! Year around home on Height of Land Lake located just east of Detroit Lakes. Nice 3 bedroom, 2 bath home situated on 125 ft of level frontage. Awesome large deck for entertaining! Plenty of storage in the 2020 built 24 x 36 sq. ft steel building that is insulated, heated, wired & has a cement floor with floor drain. Beautiful kitchen with stainless appliances & plenty of cabinet storage. New carpet downstairs, new kitchen water filter, & a new tank for the water softener. Lower level bathroom has heated floors. AC! Forced air & Dual Off-Peak electric. Washer & dryer are included. Furniture negotiable. Height of Land borders the Tamarac Wildlife Refuge. Plenty of wildlife. Great fishing lake! Seller sometimes rents on Airbnb so check with listing agent for showings.