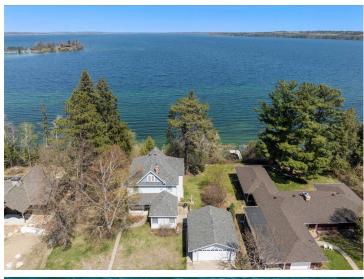

## **Description:**

Welcome to the shores of Leech Lake, this gem offers breathtaking views of Walker Bay. The lake is world-renowned for its world-class fishing, offering trophy walleye, muskie, and northern pike. As Minnesota's third-largest lake with over 112,000 acres and nearly 200 miles of shoreline, it's perfect for boating, water sports, and unforgettable adventures. This property boasts 100 feet of pristine hard rock/sand frontage. Plus features original hardwood flooring in the spacious living and dining areas, a lakeside porch, generously sized bedrooms, newer decking and lakeside stairs, and a detached two-car garage. Thoughtfully maintained with many original details, it sits on a peaceful street within walking distance of two major state trails!