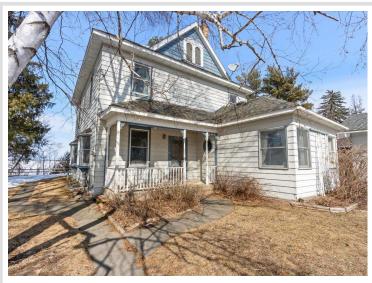

## **Description:**

Welcome to the shores of Leech Lake, this gem offers breathtaking views of Walker Bay. The lake is world-renowned for its world-class fishing, offering trophy walleye, muskie, and northern pike. As Minnesota's third-largest lake with over 112,000 acres and nearly 200 miles of shoreline, it's perfect for boating, water sports, and unforgettable adventures. This property boasts 100 feet of pristine hard rock/sand frontage. Plus features original hardwood flooring in the spacious living and dining areas, a lakeside porch, generously sized bedrooms, newer decking and lakeside stairs, and a detached two-car garage. Thoughtfully maintained with many original details, it sits on a peaceful street within walking distance of two major state trails!

## **Additional Details:**

Year Built 1905 Lot Acres 0.36

Lot Dimensions 100x160x100x165

Garage Stalls 1
School District 113
Taxes \$4,420
Taxes with Assessments \$4,486
Tax Year 2024