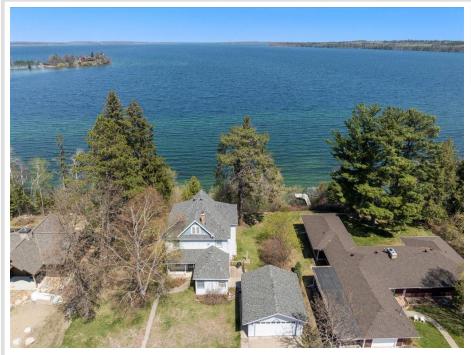

## **Description:**

Welcome to the shores of Leech Lake, this gem offers breathtaking views of Walker Bay. The lake is world-renowned for its world-class fishing, offering trophy walleye, muskie, and northern pike. As Minnesota's third-largest lake with over 112,000 acres and nearly 200 miles of shoreline, it's perfect for boating, water sports, and unforgettable adventures. This property boasts 100 feet of pristine hard rock/sand frontage. Plus features original hardwood flooring in the spacious living and dining areas, a lakeside porch, generously sized bedrooms, newer decking and lakeside stairs, and a detached two-car garage. Thoughtfully maintained with many original details, it sits on a peaceful street within walking distance of two major state trails!

This property is just a short walk to the historic Chase on the Lake Resort, where you can enjoy lakeside dining, a spa, and year-round entertainment for the best of Northern Minnesota living.