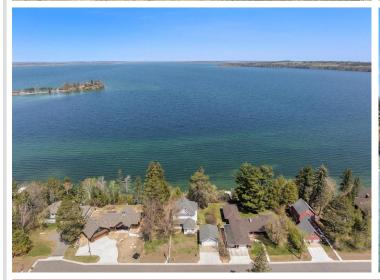

## **Description:**

Welcome to the shores of Leech Lake, this gem offers breathtaking views of Walker Bay. The lake is world-renowned for its world-class fishing, offering trophy walleye, muskie, and northern pike. As Minnesota's third-largest lake with over 112,000 acres and nearly 200 miles of shoreline, it's perfect for boating, water sports, and unforgettable adventures. This property boasts 100 feet of pristine hard rock/sand frontage. Plus features original hardwood flooring in the spacious living and dining areas, a lakeside porch, generously sized bedrooms, newer decking and lakeside stairs, and a detached two-car garage. Thoughtfully maintained with many original details, it sits on a peaceful street within walking distance of two major state trails!