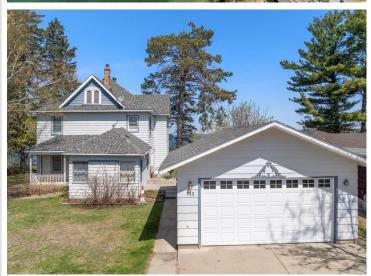

## **Description:**

Welcome to the shores of Leech Lake, this gem offers breathtaking views of Walker Bay. The lake is world-renowned for its world-class fishing, offering trophy walleye, muskie, and northern pike. As Minnesota's third-largest lake with over 112,000 acres and nearly 200 miles of shoreline, it's perfect for boating, water sports, and unforgettable adventures. This property boasts 100 feet of pristine hard rock/sand frontage. Plus features original hardwood flooring in the spacious living and dining areas, a lakeside porch, generously sized bedrooms, newer decking and lakeside stairs, and a detached two-car garage. Thoughtfully maintained with many original details, it sits on a peaceful street within walking distance of two major state trails!

## **Additional Details:**

Year Built 1905 Lot Acres 0.36

Lot Dimensions 100x160x100x165

Garage Stalls 1
School District 113
Taxes \$4,420
Taxes with Assessments \$4,486
Tax Year 2024

## **Additional Features:**

Basement: Partial, Unfinished Fuel: Natural Gas Garage: 1 Heat: Baseboard, Boiler, Radiant Sewer: City Sewer/Connected Water: City Water/Connected Air Conditioning: Ductless Mini-Split