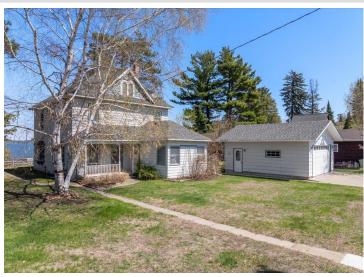

## **Description:**

Welcome to the shores of Leech Lake, this gem offers breathtaking views of Walker Bay. The lake is world-renowned for its world-class fishing, offering trophy walleye, muskie, and northern pike. As Minnesota's third-largest lake with over 112,000 acres and nearly 200 miles of shoreline, it's perfect for boating, water sports, and unforgettable adventures. This property boasts 100 feet of pristine hard rock/sand frontage. Plus features original hardwood flooring in the spacious living and dining areas, a lakeside porch, generously sized bedrooms, newer decking and lakeside stairs, and a detached two-car garage. Thoughtfully maintained with many original details, it sits on a peaceful street within walking distance of two major state trails!

## **Additional Details:**

Year Built 1905 Lot Acres 0.36

Lot Dimensions 100x160x100x165

Garage Stalls 1
School District 113
Taxes \$4,420
Taxes with Assessments \$4,486
Tax Year 2024