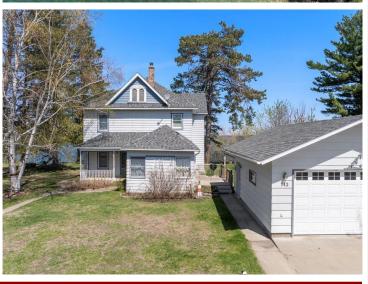

MLS 6718079 Lake Home

\$489,900

2,040 sq ft 4 bedrooms 2 baths

712 Cleveland Boulevard Walker MN 56484

Waterfront: Leech

Status: Pending

## **Description:**

Welcome to the shores of Leech Lake, this gem offers breathtaking views of Walker Bay. The lake is world-renowned for its world-class fishing, offering trophy walleye, muskie, and northern pike. As Minnesota's third-largest lake with over 112,000 acres and nearly 200 miles of shoreline, it's perfect for boating, water sports, and unforgettable adventures. This property boasts 100 feet of pristine hard rock/sand frontage. Plus features original hardwood flooring in the spacious living and dining areas, a lakeside porch, generously sized bedrooms, newer decking and lakeside stairs, and a detached two-car garage. Thoughtfully maintained with many original details, it sits on a peaceful street within walking distance of two major state trails!

## **Additional Details:**

Year Built 1905 Lot Acres 0.36

Lot Dimensions 100x160x100x165

Garage Stalls 1
School District 113
Taxes \$4,420
Taxes with Assessments \$4,486
Tax Year 2024