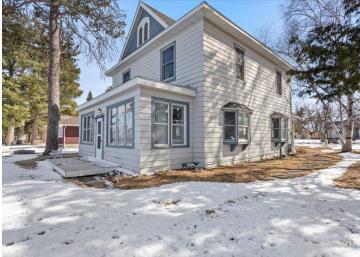

## **Description:**

Welcome to the shores of Leech Lake, this gem offers breathtaking views of Walker Bay. The lake is world-renowned for its world-class fishing, offering trophy walleye, muskie, and northern pike. As Minnesota's third-largest lake with over 112,000 acres and nearly 200 miles of shoreline, it's perfect for boating, water sports, and unforgettable adventures. This property boasts 100 feet of pristine hard rock/sand frontage. Plus features original hardwood flooring in the spacious living and dining areas, a lakeside porch, generously sized bedrooms, newer decking and lakeside stairs, and a detached two-car garage. Thoughtfully maintained with many original details, it sits on a peaceful street within walking distance of two major state trails!

## **Additional Details:**

Year Built 1905 Lot Acres 0.36

Lot Dimensions 100x160x100x165

Garage Stalls 1
School District 113
Taxes \$4,420
Taxes with Assessments \$4,486
Tax Year 2024