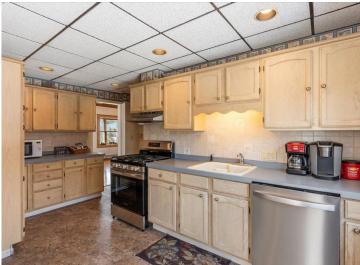

## **Description:**

Welcome to the shores of Leech Lake, this gem offers breathtaking views of Walker Bay. The lake is world-renowned for its world-class fishing, offering trophy walleye, muskie, and northern pike. As Minnesota's third-largest lake with over 112,000 acres and nearly 200 miles of shoreline, it's perfect for boating, water sports, and unforgettable adventures. This property boasts 100 feet of pristine hard rock/sand frontage. Plus features original hardwood flooring in the spacious living and dining areas, a lakeside porch, generously sized bedrooms, newer decking and lakeside stairs, and a detached two-car garage. Thoughtfully maintained with many original details, it sits on a peaceful street within walking distance of two major state trails!