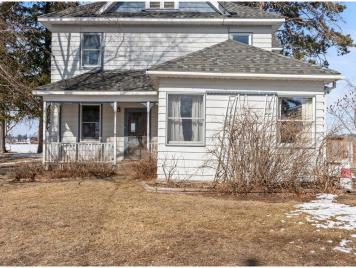

## **Description:**

Welcome to the shores of Leech Lake, this gem offers breathtaking views of Walker Bay. The lake is world-renowned for its world-class fishing, offering trophy walleye, muskie, and northern pike. As Minnesota's third-largest lake with over 112,000 acres and nearly 200 miles of shoreline, it's perfect for boating, water sports, and unforgettable adventures. This property boasts 100 feet of pristine hard rock/sand frontage. Plus features original hardwood flooring in the spacious living and dining areas, a lakeside porch, generously sized bedrooms, newer decking and lakeside stairs, and a detached two-car garage. Thoughtfully maintained with many original details, it sits on a peaceful street within walking distance of two major state trails!

## **Additional Details:**

Year Built 1905 Lot Acres 0.36

Lot Dimensions 100x160x100x165

Garage Stalls 1
School District 113
Taxes \$4,420
Taxes with Assessments \$4,486
Tax Year 2024