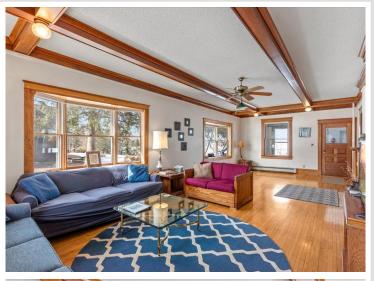

## **Description:**

Welcome to the shores of Leech Lake, this gem offers breathtaking views of Walker Bay. The lake is world-renowned for its world-class fishing, offering trophy walleye, muskie, and northern pike. As Minnesota's third-largest lake with over 112,000 acres and nearly 200 miles of shoreline, it's perfect for boating, water sports, and unforgettable adventures. This property boasts 100 feet of pristine hard rock/sand frontage. Plus features original hardwood flooring in the spacious living and dining areas, a lakeside porch, generously sized bedrooms, newer decking and lakeside stairs, and a detached two-car garage. Thoughtfully maintained with many original details, it sits on a peaceful street within walking distance of two major state trails!