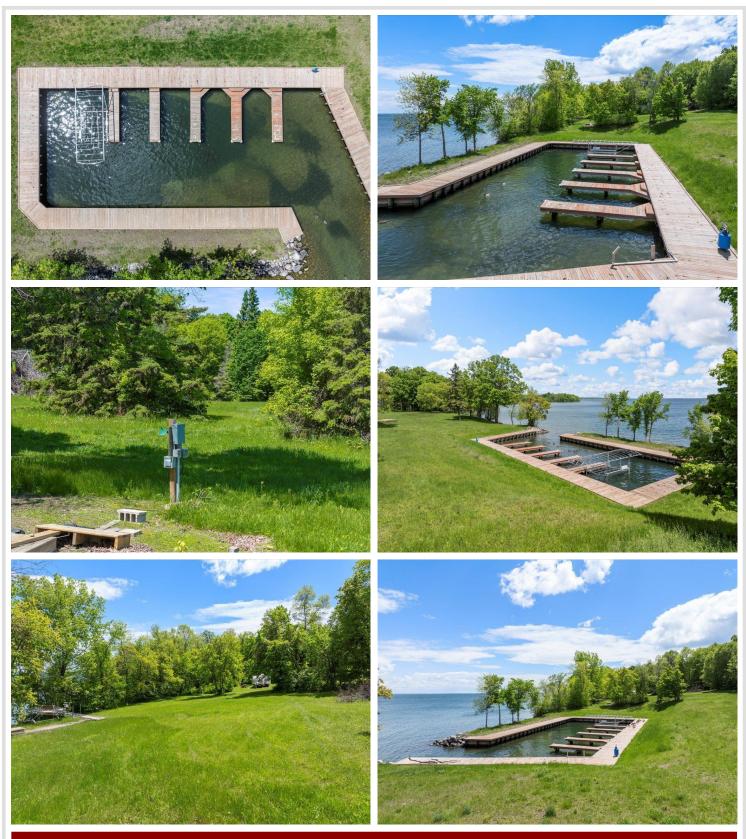

## **Description:**

Discover the perfect blend of natural beauty and endless possibilities with this stunning 5.36-acre lakefront lot on picturesque Leech Lake. This expansive property offers an unrivaled opportunity to create your dream retreat in one of the state's most sought-after locations. With over 360 feet of shoreline, you'll enjoy direct access to the lake, which is renowned for its excellent fishing, boating, and water sports. Wake up to serene lake views and the gentle sound of lapping waves. This lot provides ample space for your custom home, guest cottages, and private harbor built by Northern Harbor Construction. The lush, wooded surroundings ensure privacy and a true sense of seclusion. The property is adorned with mature trees and abundant wildlife, offering a peaceful and breathtaking setting. Imagine spending your days exploring nature trails, birdwatching, or simply relaxing in your own lakeside oasis. Three separate lots are being sold as one property - opportunities await!