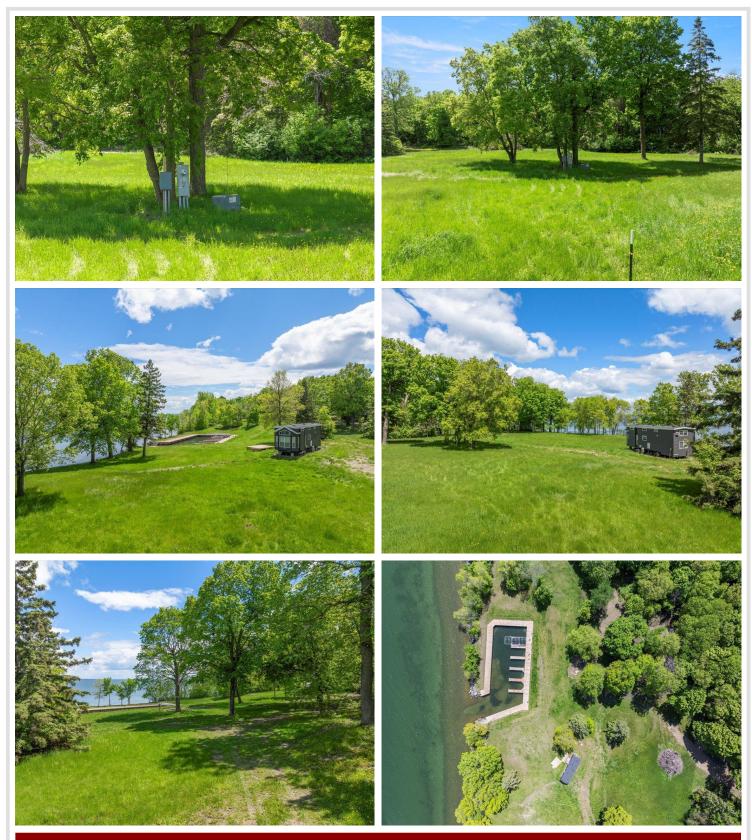

## **Description:**

Discover the perfect blend of natural beauty and endless possibilities with this stunning 5.36-acre lakefront lot on picturesque Leech Lake. This expansive property offers an unrivaled opportunity to create your dream retreat in one of the state's most sought-after locations. With over 360 feet of shoreline, you'll enjoy direct access to the lake, which is renowned for its excellent fishing, boating, and water sports. Wake up to serene lake views and the gentle sound of lapping waves. This lot provides ample space for your custom home, guest cottages, and private harbor built by Northern Harbor Construction. The lush, wooded surroundings ensure privacy and a true sense of seclusion. The property is adorned with mature trees and abundant wildlife, offering a peaceful and breathtaking setting. Imagine spending your days exploring nature trails, birdwatching, or simply relaxing in your own lakeside oasis. Three separate lots are being sold as one property - opportunities await!