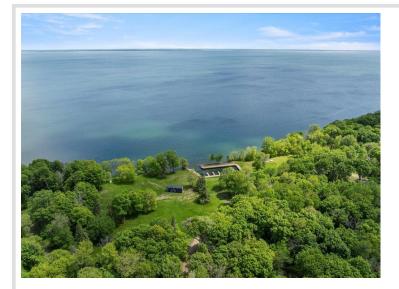

## **Description:**

Discover the perfect blend of natural beauty and endless possibilities with this stunning 5.36-acre lakefront lot on picturesque Leech Lake. This expansive property offers an unrivaled opportunity to create your dream retreat in one of the state's most sought-after locations. With over 360 feet of shoreline, you'll enjoy direct access to the lake, which is renowned for its excellent fishing, boating, and water sports. Wake up to serene lake views and the gentle sound of lapping waves. This lot provides ample space for your custom home, guest cottages, and private harbor built by Northern Harbor Construction. The lush, wooded surroundings ensure privacy and a true sense of seclusion. The property is adorned with mature trees and abundant wildlife, offering a peaceful and breathtaking setting. Imagine spending your days exploring nature trails, birdwatching, or simply relaxing in your own lakeside oasis. Three separate lots are being sold as one property - opportunities await!

#### Additional Details:

| Lot Acres              | 5.36                             |
|------------------------|----------------------------------|
| Lot Dimensions         | 535 x 339 x 106 x 92 x 605 x 368 |
| School District        | 115                              |
| Taxes                  | \$6,222                          |
| Taxes with Assessments | \$6,288                          |
| Tax Year               | 2025                             |