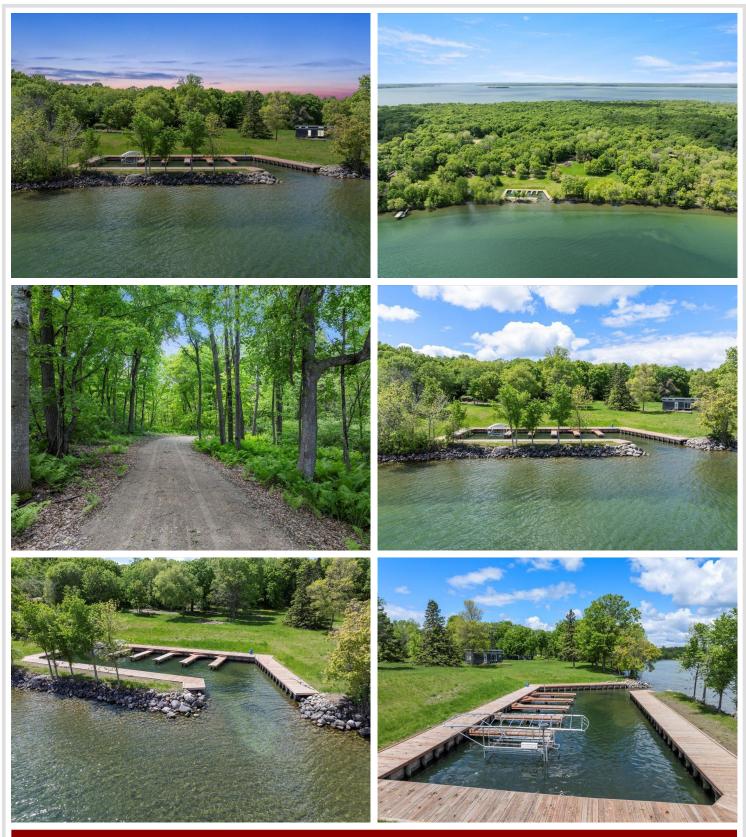

## **Description:**

Discover the perfect blend of natural beauty and endless possibilities with this stunning 5.36-acre lakefront lot on picturesque Leech Lake. This expansive property offers an unrivaled opportunity to create your dream retreat in one of the state's most sought-after locations. With over 360 feet of shoreline, you'll enjoy direct access to the lake, which is renowned for its excellent fishing, boating, and water sports. Wake up to serene lake views and the gentle sound of lapping waves. This lot provides ample space for your custom home, guest cottages, and private harbor built by Northern Harbor Construction. The lush, wooded surroundings ensure privacy and a true sense of seclusion. The property is adorned with mature trees and abundant wildlife, offering a peaceful and breathtaking setting. Imagine spending your days exploring nature trails, birdwatching, or simply relaxing in your own lakeside oasis. Three separate lots are being sold as one property - opportunities await!