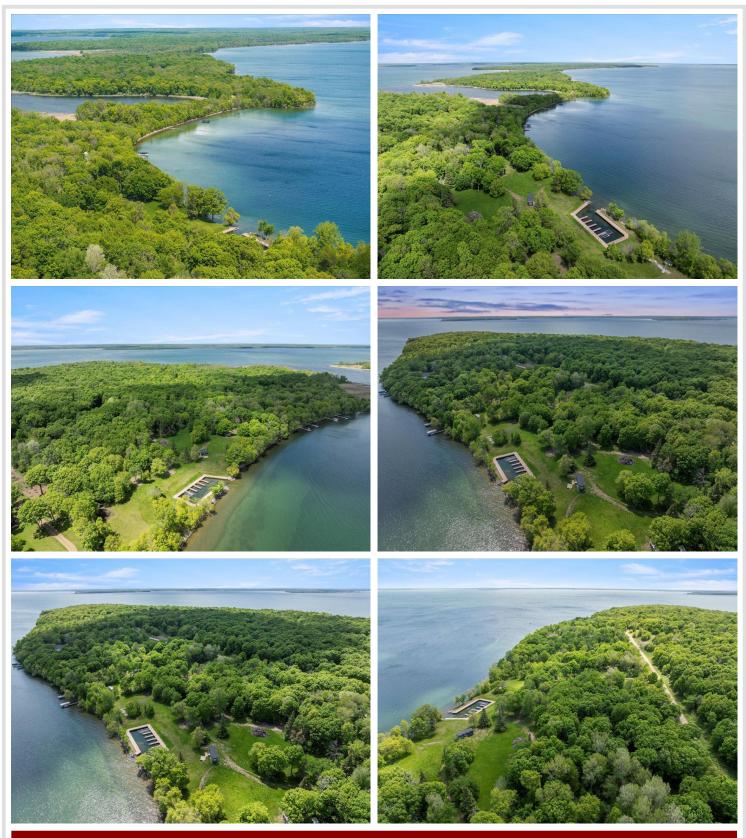

## **Description:**

Discover the perfect blend of natural beauty and endless possibilities with this stunning 5.36-acre lakefront lot on picturesque Leech Lake. This expansive property offers an unrivaled opportunity to create your dream retreat in one of the state's most sought-after locations. With over 360 feet of shoreline, you'll enjoy direct access to the lake, which is renowned for its excellent fishing, boating, and water sports. Wake up to serene lake views and the gentle sound of lapping waves. This lot provides ample space for your custom home, guest cottages, and private harbor built by Northern Harbor Construction. The lush, wooded surroundings ensure privacy and a true sense of seclusion. The property is adorned with mature trees and abundant wildlife, offering a peaceful and breathtaking setting. Imagine spending your days exploring nature trails, birdwatching, or simply relaxing in your own lakeside oasis. Three separate lots are being sold as one property - opportunities await!

#### Additional Details:

| Lot Acres              | 5.36                             |
|------------------------|----------------------------------|
| Lot Dimensions         | 535 x 339 x 106 x 92 x 605 x 368 |
| School District        | 115                              |
| Taxes                  | \$6,222                          |
| Taxes with Assessments | \$6,288                          |
| Tax Year               | 2025                             |