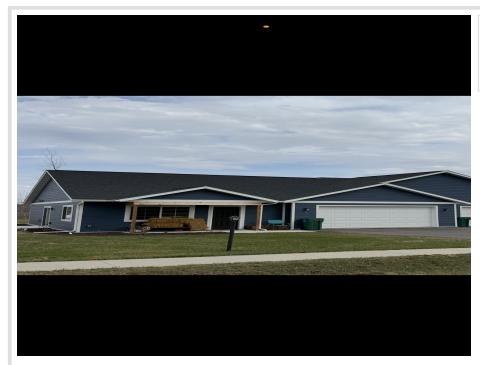

# \$276,800

1,180 sq ft 3 bedrooms 2 baths

6809 Hamilton Park Bemidji MN 56601

Status: Active

## **Description:**

New Construction Twin Homes – Country Living with City Convenience. Welcome to your brand-new, spacious 3-bedroom, 2-bath home! Enjoy the ease of move-in ready living on one level with appliances included (washer and dryer not included). These thoughtfully designed homes offer a peaceful country setting while maintaining a strong sense of community. Located just behind Lazy Jack's, it's easy to grab a bite to eat, and you're only minutes from shopping and just 2.9 miles from medical care and Walmart. Take advantage of the sidewalks for evening strolls and soak in the tranquility of this quiet, convenient neighborhood. HOA fees are \$165 per month covering lawn care, snow removal, and well and septic.