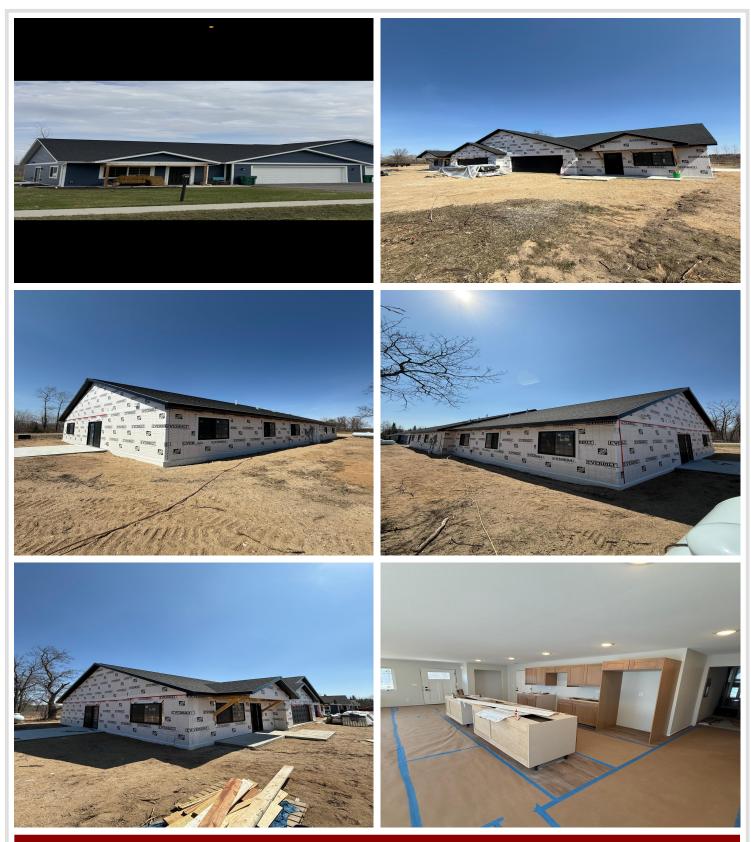

## **Description:**

New Construction Twin Homes – Country Living with City Convenience. Welcome to your brand-new, spacious 3-bedroom, 2-bath home! Enjoy the ease of move-in ready living on one level with appliances included (washer and dryer not included). These thoughtfully designed homes offer a peaceful country setting while maintaining a strong sense of community. Located just behind Lazy Jack's, it's easy to grab a bite to eat, and you're only minutes from shopping and just 2.9 miles from medical care and Walmart. Take advantage of the sidewalks for evening strolls and soak in the tranquility of this quiet, convenient neighborhood. HOA fees are \$165 per month covering lawn care, snow removal, and well and septic.

## Additional Details:

| Year Built             | 2025  |
|------------------------|-------|
| Lot Acres              | 0.04  |
| Lot Dimensions         | 40x40 |
| Garage Stalls          | 2     |
| School District        | 31    |
| Taxes                  | \$14  |
| Taxes with Assessments | \$14  |
| Tax Year               | 2025  |