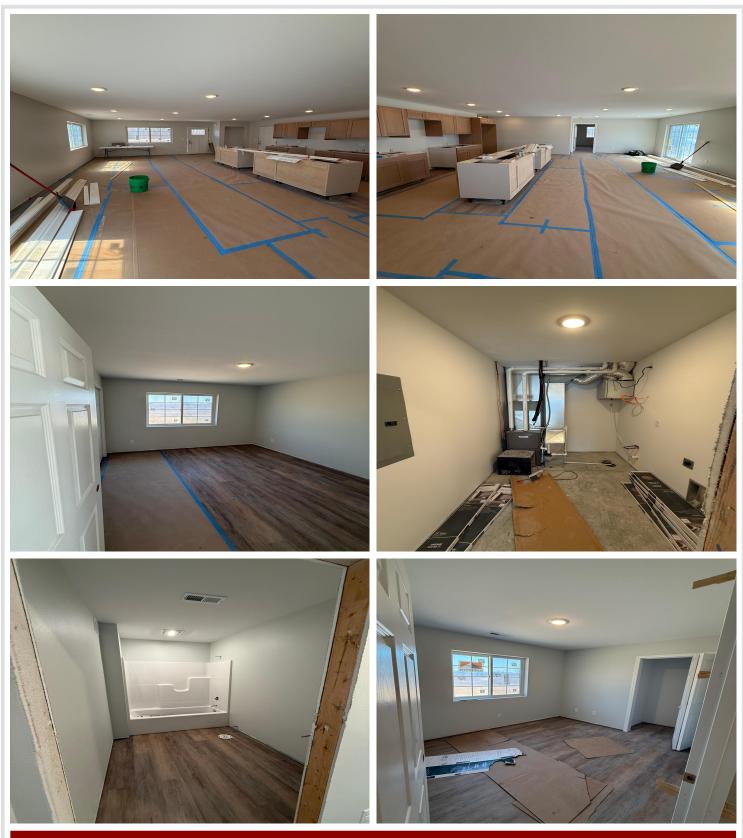

## **Description:**

New Construction Twin Homes – Country Living with City Convenience. Welcome to your brand-new, spacious 3-bedroom, 2-bath home! Enjoy the ease of move-in ready living on one level with appliances included (washer and dryer not included). These thoughtfully designed homes offer a peaceful country setting while maintaining a strong sense of community. Located just behind Lazy Jack's, it's easy to grab a bite to eat, and you're only minutes from shopping and just 2.9 miles from medical care and Walmart. Take advantage of the sidewalks for evening strolls and soak in the tranquility of this quiet, convenient neighborhood. HOA fees are \$165 per month covering lawn care, snow removal, and well and septic.

## Additional Details:

| Year Built             | 2025  |
|------------------------|-------|
| Lot Acres              | 0.04  |
| Lot Dimensions         | 40x40 |
| Garage Stalls          | 2     |
| School District        | 31    |
| Taxes                  | \$14  |
| Taxes with Assessments | \$14  |
| Tax Year               | 2025  |