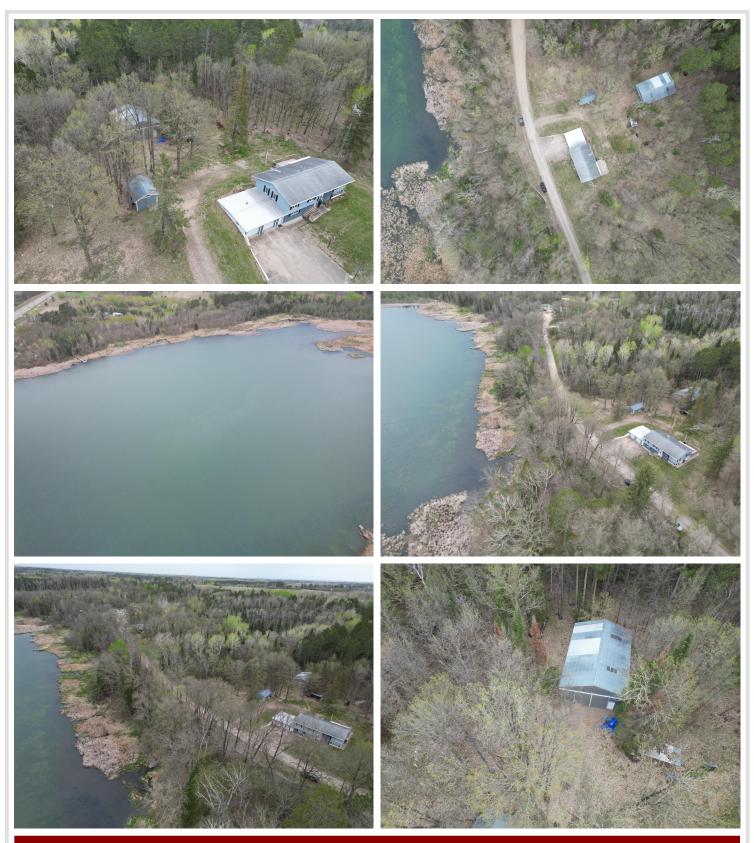

## **Description:**

Discover your serene retreat at this enchanting Park Rapids country home, nestled on 7.93 picturesque acres with deeded access to the tranquil Mud Lake. This charming residence boasts 3 spacious bedrooms and 2 well-appointed bathrooms, along with the convenience of an attached 2-car garage. The property features a beautifully wooded lot that provides both privacy and natural beauty. Additionally, you'll find a generous 32 x 48 shop perfect for all your hobbies, complemented by a cozy 12 x 20 shop for added versatility. Embrace the perfect blend of comfort and nature in this idyllic setting!

## **Additional Details:**

Year Built 1970
Lot Acres 7.93
Lot Dimensions Irregular

Garage Stalls 2
School District 309
Taxes \$1,427
Taxes with Assessments \$1,648
Tax Year 2025