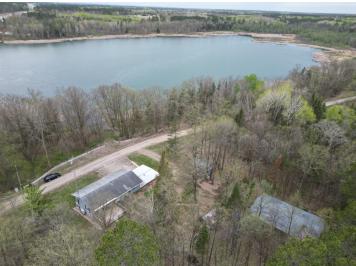

## **Description:**

Discover your serene retreat at this enchanting Park Rapids country home, nestled on 7.93 picturesque acres with deeded access to the tranquil Mud Lake. This charming residence boasts 3 spacious bedrooms and 2 well-appointed bathrooms, along with the convenience of an attached 2-car garage. The property features a beautifully wooded lot that provides both privacy and natural beauty. Additionally, you'll find a generous 32 x 48 shop perfect for all your hobbies, complemented by a cozy 12 x 20 shop for added versatility. Embrace the perfect blend of comfort and nature in this idyllic setting!