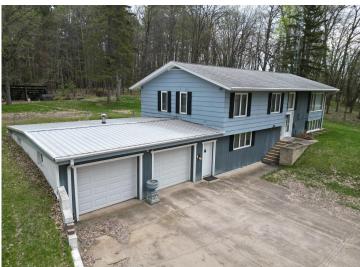

## **Description:**

Discover your serene retreat at this enchanting Park Rapids country home, nestled on 7.93 picturesque acres with deeded access to the tranquil Mud Lake. This charming residence boasts 3 spacious bedrooms and 2 well-appointed bathrooms, along with the convenience of an attached 2-car garage. The property features a beautifully wooded lot that provides both privacy and natural beauty. Additionally, you'll find a generous 32 x 48 shop perfect for all your hobbies, complemented by a cozy 12 x 20 shop for added versatility. Embrace the perfect blend of comfort and nature in this idyllic setting!

## **Additional Details:**

Year Built 1970
Lot Acres 7.93
Lot Dimensions Irregular

Garage Stalls 2
School District 309
Taxes \$1,427
Taxes with Assessments \$1,648
Tax Year 2025