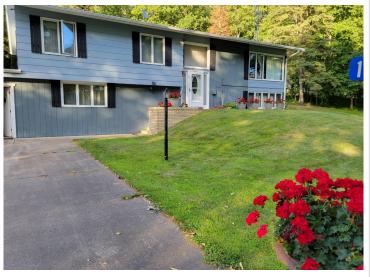

MLS 6718233 Lake Home

\$294,900

2,652 sq ft 3 bedrooms 2 baths

18772 Estate Drive Park Rapids MN 56470

Waterfront: Mud Lake (Henrietta

Twp.)

Status: Active

## **Description:**

Discover your serene retreat at this enchanting Park Rapids country home, nestled on 7.93 picturesque acres with deeded access to the tranquil Mud Lake. This charming residence boasts 3 spacious bedrooms and 2 well-appointed bathrooms, along with the convenience of an attached 2-car garage. The property features a beautifully wooded lot that provides both privacy and natural beauty. Additionally, you'll find a generous 32 x 48 shop perfect for all your hobbies, complemented by a cozy 12 x 20 shop for added versatility. Embrace the perfect blend of comfort and nature in this idyllic setting!

## **Additional Details:**

Year Built 1970
Lot Acres 7.93
Lot Dimensions Irregular

Garage Stalls 2
School District 309
Taxes \$1,427
Taxes with Assessments \$1,648
Tax Year 2025