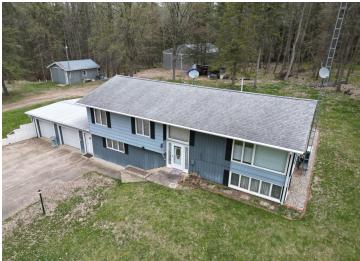

## **Description:**

Discover your serene retreat at this enchanting Park Rapids country home, nestled on 7.93 picturesque acres with deeded access to the tranquil Mud Lake. This charming residence boasts 3 spacious bedrooms and 2 well-appointed bathrooms, along with the convenience of an attached 2-car garage. The property features a beautifully wooded lot that provides both privacy and natural beauty. Additionally, you'll find a generous 32 x 48 shop perfect for all your hobbies, complemented by a cozy 12 x 20 shop for added versatility. Embrace the perfect blend of comfort and nature in this idyllic setting!

## **Additional Details:**

Year Built 1970
Lot Acres 7.93
Lot Dimensions Irregular

Garage Stalls 2
School District 309
Taxes \$1,427
Taxes with Assessments \$1,648
Tax Year 2025