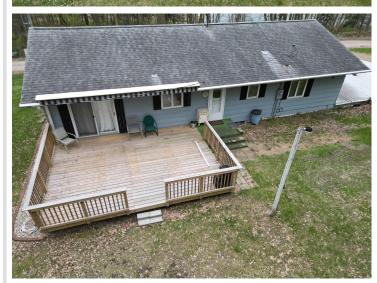

## **Description:**

Discover your serene retreat at this enchanting Park Rapids country home, nestled on 7.93 picturesque acres with deeded access to the tranquil Mud Lake. This charming residence boasts 3 spacious bedrooms and 2 well-appointed bathrooms, along with the convenience of an attached 2-car garage. The property features a beautifully wooded lot that provides both privacy and natural beauty. Additionally, you'll find a generous 32 x 48 shop perfect for all your hobbies, complemented by a cozy 12 x 20 shop for added versatility. Embrace the perfect blend of comfort and nature in this idyllic setting!