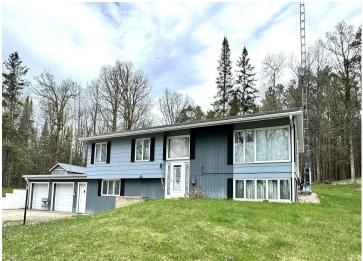

MLS 6718233 Lake Home

\$294,900

2,652 sq ft 3 bedrooms 2 baths

18772 Estate Drive Park Rapids MN 56470

Waterfront: Mud Lake (Henrietta

Twp.)

Status: Active

## **Description:**

Discover your serene retreat at this enchanting Park Rapids country home, nestled on 7.93 picturesque acres with deeded access to the tranquil Mud Lake. This charming residence boasts 3 spacious bedrooms and 2 well-appointed bathrooms, along with the convenience of an attached 2-car garage. The property features a beautifully wooded lot that provides both privacy and natural beauty. Additionally, you'll find a generous 32 x 48 shop perfect for all your hobbies, complemented by a cozy 12 x 20 shop for added versatility. Embrace the perfect blend of comfort and nature in this idyllic setting!

## **Additional Details:**

Year Built 1970
Lot Acres 7.93
Lot Dimensions Irregular

Garage Stalls 2
School District 309
Taxes \$1,427
Taxes with Assessments \$1,648
Tax Year 2025