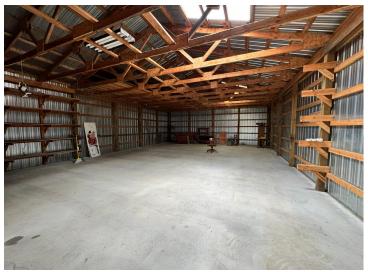

## **Description:**

Discover your serene retreat at this enchanting Park Rapids country home, nestled on 7.93 picturesque acres with deeded access to the tranquil Mud Lake. This charming residence boasts 3 spacious bedrooms and 2 well-appointed bathrooms, along with the convenience of an attached 2-car garage. The property features a beautifully wooded lot that provides both privacy and natural beauty. Additionally, you'll find a generous 32 x 48 shop perfect for all your hobbies, complemented by a cozy 12 x 20 shop for added versatility. Embrace the perfect blend of comfort and nature in this idyllic setting!