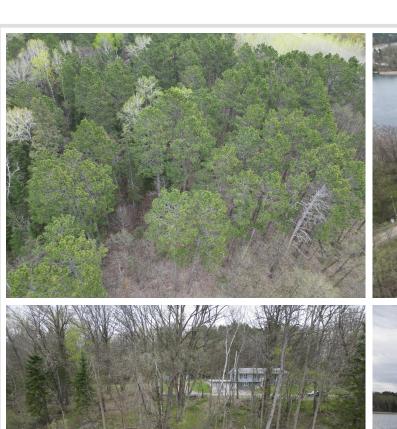

## **Description:**

Discover your serene retreat at this enchanting Park Rapids country home, nestled on 7.93 picturesque acres with deeded access to the tranquil Mud Lake. This charming residence boasts 3 spacious bedrooms and 2 well-appointed bathrooms, along with the convenience of an attached 2-car garage. The property features a beautifully wooded lot that provides both privacy and natural beauty. Additionally, you'll find a generous 32 x 48 shop perfect for all your hobbies, complemented by a cozy 12 x 20 shop for added versatility. Embrace the perfect blend of comfort and nature in this idyllic setting!