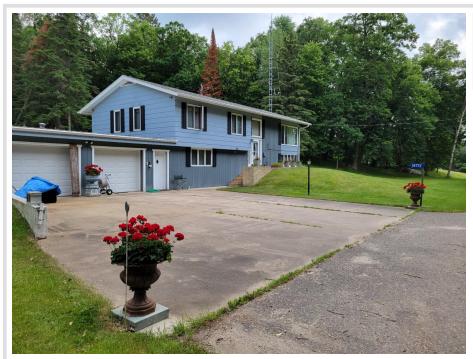

MLS 6718233 Lake Home

\$294,900

2,652 sq ft 3 bedrooms 2 baths

18772 Estate Drive Park Rapids MN 56470

Waterfront: Mud Lake (Henrietta

Twp.)

Status: Active

## **Description:**

Discover your serene retreat at this enchanting Park Rapids country home, nestled on 7.93 picturesque acres with deeded access to the tranquil Mud Lake. This charming residence boasts 3 spacious bedrooms and 2 well-appointed bathrooms, along with the convenience of an attached 2-car garage. The property features a beautifully wooded lot that provides both privacy and natural beauty. Additionally, you'll find a generous 32 x 48 shop perfect for all your hobbies, complemented by a cozy 12 x 20 shop for added versatility. Embrace the perfect blend of comfort and nature in this idyllic setting!

## **Additional Details:**

Year Built 1970
Lot Acres 7.93
Lot Dimensions Irregular

Garage Stalls 2
School District 309
Taxes \$1,427
Taxes with Assessments \$1,648
Tax Year 2025