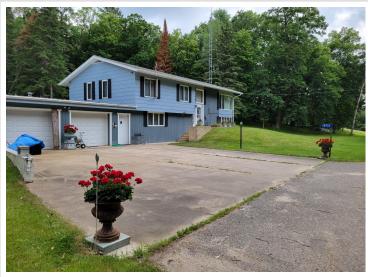

MLS 6718233 Lake Home

\$294,900

2,652 sq ft 3 bedrooms 2 baths

18772 Estate Drive Park Rapids MN 56470

Waterfront: Mud Lake (Henrietta

Twp.)

Status: Active

## **Description:**

Discover your serene retreat at this enchanting Park Rapids country home, nestled on 7.93 picturesque acres with deeded access to the tranquil Mud Lake. This charming residence boasts 3 spacious bedrooms and 2 well-appointed bathrooms, along with the convenience of an attached 2-car garage. The property features a beautifully wooded lot that provides both privacy and natural beauty. Additionally, you'll find a generous 32 x 48 shop perfect for all your hobbies, complemented by a cozy 12 x 20 shop for added versatility. Embrace the perfect blend of comfort and nature in this idyllic setting!

## **Additional Details:**

Year Built 1970
Lot Acres 7.93
Lot Dimensions Irregular

Garage Stalls 2
School District 309
Taxes \$1,427
Taxes with Assessments \$1,648
Tax Year 2025