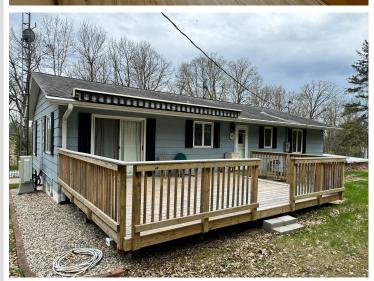

MLS 6718233 Lake Home

\$294,900

2,652 sq ft 3 bedrooms 2 baths

18772 Estate Drive Park Rapids MN 56470

Waterfront: Mud Lake (Henrietta

Twp.)

Status: Active

## **Description:**

Discover your serene retreat at this enchanting Park Rapids country home, nestled on 7.93 picturesque acres with deeded access to the tranquil Mud Lake. This charming residence boasts 3 spacious bedrooms and 2 well-appointed bathrooms, along with the convenience of an attached 2-car garage. The property features a beautifully wooded lot that provides both privacy and natural beauty. Additionally, you'll find a generous 32 x 48 shop perfect for all your hobbies, complemented by a cozy 12 x 20 shop for added versatility. Embrace the perfect blend of comfort and nature in this idyllic setting!