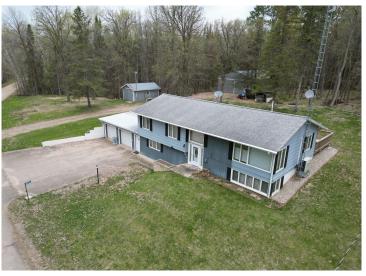

## **Description:**

Discover your serene retreat at this enchanting Park Rapids country home, nestled on 7.93 picturesque acres with deeded access to the tranquil Mud Lake. This charming residence boasts 3 spacious bedrooms and 2 well-appointed bathrooms, along with the convenience of an attached 2-car garage. The property features a beautifully wooded lot that provides both privacy and natural beauty. Additionally, you'll find a generous 32 x 48 shop perfect for all your hobbies, complemented by a cozy 12 x 20 shop for added versatility. Embrace the perfect blend of comfort and nature in this idyllic setting!