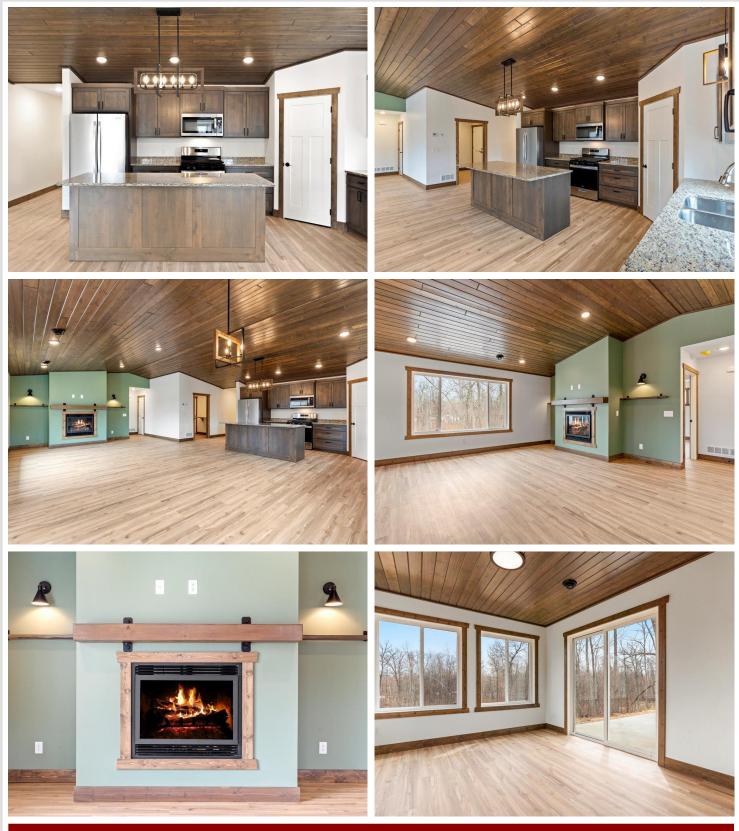

# **Description:**

Only two lots left - 11 & 13! Welcome to the Hawthorne floor plan by Westin Property Developments! This high-quality, tobe-built new construction home is situated on Lot 11 in the sought-after Kennedy Development. Perfectly suited for the Hawthorne plan, this 3 bedroom two bath patio home offers modern design and functionality in a prime location. Enjoy the convenience of an easy commute to town, along with nearby dining and entertainment options. Don't miss your chance to own this exceptional property!