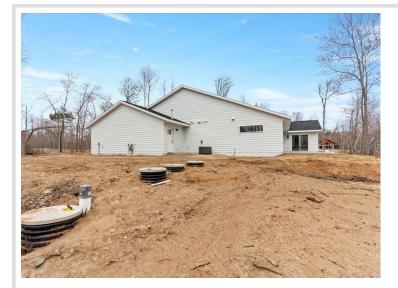

# **Description:**

Only two lots left - 11 & 13! Welcome to the Hawthorne floor plan by Westin Property Developments! This high-quality, tobe-built new construction home is situated on Lot 11 in the sought-after Kennedy Development. Perfectly suited for the Hawthorne plan, this 3 bedroom two bath patio home offers modern design and functionality in a prime location. Enjoy the convenience of an easy commute to town, along with nearby dining and entertainment options. Don't miss your chance to own this exceptional property!

### Additional Details:

| Year Built             | 2025  |
|------------------------|-------|
| Lot Acres              | 2.62  |
| Lot Dimensions         | irr   |
| Garage Stalls          | 3     |
| School District        | 181   |
| Taxes                  | \$135 |
| Taxes with Assessments | \$135 |
| Tax Year               | 2025  |

### Additional Features:

Basement: None Fuel: Natural Gas Garage: 3 Heat: Forced Air Sewer: Private Sewer, Tank with Drainage Field Water: Private, Well Air Conditioning: Central Air