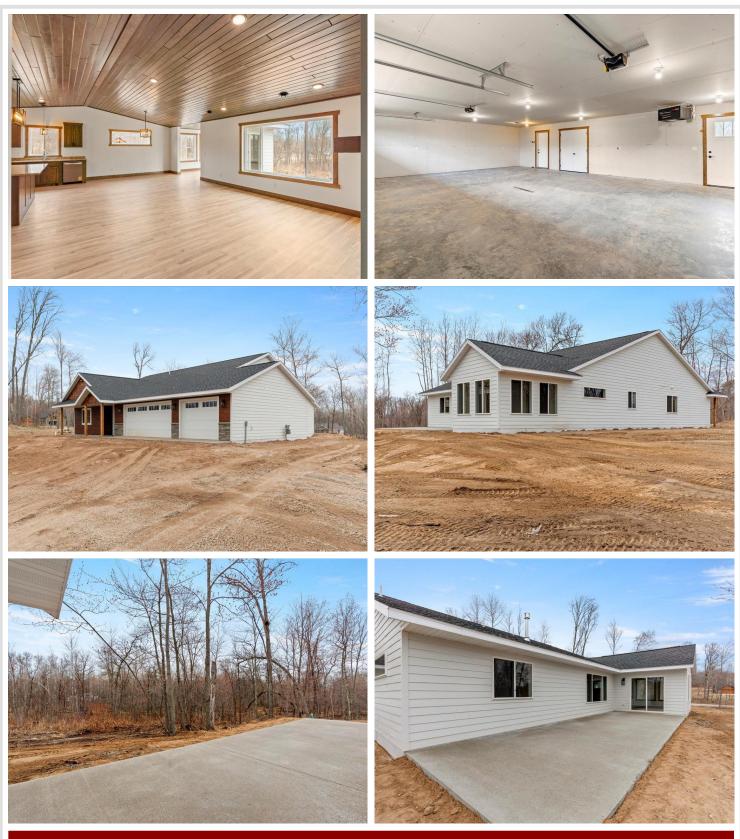

# **Description:**

Only two lots left - 11 & 13! Welcome to the Hawthorne floor plan by Westin Property Developments! This high-quality, tobe-built new construction home is situated on Lot 11 in the sought-after Kennedy Development. Perfectly suited for the Hawthorne plan, this 3 bedroom two bath patio home offers modern design and functionality in a prime location. Enjoy the convenience of an easy commute to town, along with nearby dining and entertainment options. Don't miss your chance to own this exceptional property!

### Additional Details:

| Year Built             | 2025  |
|------------------------|-------|
| Lot Acres              | 2.62  |
| Lot Dimensions         | irr   |
| Garage Stalls          | 3     |
| School District        | 181   |
| Taxes                  | \$135 |
| Taxes with Assessments | \$135 |
| Tax Year               | 2025  |

### Additional Features:

Basement: None Fuel: Natural Gas Garage: 3 Heat: Forced Air Sewer: Private Sewer, Tank with Drainage Field Water: Private, Well Air Conditioning: Central Air