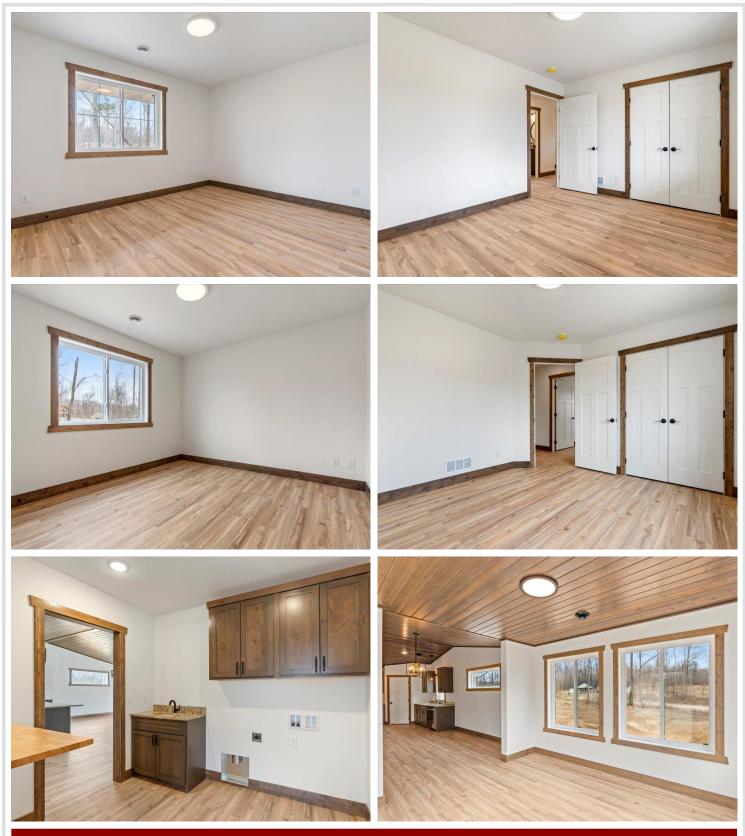

# **Description:**

Only two lots left - 11 & 13! Welcome to the Hawthorne floor plan by Westin Property Developments! This high-quality, tobe-built new construction home is situated on Lot 11 in the sought-after Kennedy Development. Perfectly suited for the Hawthorne plan, this 3 bedroom two bath patio home offers modern design and functionality in a prime location. Enjoy the convenience of an easy commute to town, along with nearby dining and entertainment options. Don't miss your chance to own this exceptional property!

### Additional Details:

| Year Built             | 2025  |
|------------------------|-------|
| Lot Acres              | 2.62  |
| Lot Dimensions         | irr   |
| Garage Stalls          | 3     |
| School District        | 181   |
| Taxes                  | \$135 |
| Taxes with Assessments | \$135 |
| Tax Year               | 2025  |

### Additional Features:

Basement: None Fuel: Natural Gas Garage: 3 Heat: Forced Air Sewer: Private Sewer, Tank with Drainage Field Water: Private, Well Air Conditioning: Central Air