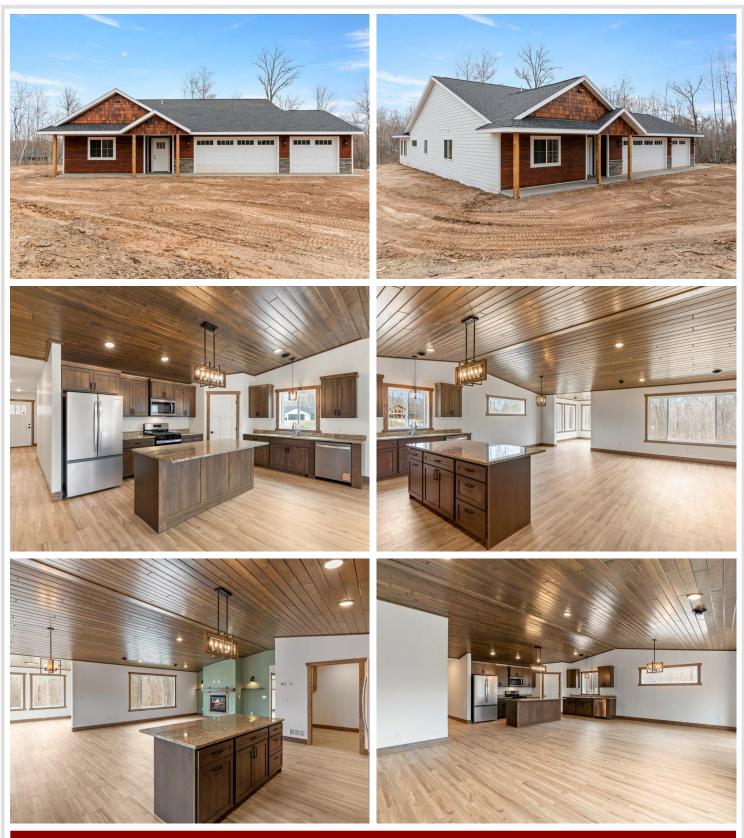

# **Description:**

Only two lots left - 11 & 13! Welcome to the Hawthorne floor plan by Westin Property Developments! This high-quality, tobe-built new construction home is situated on Lot 11 in the sought-after Kennedy Development. Perfectly suited for the Hawthorne plan, this 3 bedroom two bath patio home offers modern design and functionality in a prime location. Enjoy the convenience of an easy commute to town, along with nearby dining and entertainment options. Don't miss your chance to own this exceptional property!