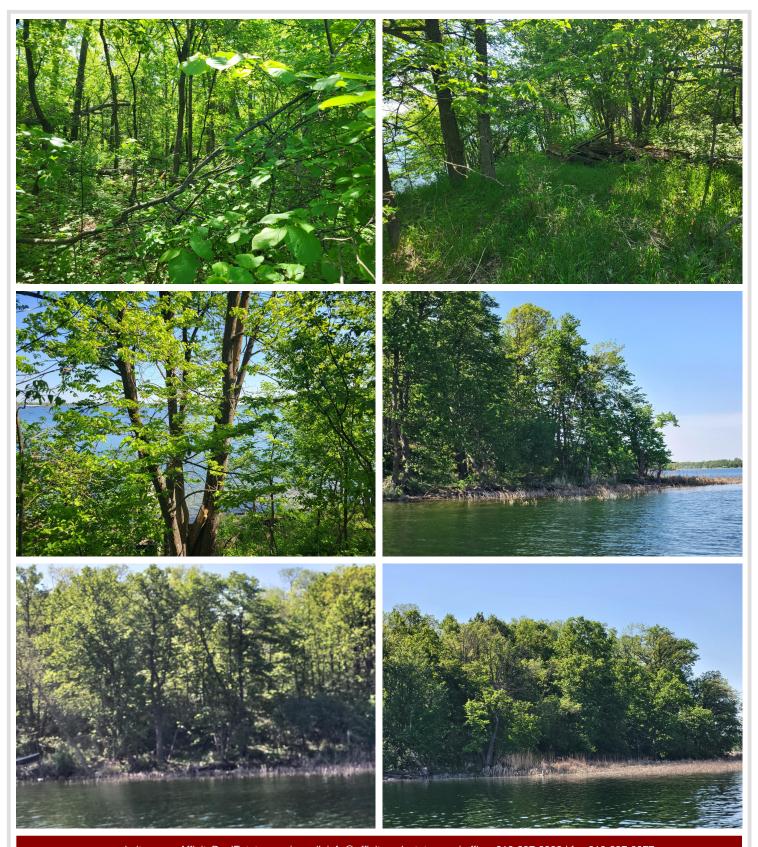

## **Description:**

Imagine owning your very own private island on Dead Lake! This exceptional property boasts over 7 acres and more than 2,600 feet of stunning shoreline. Enjoy breathtaking sunrises and sunsets right from your land—a rare find. The old building site and docking area offer fantastic views, making them perfect spots for creating your lakeside retreat. Conveniently located just 6 minutes from Dent and a short drive to Richville, Ottertail, and Perham, you'll have easy access to entertainment, dining, and more. Dead Lake, with its expansive 7,500+ acres, offers excellent fishing and endless exploration of its many bays, fingers, and islands.