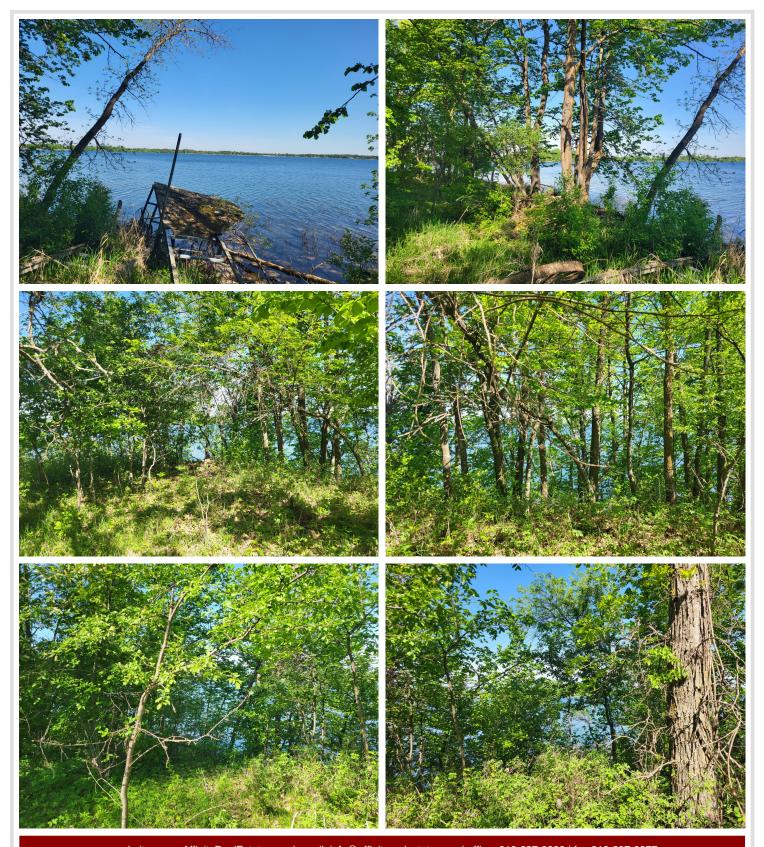

## **Description:**

Imagine owning your very own private island on Dead Lake! This exceptional property boasts over 7 acres and more than 2,600 feet of stunning shoreline. Enjoy breathtaking sunrises and sunsets right from your land—a rare find. The old building site and docking area offer fantastic views, making them perfect spots for creating your lakeside retreat. Conveniently located just 6 minutes from Dent and a short drive to Richville, Ottertail, and Perham, you'll have easy access to entertainment, dining, and more. Dead Lake, with its expansive 7,500+ acres, offers excellent fishing and endless exploration of its many bays, fingers, and islands.

## **Driving Directions:**

This is an Island you can't drive to it. Access that we used is at Kimp's Kamp Resort. From Dent go 3.1 mi S on Co Rd 35, turn L on White Haven Rd for around .4 mi to Resort. Address is 3826 White Haven Rd. They charge to launch a boat. Public access next to Pocahontas Resort, has no parking.