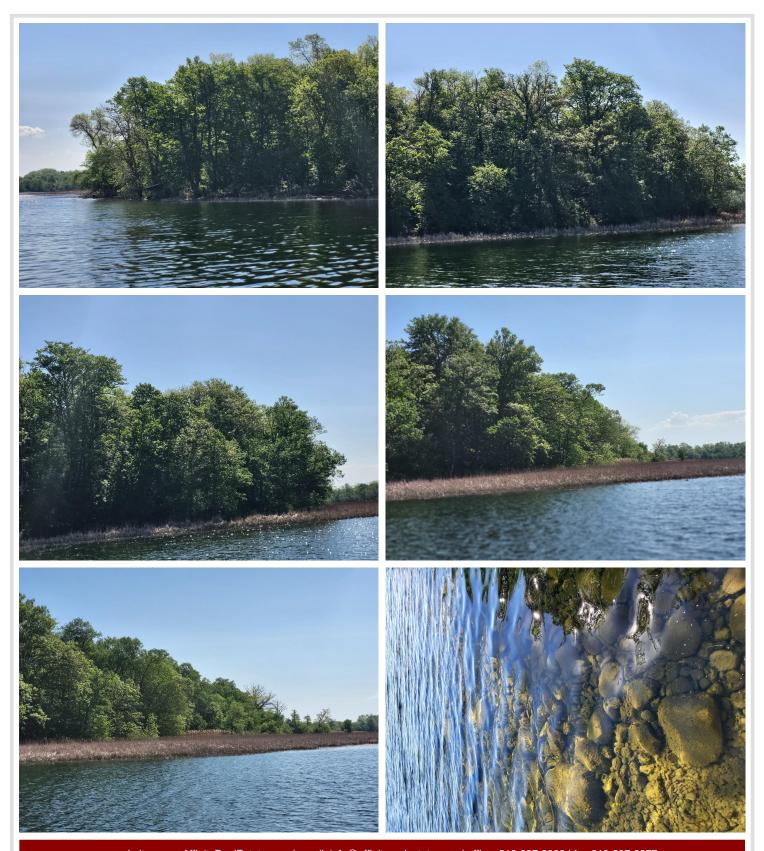

## **Description:**

Imagine owning your very own private island on Dead Lake! This exceptional property boasts over 7 acres and more than 2,600 feet of stunning shoreline. Enjoy breathtaking sunrises and sunsets right from your land—a rare find. The old building site and docking area offer fantastic views, making them perfect spots for creating your lakeside retreat. Conveniently located just 6 minutes from Dent and a short drive to Richville, Ottertail, and Perham, you'll have easy access to entertainment, dining, and more. Dead Lake, with its expansive 7,500+ acres, offers excellent fishing and endless exploration of its many bays, fingers, and islands.