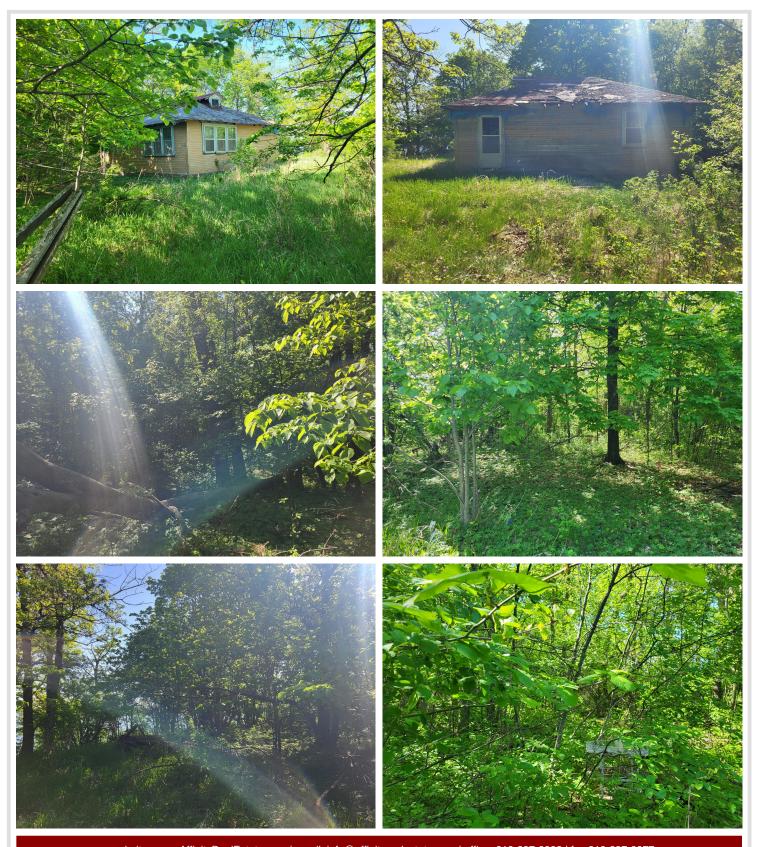

## **Description:**

Imagine owning your very own private island on Dead Lake! This exceptional property boasts over 7 acres and more than 2,600 feet of stunning shoreline. Enjoy breathtaking sunrises and sunsets right from your land—a rare find. The old building site and docking area offer fantastic views, making them perfect spots for creating your lakeside retreat. Conveniently located just 6 minutes from Dent and a short drive to Richville, Ottertail, and Perham, you'll have easy access to entertainment, dining, and more. Dead Lake, with its expansive 7,500+ acres, offers excellent fishing and endless exploration of its many bays, fingers, and islands.

## **Driving Directions:**

This is an Island you can't drive to it. Access that we used is at Kimp's Kamp Resort. From Dent go 3.1 mi S on Co Rd 35, turn L on White Haven Rd for around .4 mi to Resort. Address is 3826 White Haven Rd. They charge to launch a boat. Public access next to Pocahontas Resort, has no parking.