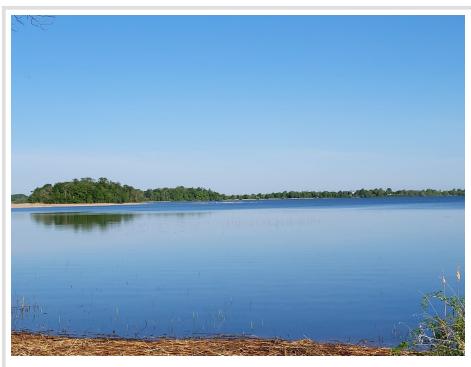

## **Description:**

Imagine owning your very own private island on Dead Lake! This exceptional property boasts over 7 acres and more than 2,600 feet of stunning shoreline. Enjoy breathtaking sunrises and sunsets right from your land—a rare find. The old building site and docking area offer fantastic views, making them perfect spots for creating your lakeside retreat. Conveniently located just 6 minutes from Dent and a short drive to Richville, Ottertail, and Perham, you'll have easy access to entertainment, dining, and more. Dead Lake, with its expansive 7,500+ acres, offers excellent fishing and endless exploration of its many bays, fingers, and islands.

## **Driving Directions:**

This is an Island you can't drive to it. Access that we used is at Kimp's Kamp Resort. From Dent go 3.1 mi S on Co Rd 35, turn L on White Haven Rd for around .4 mi to Resort. Address is 3826 White Haven Rd. They charge to launch a boat. Public access next to Pocahontas Resort, has no parking.