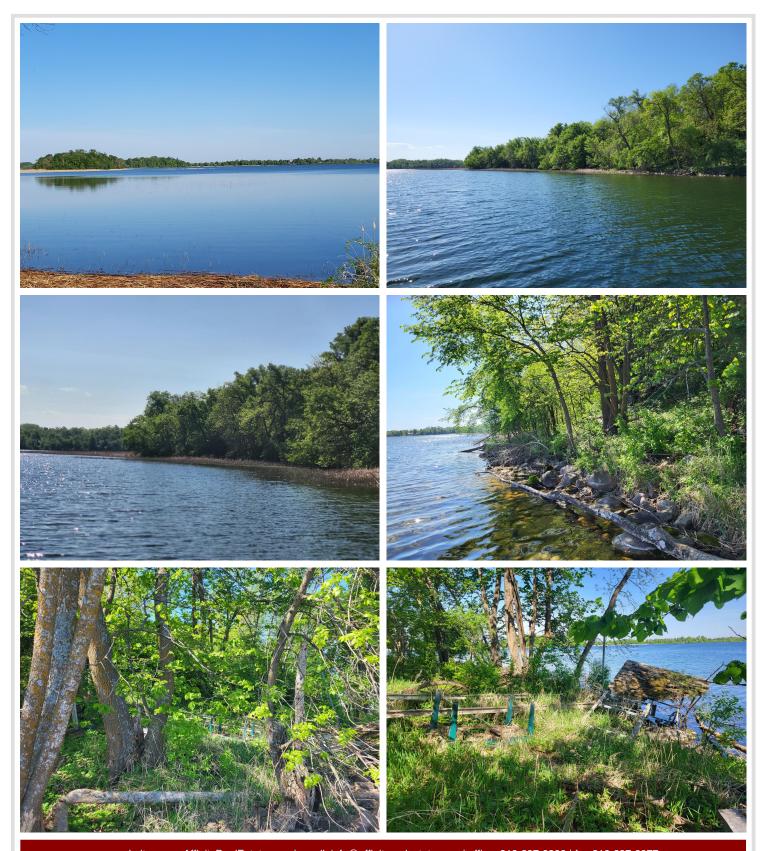

## **Description:**

Imagine owning your very own private island on Dead Lake! This exceptional property boasts over 7 acres and more than 2,600 feet of stunning shoreline. Enjoy breathtaking sunrises and sunsets right from your land—a rare find. The old building site and docking area offer fantastic views, making them perfect spots for creating your lakeside retreat. Conveniently located just 6 minutes from Dent and a short drive to Richville, Ottertail, and Perham, you'll have easy access to entertainment, dining, and more. Dead Lake, with its expansive 7,500+ acres, offers excellent fishing and endless exploration of its many bays, fingers, and islands.

## **Driving Directions:**

This is an Island you can't drive to it. Access that we used is at Kimp's Kamp Resort. From Dent go 3.1 mi S on Co Rd 35, turn L on White Haven Rd for around .4 mi to Resort. Address is 3826 White Haven Rd. They charge to launch a boat. Public access next to Pocahontas Resort, has no parking.