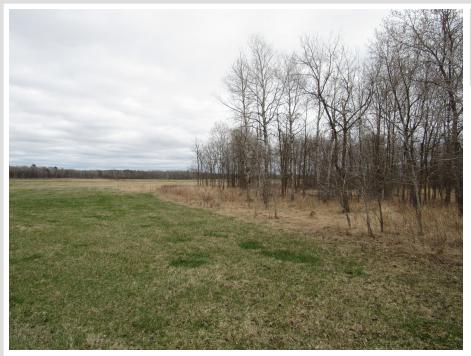

# **Description:**

SELLER WILL CONSIDER A CONTRACT FOR DEED FOR THIS +/-39.66 ACRE PARCEL WITH OPEN FIELD, SOME WOODS AND A CREEK RUNNING THROUGH. ABUNDANT WILDLIFE WITH ENDLESS OPTIONS. THERE IS AN ADDITIONAL +/-39.69 ACRES PARCEL AVAILABLE DIRECTLY EAST OF THIS ONE. SCHEDULE A SHOWING TODAY.