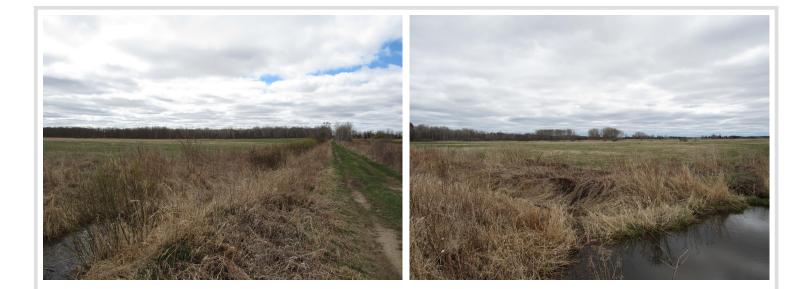

# **Description:**

SELLER WILL CONSIDER A CONTRACT FOR DEED FOR THIS +/-39.66 ACRE PARCEL WITH OPEN FIELD, SOME WOODS AND A CREEK RUNNING THROUGH. ABUNDANT WILDLIFE WITH ENDLESS OPTIONS. THERE IS AN ADDITIONAL +/-39.69 ACRES PARCEL AVAILABLE DIRECTLY EAST OF THIS ONE. SCHEDULE A SHOWING TODAY.