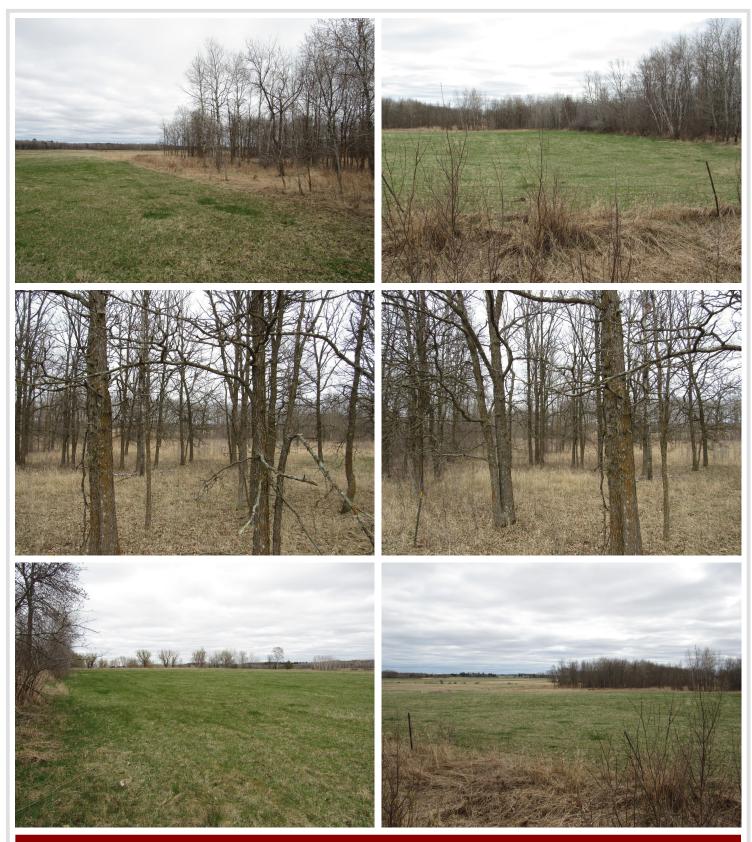

# **Description:**

SELLER WILL CONSIDER A CONTRACT FOR DEED FOR THIS +/-39.66 ACRE PARCEL WITH OPEN FIELD, SOME WOODS AND A CREEK RUNNING THROUGH. ABUNDANT WILDLIFE WITH ENDLESS OPTIONS. THERE IS AN ADDITIONAL +/-39.69 ACRES PARCEL AVAILABLE DIRECTLY EAST OF THIS ONE. SCHEDULE A SHOWING TODAY.