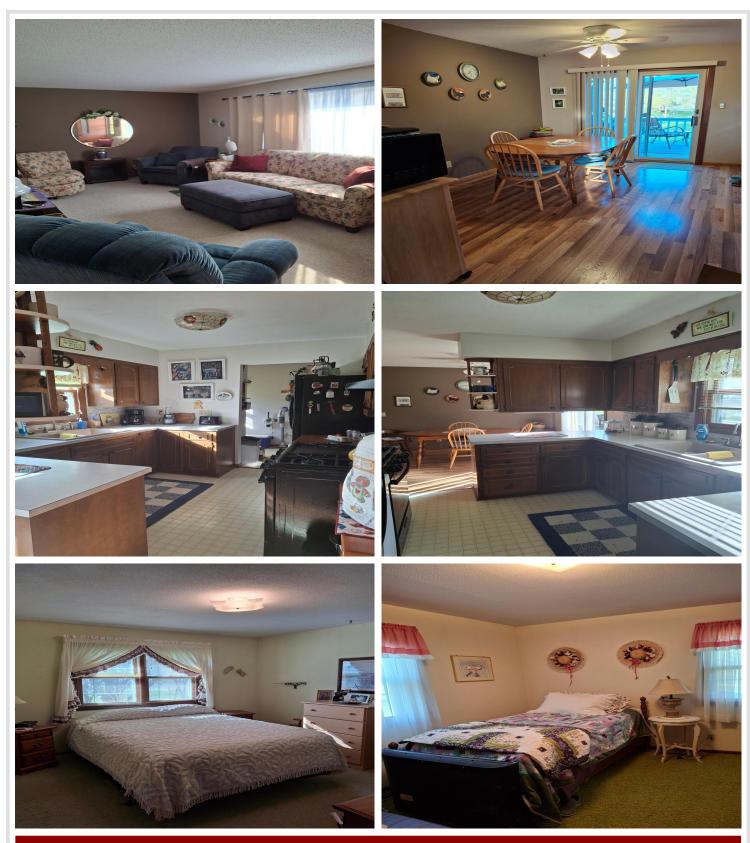

## **Description:**

A lovely property with some great features!

This 5-acre property offers a nice sense of space, and being close to downtown Henning provides that small-town convenience. The 3 bedrooms and 2 baths should offer comfortable living. Plus, having an attached double garage and a heated workshop is a real bonus, especially in Minnesota! Steel siding is definitely a plus for low maintenance, and a deck overlooking a big backyard sounds perfect for enjoying the outdoors. Lots of possibilities with that kind of space!