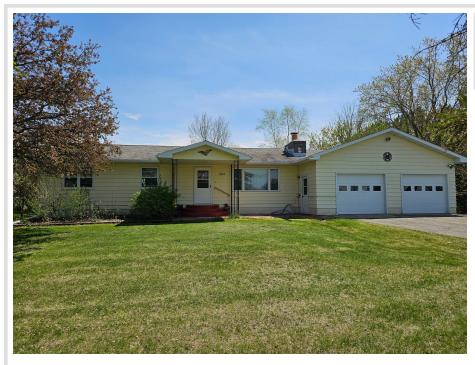

## **Description:**

A lovely property with some great features!

This 5-acre property offers a nice sense of space, and being close to downtown Henning provides that small-town convenience. The 3 bedrooms and 2 baths should offer comfortable living. Plus, having an attached double garage and a heated workshop is a real bonus, especially in Minnesota! Steel siding is definitely a plus for low maintenance, and a deck overlooking a big backyard sounds perfect for enjoying the outdoors. Lots of possibilities with that kind of space!

## Additional Details:

| Year Built             | 1972    |
|------------------------|---------|
| Lot Acres              | 5.08    |
| Lot Dimensions         | 5 acres |
| Garage Stalls          | 2       |
| School District        | 545     |
| Taxes                  | \$2,360 |
| Taxes with Assessments | \$2,360 |
| Tax Year               | 2024    |