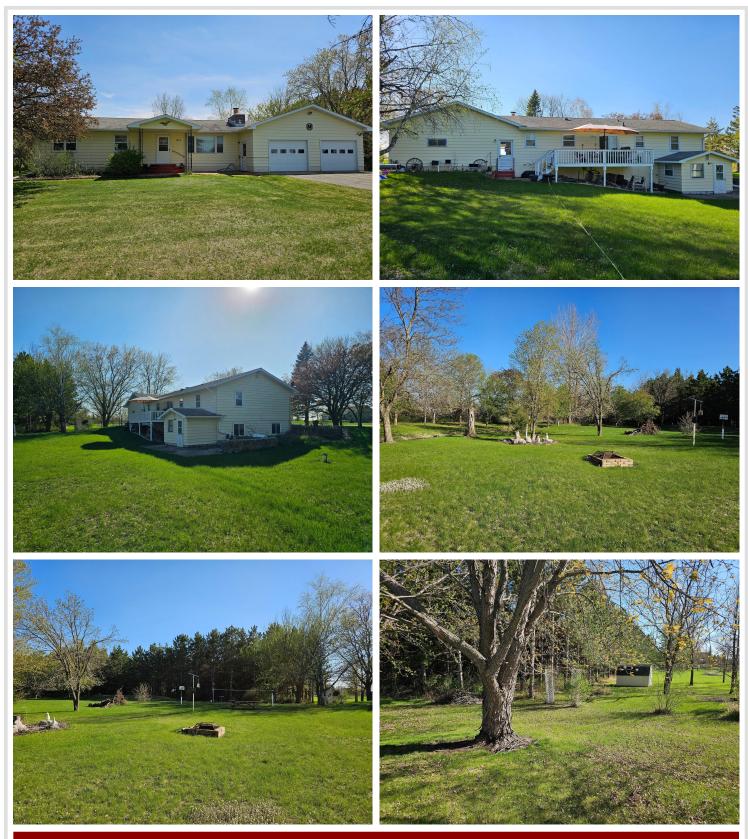

## **Description:**

A lovely property with some great features!

This 5-acre property offers a nice sense of space, and being close to downtown Henning provides that small-town convenience. The 3 bedrooms and 2 baths should offer comfortable living. Plus, having an attached double garage and a heated workshop is a real bonus, especially in Minnesota! Steel siding is definitely a plus for low maintenance, and a deck overlooking a big backyard sounds perfect for enjoying the outdoors. Lots of possibilities with that kind of space!

## Additional Details:

| Year Built             | 1972    |
|------------------------|---------|
| Lot Acres              | 5.08    |
| Lot Dimensions         | 5 acres |
| Garage Stalls          | 2       |
| School District        | 545     |
| Taxes                  | \$2,360 |
| Taxes with Assessments | \$2,360 |
| Tax Year               | 2024    |