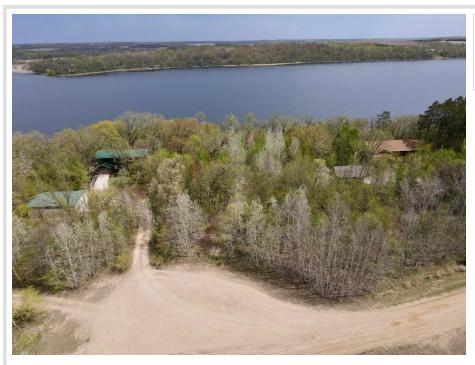

## **Description:**

Enjoy peaceful lake living on this beautiful 1.29-acre parcel situated on East Leaf Lake. This slightly elevated lot offers a lovely view of the water—once partially cleared for a building site—while maintaining a gentle, accessible slope down to the shoreline. It's perfect for building your dream cabin or a year-round home.

With over an acre of space, there's plenty of room for privacy, recreation, and future expansion. Conveniently located just minutes from Ottertail, Deer Creek, and Henning, you'll have access to local amenities while still enjoying the tranquility of lakeside living.