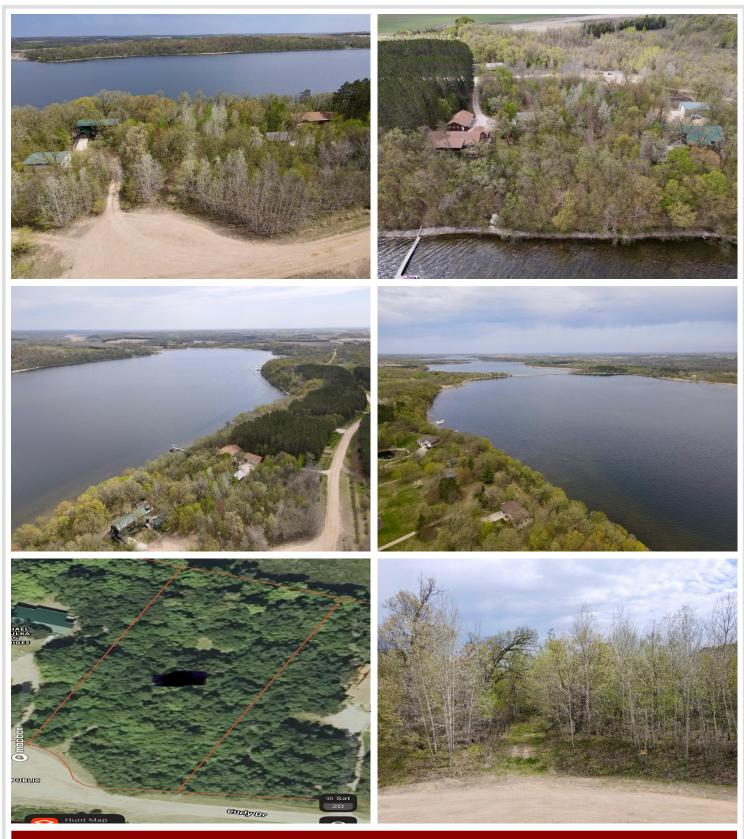

## **Description:**

Enjoy peaceful lake living on this beautiful 1.29-acre parcel situated on East Leaf Lake. This slightly elevated lot offers a lovely view of the water—once partially cleared for a building site—while maintaining a gentle, accessible slope down to the shoreline. It's perfect for building your dream cabin or a year-round home.

With over an acre of space, there's plenty of room for privacy, recreation, and future expansion. Conveniently located just minutes from Ottertail, Deer Creek, and Henning, you'll have access to local amenities while still enjoying the tranquility of lakeside living.