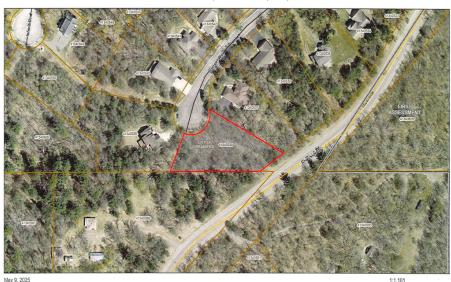

## Additional Details:

| Lot Acres              | 0.86                       |
|------------------------|----------------------------|
| Lot Dimensions         | 120 x 292 x 91 x 272 x 133 |
| School District        | 181                        |
| Taxes                  | \$178                      |
| Taxes with Assessments | \$178                      |
| Tax Year               | 2024                       |

## **Driving Directions:**

From Beaver Damn Rd & Riverside Dr, Go NE 1.5 Miles on Riverside Dr N, Take a left onto Island Dr. and then a Left onto Sunset Way, Vacant Lot with Sign at the end of the Cul-de-sac