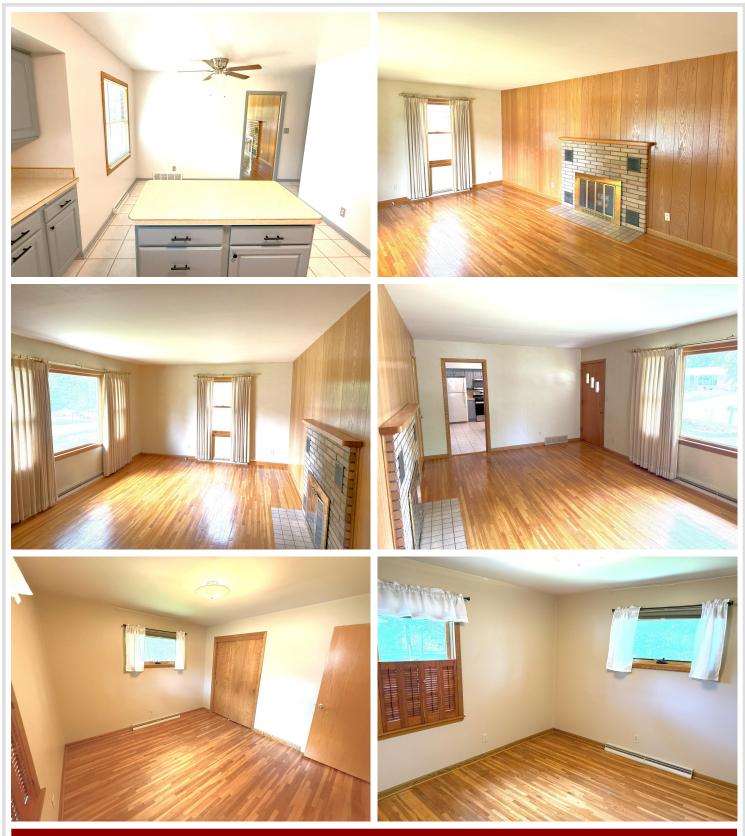

# **Description:**

Step Inside and Be Amazed! Don't let the exterior fool you. This beautifully maintained one-level home offers far more space than you'd expect! Featuring 3 bedrooms and 2 full baths, with the option to create a 4th bedroom by adding an egress window in the lower level, this home delivers flexibility for your lifestyle. Inside, you'll find a versatile layout with a formal living room plus two family rooms, one on the main level and another in the finished basement. Spaces perfect for movie nights, game days, or entertaining. Gorgeous hardwood floors flow throughout the main level, adding warmth and character. The lower-level bathroom has been fully updated with a tiled walk-in shower, stylish vanity, and modern fixtures for a fresh, spa-like feel. Step into the four-season porch, an ideal spot to enjoy your morning coffee or host friends yearround. Outside, the spacious, tree-lined backyard offers shade, privacy, and plenty of room for relaxing, gardening, or summer barbecues.

Additional highlights include a 2-car attached garage and a prime location in one of Brainerd's most desirable neighborhoods on Graydon Avenue. Offering the perfect balance of space, comfort, and charm, this home is truly a mustsee!