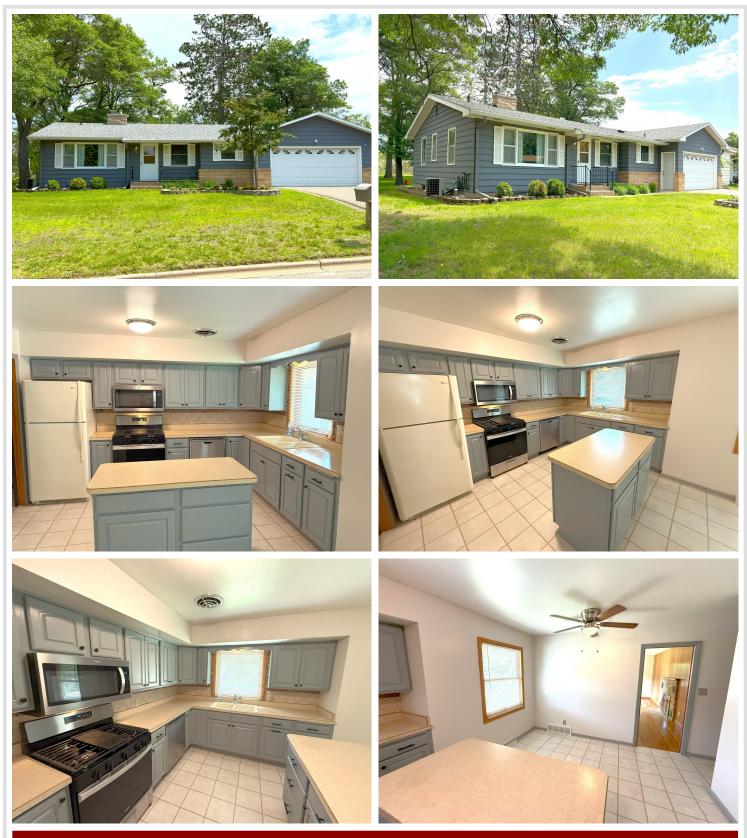

# **Description:**

Step Inside and Be Amazed! Don't let the exterior fool you. This beautifully maintained one-level home offers far more space than you'd expect! Featuring 3 bedrooms and 2 full baths, with the option to create a 4th bedroom by adding an egress window in the lower level, this home delivers flexibility for your lifestyle. Inside, you'll find a versatile layout with a formal living room plus two family rooms, one on the main level and another in the finished basement. Spaces perfect for movie nights, game days, or entertaining. Gorgeous hardwood floors flow throughout the main level, adding warmth and character. The lower-level bathroom has been fully updated with a tiled walk-in shower, stylish vanity, and modern fixtures for a fresh, spa-like feel. Step into the four-season porch, an ideal spot to enjoy your morning coffee or host friends yearround. Outside, the spacious, tree-lined backyard offers shade, privacy, and plenty of room for relaxing, gardening, or summer barbecues.

Additional highlights include a 2-car attached garage and a prime location in one of Brainerd's most desirable neighborhoods on Graydon Avenue. Offering the perfect balance of space, comfort, and charm, this home is truly a mustsee!