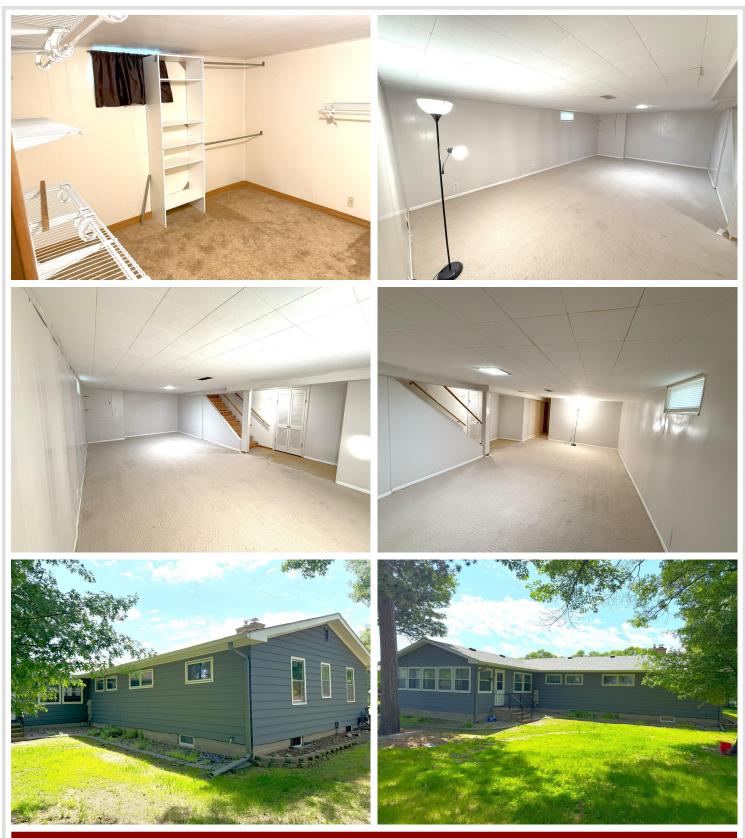

# **Description:**

Step Inside and Be Amazed! Don't let the exterior fool you. This beautifully maintained one-level home offers far more space than you'd expect! Featuring 3 bedrooms and 2 full baths, with the option to create a 4th bedroom by adding an egress window in the lower level, this home delivers flexibility for your lifestyle. Inside, you'll find a versatile layout with a formal living room plus two family rooms, one on the main level and another in the finished basement. Spaces perfect for movie nights, game days, or entertaining. Gorgeous hardwood floors flow throughout the main level, adding warmth and character. The lower-level bathroom has been fully updated with a tiled walk-in shower, stylish vanity, and modern fixtures for a fresh, spa-like feel. Step into the four-season porch, an ideal spot to enjoy your morning coffee or host friends yearround. Outside, the spacious, tree-lined backyard offers shade, privacy, and plenty of room for relaxing, gardening, or summer barbecues.

Additional highlights include a 2-car attached garage and a prime location in one of Brainerd's most desirable neighborhoods on Graydon Avenue. Offering the perfect balance of space, comfort, and charm, this home is truly a mustsee!