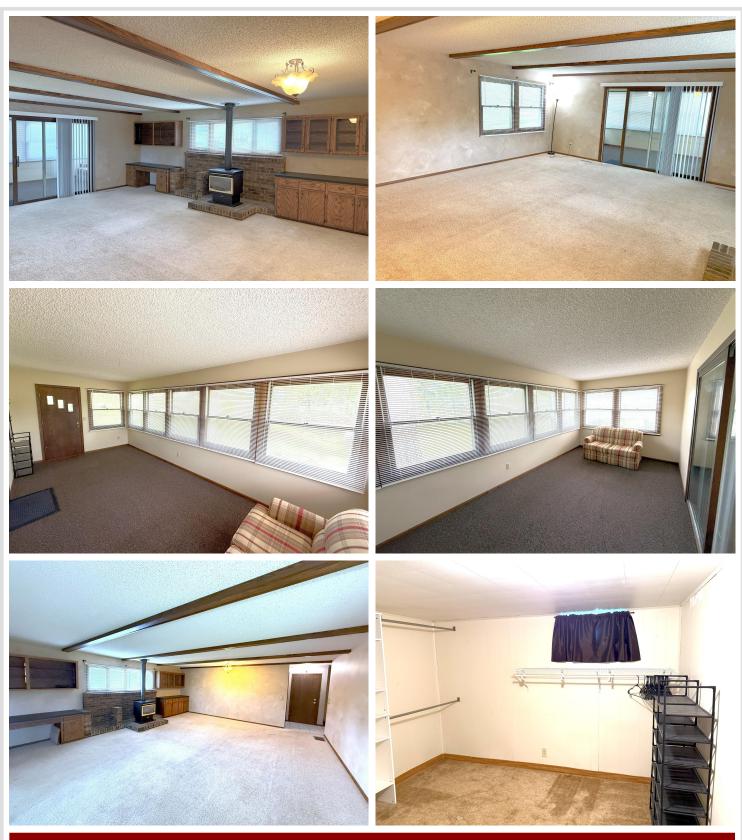

# **Description:**

Step Inside and Be Amazed! Don't let the exterior fool you. This beautifully maintained one-level home offers far more space than you'd expect! Featuring 3 bedrooms and 2 full baths, with the option to create a 4th bedroom by adding an egress window in the lower level, this home delivers flexibility for your lifestyle. Inside, you'll find a versatile layout with a formal living room plus two family rooms, one on the main level and another in the finished basement. Spaces perfect for movie nights, game days, or entertaining. Gorgeous hardwood floors flow throughout the main level, adding warmth and character. The lower-level bathroom has been fully updated with a tiled walk-in shower, stylish vanity, and modern fixtures for a fresh, spa-like feel. Step into the four-season porch, an ideal spot to enjoy your morning coffee or host friends yearround. Outside, the spacious, tree-lined backyard offers shade, privacy, and plenty of room for relaxing, gardening, or summer barbecues.

Additional highlights include a 2-car attached garage and a prime location in one of Brainerd's most desirable neighborhoods on Graydon Avenue. Offering the perfect balance of space, comfort, and charm, this home is truly a mustsee!