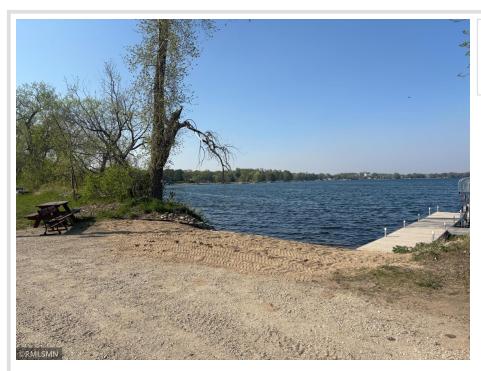

## **Description:**

This is your chance to build your dream home or cabin on the largest lot in the Ida Oaks development—1.45 acres of natural beauty with deeded access to 1,000 feet of shoreline on premier Lake Ida near Alexandria, MN. Tucked within a peaceful, well-maintained association, this property offers breathtaking views of Lake Ida, direct access to a scenic walking path leading to the shared beach, and a tranquil setting overlooking a small wetland area that adds privacy and wildlife charm. Enjoy lake life to the fullest with your own dedicated boat slip on Lake Ida, a perfect feature for boating and fishing enthusiasts. Whether you're planning a seasonal getaway or a year-round residence, this lot provides the perfect mix of space, serenity, and recreation. With wonderful lake views, a private natural backdrop, and access to one of the area's most popular lakes, this property truly offers the best of both worlds. Don't miss this rare opportunity to own in a high-demand lake association community. 2 additional lots available.