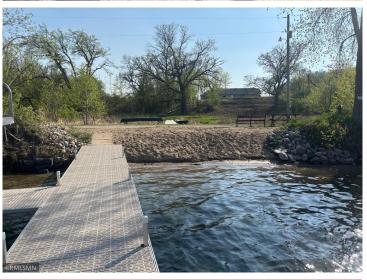

## **Description:**

This is your chance to build your dream home or cabin on the largest lot in the Ida Oaks development—1.45 acres of natural beauty with deeded access to 1,000 feet of shoreline on premier Lake Ida near Alexandria, MN. Tucked within a peaceful, well-maintained association, this property offers breathtaking views of Lake Ida, direct access to a scenic walking path leading to the shared beach, and a tranquil setting overlooking a small wetland area that adds privacy and wildlife charm. Enjoy lake life to the fullest with your own dedicated boat slip on Lake Ida, a perfect feature for boating and fishing enthusiasts. Whether you're planning a seasonal getaway or a year-round residence, this lot provides the perfect mix of space, serenity, and recreation. With wonderful lake views, a private natural backdrop, and access to one of the area's most popular lakes, this property truly offers the best of both worlds. Don't miss this rare opportunity to own in a high-demand lake association community. 2 additional lots available.