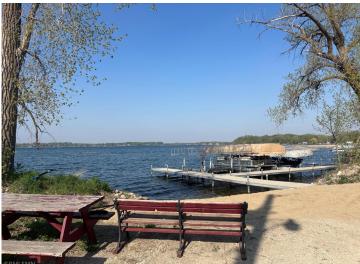

## **Description:**

This is your chance to build your dream home or cabin on the largest lot in the Ida Oaks development—1.45 acres of natural beauty with deeded access to 1,000 feet of shoreline on premier Lake Ida near Alexandria, MN. Tucked within a peaceful, well-maintained association, this property offers breathtaking views of Lake Ida, direct access to a scenic walking path leading to the shared beach, and a tranquil setting overlooking a small wetland area that adds privacy and wildlife charm. Enjoy lake life to the fullest with your own dedicated boat slip on Lake Ida, a perfect feature for boating and fishing enthusiasts. Whether you're planning a seasonal getaway or a year-round residence, this lot provides the perfect mix of space, serenity, and recreation. With wonderful lake views, a private natural backdrop, and access to one of the area's most popular lakes, this property truly offers the best of both worlds. Don't miss this rare opportunity to own in a high-demand lake association community. 2 additional lots available.