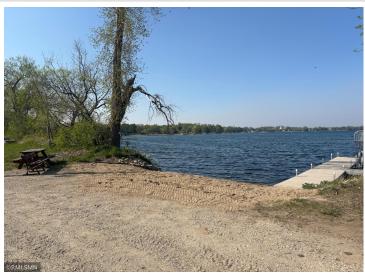

## **Description:**

This is your chance to build your dream home or cabin on the largest lot in the Ida Oaks development—1.45 acres of natural beauty with deeded access to 1,000 feet of shoreline on premier Lake Ida near Alexandria, MN. Tucked within a peaceful, well-maintained association, this property offers breathtaking views of Lake Ida, direct access to a scenic walking path leading to the shared beach, and a tranquil setting overlooking a small wetland area that adds privacy and wildlife charm. Enjoy lake life to the fullest with your own dedicated boat slip on Lake Ida, a perfect feature for boating and fishing enthusiasts. Whether you're planning a seasonal getaway or a year-round residence, this lot provides the perfect mix of space, serenity, and recreation. With wonderful lake views, a private natural backdrop, and access to one of the area's most popular lakes, this property truly offers the best of both worlds. Don't miss this rare opportunity to own in a high-demand lake association community. 2 additional lots available.