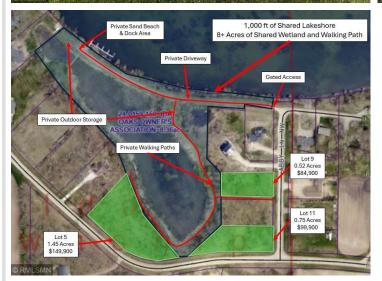

## **Description:**

This is your chance to build your dream home or cabin on the largest lot in the Ida Oaks development—1.45 acres of natural beauty with deeded access to 1,000 feet of shoreline on premier Lake Ida near Alexandria, MN. Tucked within a peaceful, well-maintained association, this property offers breathtaking views of Lake Ida, direct access to a scenic walking path leading to the shared beach, and a tranquil setting overlooking a small wetland area that adds privacy and wildlife charm. Enjoy lake life to the fullest with your own dedicated boat slip on Lake Ida, a perfect feature for boating and fishing enthusiasts. Whether you're planning a seasonal getaway or a year-round residence, this lot provides the perfect mix of space, serenity, and recreation. With wonderful lake views, a private natural backdrop, and access to one of the area's most popular lakes, this property truly offers the best of both worlds. Don't miss this rare opportunity to own in a high-demand lake association community. 2 additional lots available.

## **Additional Details:**

Lot Acres 1.45

Lot Dimensions 250 x 171 x 256 x 462

School District 206
Taxes \$610
Taxes with Assessments \$610
Tax Year 2024