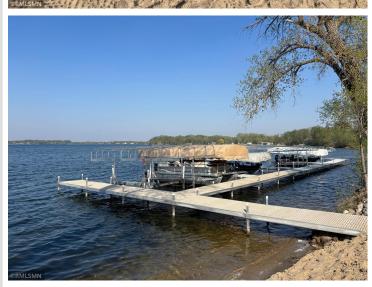

## **Description:**

This is your chance to build your dream home or cabin on the largest lot in the Ida Oaks development—1.45 acres of natural beauty with deeded access to 1,000 feet of shoreline on premier Lake Ida near Alexandria, MN. Tucked within a peaceful, well-maintained association, this property offers breathtaking views of Lake Ida, direct access to a scenic walking path leading to the shared beach, and a tranquil setting overlooking a small wetland area that adds privacy and wildlife charm. Enjoy lake life to the fullest with your own dedicated boat slip on Lake Ida, a perfect feature for boating and fishing enthusiasts. Whether you're planning a seasonal getaway or a year-round residence, this lot provides the perfect mix of space, serenity, and recreation. With wonderful lake views, a private natural backdrop, and access to one of the area's most popular lakes, this property truly offers the best of both worlds. Don't miss this rare opportunity to own in a high-demand lake association community. 2 additional lots available.