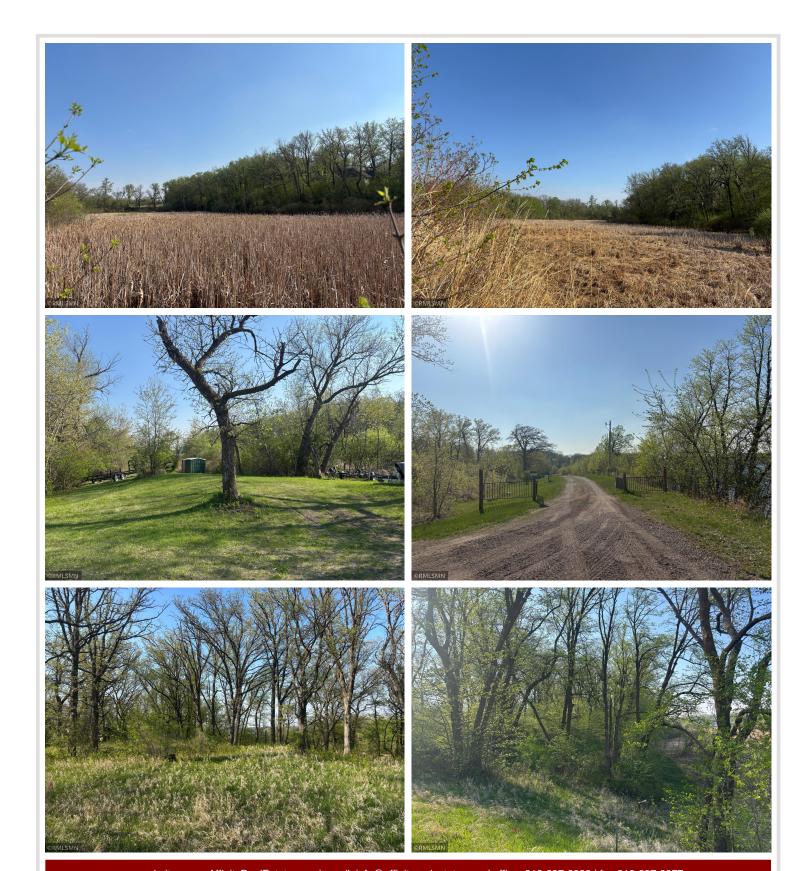

## **Description:**

This is your chance to build your dream home or cabin on the largest lot in the Ida Oaks development—1.45 acres of natural beauty with deeded access to 1,000 feet of shoreline on premier Lake Ida near Alexandria, MN. Tucked within a peaceful, well-maintained association, this property offers breathtaking views of Lake Ida, direct access to a scenic walking path leading to the shared beach, and a tranquil setting overlooking a small wetland area that adds privacy and wildlife charm. Enjoy lake life to the fullest with your own dedicated boat slip on Lake Ida, a perfect feature for boating and fishing enthusiasts. Whether you're planning a seasonal getaway or a year-round residence, this lot provides the perfect mix of space, serenity, and recreation. With wonderful lake views, a private natural backdrop, and access to one of the area's most popular lakes, this property truly offers the best of both worlds. Don't miss this rare opportunity to own in a high-demand lake association community. 2 additional lots available.