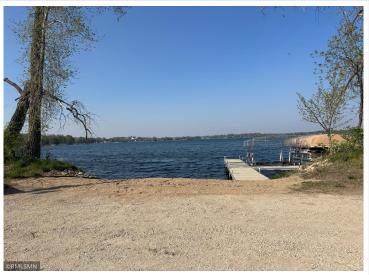

## **Description:**

This is your chance to build your dream home or cabin on the largest lot in the Ida Oaks development—1.45 acres of natural beauty with deeded access to 1,000 feet of shoreline on premier Lake Ida near Alexandria, MN. Tucked within a peaceful, well-maintained association, this property offers breathtaking views of Lake Ida, direct access to a scenic walking path leading to the shared beach, and a tranquil setting overlooking a small wetland area that adds privacy and wildlife charm. Enjoy lake life to the fullest with your own dedicated boat slip on Lake Ida, a perfect feature for boating and fishing enthusiasts. Whether you're planning a seasonal getaway or a year-round residence, this lot provides the perfect mix of space, serenity, and recreation. With wonderful lake views, a private natural backdrop, and access to one of the area's most popular lakes, this property truly offers the best of both worlds. Don't miss this rare opportunity to own in a high-demand lake association community. 2 additional lots available.