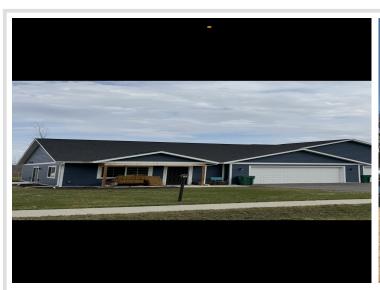

MLS 6718684 Residential

\$276,800

1,180 sq ft 3 bedrooms 2 baths

6809 Hamilton Park Bemidji MN 56601

Status: Active

## **Description:**

New Construction Twin Homes – Country Living with City Convenience. Welcome to your brand-new, spacious 3-bedroom, 2-bath home! Enjoy the ease of move-in ready living with appliances included (washer and dryer not included). These thoughtfully designed homes offer a peaceful country setting while maintaining a strong sense of community. Located just behind Lazy Jack's, it's easy to grab a bite to eat, and you're only minutes from shopping and just 2.9 miles from medical care and Walmart. Take advantage of the sidewalks for evening strolls and soak in the tranquility of this quiet, convenient neighborhood.