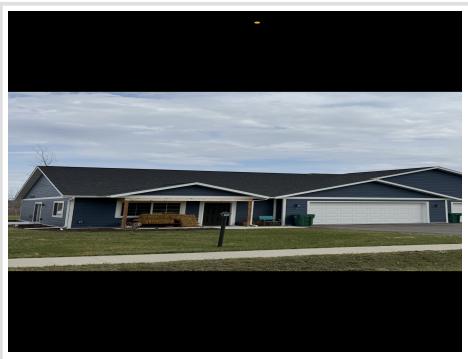

MLS 6718684 Residential

\$276,800

1,180 sq ft 3 bedrooms 2 baths

6809 Hamilton Park Bemidji MN 56601

Status: Active

## **Description:**

New Construction Twin Homes – Country Living with City Convenience. Welcome to your brand-new, spacious 3-bedroom, 2-bath home! Enjoy the ease of move-in ready living with appliances included (washer and dryer not included). These thoughtfully designed homes offer a peaceful country setting while maintaining a strong sense of community. Located just behind Lazy Jack's, it's easy to grab a bite to eat, and you're only minutes from shopping and just 2.9 miles from medical care and Walmart. Take advantage of the sidewalks for evening strolls and soak in the tranquility of this quiet, convenient neighborhood.