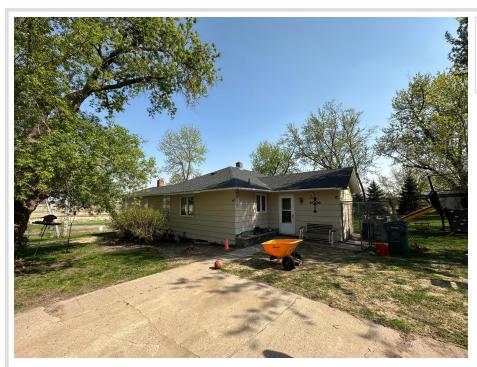

## **Description:**

Looking for an acreage hobby farm property? You've found the perfect place! This charming property offers ample space for all your favorite farm animals. Inside, you'll discover a comfortable 3 bedroom/2 bathroom home featuring a spacious living room w/vltd ceiling and cozy fireplace, dining room w/hdwd floors and a kitchen w/passthrough/breakfast bar and appliances included plus a newer roof and a spacious unfinished basement. Outside, you'll appreciate the abundance of outbuildings ideal for farm equipment and storage needs, including two substantial structures measuring 32 x 64 and 26 x 48. Come experience this wonderful hobby farm opportunity for yourself!