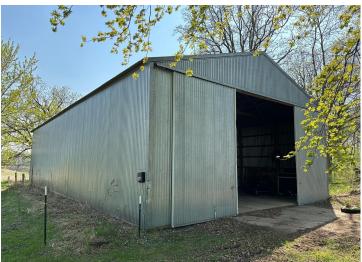

## **Description:**

Looking for an acreage hobby farm property? You've found the perfect place! This charming property offers ample space for all your favorite farm animals. Inside, you'll discover a comfortable 3 bedroom/2 bathroom home featuring a spacious living room w/vltd ceiling and cozy fireplace, dining room w/hdwd floors and a kitchen w/passthrough/breakfast bar and appliances included plus a newer roof and a spacious unfinished basement. Outside, you'll appreciate the abundance of outbuildings ideal for farm equipment and storage needs, including two substantial structures measuring 32 x 64 and 26 x 48. Come experience this wonderful hobby farm opportunity for yourself!