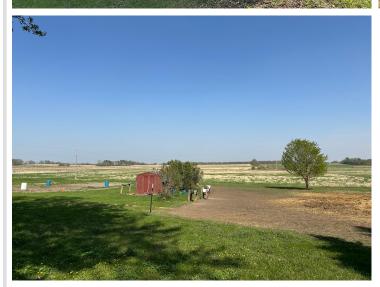

## **Description:**

Looking for an acreage hobby farm property? You've found the perfect place! This charming property offers ample space for all your favorite farm animals. Inside, you'll discover a comfortable 3 bedroom/2 bathroom home featuring a spacious living room w/vltd ceiling and cozy fireplace, dining room w/hdwd floors and a kitchen w/passthrough/breakfast bar and appliances included plus a newer roof and a spacious unfinished basement. Outside, you'll appreciate the abundance of outbuildings ideal for farm equipment and storage needs, including two substantial structures measuring 32 x 64 and 26 x 48. Come experience this wonderful hobby farm opportunity for yourself!

## **Additional Details:**

Year Built 1954 Lot Acres 12.5 Lot Dimensions 547x993

Garage Stalls 3 School District 787 Taxes \$2.840 Taxes with Assessments \$2,840 Tax Year 2024