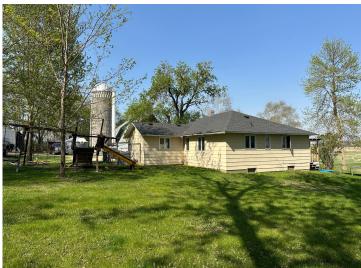

## **Description:**

Looking for an acreage hobby farm property? You've found the perfect place! This charming property offers ample space for all your favorite farm animals. Inside, you'll discover a comfortable 3 bedroom/2 bathroom home featuring a spacious living room w/vltd ceiling and cozy fireplace, dining room w/hdwd floors and a kitchen w/passthrough/breakfast bar and appliances included plus a newer roof and a spacious unfinished basement. Outside, you'll appreciate the abundance of outbuildings ideal for farm equipment and storage needs, including two substantial structures measuring 32 x 64 and 26 x 48. Come experience this wonderful hobby farm opportunity for yourself!