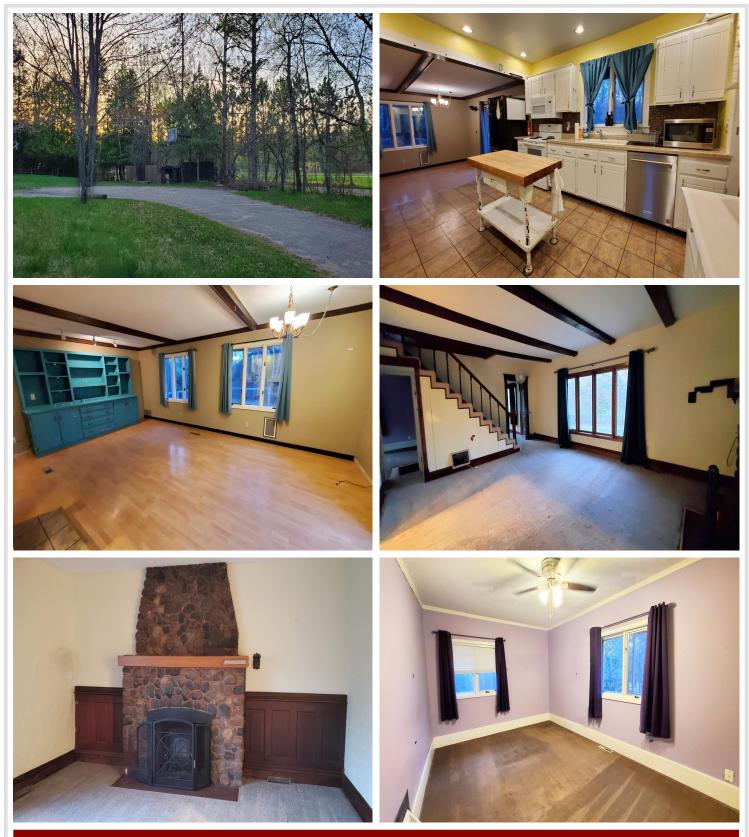

### **Description:**

Charming Cape Cod Home – A Perfect Blend of Character & Comfort on a large lot close to town! Discover the warmth and beauty of this handsome home, brimming with charm and unique features! Nestled on a private .7-acre lot, this property boasts beautiful mature trees, offering a peaceful and inviting atmosphere while being just minutes from town. Inside, the fieldstone fireplace sets the perfect ambiance in the spacious living area, accented by wooden beams for added character. The bright and expansive kitchen is ideal for cooking and entertaining, while the huge main-floor entertainment room provides flexibility—use part of it as a dining area or a cozy gathering spot. With 3 bedrooms and 2 bathrooms, this home offers a spacious find. Thoughtful details like a built-in bookshelf, main-floor laundry, and garage space with workspace add to its appeal.