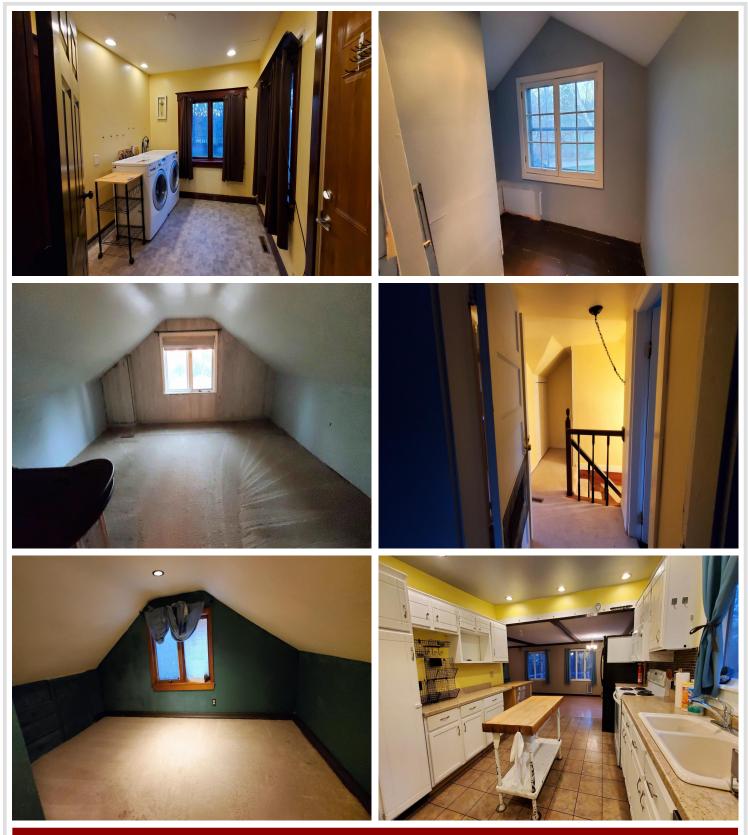

### **Description:**

Charming Cape Cod Home – A Perfect Blend of Character & Comfort on a large lot close to town! Discover the warmth and beauty of this handsome home, brimming with charm and unique features! Nestled on a private .7-acre lot, this property boasts beautiful mature trees, offering a peaceful and inviting atmosphere while being just minutes from town. Inside, the fieldstone fireplace sets the perfect ambiance in the spacious living area, accented by wooden beams for added character. The bright and expansive kitchen is ideal for cooking and entertaining, while the huge main-floor entertainment room provides flexibility—use part of it as a dining area or a cozy gathering spot. With 3 bedrooms and 2 bathrooms, this home offers a spacious find. Thoughtful details like a built-in bookshelf, main-floor laundry, and garage space with workspace add to its appeal.