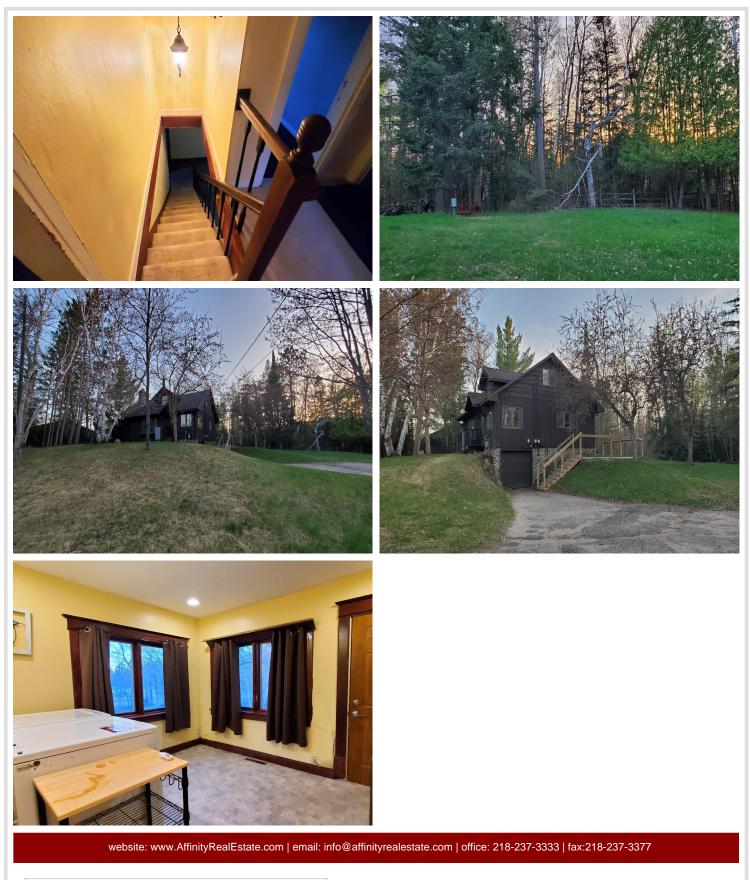

### **Description:**

Charming Cape Cod Home – A Perfect Blend of Character & Comfort on a large lot close to town! Discover the warmth and beauty of this handsome home, brimming with charm and unique features! Nestled on a private .7-acre lot, this property boasts beautiful mature trees, offering a peaceful and inviting atmosphere while being just minutes from town. Inside, the fieldstone fireplace sets the perfect ambiance in the spacious living area, accented by wooden beams for added character. The bright and expansive kitchen is ideal for cooking and entertaining, while the huge main-floor entertainment room provides flexibility—use part of it as a dining area or a cozy gathering spot. With 3 bedrooms and 2 bathrooms, this home offers a spacious find. Thoughtful details like a built-in bookshelf, main-floor laundry, and garage space with workspace add to its appeal.

Enjoy the beauty and privacy of the backyard, perfect for relaxation or outdoor activities. Plus, natural gas heating ensures efficiency and affordability year-round. Experience country-like tranquility with the convenience Lake Bemidji public access very near. This home is a true gem!