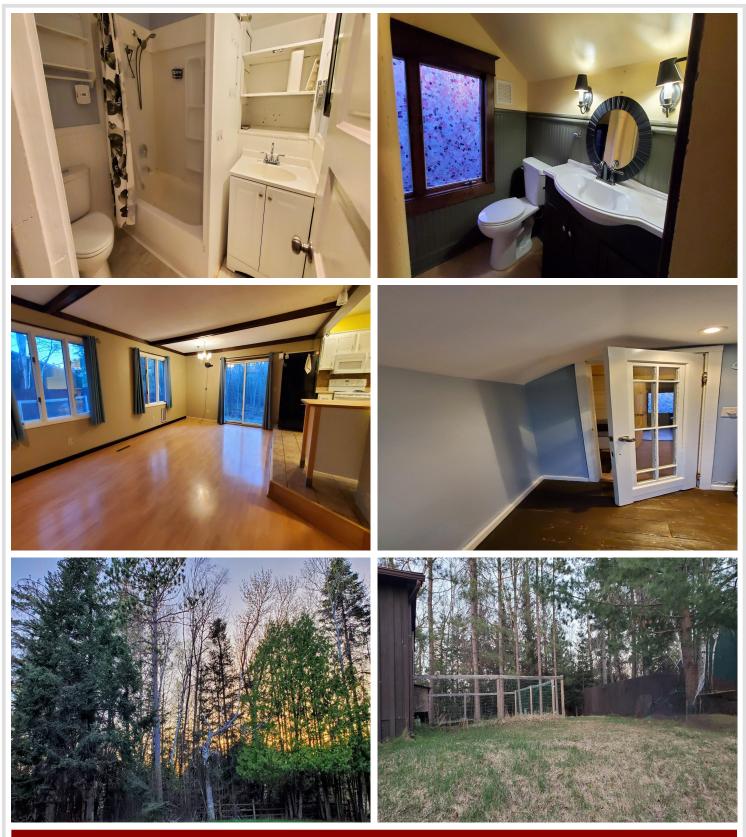

### **Description:**

Charming Cape Cod Home – A Perfect Blend of Character & Comfort on a large lot close to town! Discover the warmth and beauty of this handsome home, brimming with charm and unique features! Nestled on a private .7-acre lot, this property boasts beautiful mature trees, offering a peaceful and inviting atmosphere while being just minutes from town. Inside, the fieldstone fireplace sets the perfect ambiance in the spacious living area, accented by wooden beams for added character. The bright and expansive kitchen is ideal for cooking and entertaining, while the huge main-floor entertainment room provides flexibility—use part of it as a dining area or a cozy gathering spot. With 3 bedrooms and 2 bathrooms, this home offers a spacious find. Thoughtful details like a built-in bookshelf, main-floor laundry, and garage space with workspace add to its appeal.

Enjoy the beauty and privacy of the backyard, perfect for relaxation or outdoor activities. Plus, natural gas heating ensures efficiency and affordability year-round. Experience country-like tranquility with the convenience Lake Bemidji public access very near. This home is a true gem!

### Additional Details:

| Year Built             | 1930    |
|------------------------|---------|
| Lot Acres              | 0.7     |
| Lot Dimensions         | 194x171 |
| Garage Stalls          | 1       |
| School District        | 31      |
| Taxes                  | \$2,132 |
| Taxes with Assessments | \$2,132 |
| Tax Year               | 2025    |