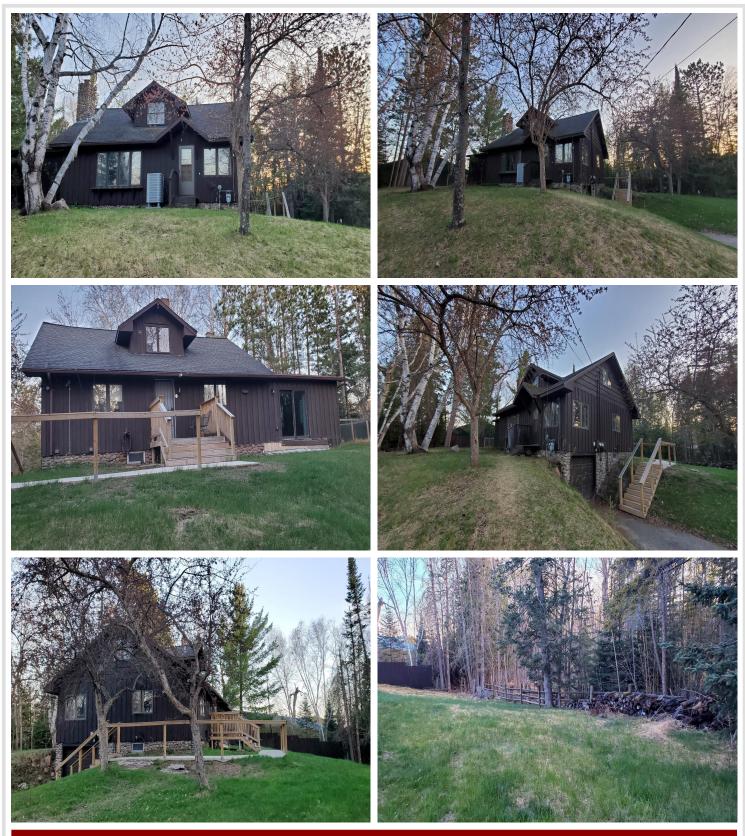

### **Description:**

Charming Cape Cod Home – A Perfect Blend of Character & Comfort on a large lot close to town! Discover the warmth and beauty of this handsome home, brimming with charm and unique features! Nestled on a private .7-acre lot, this property boasts beautiful mature trees, offering a peaceful and inviting atmosphere while being just minutes from town. Inside, the fieldstone fireplace sets the perfect ambiance in the spacious living area, accented by wooden beams for added character. The bright and expansive kitchen is ideal for cooking and entertaining, while the huge main-floor entertainment room provides flexibility—use part of it as a dining area or a cozy gathering spot. With 3 bedrooms and 2 bathrooms, this home offers a spacious find. Thoughtful details like a built-in bookshelf, main-floor laundry, and garage space with workspace add to its appeal.

Enjoy the beauty and privacy of the backyard, perfect for relaxation or outdoor activities. Plus, natural gas heating ensures efficiency and affordability year-round. Experience country-like tranquility with the convenience Lake Bemidji public access very near. This home is a true gem!