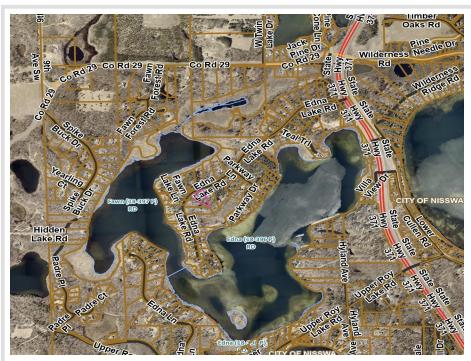

## **Driving Directions:**

While driving North on 371, turn left onto 29, and then left onto Edna Lake RD, the property is located about 1/2 mile down Edna Lake RD.

Listed By: HomeAvenue Inc

Affinity Real Estate Inc. participates in the Regional Multiple Listing Service of Minnesota, Inc Broker Reciprocity (sm) program, allowing us to display other broker's listings on our website. All properties are subject to prior sale, change or withdrawal.