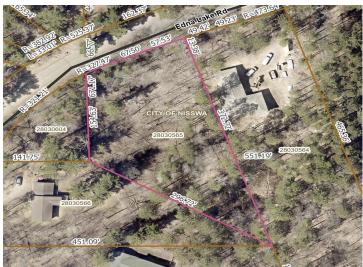

## **Additional Details:**

Lot Acres 1.12 Lot Dimensions irregular School District 181 Taxes \$524 Taxes with Assessments \$524 Tax Year 2025