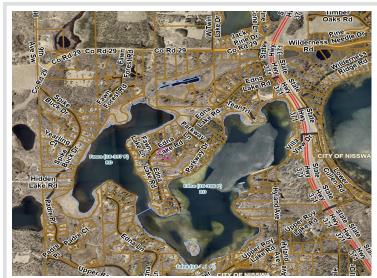

## **Driving Directions:**

While driving North on 371, turn left onto 29, and then left onto Edna Lake RD, the property is located about 1/2 mile down Edna Lake RD.

Listed By: HomeAvenue Inc

Affinity Real Estate Inc. participates in the Regional Multiple Listing Service of Minnesota, Inc Broker Reciprocity (sm) program, allowing us to display other broker's listings on our website. All properties are subject to prior sale, change or withdrawal.