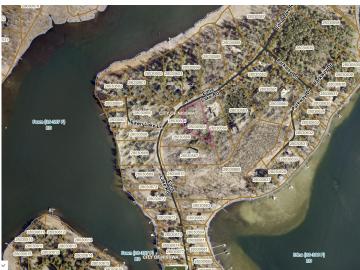

## **Additional Details:**

Lot Acres 1.12 Lot Dimensions irregular School District 181 Taxes \$524 Taxes with Assessments \$524 Tax Year 2025