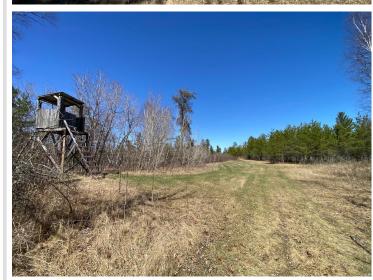

## **Description:**

Located in the heart of Park Rapids lake county this 40 acres is filled with endless opportunity for the outdoorsmen. The acreage consists of rolling meadows, a full mix of timber, established trails cut in, mostly high ground with an ideal mix of low ground, access to a large pond, and county land bordering for room to roam. Wildlife sign is present throughout the tract. Just a couple miles to local dining and nightlife and 20 min from town. Outdoor enthusiasts, this one is for you! Adjoining 40 acres to the north is available for sale also.