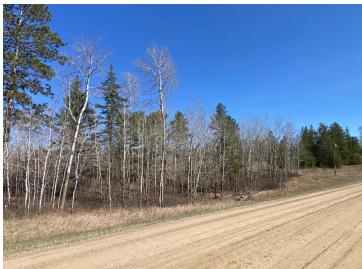

## **Description:**

Located in the heart of Park Rapids lake county this 40 acres is filled with endless opportunity for the outdoorsmen. The acreage consists of rolling meadows, a full mix of timber, established trails cut in, mostly high ground with an ideal mix of low ground, access to a large pond, and county land bordering for room to roam. Wildlife sign is present throughout the tract. Just a couple miles to local dining and nightlife and 20 min from town. Outdoor enthusiasts, this one is for you! Adjoining 40 acres to the north is available for sale also.

## **Driving Directions:**

From Hwy 34 & 71 in Park Rapids, north on Hwy 71 for 8.9 miles. Right on County 89 for 3.2 miles to property on the right. See sign.

Listed By: eXp Realty

Affinity Real Estate Inc. participates in the Regional Multiple Listing Service of Minnesota, Inc Broker Reciprocity (sm) program, allowing us to display other broker's listings on our website. All properties are subject to prior sale, change or withdrawal.