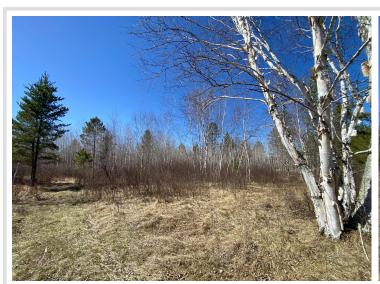

## **Description:**

Located in the heart of Park Rapids lake county this 40 acres is filled with endless opportunity for the outdoorsmen. The acreage consists of rolling meadows, a full mix of timber, established trails cut in, mostly high ground with an ideal mix of low ground, access to a large pond, and county land bordering for room to roam. Wildlife sign is present throughout the tract. Just a couple miles to local dining and nightlife and 20 min from town. Outdoor enthusiasts, this one is for you! Adjoining 40 acres to the north is available for sale also.