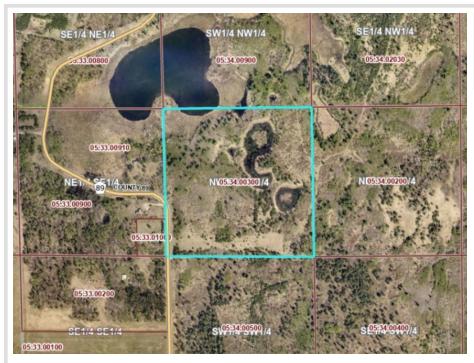

## **Description:**

Located in the heart of Park Rapids lake county this 40 acres is filled with endless opportunity for the outdoorsmen. The acreage consists of rolling meadows, a full mix of timber, established trails cut in, mostly high ground with an ideal mix of low ground, access to a large pond, and county land bordering for room to roam. Wildlife sign is present throughout the tract. Just a couple miles to local dining and nightlife and 20 min from town. Outdoor enthusiasts, this one is for you! Adjoining 40 acres to the north is available for sale also.

## **Additional Details:**

Lot Acres 40

Lot Dimensions 1320x1320

School District 309
Taxes \$348
Taxes with Assessments \$348
Tax Year 2024

## **Driving Directions:**

From Hwy 34 & 71 in Park Rapids, north on Hwy 71 for 8.9 miles. Right on County 89 for 3.2 miles to property on the right. See sign.

Listed By: eXp Realty

Affinity Real Estate Inc. participates in the Regional Multiple Listing Service of Minnesota, Inc Broker Reciprocity (sm) program, allowing us to display other broker's listings on our website. All properties are subject to prior sale, change or withdrawal.