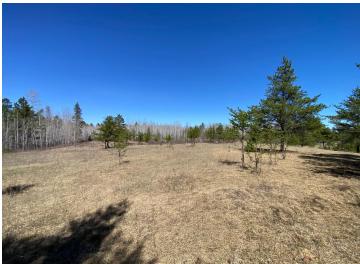

## **Description:**

Located in the heart of Park Rapids lake county this 40 acres is filled with endless opportunity for the outdoorsmen. The acreage consists of rolling meadows, a full mix of timber, established trails cut in, mostly high ground with an ideal mix of low ground, access to a large pond, and county land bordering for room to roam. Wildlife sign is present throughout the tract. Just a couple miles to local dining and nightlife and 20 min from town. Outdoor enthusiasts, this one is for you! Adjoining 40 acres to the north is available for sale also.