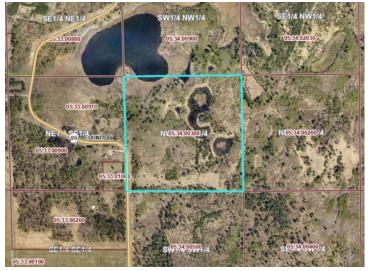

## **Description:**

Located in the heart of Park Rapids lake county this 40 acres is filled with endless opportunity for the outdoorsmen. The acreage consists of rolling meadows, a full mix of timber, established trails cut in, mostly high ground with an ideal mix of low ground, access to a large pond, and county land bordering for room to roam. Wildlife sign is present throughout the tract. Just a couple miles to local dining and nightlife and 20 min from town. Outdoor enthusiasts, this one is for you! Adjoining 40 acres to the north is available for sale also.

## **Additional Details:**

Lot Acres 40

Lot Dimensions 1320x1320

School District 309
Taxes \$348
Taxes with Assessments \$348
Tax Year 2024

## **Driving Directions:**

From Hwy 34 & 71 in Park Rapids, north on Hwy 71 for 8.9 miles. Right on County 89 for 3.2 miles to property on the right. See sign.

Listed By: eXp Realty

Affinity Real Estate Inc. participates in the Regional Multiple Listing Service of Minnesota, Inc Broker Reciprocity (sm) program, allowing us to display other broker's listings on our website. All properties are subject to prior sale, change or withdrawal.