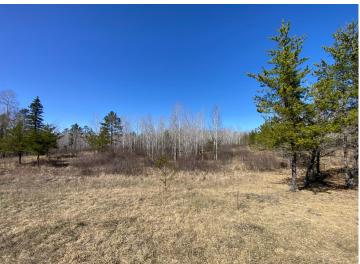

## **Description:**

Located in the heart of Park Rapids lake county this 40 acres is filled with endless opportunity for the outdoorsmen. The acreage consists of rolling meadows, a full mix of timber, established trails cut in, mostly high ground with an ideal mix of low ground, access to a large pond, and county land bordering for room to roam. Wildlife sign is present throughout the tract. Just a couple miles to local dining and nightlife and 20 min from town. Outdoor enthusiasts, this one is for you! Adjoining 40 acres to the north is available for sale also.