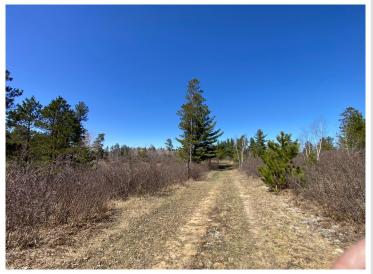

## **Description:**

Located in the heart of Park Rapids lake county this 40 acres is filled with endless opportunity for the outdoorsmen. The acreage consists of rolling meadows, a full mix of timber, established trails cut in, mostly high ground with an ideal mix of low ground, access to a large pond, and county land bordering for room to roam. Wildlife sign is present throughout the tract. Just a couple miles to local dining and nightlife and 20 min from town. Outdoor enthusiasts, this one is for you! Adjoining 40 acres to the north is available for sale also.