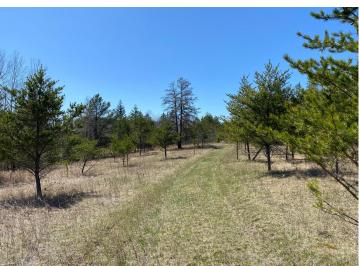

## **Description:**

Located in the heart of Park Rapids lake county this 40 acres is filled with endless opportunity for the outdoorsmen. The acreage consists of rolling meadows, a full mix of timber, established trails cut in, mostly high ground with an ideal mix of low ground, access to a large pond, and county land bordering for room to roam. Wildlife sign is present throughout the tract. Just a couple miles to local dining and nightlife and 20 min from town. Outdoor enthusiasts, this one is for you! Adjoining 40 acres to the north is available for sale also.