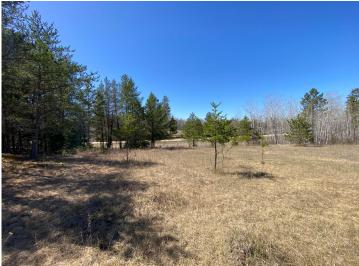

## **Description:**

Located in the heart of Park Rapids lake county this 40 acres is filled with endless opportunity for the outdoorsmen. The acreage consists of rolling meadows, a full mix of timber, established trails cut in, mostly high ground with an ideal mix of low ground, access to a large pond, and county land bordering for room to roam. Wildlife sign is present throughout the tract. Just a couple miles to local dining and nightlife and 20 min from town. Outdoor enthusiasts, this one is for you! Adjoining 40 acres to the north is available for sale also.