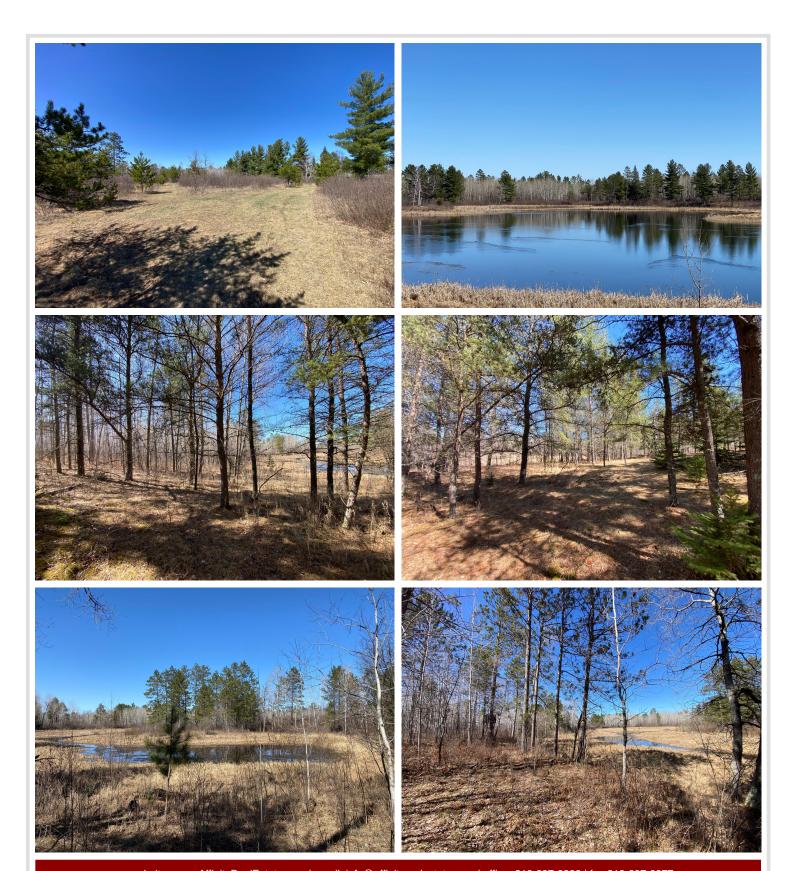

## **Description:**

Located in the heart of Park Rapids lake county this 40 acres is filled with endless opportunity for the outdoorsmen. The acreage consists of rolling meadows, a full mix of timber, established trails cut in, mostly high ground with an ideal mix of low ground, access to a large pond, and county land bordering for room to roam. Wildlife sign is present throughout the tract. Just a couple miles to local dining and nightlife and 20 min from town. Outdoor enthusiasts, this one is for you! Adjoining 40 acres to the north is available for sale also.