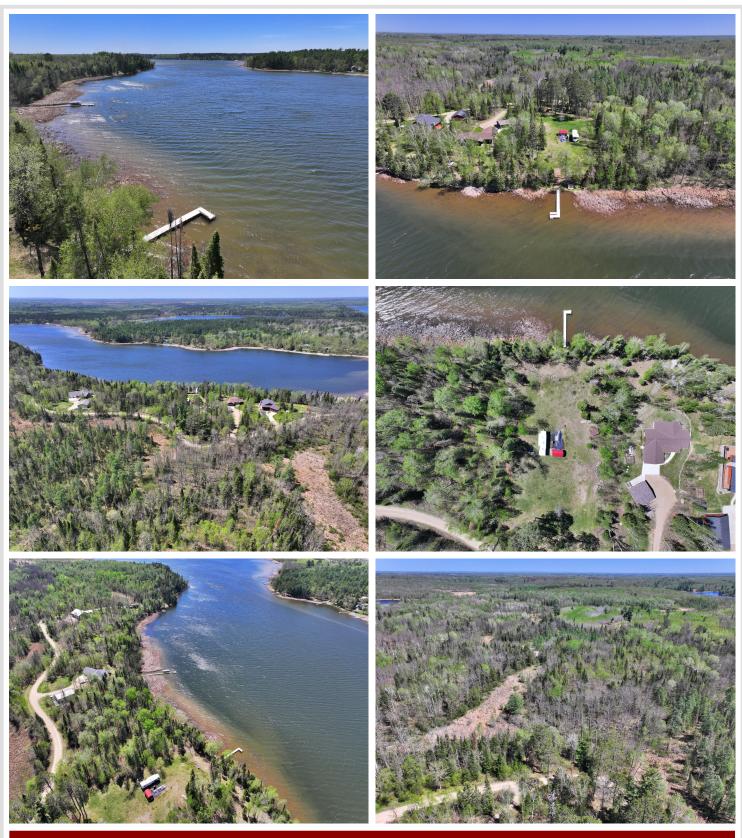

## Description:

This Eagle Lake lot north of Park Rapids offers a great opportunity to build in a quiet, scenic area. With 3.2 acres and a gentle slope to a sandy shoreline, you'll enjoy west-facing lake views and beautiful sunsets. Eagle Lake is known for excellent fishing, including walleyes, and is part of the Potato Lake Chain, which connects Eagle, Potato and Island Lakes. The lot is cleared and ready for your home, with a 4-bedroom septic system, 4" drilled well, and electricity already in place. Paul Bunyan fiber optic internet is available at the road. On the east side of the lot, across the private road, you'll have access to over 30,000 acres of TFL county land—perfect for hunting, hiking, and other outdoor activities. Located in the heart of lakes country, you're just a short drive from Park Rapids, Nevis, Lake George, and Itasca State Park. This property is ready for your next chapter.