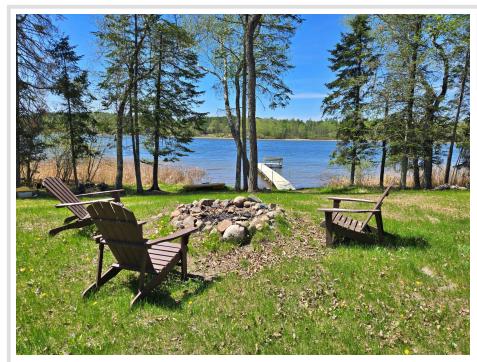

## Description:

This Eagle Lake lot north of Park Rapids offers a great opportunity to build in a quiet, scenic area. With 3.2 acres and a gentle slope to a sandy shoreline, you'll enjoy west-facing lake views and beautiful sunsets. Eagle Lake is known for excellent fishing, including walleyes, and is part of the Potato Lake Chain, which connects Eagle, Potato and Island Lakes. The lot is cleared and ready for your home, with a 4-bedroom septic system, 4" drilled well, and electricity already in place. Paul Bunyan fiber optic internet is available at the road. On the east side of the lot, across the private road, you'll have access to over 30,000 acres of TFL county land—perfect for hunting, hiking, and other outdoor activities. Located in the heart of lakes country, you're just a short drive from Park Rapids, Nevis, Lake George, and Itasca State Park. This property is ready for your next chapter.