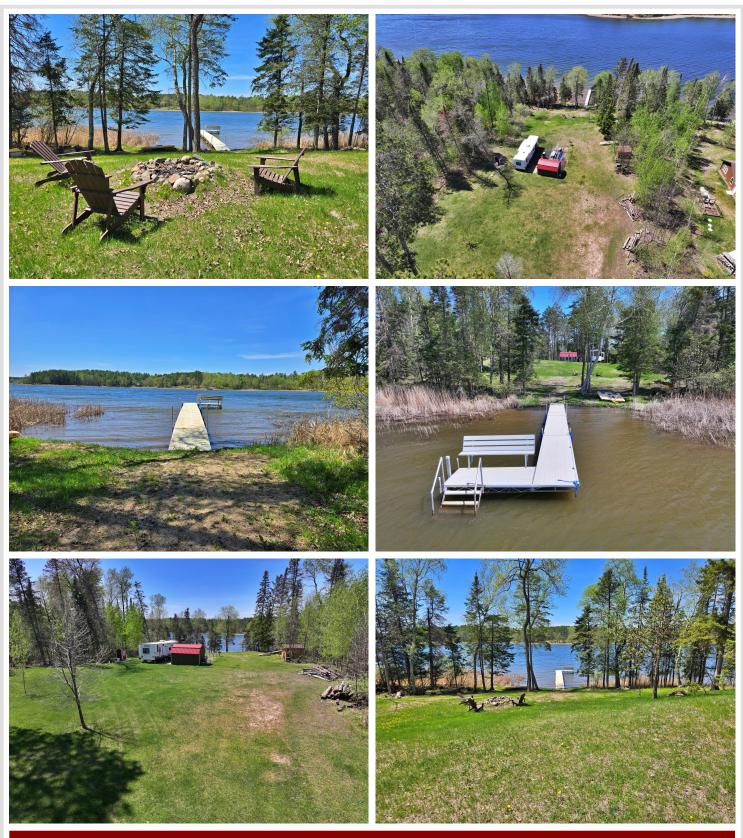

## Description:

This Eagle Lake lot north of Park Rapids offers a great opportunity to build in a quiet, scenic area. With 3.2 acres and a gentle slope to a sandy shoreline, you'll enjoy west-facing lake views and beautiful sunsets. Eagle Lake is known for excellent fishing, including walleyes, and is part of the Potato Lake Chain, which connects Eagle, Potato and Island Lakes. The lot is cleared and ready for your home, with a 4-bedroom septic system, 4" drilled well, and electricity already in place. Paul Bunyan fiber optic internet is available at the road. On the east side of the lot, across the private road, you'll have access to over 30,000 acres of TFL county land—perfect for hunting, hiking, and other outdoor activities. Located in the heart of lakes country, you're just a short drive from Park Rapids, Nevis, Lake George, and Itasca State Park. This property is ready for your next chapter.