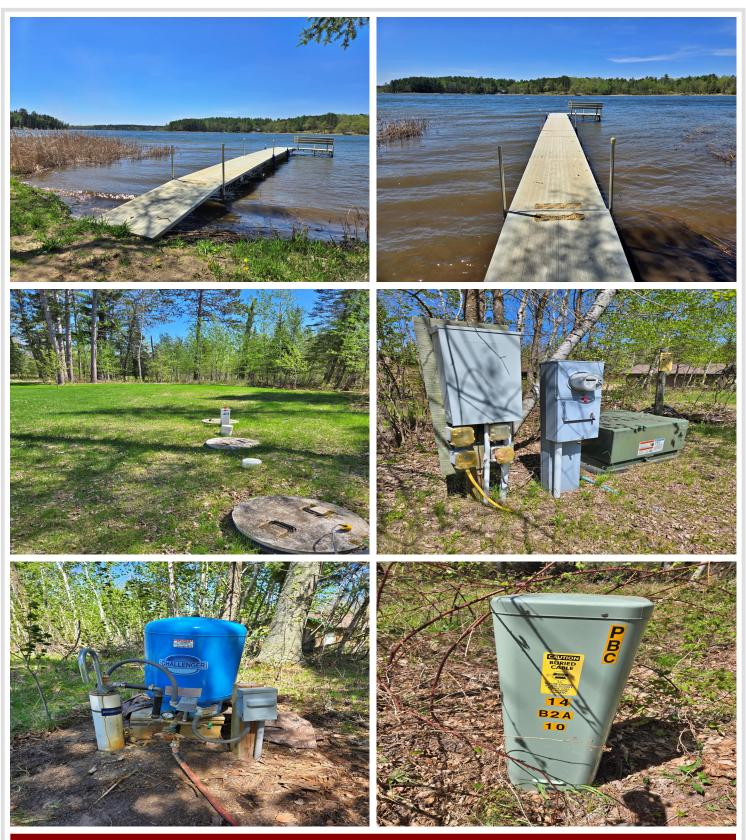

## Description:

This Eagle Lake lot north of Park Rapids offers a great opportunity to build in a quiet, scenic area. With 3.2 acres and a gentle slope to a sandy shoreline, you'll enjoy west-facing lake views and beautiful sunsets. Eagle Lake is known for excellent fishing, including walleyes, and is part of the Potato Lake Chain, which connects Eagle, Potato and Island Lakes. The lot is cleared and ready for your home, with a 4-bedroom septic system, 4" drilled well, and electricity already in place. Paul Bunyan fiber optic internet is available at the road. On the east side of the lot, across the private road, you'll have access to over 30,000 acres of TFL county land—perfect for hunting, hiking, and other outdoor activities. Located in the heart of lakes country, you're just a short drive from Park Rapids, Nevis, Lake George, and Itasca State Park. This property is ready for your next chapter.