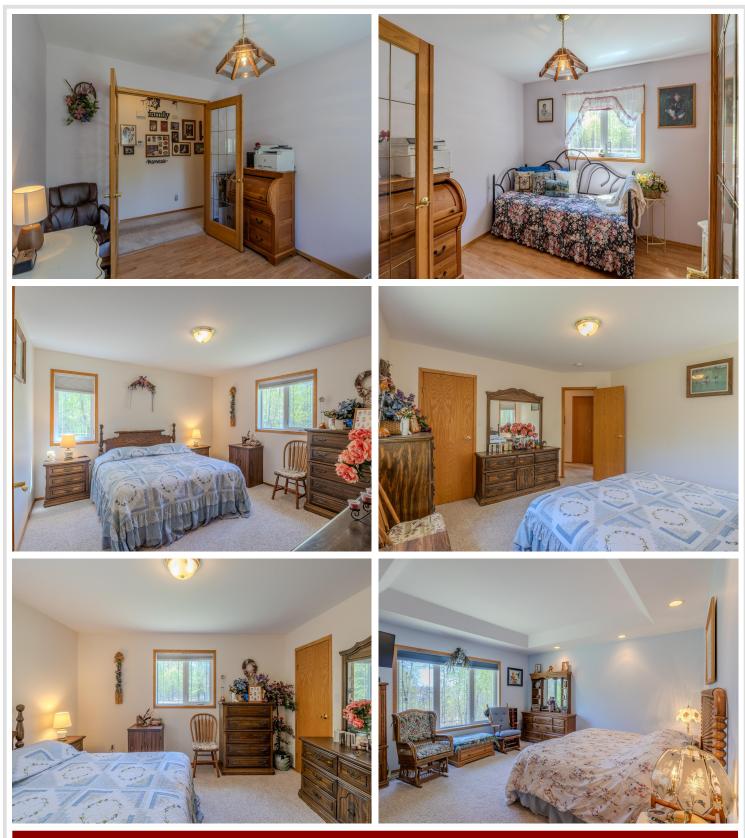

## **Description:**

Discover your private retreat on Stump Lake, part of the scenic Lake Bemidji Chain. This expansive property offers over 2.5 acres of land with 150 feet of pristine lakefront and a lot extending more than 750 feet deep. Located just a short drive from town, or approximately a 45-minute boat ride to Lake Bemidji, this home combines seclusion with convenience. The walk-out style home boasts an impressive open floor plan with soaring vaulted ceilings. The main floor features a spacious primary en suite, a dedicated office, a second bedroom, and a full bathroom—all within 2,300 square feet of living space, complemented by an attached garage. Descending to the lower level, you'll find 9-foot ceilings, a third bedroom, a third full bathroom, and an expansive open-concept area perfect for a family room or entertainment space. The utility room houses a new furnace installed in 2023. The grounds are thoughtfully designed with fenced gardens, level areas ideal for outdoor games, and a 30'x46' pole barn equipped with power and a concrete floor, providing ample storage for all your needs.