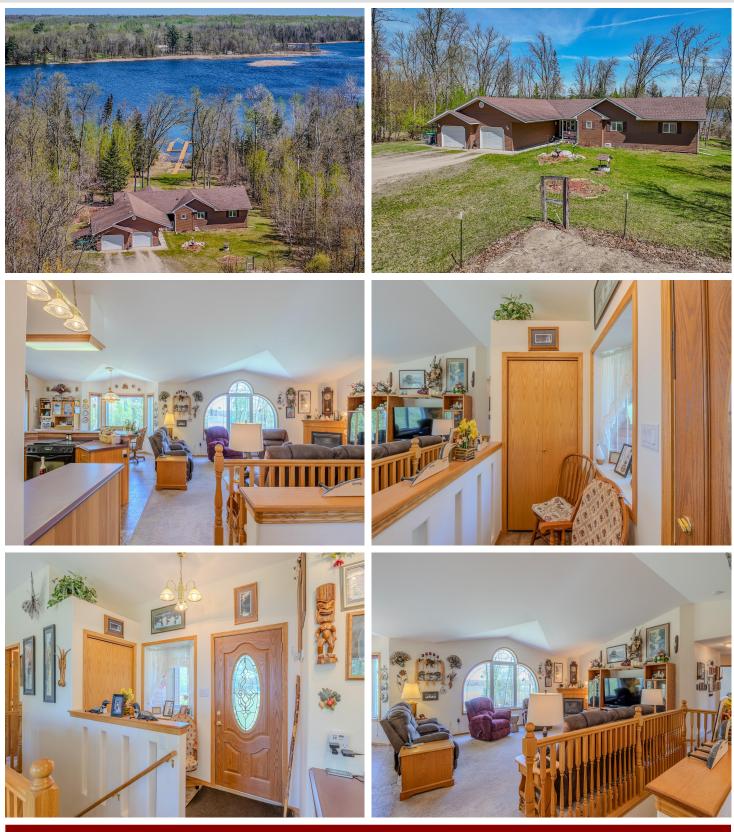

## **Description:**

Discover your private retreat on Stump Lake, part of the scenic Lake Bemidji Chain. This expansive property offers over 2.5 acres of land with 150 feet of pristine lakefront and a lot extending more than 750 feet deep. Located just a short drive from town, or approximately a 45-minute boat ride to Lake Bemidji, this home combines seclusion with convenience. The walk-out style home boasts an impressive open floor plan with soaring vaulted ceilings. The main floor features a spacious primary en suite, a dedicated office, a second bedroom, and a full bathroom—all within 2,300 square feet of living space, complemented by an attached garage. Descending to the lower level, you'll find 9-foot ceilings, a third bedroom, a third full bathroom, and an expansive open-concept area perfect for a family room or entertainment space. The utility room houses a new furnace installed in 2023. The grounds are thoughtfully designed with fenced gardens, level areas ideal for outdoor games, and a 30'x46' pole barn equipped with power and a concrete floor, providing ample storage for all your needs.