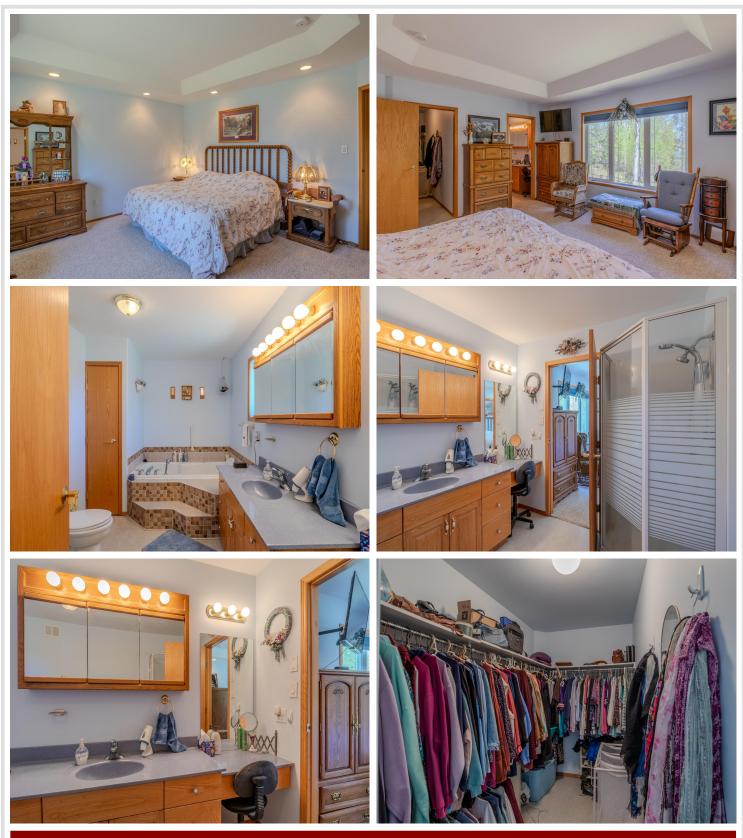

## **Description:**

Discover your private retreat on Stump Lake, part of the scenic Lake Bemidji Chain. This expansive property offers over 2.5 acres of land with 150 feet of pristine lakefront and a lot extending more than 750 feet deep. Located just a short drive from town, or approximately a 45-minute boat ride to Lake Bemidji, this home combines seclusion with convenience. The walk-out style home boasts an impressive open floor plan with soaring vaulted ceilings. The main floor features a spacious primary en suite, a dedicated office, a second bedroom, and a full bathroom—all within 2,300 square feet of living space, complemented by an attached garage. Descending to the lower level, you'll find 9-foot ceilings, a third bedroom, a third full bathroom, and an expansive open-concept area perfect for a family room or entertainment space. The utility room houses a new furnace installed in 2023. The grounds are thoughtfully designed with fenced gardens, level areas ideal for outdoor games, and a 30'x46' pole barn equipped with power and a concrete floor, providing ample storage for all your needs.