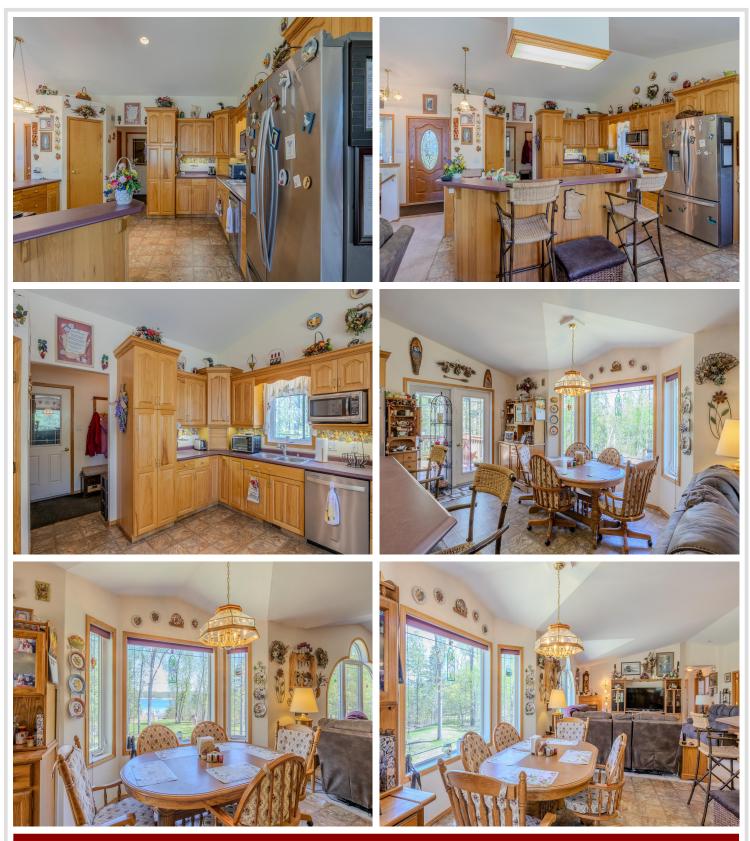

## **Description:**

Discover your private retreat on Stump Lake, part of the scenic Lake Bemidji Chain. This expansive property offers over 2.5 acres of land with 150 feet of pristine lakefront and a lot extending more than 750 feet deep. Located just a short drive from town, or approximately a 45-minute boat ride to Lake Bemidji, this home combines seclusion with convenience. The walk-out style home boasts an impressive open floor plan with soaring vaulted ceilings. The main floor features a spacious primary en suite, a dedicated office, a second bedroom, and a full bathroom—all within 2,300 square feet of living space, complemented by an attached garage. Descending to the lower level, you'll find 9-foot ceilings, a third bedroom, a third full bathroom, and an expansive open-concept area perfect for a family room or entertainment space. The utility room houses a new furnace installed in 2023. The grounds are thoughtfully designed with fenced gardens, level areas ideal for outdoor games, and a 30'x46' pole barn equipped with power and a concrete floor, providing ample storage for all your needs.