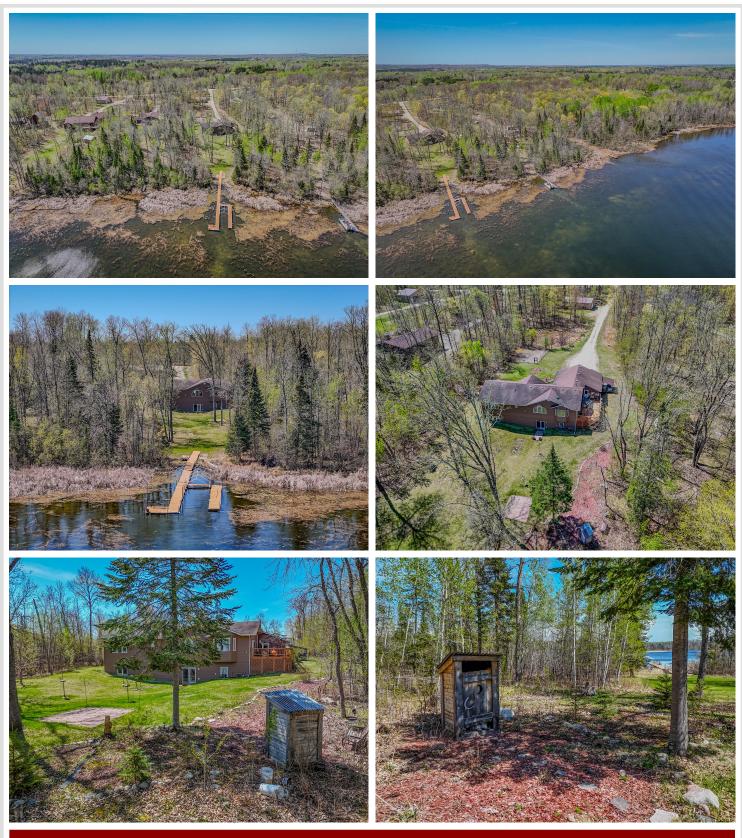

## **Description:**

Discover your private retreat on Stump Lake, part of the scenic Lake Bemidji Chain. This expansive property offers over 2.5 acres of land with 150 feet of pristine lakefront and a lot extending more than 750 feet deep. Located just a short drive from town, or approximately a 45-minute boat ride to Lake Bemidji, this home combines seclusion with convenience. The walk-out style home boasts an impressive open floor plan with soaring vaulted ceilings. The main floor features a spacious primary en suite, a dedicated office, a second bedroom, and a full bathroom—all within 2,300 square feet of living space, complemented by an attached garage. Descending to the lower level, you'll find 9-foot ceilings, a third bedroom, a third full bathroom, and an expansive open-concept area perfect for a family room or entertainment space. The utility room houses a new furnace installed in 2023. The grounds are thoughtfully designed with fenced gardens, level areas ideal for outdoor games, and a 30'x46' pole barn equipped with power and a concrete floor, providing ample storage for all your needs.

### Additional Details:

| 2005    |
|---------|
| 2.74    |
| 150x770 |
| 4       |
| 31      |
| \$4,188 |
| \$4,188 |
| 2025    |
|         |

### **Additional Features:**

Basement: Daylight/Lookout Windows, Egress Window(s), Finished, Full, Concrete, Walkout Fuel: Electric, Propane Garage: 4 Heat: Dual, Forced Air, Fireplace(s) Sewer: Mound Septic, Private Sewer Water: Submersible - 4 Inch, Drilled, Well Air Conditioning: Central Air