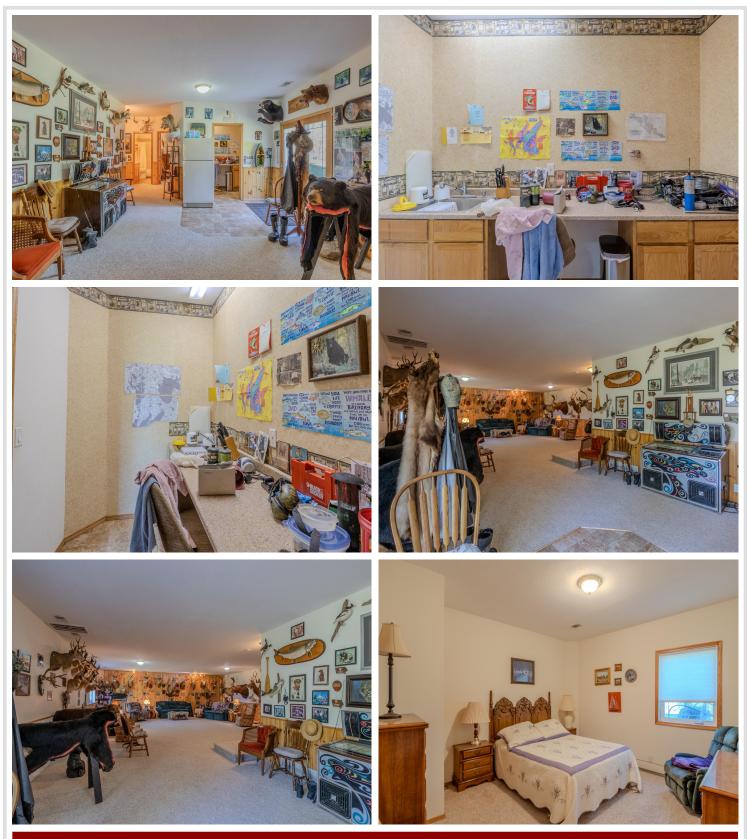

## **Description:**

Discover your private retreat on Stump Lake, part of the scenic Lake Bemidji Chain. This expansive property offers over 2.5 acres of land with 150 feet of pristine lakefront and a lot extending more than 750 feet deep. Located just a short drive from town, or approximately a 45-minute boat ride to Lake Bemidji, this home combines seclusion with convenience. The walk-out style home boasts an impressive open floor plan with soaring vaulted ceilings. The main floor features a spacious primary en suite, a dedicated office, a second bedroom, and a full bathroom—all within 2,300 square feet of living space, complemented by an attached garage. Descending to the lower level, you'll find 9-foot ceilings, a third bedroom, a third full bathroom, and an expansive open-concept area perfect for a family room or entertainment space. The utility room houses a new furnace installed in 2023. The grounds are thoughtfully designed with fenced gardens, level areas ideal for outdoor games, and a 30'x46' pole barn equipped with power and a concrete floor, providing ample storage for all your needs.