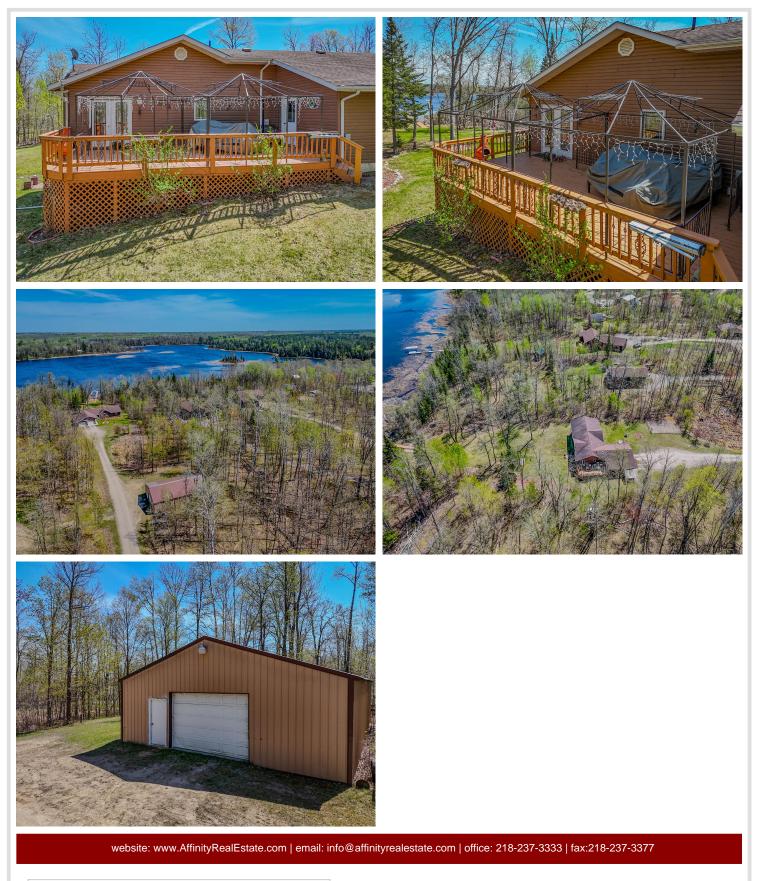

## **Description:**

Discover your private retreat on Stump Lake, part of the scenic Lake Bemidji Chain. This expansive property offers over 2.5 acres of land with 150 feet of pristine lakefront and a lot extending more than 750 feet deep. Located just a short drive from town, or approximately a 45-minute boat ride to Lake Bemidji, this home combines seclusion with convenience. The walk-out style home boasts an impressive open floor plan with soaring vaulted ceilings. The main floor features a spacious primary en suite, a dedicated office, a second bedroom, and a full bathroom—all within 2,300 square feet of living space, complemented by an attached garage. Descending to the lower level, you'll find 9-foot ceilings, a third bedroom, a third full bathroom, and an expansive open-concept area perfect for a family room or entertainment space. The utility room houses a new furnace installed in 2023. The grounds are thoughtfully designed with fenced gardens, level areas ideal for outdoor games, and a 30'x46' pole barn equipped with power and a concrete floor, providing ample storage for all your needs.