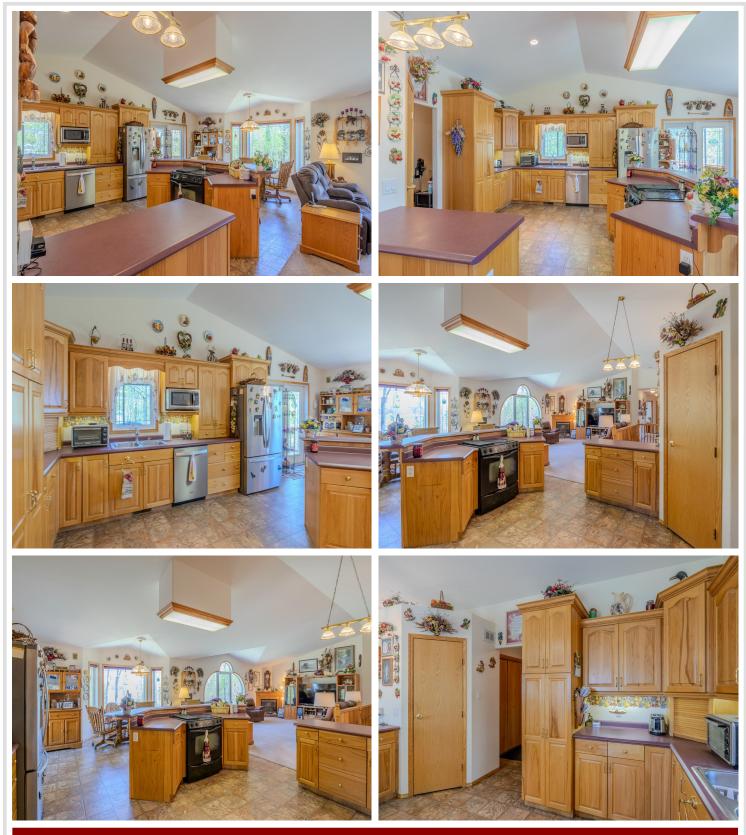

## **Description:**

Discover your private retreat on Stump Lake, part of the scenic Lake Bemidji Chain. This expansive property offers over 2.5 acres of land with 150 feet of pristine lakefront and a lot extending more than 750 feet deep. Located just a short drive from town, or approximately a 45-minute boat ride to Lake Bemidji, this home combines seclusion with convenience. The walk-out style home boasts an impressive open floor plan with soaring vaulted ceilings. The main floor features a spacious primary en suite, a dedicated office, a second bedroom, and a full bathroom—all within 2,300 square feet of living space, complemented by an attached garage. Descending to the lower level, you'll find 9-foot ceilings, a third bedroom, a third full bathroom, and an expansive open-concept area perfect for a family room or entertainment space. The utility room houses a new furnace installed in 2023. The grounds are thoughtfully designed with fenced gardens, level areas ideal for outdoor games, and a 30'x46' pole barn equipped with power and a concrete floor, providing ample storage for all your needs.