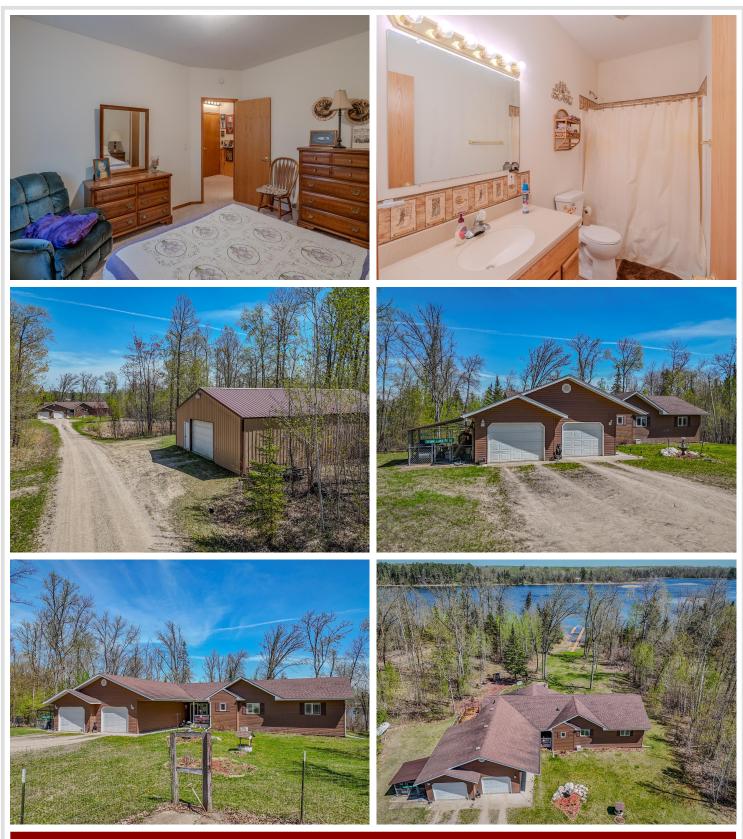

## **Description:**

Discover your private retreat on Stump Lake, part of the scenic Lake Bemidji Chain. This expansive property offers over 2.5 acres of land with 150 feet of pristine lakefront and a lot extending more than 750 feet deep. Located just a short drive from town, or approximately a 45-minute boat ride to Lake Bemidji, this home combines seclusion with convenience. The walk-out style home boasts an impressive open floor plan with soaring vaulted ceilings. The main floor features a spacious primary en suite, a dedicated office, a second bedroom, and a full bathroom—all within 2,300 square feet of living space, complemented by an attached garage. Descending to the lower level, you'll find 9-foot ceilings, a third bedroom, a third full bathroom, and an expansive open-concept area perfect for a family room or entertainment space. The utility room houses a new furnace installed in 2023. The grounds are thoughtfully designed with fenced gardens, level areas ideal for outdoor games, and a 30'x46' pole barn equipped with power and a concrete floor, providing ample storage for all your needs.