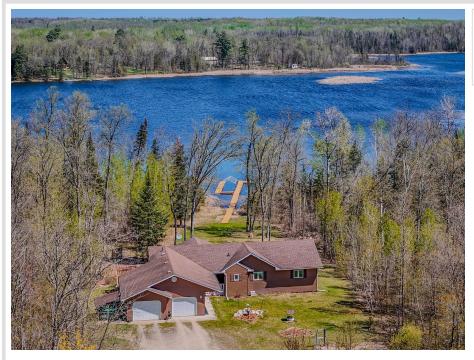

## **Description:**

Discover your private retreat on Stump Lake, part of the scenic Lake Bemidji Chain. This expansive property offers over 2.5 acres of land with 150 feet of pristine lakefront and a lot extending more than 750 feet deep. Located just a short drive from town, or approximately a 45-minute boat ride to Lake Bemidji, this home combines seclusion with convenience. The walk-out style home boasts an impressive open floor plan with soaring vaulted ceilings. The main floor features a spacious primary en suite, a dedicated office, a second bedroom, and a full bathroom—all within 2,300 square feet of living space, complemented by an attached garage. Descending to the lower level, you'll find 9-foot ceilings, a third bedroom, a third full bathroom, and an expansive open-concept area perfect for a family room or entertainment space. The utility room houses a new furnace installed in 2023. The grounds are thoughtfully designed with fenced gardens, level areas ideal for outdoor games, and a 30'x46' pole barn equipped with power and a concrete floor, providing ample storage for all your needs.

### Additional Details:

| 2005    |
|---------|
| 2.74    |
| 150x770 |
| 4       |
| 31      |
| \$4,188 |
| \$4,188 |
| 2025    |
|         |