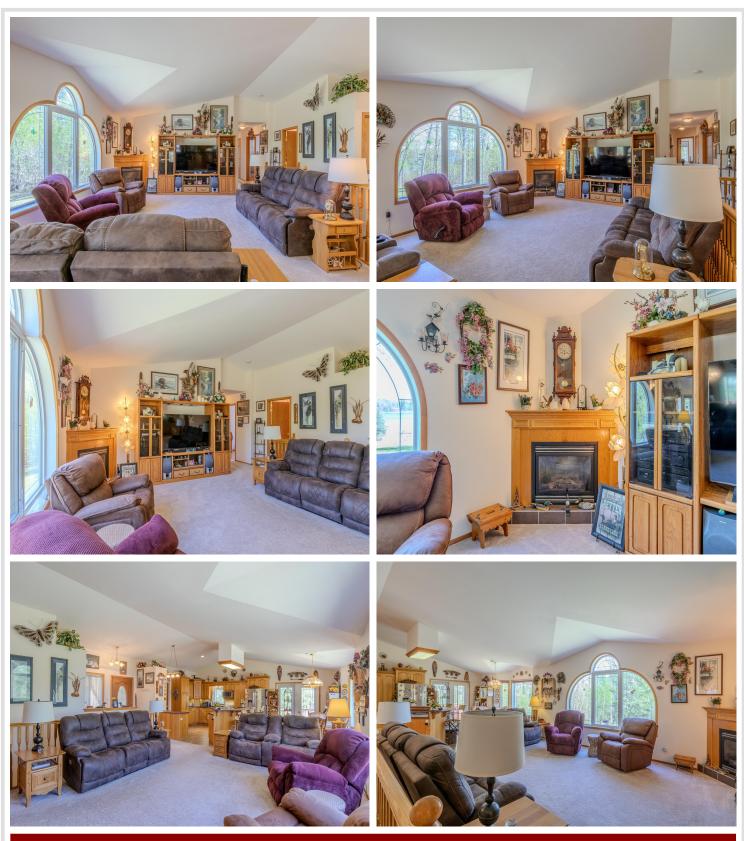

## **Description:**

Discover your private retreat on Stump Lake, part of the scenic Lake Bemidji Chain. This expansive property offers over 2.5 acres of land with 150 feet of pristine lakefront and a lot extending more than 750 feet deep. Located just a short drive from town, or approximately a 45-minute boat ride to Lake Bemidji, this home combines seclusion with convenience. The walk-out style home boasts an impressive open floor plan with soaring vaulted ceilings. The main floor features a spacious primary en suite, a dedicated office, a second bedroom, and a full bathroom—all within 2,300 square feet of living space, complemented by an attached garage. Descending to the lower level, you'll find 9-foot ceilings, a third bedroom, a third full bathroom, and an expansive open-concept area perfect for a family room or entertainment space. The utility room houses a new furnace installed in 2023. The grounds are thoughtfully designed with fenced gardens, level areas ideal for outdoor games, and a 30'x46' pole barn equipped with power and a concrete floor, providing ample storage for all your needs.