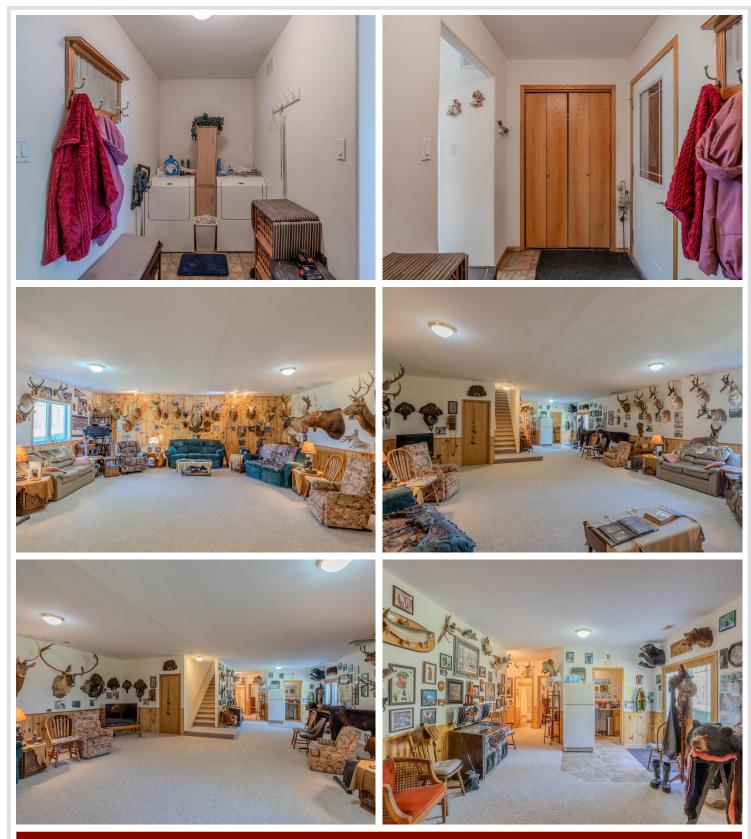

## **Description:**

Discover your private retreat on Stump Lake, part of the scenic Lake Bemidji Chain. This expansive property offers over 2.5 acres of land with 150 feet of pristine lakefront and a lot extending more than 750 feet deep. Located just a short drive from town, or approximately a 45-minute boat ride to Lake Bemidji, this home combines seclusion with convenience. The walk-out style home boasts an impressive open floor plan with soaring vaulted ceilings. The main floor features a spacious primary en suite, a dedicated office, a second bedroom, and a full bathroom—all within 2,300 square feet of living space, complemented by an attached garage. Descending to the lower level, you'll find 9-foot ceilings, a third bedroom, a third full bathroom, and an expansive open-concept area perfect for a family room or entertainment space. The utility room houses a new furnace installed in 2023. The grounds are thoughtfully designed with fenced gardens, level areas ideal for outdoor games, and a 30'x46' pole barn equipped with power and a concrete floor, providing ample storage for all your needs.