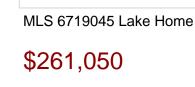

839 sq ft 1 bedrooms 1 baths

715 Lake Shore Drive Bemidii MN 56601

Waterfront: Bemidji (main lake)

Status: Active





## **Description:**

Welcome to Bemidji's premier condo development on the South Shore of Lake Bemidji! The Bixby features secure indoor parking, two elevators, triple pane windows, soundproof insulation, and private balconies. Enjoy quartz countertops and Onyx Shower systems in every unit. The association fee covers natural gas, water, sewer, and refuse. This floor plan, 'The Viking,' offers 1 bedroom, 1 bath, and 839 sf, with Unit 101 on the first floor and southern views. Choose early to customize your favorite unit!Welcome to Bemidji's premier condo development on the South Shore of Lake Bemidji! The Bixby features secure indoor parking, two elevators, triple pane