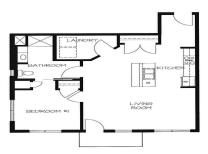

## **Description:**

Welcome to Bemidji's premier condo development on the South Shore of Lake Bemidji! The Bixby features secure indoor parking, two elevators, triple pane windows, soundproof insulation, and private balconies. Enjoy quartz countertops and Onyx Shower systems in every unit. The association fee covers natural gas, water, sewer, and refuse. This floor plan, 'The Viking,' offers 1 bedroom, 1 bath, and 839 sf, with Unit 101 on the first floor and southern views. Choose early to customize your favorite unit!Welcome to Bemidji's premier condo development on the South Shore of Lake Bemidji! The Bixby features secure indoor parking, two elevators, triple pane windows, soundproof insulation, and private balconies. Enjoy quartz countertops and Onyx Shower systems in every unit. The association fee covers natural gas, water, sewer, and refuse. This floor plan, 'The Viking,' offers 1 bedroom, 1 bath, and 839 sf, with Unit 101 on the first floor and southern views.