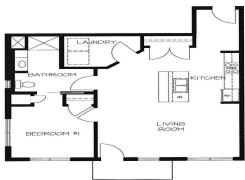

## **Description:**

Welcome to Bemidji's premier condo development on the South Shore of Lake Bemidji! The Bixby features secure indoor parking, two elevators, triple pane windows, soundproof insulation, and private balconies. Enjoy quartz countertops and Onyx Shower systems in every unit. The association fee covers natural gas, water, sewer, and refuse. This floor plan, 'The Viking,' offers 1 bedroom, 1 bath, and 839 sf, with Unit 101 on the first floor and southern views. Choose early to customize your favorite unit!Welcome to Bemidji's premier condo development on the South Shore of Lake Bemidji! The Bixby features secure indoor parking, two elevators, triple pane windows, soundproof insulation, and private balconies. Enjoy quartz countertops and Onyx Shower systems in every unit. The association fee covers natural gas, water, sewer, and refuse. This floor plan, 'The Viking,' offers 1 bedroom, 1 bath, and 839 sf, with Unit 101 on the first floor and southern views.