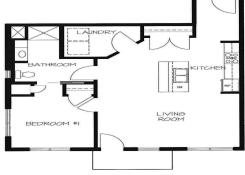

## **Description:**

Welcome to Bemidji's premier condo development on the South Shore of Lake Bemidji! The Bixby features secure indoor parking, two elevators, triple pane windows, soundproof insulation, and private balconies. Enjoy quartz countertops and Onyx Shower systems in every unit. The association fee covers natural gas, water, sewer, and refuse. This floor plan, 'The Viking,' offers 1 bedroom, 1 bath, and 839 sf, with Unit 101 on the first floor and southern views. Choose early to customize your favorite unit!Welcome to Bemidji's premier condo development on the South Shore of Lake Bemidji! The Bixby features secure indoor parking, two elevators, triple pane windows, soundproof insulation, and private balconies. Enjoy quartz countertops and Onyx Shower systems in every unit. The association fee covers natural gas, water, sewer, and refuse. This floor plan, 'The Viking,' offers 1 bedroom, 1 bath, and 839 sf, with Unit 101 on the first floor and southern views.