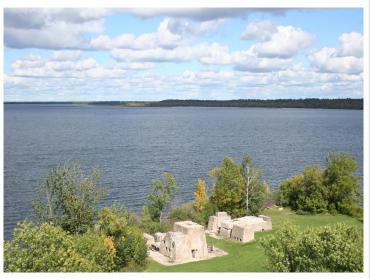

## **Description:**

Welcome to Bemidji's premier condominium development located on the South Shore of Lake Bemidji! The Bixby offers secure indoor parking, two elevators, triple-pane windows, soundproof insulation, and private balconies. Every unit features quartz countertops and Onyx shower systems. The association fee includes natural gas, water, sewer, and refuse. This floor plan, known as "The Babe," is situated at either end of the building, providing both lake views and south-facing views. Unit 109, a 1-bedroom, 1-bathroom unit with 800 square feet of space, is located on the east end of the first floor.