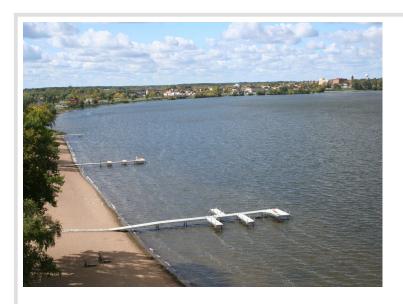

## **Description:**

Welcome to Bemidji's premier condominium development located on the South Shore of Lake Bemidji! The Bixby offers secure indoor parking, two elevators, triple-pane windows, soundproof insulation, and private balconies. Every unit features quartz countertops and Onyx shower systems. The association fee includes natural gas, water, sewer, and refuse. This floor plan, known as "The Babe," is situated at either end of the building, providing both lake views and south-facing views. Unit 109, a 1-bedroom, 1-bathroom unit with 800 square feet of space, is located on the east end of the first floor.