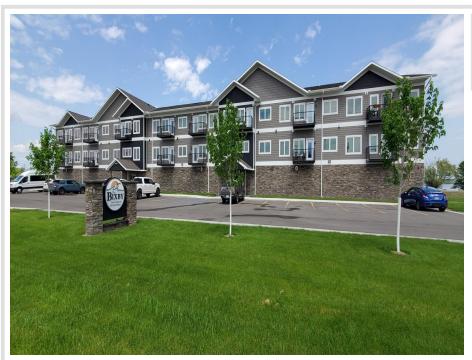

## **Description:**

Welcome to Bemidji's premier condominium development located on the South Shore of Lake Bemidji! The Bixby offers secure indoor parking, two elevators, triple-pane windows, soundproof insulation, and private balconies. Every unit features quartz countertops and Onyx shower systems. The association fee includes natural gas, water, sewer, and refuse. This floor plan, known as "The Babe," is situated at either end of the building, providing both lake views and south-facing views. Unit 109, a 1-bedroom, 1-bathroom unit with 800 square feet of space, is located on the east end of the first floor.