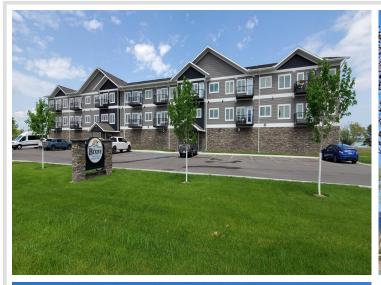

## **Description:**

Welcome to Bemidji's premier condominium development located on the South Shore of Lake Bemidji! The Bixby offers secure indoor parking, two elevators, triple-pane windows, soundproof insulation, and private balconies. Every unit features quartz countertops and Onyx shower systems. The association fee includes natural gas, water, sewer, and refuse. This floor plan, known as "The Babe," is situated at either end of the building, providing both lake views and south-facing views. Unit 109, a 1-bedroom, 1-bathroom unit with 800 square feet of space, is located on the east end of the first floor.