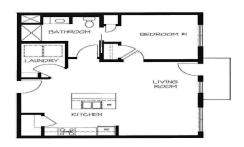

## **Description:**

Welcome to Bemidji's premier condominium development located on the South Shore of Lake Bemidji! The Bixby offers secure indoor parking, two elevators, triple-pane windows, soundproof insulation, and private balconies. Every unit features quartz countertops and Onyx shower systems. The association fee includes natural gas, water, sewer, and refuse. This floor plan, known as "The Babe," is situated at either end of the building, providing both lake views and south-facing views. Unit 109, a 1-bedroom, 1-bathroom unit with 800 square feet of space, is located on the east end of the first floor.