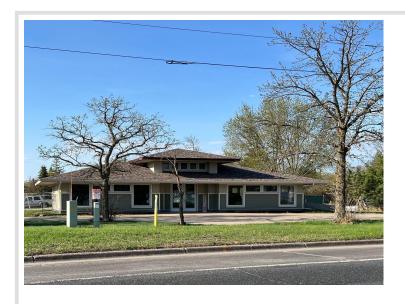

**\$399,900**MLS 6719088 Commercial
196 Anne Street
Bemidji MN 56601

## **Description:**

Great Turn Key Opportunity to take over a Pet Grooming and Boarding operation with clientele and staff if desired, or if that isn't something you are interested in an opportunity for a business of your own. Excellent location with outstanding daily traffic count. Over 4000 square ft, retail office space or possible showroom. Energy efficient Natural Gas, In Floor Heating and a Central Air Exchange. Located on a Large Corner Lot. Showings by appointment only! Give me a call today to schedule a time to take a look.