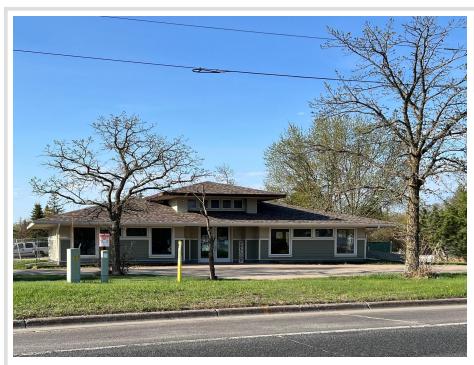

MLS 6719088 Commercial

\$399,900

196 Anne Street Bemidji MN 56601

Status: Active

## **Description:**

Great Turn Key Opportunity to take over a Pet Grooming and Boarding operation with clientele and staff if desired, or if that isn't something you are interested in an opportunity for a business of your own. Excellent location with outstanding daily traffic count. Over 4000 square ft, retail office space or possible showroom. Energy efficient Natural Gas, In Floor Heating and a Central Air Exchange. Located on a Large Corner Lot. Showings by appointment only! Give me a call today to schedule a time to take a look.

## **Additional Details:**

Year Built 1999 Lot Acres 1.31

Lot Dimensions 170'x214'x340'x120'x170'x96'

School District 31
Taxes \$8,976
Taxes with Assessments \$8,976
Tax Year 2025