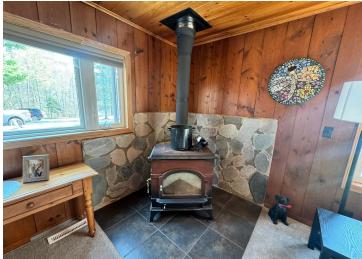

## **Description:**

Discover your dream retreat! This charming three-bedroom, two-bath home is nestled on the serene shores of West Crooked Lake, surrounded by over 15 acres of majestic mature hardwoods. The inviting interior boasts a cozy wood-burning stove, perfect for those chilly evenings. Outside, you'll find a spacious two-car detached garage and a generous 30 x 40 shop, ideal for hobbies or storage. Embrace the beauty of nature while enjoying all the comforts of home!