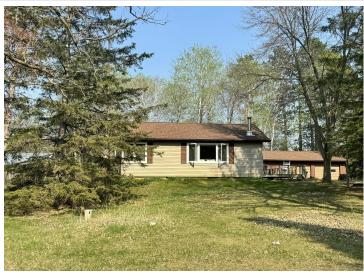

## **Description:**

Discover your dream retreat! This charming three-bedroom, two-bath home is nestled on the serene shores of West Crooked Lake, surrounded by over 15 acres of majestic mature hardwoods. The inviting interior boasts a cozy wood-burning stove, perfect for those chilly evenings. Outside, you'll find a spacious two-car detached garage and a generous 30 x 40 shop, ideal for hobbies or storage. Embrace the beauty of nature while enjoying all the comforts of home!

## **Additional Details:**

Year Built 1956
Lot Acres 15.74
Lot Dimensions Irregular

Garage Stalls 4
School District 308
Taxes \$2,039
Taxes with Assessments \$2,260
Tax Year 2025