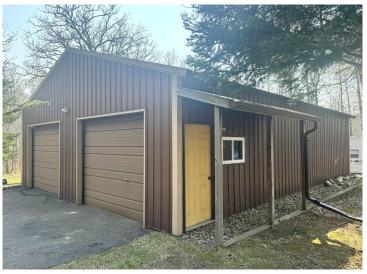

## **Description:**

Discover your dream retreat! This charming three-bedroom, two-bath home is nestled on the serene shores of West Crooked Lake, surrounded by over 15 acres of majestic mature hardwoods. The inviting interior boasts a cozy wood-burning stove, perfect for those chilly evenings. Outside, you'll find a spacious two-car detached garage and a generous 30 x 40 shop, ideal for hobbies or storage. Embrace the beauty of nature while enjoying all the comforts of home!

## **Additional Details:**

Year Built 1956
Lot Acres 15.74
Lot Dimensions Irregular

Garage Stalls 4
School District 308
Taxes \$2,039
Taxes with Assessments \$2,260
Tax Year 2025

## **Additional Features:**

Basement: Block Fuel: Propane, Wood Garage: 4 Heat: Forced Air, Wood Stove Sewer: Tank with Drainage Field Water: Well Air Conditioning: Central Air