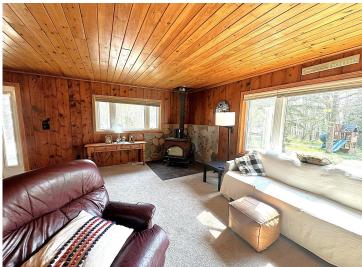

## **Description:**

Discover your dream retreat! This charming three-bedroom, two-bath home is nestled on the serene shores of West Crooked Lake, surrounded by over 15 acres of majestic mature hardwoods. The inviting interior boasts a cozy wood-burning stove, perfect for those chilly evenings. Outside, you'll find a spacious two-car detached garage and a generous 30 x 40 shop, ideal for hobbies or storage. Embrace the beauty of nature while enjoying all the comforts of home!