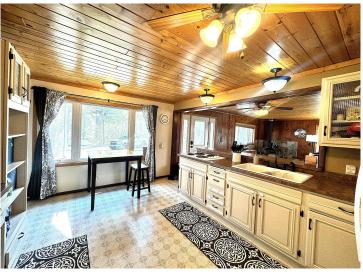

## **Description:**

Discover your dream retreat! This charming three-bedroom, two-bath home is nestled on the serene shores of West Crooked Lake, surrounded by over 15 acres of majestic mature hardwoods. The inviting interior boasts a cozy wood-burning stove, perfect for those chilly evenings. Outside, you'll find a spacious two-car detached garage and a generous 30 x 40 shop, ideal for hobbies or storage. Embrace the beauty of nature while enjoying all the comforts of home!