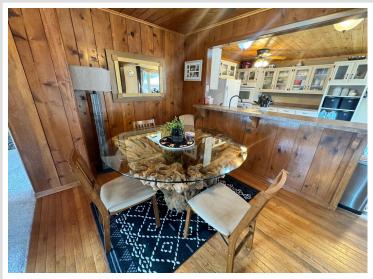

## **Description:**

Discover your dream retreat! This charming three-bedroom, two-bath home is nestled on the serene shores of West Crooked Lake, surrounded by over 15 acres of majestic mature hardwoods. The inviting interior boasts a cozy wood-burning stove, perfect for those chilly evenings. Outside, you'll find a spacious two-car detached garage and a generous 30 x 40 shop, ideal for hobbies or storage. Embrace the beauty of nature while enjoying all the comforts of home!