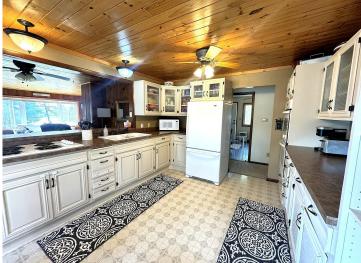

## **Description:**

Discover your dream retreat! This charming three-bedroom, two-bath home is nestled on the serene shores of West Crooked Lake, surrounded by over 15 acres of majestic mature hardwoods. The inviting interior boasts a cozy wood-burning stove, perfect for those chilly evenings. Outside, you'll find a spacious two-car detached garage and a generous 30 x 40 shop, ideal for hobbies or storage. Embrace the beauty of nature while enjoying all the comforts of home!