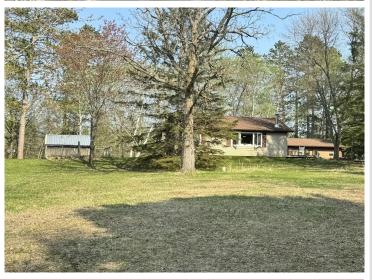

## **Description:**

Discover your dream retreat! This charming three-bedroom, two-bath home is nestled on the serene shores of West Crooked Lake, surrounded by over 15 acres of majestic mature hardwoods. The inviting interior boasts a cozy wood-burning stove, perfect for those chilly evenings. Outside, you'll find a spacious two-car detached garage and a generous 30 x 40 shop, ideal for hobbies or storage. Embrace the beauty of nature while enjoying all the comforts of home!

## **Additional Details:**

Year Built 1956
Lot Acres 15.74
Lot Dimensions Irregular

Garage Stalls 4
School District 308
Taxes \$2,039
Taxes with Assessments \$2,260
Tax Year 2025