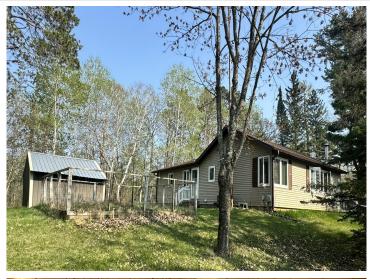

MLS 6719130 Lake Home

\$479,000

1,472 sq ft 3 bedrooms 2 baths

25433 County 86 Nevis MN 56467

Waterfront: West Crooked

Status: Active

## **Description:**

Discover your dream retreat! This charming three-bedroom, two-bath home is nestled on the serene shores of West Crooked Lake, surrounded by over 15 acres of majestic mature hardwoods. The inviting interior boasts a cozy wood-burning stove, perfect for those chilly evenings. Outside, you'll find a spacious two-car detached garage and a generous 30 x 40 shop, ideal for hobbies or storage. Embrace the beauty of nature while enjoying all the comforts of home!