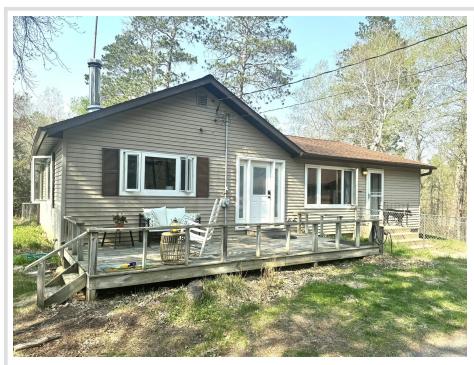

## **Description:**

Discover your dream retreat! This charming three-bedroom, two-bath home is nestled on the serene shores of West Crooked Lake, surrounded by over 15 acres of majestic mature hardwoods. The inviting interior boasts a cozy wood-burning stove, perfect for those chilly evenings. Outside, you'll find a spacious two-car detached garage and a generous 30 x 40 shop, ideal for hobbies or storage. Embrace the beauty of nature while enjoying all the comforts of home!

## **Additional Details:**

Year Built 1956
Lot Acres 15.74
Lot Dimensions Irregular

Garage Stalls 4
School District 308
Taxes \$2,039
Taxes with Assessments \$2,260
Tax Year 2025