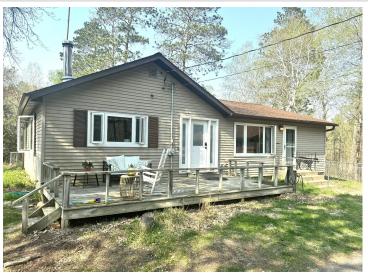

## **Description:**

Discover your dream retreat! This charming three-bedroom, two-bath home is nestled on the serene shores of West Crooked Lake, surrounded by over 15 acres of majestic mature hardwoods. The inviting interior boasts a cozy wood-burning stove, perfect for those chilly evenings. Outside, you'll find a spacious two-car detached garage and a generous 30 x 40 shop, ideal for hobbies or storage. Embrace the beauty of nature while enjoying all the comforts of home!

## **Additional Details:**

Year Built 1956
Lot Acres 15.74
Lot Dimensions Irregular

Garage Stalls 4
School District 308
Taxes \$2,039
Taxes with Assessments \$2,260
Tax Year 2025