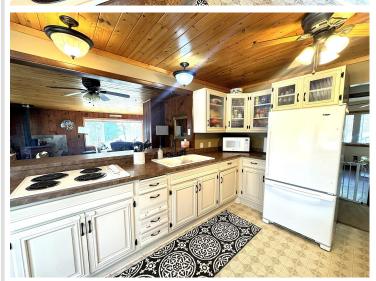

## **Description:**

Discover your dream retreat! This charming three-bedroom, two-bath home is nestled on the serene shores of West Crooked Lake, surrounded by over 15 acres of majestic mature hardwoods. The inviting interior boasts a cozy wood-burning stove, perfect for those chilly evenings. Outside, you'll find a spacious two-car detached garage and a generous 30 x 40 shop, ideal for hobbies or storage. Embrace the beauty of nature while enjoying all the comforts of home!