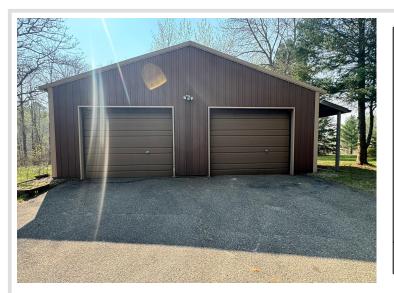

## **Description:**

Discover your dream retreat! This charming three-bedroom, two-bath home is nestled on the serene shores of West Crooked Lake, surrounded by over 15 acres of majestic mature hardwoods. The inviting interior boasts a cozy wood-burning stove, perfect for those chilly evenings. Outside, you'll find a spacious two-car detached garage and a generous 30 x 40 shop, ideal for hobbies or storage. Embrace the beauty of nature while enjoying all the comforts of home!

## **Additional Details:**

Year Built 1956
Lot Acres 15.74
Lot Dimensions Irregular

Garage Stalls 4
School District 308
Taxes \$2,039
Taxes with Assessments \$2,260
Tax Year 2025

## **Additional Features:**

Basement: Block Fuel: Propane, Wood Garage: 4 Heat: Forced Air, Wood Stove Sewer: Tank with Drainage Field Water: Well Air Conditioning: Central Air