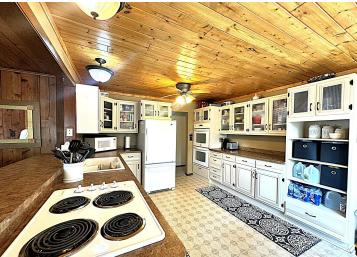

## **Description:**

Discover your dream retreat! This charming three-bedroom, two-bath home is nestled on the serene shores of West Crooked Lake, surrounded by over 15 acres of majestic mature hardwoods. The inviting interior boasts a cozy wood-burning stove, perfect for those chilly evenings. Outside, you'll find a spacious two-car detached garage and a generous 30 x 40 shop, ideal for hobbies or storage. Embrace the beauty of nature while enjoying all the comforts of home!