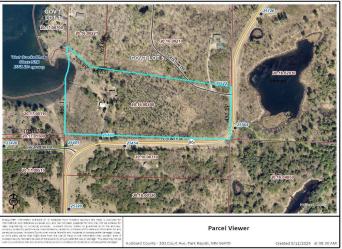

## **Additional Details:**

Year Built 1956
Lot Acres 15.74
Lot Dimensions Irregular

Garage Stalls 4
School District 308
Taxes \$2,039
Taxes with Assessments \$2,260
Tax Year 2025

## **Driving Directions:**

From 34/71 in Park Rapids, East on 34 to Nevis. Left on County 2 (Bunyan Trails Drive). Follow to County 86 to property.

Listed By: Wolff & Simon Real Estate

Affinity Real Estate Inc. participates in the Regional Multiple Listing Service of Minnesota, Inc Broker Reciprocity (sm) program, allowing us to display other broker's listings on our website. All properties are subject to prior sale, change or withdrawal.