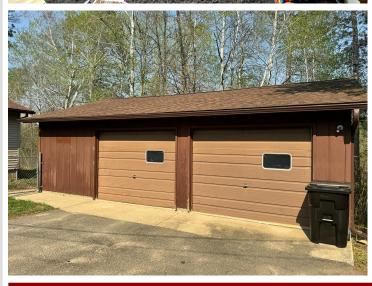

## **Description:**

Discover your dream retreat! This charming three-bedroom, two-bath home is nestled on the serene shores of West Crooked Lake, surrounded by over 15 acres of majestic mature hardwoods. The inviting interior boasts a cozy wood-burning stove, perfect for those chilly evenings. Outside, you'll find a spacious two-car detached garage and a generous 30 x 40 shop, ideal for hobbies or storage. Embrace the beauty of nature while enjoying all the comforts of home!

## **Additional Details:**

Year Built 1956
Lot Acres 15.74
Lot Dimensions Irregular

Garage Stalls 4
School District 308
Taxes \$2,039
Taxes with Assessments \$2,260
Tax Year 2025