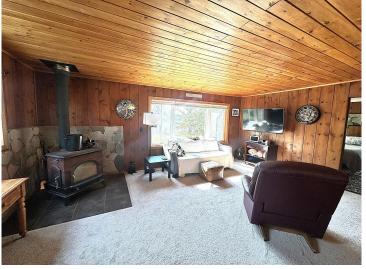

## **Description:**

Discover your dream retreat! This charming three-bedroom, two-bath home is nestled on the serene shores of West Crooked Lake, surrounded by over 15 acres of majestic mature hardwoods. The inviting interior boasts a cozy wood-burning stove, perfect for those chilly evenings. Outside, you'll find a spacious two-car detached garage and a generous 30 x 40 shop, ideal for hobbies or storage. Embrace the beauty of nature while enjoying all the comforts of home!