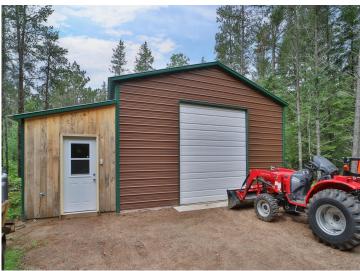

## **Description:**

Don't miss this opportunity to own this two-bedroom one bath newly built home on over forty acres of pristine lane. This home offers so much privacy and is located on a dead-end road, gorgeous views off the deck, wildlife abundance with great deer hunting, ultimate peace and quiet, a heated and insulated workshop, a large steel pole building for all of your storage needs, a wood boiler for energy efficiency, all mature trees throughout the forty acres, a creek running through the property, southern exposure to ensure beautiful sunrises and sunsets, a 50 year metal roof, and steel siding. The home features two spacious bedrooms, a large living room for entertainment, a gas fireplace, ease of living with everything on one level, energy efficient appliances and utilities, a beautiful center island kitchen with tons of storage and space, and a two stalled heated and insulated garage. If privacy and seclusion is what you are looking for, then look no further. Schedule your showing today.