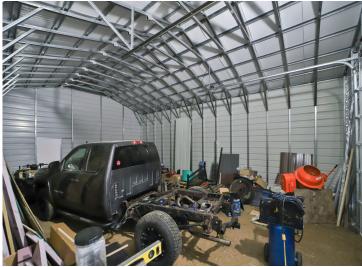

## **Description:**

Don't miss this opportunity to own this two-bedroom one bath newly built home on over forty acres of pristine lane. This home offers so much privacy and is located on a dead-end road, gorgeous views off the deck, wildlife abundance with great deer hunting, ultimate peace and quiet, a heated and insulated workshop, a large steel pole building for all of your storage needs, a wood boiler for energy efficiency, all mature trees throughout the forty acres, a creek running through the property, southern exposure to ensure beautiful sunrises and sunsets, a 50 year metal roof, and steel siding. The home features two spacious bedrooms, a large living room for entertainment, a gas fireplace, ease of living with everything on one level, energy efficient appliances and utilities, a beautiful center island kitchen with tons of storage and space, and a two stalled heated and insulated garage. If privacy and seclusion is what you are looking for, then look no further. Schedule your showing today.