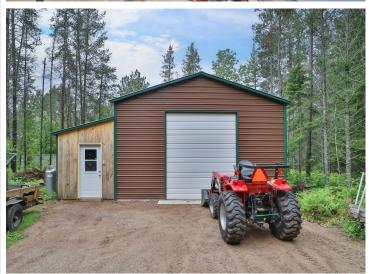

## **Description:**

Don't miss this opportunity to own this two-bedroom one bath newly built home on over forty acres of pristine lane. This home offers so much privacy and is located on a dead-end road, gorgeous views off the deck, wildlife abundance with great deer hunting, ultimate peace and quiet, a heated and insulated workshop, a large steel pole building for all of your storage needs, a wood boiler for energy efficiency, all mature trees throughout the forty acres, a creek running through the property, southern exposure to ensure beautiful sunrises and sunsets, a 50 year metal roof, and steel siding. The home features two spacious bedrooms, a large living room for entertainment, a gas fireplace, ease of living with everything on one level, energy efficient appliances and utilities, a beautiful center island kitchen with tons of storage and space, and a two stalled heated and insulated garage. If privacy and seclusion is what you are looking for, then look no further. Schedule your showing today.