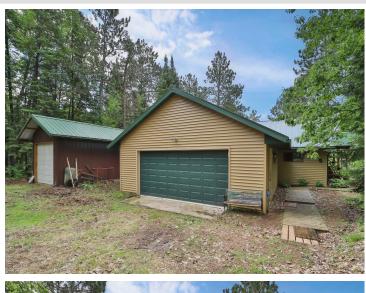

## **Description:**

Don't miss this opportunity to own this two-bedroom one bath newly built home on over forty acres of pristine lane. This home offers so much privacy and is located on a dead-end road, gorgeous views off the deck, wildlife abundance with great deer hunting, ultimate peace and quiet, a heated and insulated workshop, a large steel pole building for all of your storage needs, a wood boiler for energy efficiency, all mature trees throughout the forty acres, a creek running through the property, southern exposure to ensure beautiful sunrises and sunsets, a 50 year metal roof, and steel siding. The home features two spacious bedrooms, a large living room for entertainment, a gas fireplace, ease of living with everything on one level, energy efficient appliances and utilities, a beautiful center island kitchen with tons of storage and space, and a two stalled heated and insulated garage. If privacy and seclusion is what you are looking for, then look no further. Schedule your showing today.

## **Additional Details:**

Year Built 2013 Lot Acres 40.22

Lot Dimensions 1315x1323x1315x1323

4 Garage Stalls School District 182 Taxes \$902 Taxes with Assessments \$902 Tax Year 2024

## **Additional Features:**

Basement: None Fuel: Propane, Wood Garage: 4 Heat: Geothermal, Radiant Floor Sewer: Private Sewer, Tank with Drainage Field Water: Well Air Conditioning: None