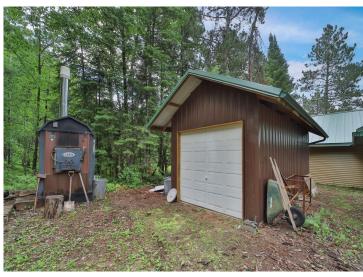

## **Description:**

Don't miss this opportunity to own this two-bedroom one bath newly built home on over forty acres of pristine lane. This home offers so much privacy and is located on a dead-end road, gorgeous views off the deck, wildlife abundance with great deer hunting, ultimate peace and quiet, a heated and insulated workshop, a large steel pole building for all of your storage needs, a wood boiler for energy efficiency, all mature trees throughout the forty acres, a creek running through the property, southern exposure to ensure beautiful sunrises and sunsets, a 50 year metal roof, and steel siding. The home features two spacious bedrooms, a large living room for entertainment, a gas fireplace, ease of living with everything on one level, energy efficient appliances and utilities, a beautiful center island kitchen with tons of storage and space, and a two stalled heated and insulated garage. If privacy and seclusion is what you are looking for, then look no further. Schedule your showing today.

## **Additional Details:**

Year Built 2013 Lot Acres 40.22

Lot Dimensions 1315x1323x1315x1323

4 Garage Stalls School District 182 Taxes \$902 Taxes with Assessments \$902 Tax Year 2024

## **Additional Features:**

Basement: None Fuel: Propane, Wood Garage: 4 Heat: Geothermal, Radiant Floor Sewer: Private Sewer, Tank with Drainage Field Water: Well Air Conditioning: None