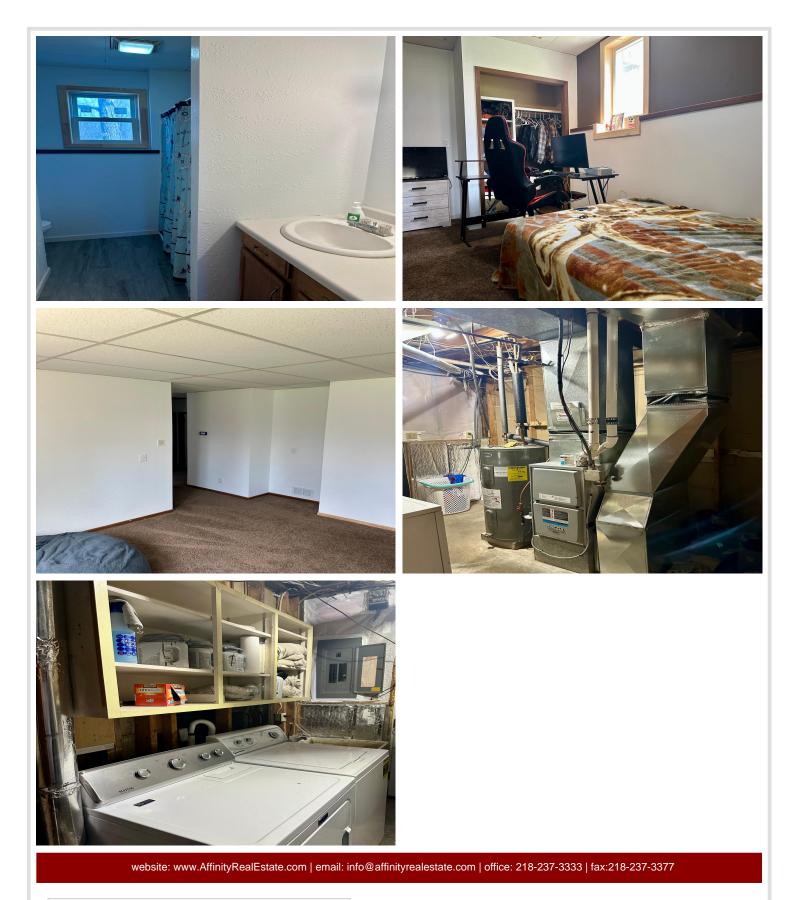

## **Description:**

Beautiful country setting, just minutes from downtown Bemidji. 4+ bedrooms, new siding, shingles, windows, flooring, appliances and trim. Detached 2 stall heated insulated garage. Hard to find setting in the country, but is also close to town.

#### Additional Features:

Basement: Finished, Walkout Fuel: Natural Gas Garage: 2 Heat: Forced Air Sewer: Private Sewer, Tank with Drainage Field Water: Drilled, Private, Well Air Conditioning: None