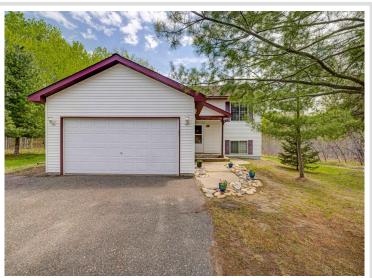

## **Description:**

Affordable split level home on a beautiful, private lot. 3 beds 2 baths, bright home with vaulted ceilings. Oversized deck and lots of wildlife with vacant lots on both sides of the property. Vinyl siding, newer roof, newer water heater, firepit, storage shed, and additional space next to the garage to park your boat!

## **Additional Details:**

Year Built 2003
Lot Acres 0.52
Lot Dimensions 102x222

Garage Stalls 2
School District 186
Taxes \$1,750
Taxes with Assessments \$1,750
Tax Year 2024