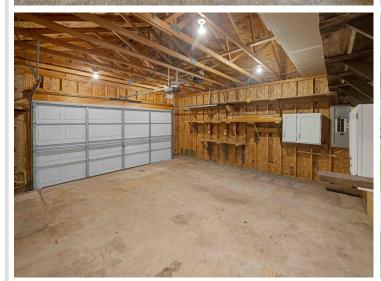

## **Additional Details:**

Year Built 2003
Lot Acres 0.52
Lot Dimensions 102x222

Garage Stalls 2
School District 186
Taxes \$1,750
Taxes with Assessments \$1,750
Tax Year 2024