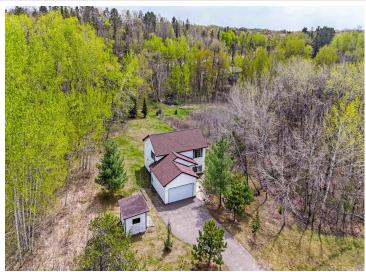

## **Description:**

Affordable split level home on a beautiful, private lot. 3 beds 2 baths, bright home with vaulted ceilings. Oversized deck and lots of wildlife with vacant lots on both sides of the property. Vinyl siding, newer roof, newer water heater, firepit, storage shed, and additional space next to the garage to park your boat!

## **Additional Details:**

Year Built 2003
Lot Acres 0.52
Lot Dimensions 102x222

Garage Stalls 2
School District 186
Taxes \$1,750
Taxes with Assessments \$1,750
Tax Year 2024