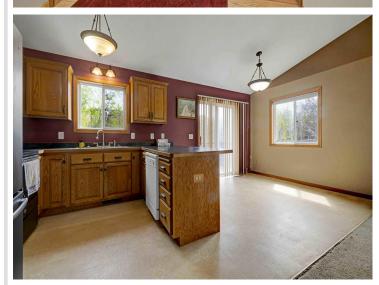

## **Description:**

Affordable split level home on a beautiful, private lot. 3 beds 2 baths, bright home with vaulted ceilings. Oversized deck and lots of wildlife with vacant lots on both sides of the property. Vinyl siding, newer roof, newer water heater, firepit, storage shed, and additional space next to the garage to park your boat!