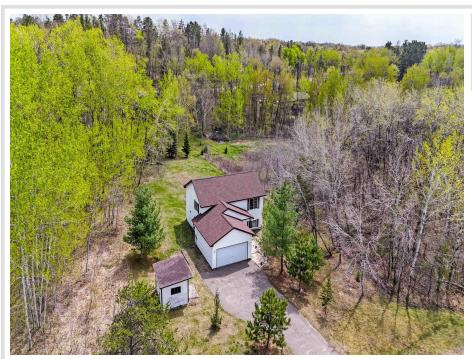

## **Description:**

Affordable split level home on a beautiful, private lot. 3 beds 2 baths, bright home with vaulted ceilings. Oversized deck and lots of wildlife with vacant lots on both sides of the property. Vinyl siding, newer roof, newer water heater, firepit, storage shed, and additional space next to the garage to park your boat!

## **Additional Details:**

Year Built 2003
Lot Acres 0.52
Lot Dimensions 102x222

Garage Stalls 2
School District 186
Taxes \$1,750
Taxes with Assessments \$1,750
Tax Year 2024