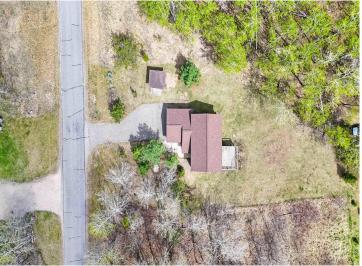

## **Description:**

Affordable split level home on a beautiful, private lot. 3 beds 2 baths, bright home with vaulted ceilings. Oversized deck and lots of wildlife with vacant lots on both sides of the property. Vinyl siding, newer roof, newer water heater, firepit, storage shed, and additional space next to the garage to park your boat!

## **Additional Details:**

Year Built 2003
Lot Acres 0.52
Lot Dimensions 102x222

Garage Stalls 2
School District 186
Taxes \$1,750
Taxes with Assessments \$1,750
Tax Year 2024