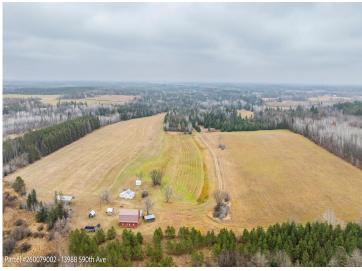

## **Description:**

Don't miss this incredible opportunity to acquire a beautiful 45 acre farmstead that has been treasured by the same family for over 80 years! The property features a well-maintained barn built in 1900. Complete with a new roof, and a milk house that has been converted into a shower room. There is also an older house that would make a great hunting cabin, as well as a sauna and other out buildings. The property is equipped with wifi, and it offers a mix of open and wooded areas with Kettle Creek running through the Northwest corner. Adjacent 40 acres listed for \$150,000. MLS#6626869. See attached survey for new easement.

## **Additional Details:**

Lot Acres 45

Lot Dimensions 1414x1323

School District 821
Taxes \$640
Taxes with Assessments \$700
Tax Year 2024