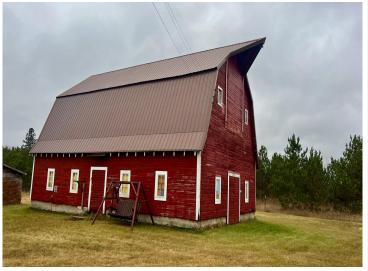

## **Description:**

Don't miss this incredible opportunity to acquire a beautiful 45 acre farmstead that has been treasured by the same family for over 80 years! The property features a well-maintained barn built in 1900. Complete with a new roof, and a milk house that has been converted into a shower room. There is also an older house that would make a great hunting cabin, as well as a sauna and other out buildings. The property is equipped with wifi, and it offers a mix of open and wooded areas with Kettle Creek running through the Northwest corner. Adjacent 40 acres listed for \$150,000. MLS#6626869. See attached survey for new easement.