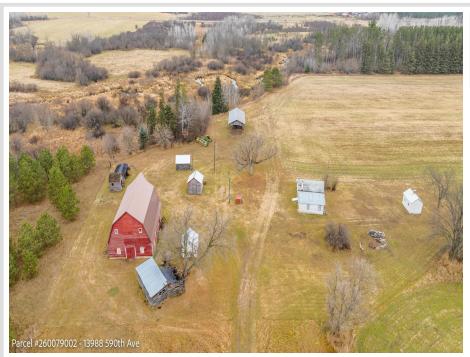

## **Description:**

Don't miss this incredible opportunity to acquire a beautiful 45 acre farmstead that has been treasured by the same family for over 80 years! The property features a well-maintained barn built in 1900. Complete with a new roof, and a milk house that has been converted into a shower room. There is also an older house that would make a great hunting cabin, as well as a sauna and other out buildings. The property is equipped with wifi, and it offers a mix of open and wooded areas with Kettle Creek running through the Northwest corner. Adjacent 40 acres listed for \$150,000. MLS#6626869. See attached survey for new easement.

## **Additional Details:**

Lot Acres 45

Lot Dimensions 1414x1323

School District 821
Taxes \$640
Taxes with Assessments \$700
Tax Year 2024