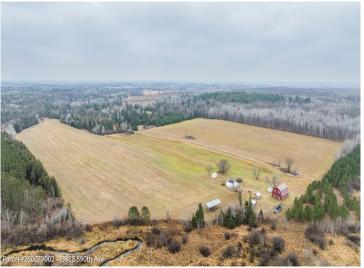

## **Description:**

Don't miss this incredible opportunity to acquire a beautiful 45 acre farmstead that has been treasured by the same family for over 80 years! The property features a well-maintained barn built in 1900. Complete with a new roof, and a milk house that has been converted into a shower room. There is also an older house that would make a great hunting cabin, as well as a sauna and other out buildings. The property is equipped with wifi, and it offers a mix of open and wooded areas with Kettle Creek running through the Northwest corner. Adjacent 40 acres listed for \$150,000. MLS#6626869. See attached survey for new easement.

## **Additional Details:**

Lot Acres 45

Lot Dimensions 1414x1323

School District 821
Taxes \$640
Taxes with Assessments \$700
Tax Year 2024