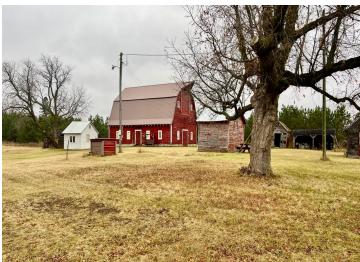

## **Description:**

Don't miss this incredible opportunity to acquire a beautiful 45 acre farmstead that has been treasured by the same family for over 80 years! The property features a well-maintained barn built in 1900. Complete with a new roof, and a milk house that has been converted into a shower room. There is also an older house that would make a great hunting cabin, as well as a sauna and other out buildings. The property is equipped with wifi, and it offers a mix of open and wooded areas with Kettle Creek running through the Northwest corner. Adjacent 40 acres listed for \$150,000. MLS#6626869. See attached survey for new easement.