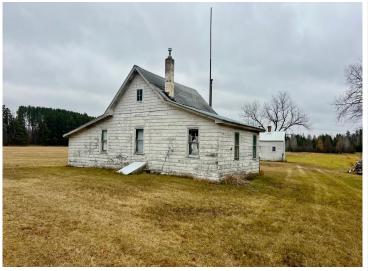

## **Description:**

Don't miss this incredible opportunity to acquire a beautiful 45 acre farmstead that has been treasured by the same family for over 80 years! The property features a well-maintained barn built in 1900. Complete with a new roof, and a milk house that has been converted into a shower room. There is also an older house that would make a great hunting cabin, as well as a sauna and other out buildings. The property is equipped with wifi, and it offers a mix of open and wooded areas with Kettle Creek running through the Northwest corner. Adjacent 40 acres listed for \$150,000. MLS#6626869. See attached survey for new easement.