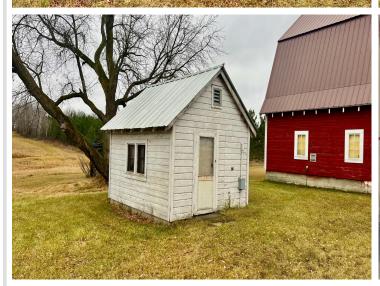

## **Description:**

Don't miss this incredible opportunity to acquire a beautiful 45 acre farmstead that has been treasured by the same family for over 80 years! The property features a well-maintained barn built in 1900. Complete with a new roof, and a milk house that has been converted into a shower room. There is also an older house that would make a great hunting cabin, as well as a sauna and other out buildings. The property is equipped with wifi, and it offers a mix of open and wooded areas with Kettle Creek running through the Northwest corner. Adjacent 40 acres listed for \$150,000. MLS#6626869. See attached survey for new easement.