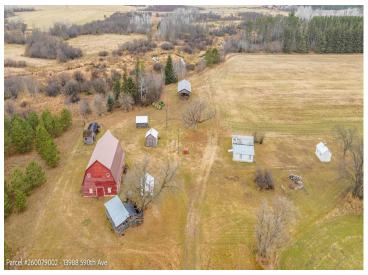

## **Description:**

Don't miss this incredible opportunity to acquire a beautiful 45 acre farmstead that has been treasured by the same family for over 80 years! The property features a well-maintained barn built in 1900. Complete with a new roof, and a milk house that has been converted into a shower room. There is also an older house that would make a great hunting cabin, as well as a sauna and other out buildings. The property is equipped with wifi, and it offers a mix of open and wooded areas with Kettle Creek running through the Northwest corner. Adjacent 40 acres listed for \$150,000. MLS#6626869. See attached survey for new easement.

## **Additional Details:**

Lot Acres 45

Lot Dimensions 1414x1323

School District 821
Taxes \$640
Taxes with Assessments \$700
Tax Year 2024