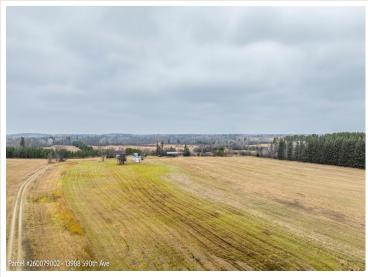

## **Description:**

Don't miss this incredible opportunity to acquire a beautiful 45 acre farmstead that has been treasured by the same family for over 80 years! The property features a well-maintained barn built in 1900. Complete with a new roof, and a milk house that has been converted into a shower room. There is also an older house that would make a great hunting cabin, as well as a sauna and other out buildings. The property is equipped with wifi, and it offers a mix of open and wooded areas with Kettle Creek running through the Northwest corner. Adjacent 40 acres listed for \$150,000. MLS#6626869. See attached survey for new easement.

## **Additional Details:**

Lot Acres 45

Lot Dimensions 1414x1323

School District 821
Taxes \$640
Taxes with Assessments \$700
Tax Year 2024