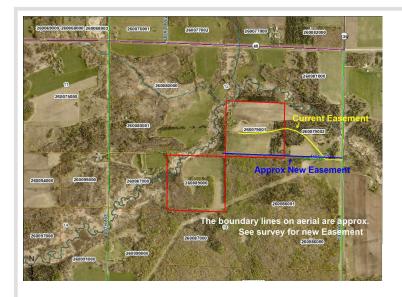

## **Description:**

Don't miss this incredible opportunity to acquire a beautiful 45 acre farmstead that has been treasured by the same family for over 80 years! The property features a well-maintained barn built in 1900. Complete with a new roof, and a milk house that has been converted into a shower room. There is also an older house that would make a great hunting cabin, as well as a sauna and other out buildings. The property is equipped with wifi, and it offers a mix of open and wooded areas with Kettle Creek running through the Northwest corner. Adjacent 40 acres listed for \$150,000. MLS#6626869. See attached survey for new easement.