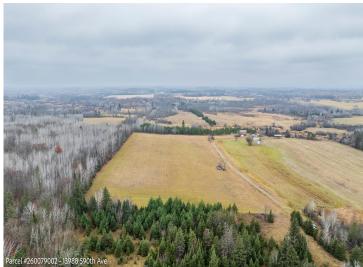

## **Description:**

Don't miss this incredible opportunity to acquire a beautiful 45 acre farmstead that has been treasured by the same family for over 80 years! The property features a well-maintained barn built in 1900. Complete with a new roof, and a milk house that has been converted into a shower room. There is also an older house that would make a great hunting cabin, as well as a sauna and other out buildings. The property is equipped with wifi, and it offers a mix of open and wooded areas with Kettle Creek running through the Northwest corner. Adjacent 40 acres listed for \$150,000. MLS#6626869. See attached survey for new easement.

## **Additional Details:**

Lot Acres 45

Lot Dimensions 1414x1323

School District 821
Taxes \$640
Taxes with Assessments \$700
Tax Year 2024