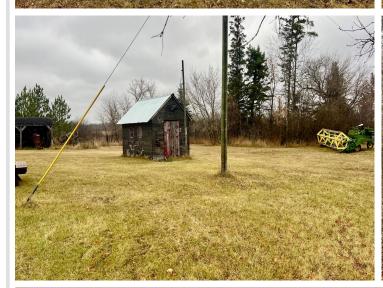

## **Description:**

Don't miss this incredible opportunity to acquire a beautiful 45 acre farmstead that has been treasured by the same family for over 80 years! The property features a well-maintained barn built in 1900. Complete with a new roof, and a milk house that has been converted into a shower room. There is also an older house that would make a great hunting cabin, as well as a sauna and other out buildings. The property is equipped with wifi, and it offers a mix of open and wooded areas with Kettle Creek running through the Northwest corner. Adjacent 40 acres listed for \$150,000. MLS#6626869. See attached survey for new easement.