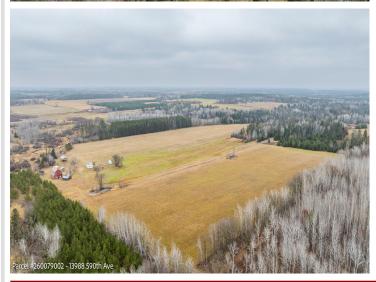

## **Description:**

Don't miss this incredible opportunity to acquire a beautiful 45 acre farmstead that has been treasured by the same family for over 80 years! The property features a well-maintained barn built in 1900. Complete with a new roof, and a milk house that has been converted into a shower room. There is also an older house that would make a great hunting cabin, as well as a sauna and other out buildings. The property is equipped with wifi, and it offers a mix of open and wooded areas with Kettle Creek running through the Northwest corner. Adjacent 40 acres listed for \$150,000. MLS#6626869. See attached survey for new easement.

## **Additional Details:**

Lot Acres 45

Lot Dimensions 1414x1323

School District 821
Taxes \$640
Taxes with Assessments \$700
Tax Year 2024