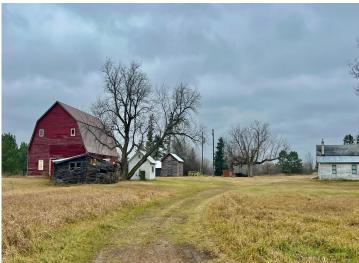

## **Description:**

Don't miss this incredible opportunity to acquire a beautiful 45 acre farmstead that has been treasured by the same family for over 80 years! The property features a well-maintained barn built in 1900. Complete with a new roof, and a milk house that has been converted into a shower room. There is also an older house that would make a great hunting cabin, as well as a sauna and other out buildings. The property is equipped with wifi, and it offers a mix of open and wooded areas with Kettle Creek running through the Northwest corner. Adjacent 40 acres listed for \$150,000. MLS#6626869. See attached survey for new easement.