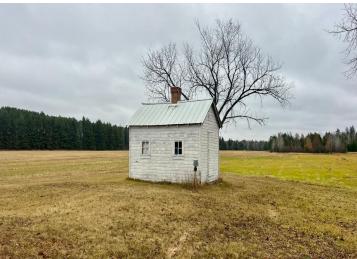

## **Description:**

Don't miss this incredible opportunity to acquire a beautiful 45 acre farmstead that has been treasured by the same family for over 80 years! The property features a well-maintained barn built in 1900. Complete with a new roof, and a milk house that has been converted into a shower room. There is also an older house that would make a great hunting cabin, as well as a sauna and other out buildings. The property is equipped with wifi, and it offers a mix of open and wooded areas with Kettle Creek running through the Northwest corner. Adjacent 40 acres listed for \$150,000. MLS#6626869. See attached survey for new easement.