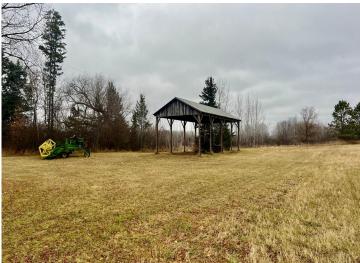

## **Description:**

Don't miss this incredible opportunity to acquire a beautiful 45 acre farmstead that has been treasured by the same family for over 80 years! The property features a well-maintained barn built in 1900. Complete with a new roof, and a milk house that has been converted into a shower room. There is also an older house that would make a great hunting cabin, as well as a sauna and other out buildings. The property is equipped with wifi, and it offers a mix of open and wooded areas with Kettle Creek running through the Northwest corner. Adjacent 40 acres listed for \$150,000. MLS#6626869. See attached survey for new easement.