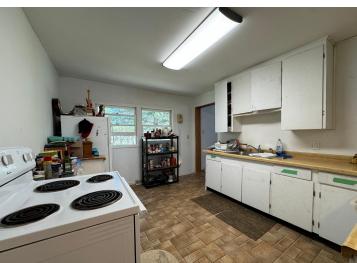

## **Description:**

Bring your vision and make this home your own! 2 BR, 1 bath home on a gorgeous park like 1.53 acre lot in a prime location close to lakes and trails. Property and being sold as-is.

## **Additional Details:**

Year Built 1947 Lot Acres 1.59

Lot Dimensions 445x161x420x161

Garage Stalls 2
School District 31
Taxes \$1,494
Taxes with Assessments \$1,893
Tax Year 2025

## **Additional Features:**

Basement: Partial Fuel: Electric, Oil Garage: 2 Heat: Forced Air Sewer: Private Sewer Water: Private Air Conditioning: Window Unit(s)