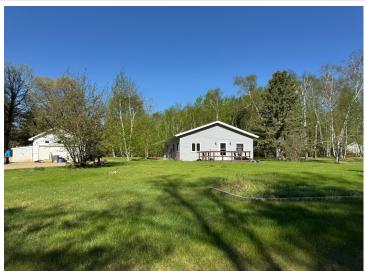

MLS 6719270 Residential

\$175,000

1,170 sq ft 2 bedrooms 1 baths

3545 White Birch Avenue Bemidji MN 56601

Status: Pending

## **Description:**

Bring your vision and make this home your own! 2 BR, 1 bath home on a gorgeous park like 1.53 acre lot in a prime location close to lakes and trails. Property and being sold as-is.

## **Additional Details:**

Year Built 1947 Lot Acres 1.59

Lot Dimensions 445x161x420x161

Garage Stalls 2
School District 31
Taxes \$1,494
Taxes with Assessments \$1,893
Tax Year 2025