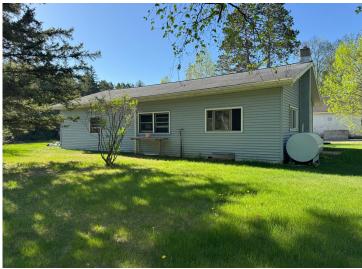

MLS 6719270 Residential

\$175,000

1,170 sq ft 2 bedrooms 1 baths

3545 White Birch Avenue Bemidji MN 56601

Status: Pending

## **Description:**

Bring your vision and make this home your own! 2 BR, 1 bath home on a gorgeous park like 1.53 acre lot in a prime location close to lakes and trails. Property and being sold as-is.

## **Additional Details:**

Year Built 1947 Lot Acres 1.59

Lot Dimensions 445x161x420x161

Garage Stalls 2
School District 31
Taxes \$1,494
Taxes with Assessments \$1,893
Tax Year 2025