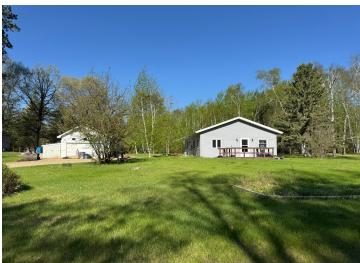

MLS 6719270 Residential

\$175,000

1,170 sq ft 2 bedrooms 1 baths

3545 White Birch Avenue Bemidji MN 56601

Status: Pending

## **Description:**

Bring your vision and make this home your own! 2 BR, 1 bath home on a gorgeous park like 1.53 acre lot in a prime location close to lakes and trails. Property and being sold as-is.

## **Additional Details:**

Year Built 1947 Lot Acres 1.59

Lot Dimensions 445x161x420x161

Garage Stalls 2
School District 31
Taxes \$1,494
Taxes with Assessments \$1,893
Tax Year 2025