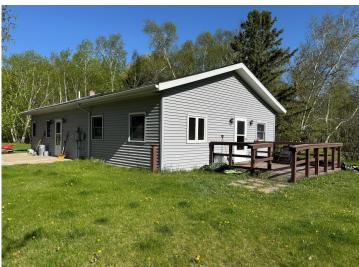

## **Description:**

Bring your vision and make this home your own! 2 BR, 1 bath home on a gorgeous park like 1.53 acre lot in a prime location close to lakes and trails. Property and being sold as-is.

## **Additional Details:**

Year Built 1947 Lot Acres 1.59

Lot Dimensions 445x161x420x161

Garage Stalls 2
School District 31
Taxes \$1,494
Taxes with Assessments \$1,893
Tax Year 2025