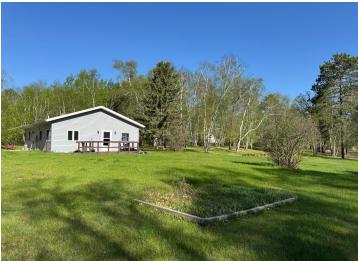

## **Description:**

Bring your vision and make this home your own! 2 BR, 1 bath home on a gorgeous park like 1.53 acre lot in a prime location close to lakes and trails. Property and being sold as-is.

## **Additional Details:**

Year Built 1947 Lot Acres 1.59

Lot Dimensions 445x161x420x161

Garage Stalls 2
School District 31
Taxes \$1,494
Taxes with Assessments \$1,893
Tax Year 2025