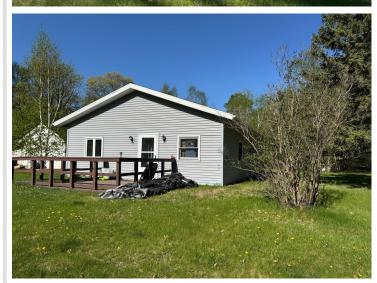

MLS 6719270 Residential

\$175,000

1,170 sq ft 2 bedrooms 1 baths

3545 White Birch Avenue Bemidji MN 56601

Status: Pending

## **Description:**

Bring your vision and make this home your own! 2 BR, 1 bath home on a gorgeous park like 1.53 acre lot in a prime location close to lakes and trails. Property and being sold as-is.

## **Additional Details:**

Year Built 1947 Lot Acres 1.59

Lot Dimensions 445x161x420x161

Garage Stalls 2
School District 31
Taxes \$1,494
Taxes with Assessments \$1,893
Tax Year 2025