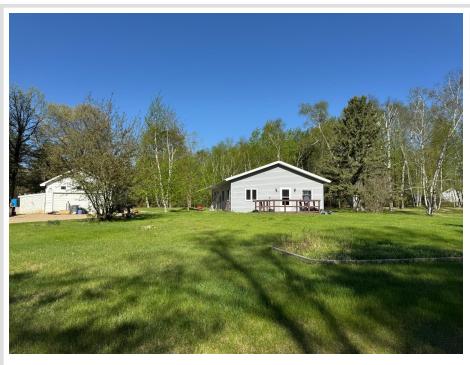

MLS 6719270 Residential

\$175,000

1,170 sq ft 2 bedrooms 1 baths

3545 White Birch Avenue Bemidji MN 56601

Status: Pending

## **Description:**

Bring your vision and make this home your own! 2 BR, 1 bath home on a gorgeous park like 1.53 acre lot in a prime location close to lakes and trails. Property and being sold as-is.

## **Additional Details:**

Year Built 1947 Lot Acres 1.59

Lot Dimensions 445x161x420x161

Garage Stalls 2
School District 31
Taxes \$1,494
Taxes with Assessments \$1,893
Tax Year 2025