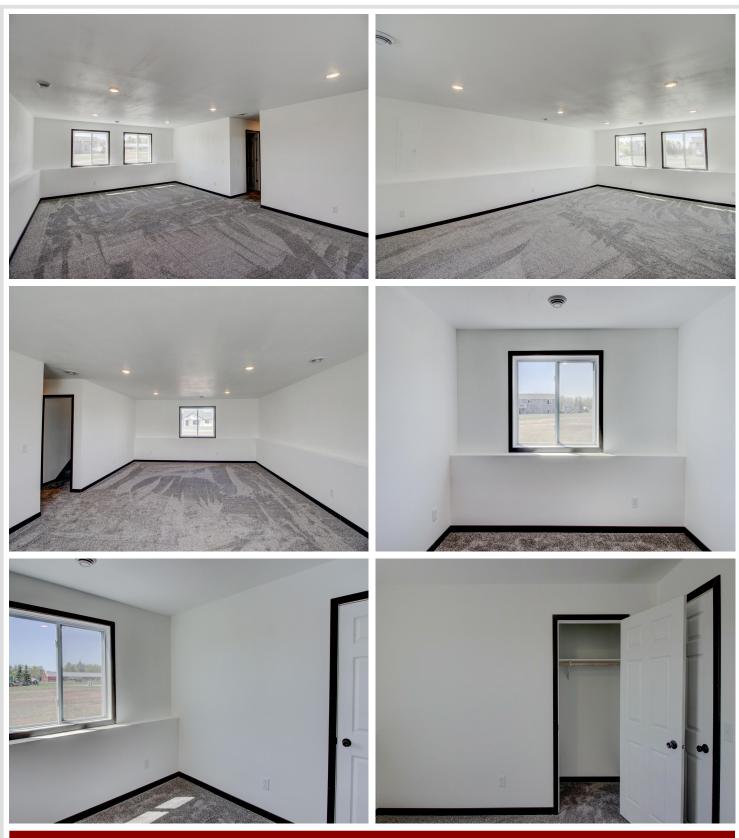

## **Description:**

You do NOT want to miss this stunning 3,000+ sq ft new construction home, offering 6 spacious bedrooms and 3 full bathrooms! Step inside and head up to the main living area, where a grand vaulted ceiling spans the kitchen, dining, and living room. The kitchen features custom cabinets, granite countertops, and a walk-in pantry—creating a luxurious first impression from the front door. Natural light fills the dining area through a patio door and extra window, flowing into a cozy, carpeted living room. The main floor also includes a comfortable primary suite, two additional bedrooms, and a full bath. Downstairs, the large family room offers endless possibilities—playroom, media room, craft space, or home gym. The lower level also includes three more bedrooms, a full bathroom, laundry area, and a spacious storage room that makes the square footage feel endless. An insulated attached garage, asphalt driveway, and peaceful cul-de-sac location complete this move-in ready home—offered at a price that could give you instant equity! Seller is offering \$10,000 seller contributions to buyer's closing costs.