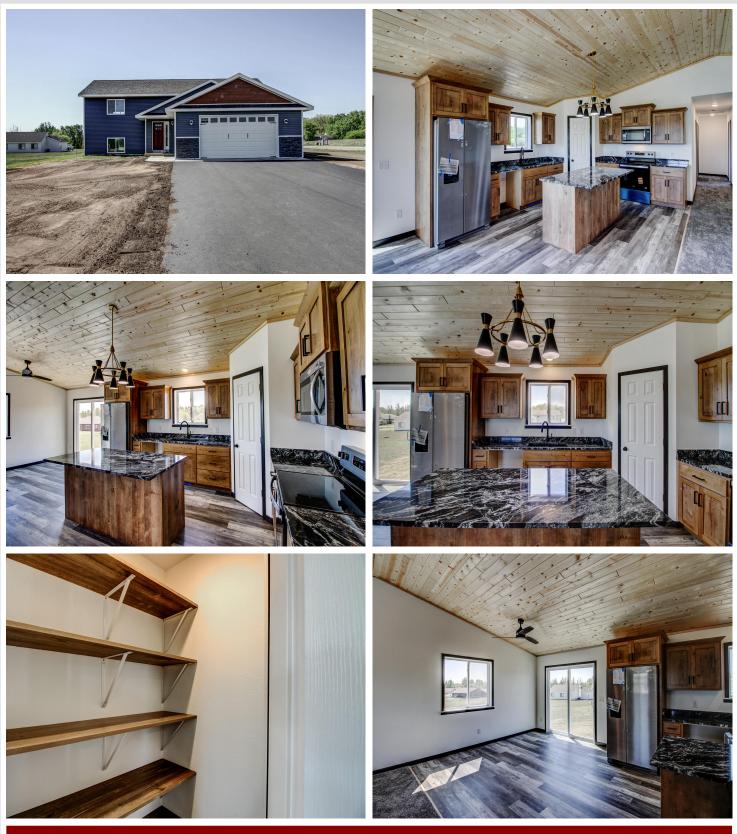

## **Description:**

You do NOT want to miss this stunning 3,000+ sq ft new construction home, offering 6 spacious bedrooms and 3 full bathrooms! Step inside and head up to the main living area, where a grand vaulted ceiling spans the kitchen, dining, and living room. The kitchen features custom cabinets, granite countertops, and a walk-in pantry—creating a luxurious first impression from the front door. Natural light fills the dining area through a patio door and extra window, flowing into a cozy, carpeted living room. The main floor also includes a comfortable primary suite, two additional bedrooms, and a full bath. Downstairs, the large family room offers endless possibilities—playroom, media room, craft space, or home gym. The lower level also includes three more bedrooms, a full bathroom, laundry area, and a spacious storage room that makes the square footage feel endless. An insulated attached garage, asphalt driveway, and peaceful cul-de-sac location complete this move-in ready home—offered at a price that could give you instant equity! Seller is offering \$10,000 seller contributions to buyer's closing costs.