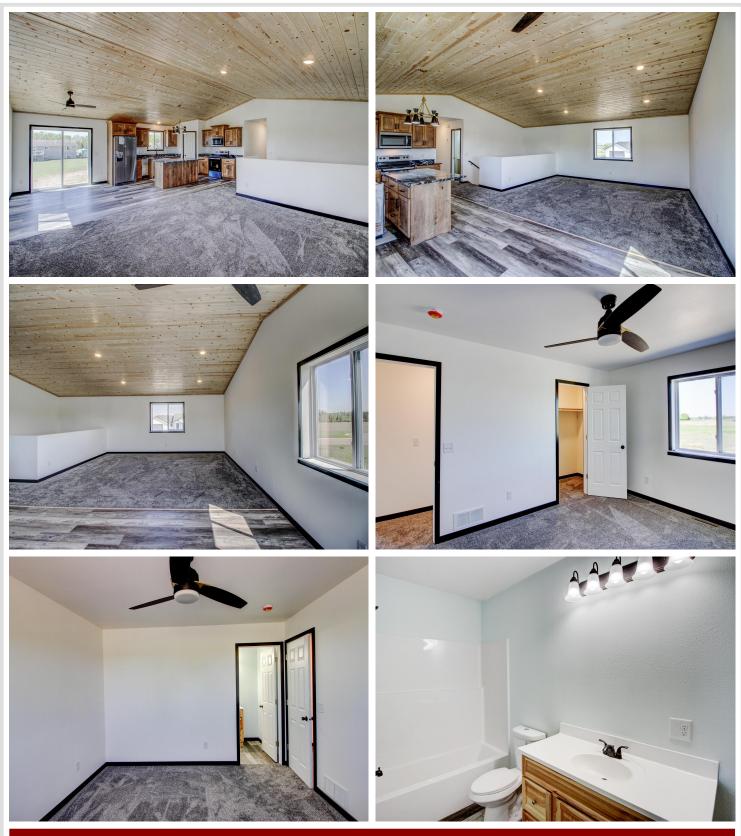

## **Description:**

You do NOT want to miss this stunning 3,000+ sq ft new construction home, offering 6 spacious bedrooms and 3 full bathrooms! Step inside and head up to the main living area, where a grand vaulted ceiling spans the kitchen, dining, and living room. The kitchen features custom cabinets, granite countertops, and a walk-in pantry—creating a luxurious first impression from the front door. Natural light fills the dining area through a patio door and extra window, flowing into a cozy, carpeted living room. The main floor also includes a comfortable primary suite, two additional bedrooms, and a full bath. Downstairs, the large family room offers endless possibilities—playroom, media room, craft space, or home gym. The lower level also includes three more bedrooms, a full bathroom, laundry area, and a spacious storage room that makes the square footage feel endless. An insulated attached garage, asphalt driveway, and peaceful cul-de-sac location complete this move-in ready home—offered at a price that could give you instant equity! Seller is offering \$10,000 seller contributions to buyer's closing costs.