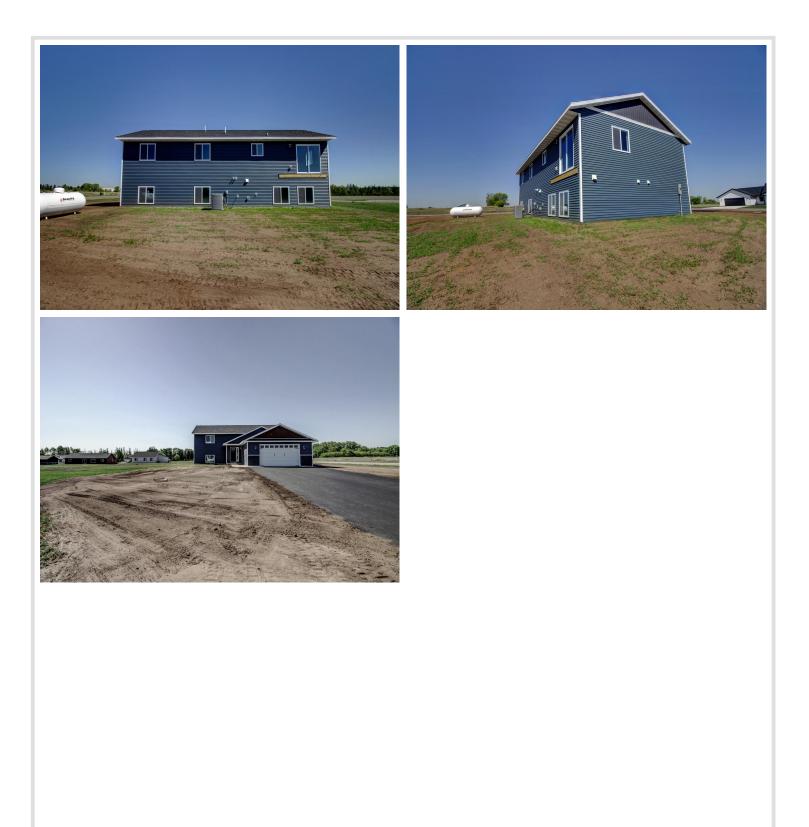

## **Description:**

You do NOT want to miss this stunning 3,000+ sq ft new construction home, offering 6 spacious bedrooms and 3 full bathrooms! Step inside and head up to the main living area, where a grand vaulted ceiling spans the kitchen, dining, and living room. The kitchen features custom cabinets, granite countertops, and a walk-in pantry—creating a luxurious first impression from the front door. Natural light fills the dining area through a patio door and extra window, flowing into a cozy, carpeted living room. The main floor also includes a comfortable primary suite, two additional bedrooms, and a full bath. Downstairs, the large family room offers endless possibilities—playroom, media room, craft space, or home gym. The lower level also includes three more bedrooms, a full bathroom, laundry area, and a spacious storage room that makes the square footage feel endless. An insulated attached garage, asphalt driveway, and peaceful cul-de-sac location complete this move-in ready home—offered at a price that could give you instant equity! Seller is offering \$10,000 seller contributions to buyer's closing costs.