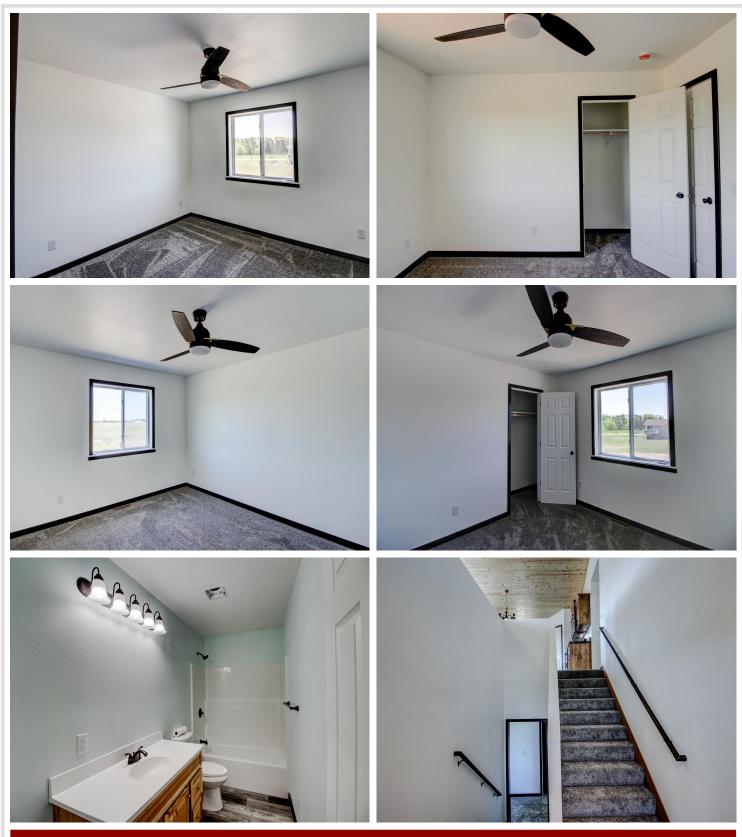

## **Description:**

You do NOT want to miss this stunning 3,000+ sq ft new construction home, offering 6 spacious bedrooms and 3 full bathrooms! Step inside and head up to the main living area, where a grand vaulted ceiling spans the kitchen, dining, and living room. The kitchen features custom cabinets, granite countertops, and a walk-in pantry—creating a luxurious first impression from the front door. Natural light fills the dining area through a patio door and extra window, flowing into a cozy, carpeted living room. The main floor also includes a comfortable primary suite, two additional bedrooms, and a full bath. Downstairs, the large family room offers endless possibilities—playroom, media room, craft space, or home gym. The lower level also includes three more bedrooms, a full bathroom, laundry area, and a spacious storage room that makes the square footage feel endless. An insulated attached garage, asphalt driveway, and peaceful cul-de-sac location complete this move-in ready home—offered at a price that could give you instant equity! Seller is offering \$10,000 seller contributions to buyer's closing costs.