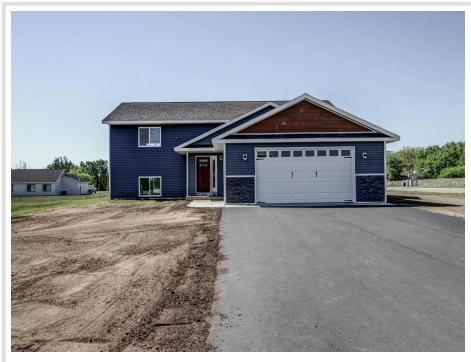

# \$473,000

3,008 sq ft 6 bedrooms 3 baths

402 Norway Court Staples MN 56479

Status: Active

## **Description:**

You do NOT want to miss this stunning 3,000+ sq ft new construction home, offering 6 spacious bedrooms and 3 full bathrooms! Step inside and head up to the main living area, where a grand vaulted ceiling spans the kitchen, dining, and living room. The kitchen features custom cabinets, granite countertops, and a walk-in pantry—creating a luxurious first impression from the front door. Natural light fills the dining area through a patio door and extra window, flowing into a cozy, carpeted living room. The main floor also includes a comfortable primary suite, two additional bedrooms, and a full bath. Downstairs, the large family room offers endless possibilities—playroom, media room, craft space, or home gym. The lower level also includes three more bedrooms, a full bathroom, laundry area, and a spacious storage room that makes the square footage feel endless. An insulated attached garage, asphalt driveway, and peaceful cul-de-sac location complete this move-in ready home—offered at a price that could give you instant equity! Seller is offering \$10,000 seller contributions to buyer's closing costs.