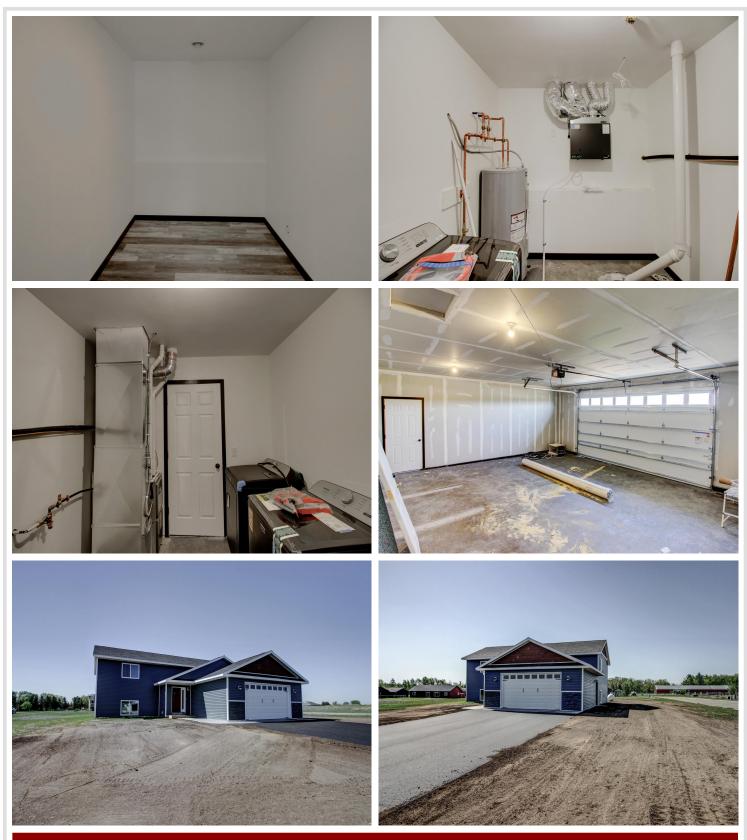

## **Description:**

You do NOT want to miss this stunning 3,000+ sq ft new construction home, offering 6 spacious bedrooms and 3 full bathrooms! Step inside and head up to the main living area, where a grand vaulted ceiling spans the kitchen, dining, and living room. The kitchen features custom cabinets, granite countertops, and a walk-in pantry—creating a luxurious first impression from the front door. Natural light fills the dining area through a patio door and extra window, flowing into a cozy, carpeted living room. The main floor also includes a comfortable primary suite, two additional bedrooms, and a full bath. Downstairs, the large family room offers endless possibilities—playroom, media room, craft space, or home gym. The lower level also includes three more bedrooms, a full bathroom, laundry area, and a spacious storage room that makes the square footage feel endless. An insulated attached garage, asphalt driveway, and peaceful cul-de-sac location complete this move-in ready home—offered at a price that could give you instant equity! Seller is offering \$10,000 seller contributions to buyer's closing costs.