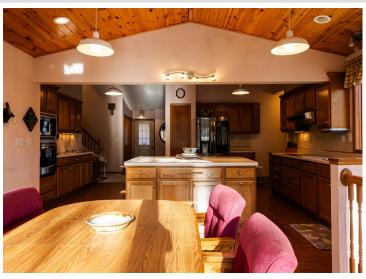

## **Description:**

They don't build like this anymore. If location is key this is it. An A-Quality home awaits you. This Beautiful home sit naturally on this large wonderfully rolling lot. The kitchen with fine wood cabinetry updated kitchen appliances and a induction cook top makes this a perfect place to prepare your favorite cuisine. All while looking out to the dinning room incased with large beautiful windows--it feels like your outside while in this area, it also opens up to a large wooden deck, a perfect place to entertain. Upper level has primary bedroom with walk-in closet and private bath, along with 2 addition bedrooms and a full bath. Lower level 1has a spacious laundry room, another bedroom and great family room with a walkout and lots of windows. Lower level 2 has a nice sized gathering room, with a wet copper bar and a wood stove complete with an outside fill to keep the mess outside. Its finished off nicely with tongue grooved pine it feels like the north woods. Your new home also offers a 3+ stall heated garage a perfect place to keep your vehicle nice and warm during the winter months along with an outside storage shed and a wonderful fire pit to make s'mores