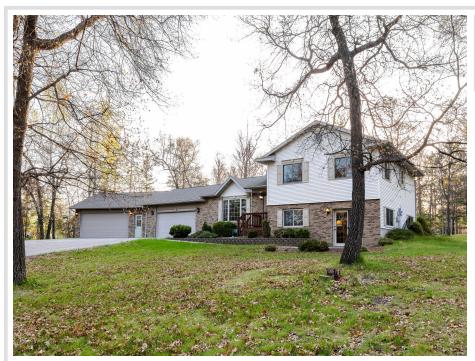

MLS 6719364 Residential

\$459,000

3,036 sq ft 4 bedrooms 4 baths

2120 Grotte Avenue Bemidji MN 56601

Status: Active

## **Description:**

They don't build like this anymore. If location is key this is it. An A-Quality home awaits you. This Beautiful home sit naturally on this large wonderfully rolling lot. The kitchen with fine wood cabinetry updated kitchen appliances and a induction cook top makes this a perfect place to prepare your favorite cuisine. All while looking out to the dinning room incased with large beautiful windows--it feels like your outside while in this area, it also opens up to a large wooden deck, a perfect place to entertain. Upper level has primary bedroom with walk-in closet and private bath, along with 2 addition bedrooms and a full bath. Lower level 1has a spacious laundry room, another bedroom and great family room with a walkout and lots of windows. Lower level 2 has a nice sized gathering room, with a wet copper bar and a wood stove complete with an outside fill to keep the mess outside. Its finished off nicely with tongue grooved pine it feels like the north woods. Your new home also offers a 3+ stall heated garage a perfect place to keep your vehicle nice and warm during the winter months along with an outside storage shed and a wonderful fire pit to make s'mores