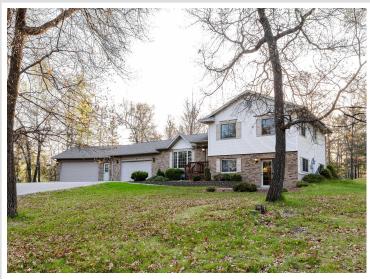

MLS 6719364 Residential

\$459,000

3,036 sq ft 4 bedrooms 4 baths

2120 Grotte Avenue Bemidji MN 56601

Status: Active

## **Description:**

They don't build like this anymore. If location is key this is it. An A-Quality home awaits you. This Beautiful home sit naturally on this large wonderfully rolling lot. The kitchen with fine wood cabinetry updated kitchen appliances and a induction cook top makes this a perfect place to prepare your favorite cuisine. All while looking out to the dinning room incased with large beautiful windows--it feels like your outside while in this area, it also opens up to a large wooden deck, a perfect place to entertain. Upper level has primary bedroom with walk-in closet and private bath, along with 2 addition bedrooms and a full bath. Lower level 1has a spacious laundry room, another bedroom and great family room with a walkout and lots of windows. Lower level 2 has a nice sized gathering room, with a wet copper bar and a wood stove complete with an outside fill to keep the mess outside. Its finished off nicely with tongue grooved pine it feels like the north woods. Your new home also offers a 3+ stall heated garage a perfect place to keep your vehicle nice and warm during the winter months along with an outside storage shed and a wonderful fire pit to make s'mores