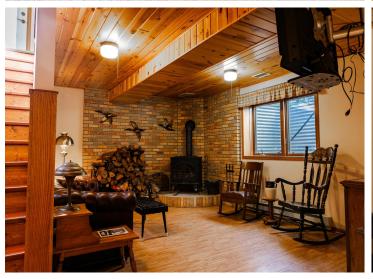

## **Description:**

They don't build like this anymore. If location is key this is it. An A-Quality home awaits you. This Beautiful home sit naturally on this large wonderfully rolling lot. The kitchen with fine wood cabinetry updated kitchen appliances and a induction cook top makes this a perfect place to prepare your favorite cuisine. All while looking out to the dinning room incased with large beautiful windows--it feels like your outside while in this area, it also opens up to a large wooden deck, a perfect place to entertain. Upper level has primary bedroom with walk-in closet and private bath, along with 2 addition bedrooms and a full bath. Lower level 1has a spacious laundry room, another bedroom and great family room with a walkout and lots of windows. Lower level 2 has a nice sized gathering room, with a wet copper bar and a wood stove complete with an outside fill to keep the mess outside. Its finished off nicely with tongue grooved pine it feels like the north woods. Your new home also offers a 3+ stall heated garage a perfect place to keep your vehicle nice and warm during the winter months along with an outside storage shed and a wonderful fire pit to make s'mores

## **Additional Features:**

Basement: Block, Daylight/Lookout Windows, Finished, Full, Storage Space, Walkout Fuel: Electric, Natural Gas, Wood Garage: 3 Heat: Forced Air, Wood Stove Sewer: Private Sewer Water: Private Air Conditioning: Central Air