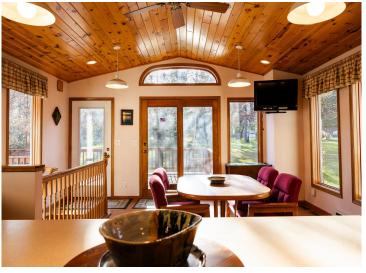

## **Description:**

They don't build like this anymore. If location is key this is it. An A-Quality home awaits you. This Beautiful home sit naturally on this large wonderfully rolling lot. The kitchen with fine wood cabinetry updated kitchen appliances and a induction cook top makes this a perfect place to prepare your favorite cuisine. All while looking out to the dinning room incased with large beautiful windows--it feels like your outside while in this area, it also opens up to a large wooden deck, a perfect place to entertain. Upper level has primary bedroom with walk-in closet and private bath, along with 2 addition bedrooms and a full bath. Lower level 1has a spacious laundry room, another bedroom and great family room with a walkout and lots of windows. Lower level 2 has a nice sized gathering room, with a wet copper bar and a wood stove complete with an outside fill to keep the mess outside. Its finished off nicely with tongue grooved pine it feels like the north woods. Your new home also offers a 3+ stall heated garage a perfect place to keep your vehicle nice and warm during the winter months along with an outside storage shed and a wonderful fire pit to make s'mores