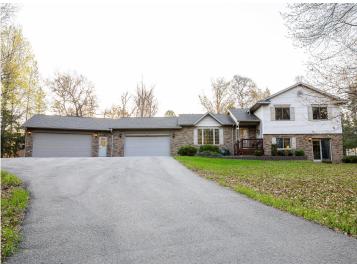

MLS 6719364 Residential

\$459,000

3,036 sq ft 4 bedrooms 4 baths

2120 Grotte Avenue Bemidji MN 56601

Status: Active

## **Description:**

They don't build like this anymore. If location is key this is it. An A-Quality home awaits you. This Beautiful home sit naturally on this large wonderfully rolling lot. The kitchen with fine wood cabinetry updated kitchen appliances and a induction cook top makes this a perfect place to prepare your favorite cuisine. All while looking out to the dinning room incased with large beautiful windows--it feels like your outside while in this area, it also opens up to a large wooden deck, a perfect place to entertain. Upper level has primary bedroom with walk-in closet and private bath, along with 2 addition bedrooms and a full bath. Lower level 1has a spacious laundry room, another bedroom and great family room with a walkout and lots of windows. Lower level 2 has a nice sized gathering room, with a wet copper bar and a wood stove complete with an outside fill to keep the mess outside. Its finished off nicely with tongue grooved pine it feels like the north woods. Your new home also offers a 3+ stall heated garage a perfect place to keep your vehicle nice and warm during the winter months along with an outside storage shed and a wonderful fire pit to make s'mores