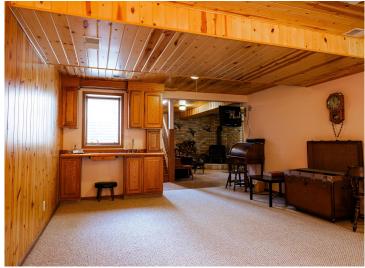

## **Description:**

They don't build like this anymore. If location is key this is it. An A-Quality home awaits you. This Beautiful home sit naturally on this large wonderfully rolling lot. The kitchen with fine wood cabinetry updated kitchen appliances and a induction cook top makes this a perfect place to prepare your favorite cuisine. All while looking out to the dinning room incased with large beautiful windows--it feels like your outside while in this area, it also opens up to a large wooden deck, a perfect place to entertain. Upper level has primary bedroom with walk-in closet and private bath, along with 2 addition bedrooms and a full bath. Lower level 1has a spacious laundry room, another bedroom and great family room with a walkout and lots of windows. Lower level 2 has a nice sized gathering room, with a wet copper bar and a wood stove complete with an outside fill to keep the mess outside. Its finished off nicely with tongue grooved pine it feels like the north woods. Your new home also offers a 3+ stall heated garage a perfect place to keep your vehicle nice and warm during the winter months along with an outside storage shed and a wonderful fire pit to make s'mores

## **Additional Features:**

Basement: Block, Daylight/Lookout Windows, Finished, Full, Storage Space, Walkout Fuel: Electric, Natural Gas, Wood Garage: 3 Heat: Forced Air, Wood Stove Sewer: Private Sewer Water: Private Air Conditioning: Central Air