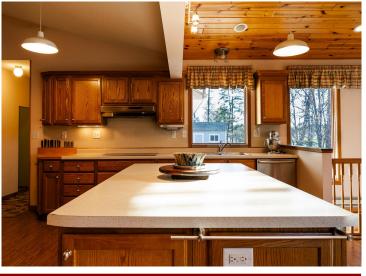

## **Description:**

They don't build like this anymore. If location is key this is it. An A-Quality home awaits you. This Beautiful home sit naturally on this large wonderfully rolling lot. The kitchen with fine wood cabinetry updated kitchen appliances and a induction cook top makes this a perfect place to prepare your favorite cuisine. All while looking out to the dinning room incased with large beautiful windows--it feels like your outside while in this area, it also opens up to a large wooden deck, a perfect place to entertain. Upper level has primary bedroom with walk-in closet and private bath, along with 2 addition bedrooms and a full bath. Lower level 1has a spacious laundry room, another bedroom and great family room with a walkout and lots of windows. Lower level 2 has a nice sized gathering room, with a wet copper bar and a wood stove complete with an outside fill to keep the mess outside. Its finished off nicely with tongue grooved pine it feels like the north woods. Your new home also offers a 3+ stall heated garage a perfect place to keep your vehicle nice and warm during the winter months along with an outside storage shed and a wonderful fire pit to make s'mores