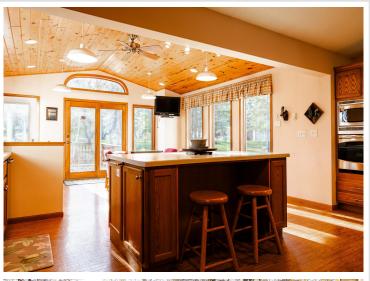

## **Description:**

They don't build like this anymore. If location is key this is it. An A-Quality home awaits you. This Beautiful home sit naturally on this large wonderfully rolling lot. The kitchen with fine wood cabinetry updated kitchen appliances and a induction cook top makes this a perfect place to prepare your favorite cuisine. All while looking out to the dinning room incased with large beautiful windows--it feels like your outside while in this area, it also opens up to a large wooden deck, a perfect place to entertain. Upper level has primary bedroom with walk-in closet and private bath, along with 2 addition bedrooms and a full bath. Lower level 1has a spacious laundry room, another bedroom and great family room with a walkout and lots of windows. Lower level 2 has a nice sized gathering room, with a wet copper bar and a wood stove complete with an outside fill to keep the mess outside. Its finished off nicely with tongue grooved pine it feels like the north woods. Your new home also offers a 3+ stall heated garage a perfect place to keep your vehicle nice and warm during the winter months along with an outside storage shed and a wonderful fire pit to make s'mores