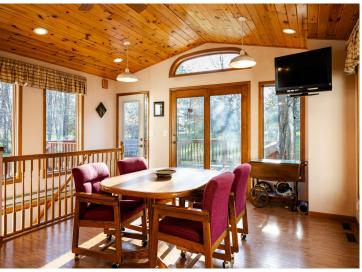

## **Description:**

They don't build like this anymore. If location is key this is it. An A-Quality home awaits you. This Beautiful home sit naturally on this large wonderfully rolling lot. The kitchen with fine wood cabinetry updated kitchen appliances and a induction cook top makes this a perfect place to prepare your favorite cuisine. All while looking out to the dinning room incased with large beautiful windows--it feels like your outside while in this area, it also opens up to a large wooden deck, a perfect place to entertain. Upper level has primary bedroom with walk-in closet and private bath, along with 2 addition bedrooms and a full bath. Lower level 1has a spacious laundry room, another bedroom and great family room with a walkout and lots of windows. Lower level 2 has a nice sized gathering room, with a wet copper bar and a wood stove complete with an outside fill to keep the mess outside. Its finished off nicely with tongue grooved pine it feels like the north woods. Your new home also offers a 3+ stall heated garage a perfect place to keep your vehicle nice and warm during the winter months along with an outside storage shed and a wonderful fire pit to make s'mores