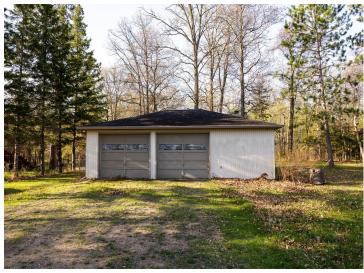

## **Description:**

They don't build like this anymore. If location is key this is it. An A-Quality home awaits you. This Beautiful home sit naturally on this large wonderfully rolling lot. The kitchen with fine wood cabinetry updated kitchen appliances and a induction cook top makes this a perfect place to prepare your favorite cuisine. All while looking out to the dinning room incased with large beautiful windows--it feels like your outside while in this area, it also opens up to a large wooden deck, a perfect place to entertain. Upper level has primary bedroom with walk-in closet and private bath, along with 2 addition bedrooms and a full bath. Lower level 1has a spacious laundry room, another bedroom and great family room with a walkout and lots of windows. Lower level 2 has a nice sized gathering room, with a wet copper bar and a wood stove complete with an outside fill to keep the mess outside. Its finished off nicely with tongue grooved pine it feels like the north woods. Your new home also offers a 3+ stall heated garage a perfect place to keep your vehicle nice and warm during the winter months along with an outside storage shed and a wonderful fire pit to make s'mores

## **Additional Details:**

Year Built 1997 Lot Acres 2

Lot Dimensions 175-218-329-105-450-321

Garage Stalls 3
School District 31
Taxes \$5,410
Taxes with Assessments \$5,410
Tax Year 2024