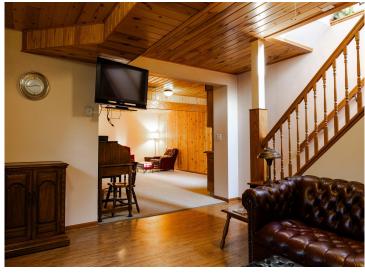

## **Description:**

They don't build like this anymore. If location is key this is it. An A-Quality home awaits you. This Beautiful home sit naturally on this large wonderfully rolling lot. The kitchen with fine wood cabinetry updated kitchen appliances and a induction cook top makes this a perfect place to prepare your favorite cuisine. All while looking out to the dinning room incased with large beautiful windows--it feels like your outside while in this area, it also opens up to a large wooden deck, a perfect place to entertain. Upper level has primary bedroom with walk-in closet and private bath, along with 2 addition bedrooms and a full bath. Lower level 1has a spacious laundry room, another bedroom and great family room with a walkout and lots of windows. Lower level 2 has a nice sized gathering room, with a wet copper bar and a wood stove complete with an outside fill to keep the mess outside. Its finished off nicely with tongue grooved pine it feels like the north woods. Your new home also offers a 3+ stall heated garage a perfect place to keep your vehicle nice and warm during the winter months along with an outside storage shed and a wonderful fire pit to make s'mores