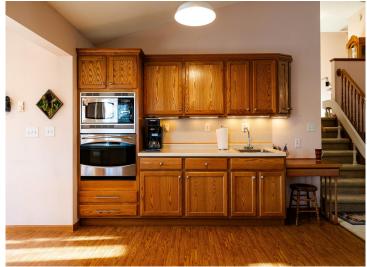

## **Description:**

They don't build like this anymore. If location is key this is it. An A-Quality home awaits you. This Beautiful home sit naturally on this large wonderfully rolling lot. The kitchen with fine wood cabinetry updated kitchen appliances and a induction cook top makes this a perfect place to prepare your favorite cuisine. All while looking out to the dinning room incased with large beautiful windows--it feels like your outside while in this area, it also opens up to a large wooden deck, a perfect place to entertain. Upper level has primary bedroom with walk-in closet and private bath, along with 2 addition bedrooms and a full bath. Lower level 1has a spacious laundry room, another bedroom and great family room with a walkout and lots of windows. Lower level 2 has a nice sized gathering room, with a wet copper bar and a wood stove complete with an outside fill to keep the mess outside. Its finished off nicely with tongue grooved pine it feels like the north woods. Your new home also offers a 3+ stall heated garage a perfect place to keep your vehicle nice and warm during the winter months along with an outside storage shed and a wonderful fire pit to make s'mores