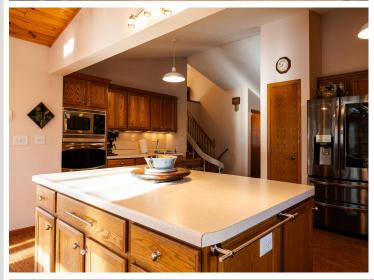

## **Description:**

They don't build like this anymore. If location is key this is it. An A-Quality home awaits you. This Beautiful home sit naturally on this large wonderfully rolling lot. The kitchen with fine wood cabinetry updated kitchen appliances and a induction cook top makes this a perfect place to prepare your favorite cuisine. All while looking out to the dinning room incased with large beautiful windows--it feels like your outside while in this area, it also opens up to a large wooden deck, a perfect place to entertain. Upper level has primary bedroom with walk-in closet and private bath, along with 2 addition bedrooms and a full bath. Lower level 1has a spacious laundry room, another bedroom and great family room with a walkout and lots of windows. Lower level 2 has a nice sized gathering room, with a wet copper bar and a wood stove complete with an outside fill to keep the mess outside. Its finished off nicely with tongue grooved pine it feels like the north woods. Your new home also offers a 3+ stall heated garage a perfect place to keep your vehicle nice and warm during the winter months along with an outside storage shed and a wonderful fire pit to make s'mores