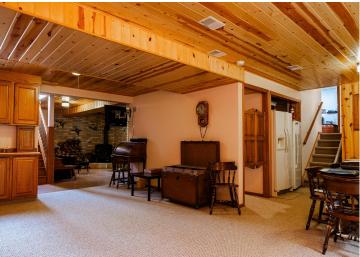

## **Description:**

They don't build like this anymore. If location is key this is it. An A-Quality home awaits you. This Beautiful home sit naturally on this large wonderfully rolling lot. The kitchen with fine wood cabinetry updated kitchen appliances and a induction cook top makes this a perfect place to prepare your favorite cuisine. All while looking out to the dinning room incased with large beautiful windows--it feels like your outside while in this area, it also opens up to a large wooden deck, a perfect place to entertain. Upper level has primary bedroom with walk-in closet and private bath, along with 2 addition bedrooms and a full bath. Lower level 1has a spacious laundry room, another bedroom and great family room with a walkout and lots of windows. Lower level 2 has a nice sized gathering room, with a wet copper bar and a wood stove complete with an outside fill to keep the mess outside. Its finished off nicely with tongue grooved pine it feels like the north woods. Your new home also offers a 3+ stall heated garage a perfect place to keep your vehicle nice and warm during the winter months along with an outside storage shed and a wonderful fire pit to make s'mores

## **Additional Features:**

Basement: Block, Daylight/Lookout Windows, Finished, Full, Storage Space, Walkout Fuel: Electric, Natural Gas, Wood Garage: 3 Heat: Forced Air, Wood Stove Sewer: Private Sewer Water: Private Air Conditioning: Central Air