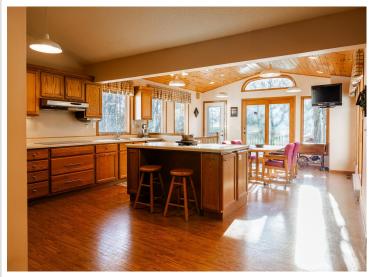

## **Description:**

They don't build like this anymore. If location is key this is it. An A-Quality home awaits you. This Beautiful home sit naturally on this large wonderfully rolling lot. The kitchen with fine wood cabinetry updated kitchen appliances and a induction cook top makes this a perfect place to prepare your favorite cuisine. All while looking out to the dinning room incased with large beautiful windows--it feels like your outside while in this area, it also opens up to a large wooden deck, a perfect place to entertain. Upper level has primary bedroom with walk-in closet and private bath, along with 2 addition bedrooms and a full bath. Lower level 1has a spacious laundry room, another bedroom and great family room with a walkout and lots of windows. Lower level 2 has a nice sized gathering room, with a wet copper bar and a wood stove complete with an outside fill to keep the mess outside. Its finished off nicely with tongue grooved pine it feels like the north woods. Your new home also offers a 3+ stall heated garage a perfect place to keep your vehicle nice and warm during the winter months along with an outside storage shed and a wonderful fire pit to make s'mores