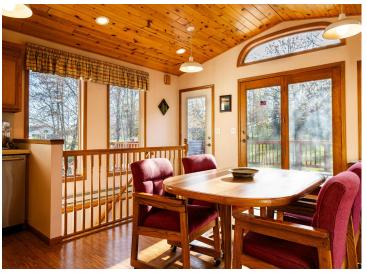

## **Description:**

They don't build like this anymore. If location is key this is it. An A-Quality home awaits you. This Beautiful home sit naturally on this large wonderfully rolling lot. The kitchen with fine wood cabinetry updated kitchen appliances and a induction cook top makes this a perfect place to prepare your favorite cuisine. All while looking out to the dinning room incased with large beautiful windows--it feels like your outside while in this area, it also opens up to a large wooden deck, a perfect place to entertain. Upper level has primary bedroom with walk-in closet and private bath, along with 2 addition bedrooms and a full bath. Lower level 1has a spacious laundry room, another bedroom and great family room with a walkout and lots of windows. Lower level 2 has a nice sized gathering room, with a wet copper bar and a wood stove complete with an outside fill to keep the mess outside. Its finished off nicely with tongue grooved pine it feels like the north woods. Your new home also offers a 3+ stall heated garage a perfect place to keep your vehicle nice and warm during the winter months along with an outside storage shed and a wonderful fire pit to make s'mores