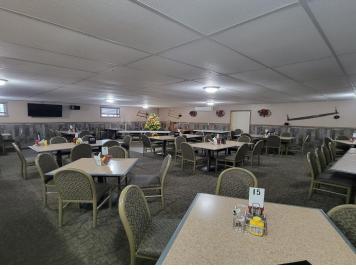

## **Description:**

Well established family friendly bar/restaurant/off sale that has been a staple in Ottertail for many years. The restaurant currently operates 6 days a week year round and has seating for up to 200 guests. Gaming is currently with Ottertail Rod and Gun and hosts one of the areas best meat raffle's. Upgrades include new asphalt parking lot, new ovens and microwaves. Ice machine, walk-in freezer condenser and many more. Located in one of the best areas around, on Hwy 108 in Ottertail city. This is an opportunity to own one of the areas best restaurants that is turn key and ready for you to make it yours.