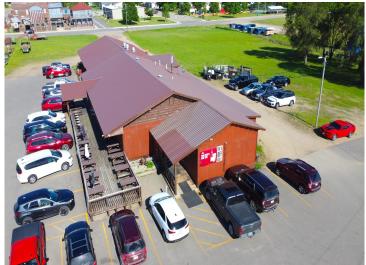

## **Description:**

Well established family friendly bar/restaurant/off sale that has been a staple in Ottertail for many years. The restaurant currently operates 6 days a week year round and has seating for up to 200 guests. Gaming is currently with Ottertail Rod and Gun and hosts one of the areas best meat raffle's. Upgrades include new asphalt parking lot, new ovens and microwaves. Ice machine, walk-in freezer condenser and many more. Located in one of the best areas around, on Hwy 108 in Ottertail city. This is an opportunity to own one of the areas best restaurants that is turn key and ready for you to make it yours.

## **Additional Details:**

Year Built 1972 Lot Acres 3.86 Lot Dimensions 445x300 School District 549 Taxes \$6,126 Taxes with Assessments \$6.958 Tax Year 2023