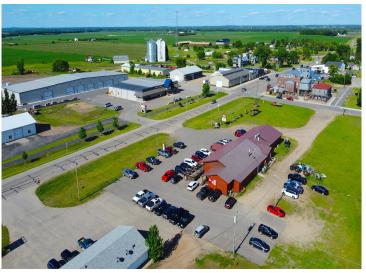

MLS 6719439 Commercial

\$619,000

211 Main Street Ottertail MN 56571

Status: Active

## **Description:**

Well established family friendly bar/restaurant/off sale that has been a staple in Ottertail for many years. The restaurant currently operates 6 days a week year round and has seating for up to 200 guests. Gaming is currently with Ottertail Rod and Gun and hosts one of the areas best meat raffle's. Upgrades include new asphalt parking lot, new ovens and microwaves. Ice machine, walk-in freezer condenser and many more. Located in one of the best areas around, on Hwy 108 in Ottertail city. This is an opportunity to own one of the areas best restaurants that is turn key and ready for you to make it yours.

## **Additional Details:**

Year Built 1972 Lot Acres 3.86 Lot Dimensions 445x300 School District 549 Taxes \$6,126 Taxes with Assessments \$6.958 Tax Year 2023