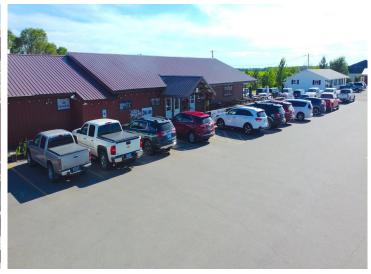

## **Description:**

Well established family friendly bar/restaurant/off sale that has been a staple in Ottertail for many years. The restaurant currently operates 6 days a week year round and has seating for up to 200 guests. Gaming is currently with Ottertail Rod and Gun and hosts one of the areas best meat raffle's. Upgrades include new asphalt parking lot, new ovens and microwaves. Ice machine, walk-in freezer condenser and many more. Located in one of the best areas around, on Hwy 108 in Ottertail city. This is an opportunity to own one of the areas best restaurants that is turn key and ready for you to make it yours.