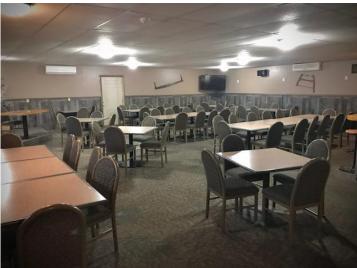

## **Description:**

Well established family friendly bar/restaurant/off sale that has been a staple in Ottertail for many years. The restaurant currently operates 6 days a week year round and has seating for up to 200 guests. Gaming is currently with Ottertail Rod and Gun and hosts one of the areas best meat raffle's. Upgrades include new asphalt parking lot, new ovens and microwaves. Ice machine, walk-in freezer condenser and many more. Located in one of the best areas around, on Hwy 108 in Ottertail city. This is an opportunity to own one of the areas best restaurants that is turn key and ready for you to make it yours.