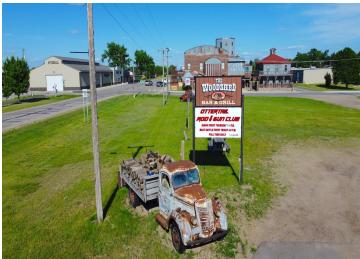

## **Description:**

Well established family friendly bar/restaurant/off sale that has been a staple in Ottertail for many years. The restaurant currently operates 6 days a week year round and has seating for up to 200 guests. Gaming is currently with Ottertail Rod and Gun and hosts one of the areas best meat raffle's. Upgrades include new asphalt parking lot, new ovens and microwaves. Ice machine, walk-in freezer condenser and many more. Located in one of the best areas around, on Hwy 108 in Ottertail city. This is an opportunity to own one of the areas best restaurants that is turn key and ready for you to make it yours.

## **Driving Directions:**

Hwy 108 in Ottertail city.

Listed By: **Boll Realty** 

Affinity Real Estate Inc. participates in the Regional Multiple Listing Service of Minnesota, Inc Broker Reciprocity (sm) program, allowing us to display other broker's listings on our website. All properties are subject to prior sale, change or withdrawal.