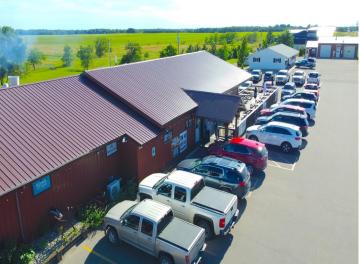

## **Description:**

Well established family friendly bar/restaurant/off sale that has been a staple in Ottertail for many years. The restaurant currently operates 6 days a week year round and has seating for up to 200 guests. Gaming is currently with Ottertail Rod and Gun and hosts one of the areas best meat raffle's. Upgrades include new asphalt parking lot, new ovens and microwaves. Ice machine, walk-in freezer condenser and many more. Located in one of the best areas around, on Hwy 108 in Ottertail city. This is an opportunity to own one of the areas best restaurants that is turn key and ready for you to make it yours.

## **Additional Details:**

Year Built 1972 Lot Acres 3.86 Lot Dimensions 445x300 School District 549 Taxes \$6,126 Taxes with Assessments \$6.958 Tax Year 2023