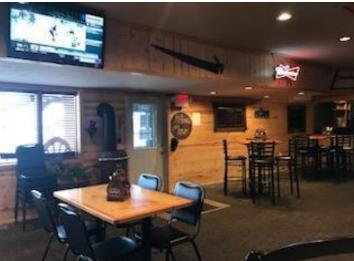

## **Description:**

Well established family friendly bar/restaurant/off sale that has been a staple in Ottertail for many years. The restaurant currently operates 6 days a week year round and has seating for up to 200 guests. Gaming is currently with Ottertail Rod and Gun and hosts one of the areas best meat raffle's. Upgrades include new asphalt parking lot, new ovens and microwaves. Ice machine, walk-in freezer condenser and many more. Located in one of the best areas around, on Hwy 108 in Ottertail city. This is an opportunity to own one of the areas best restaurants that is turn key and ready for you to make it yours.