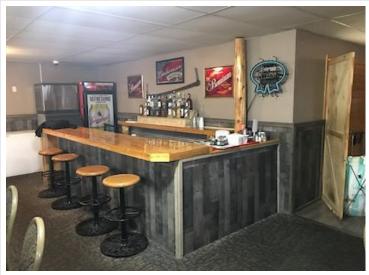

## **Description:**

Well established family friendly bar/restaurant/off sale that has been a staple in Ottertail for many years. The restaurant currently operates 6 days a week year round and has seating for up to 200 guests. Gaming is currently with Ottertail Rod and Gun and hosts one of the areas best meat raffle's. Upgrades include new asphalt parking lot, new ovens and microwaves. Ice machine, walk-in freezer condenser and many more. Located in one of the best areas around, on Hwy 108 in Ottertail city. This is an opportunity to own one of the areas best restaurants that is turn key and ready for you to make it yours.