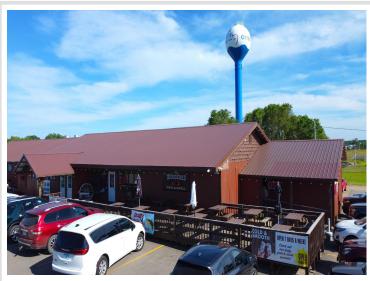

## **Description:**

Well established family friendly bar/restaurant/off sale that has been a staple in Ottertail for many years. The restaurant currently operates 6 days a week year round and has seating for up to 200 guests. Gaming is currently with Ottertail Rod and Gun and hosts one of the areas best meat raffle's. Upgrades include new asphalt parking lot, new ovens and microwaves. Ice machine, walk-in freezer condenser and many more. Located in one of the best areas around, on Hwy 108 in Ottertail city. This is an opportunity to own one of the areas best restaurants that is turn key and ready for you to make it yours.