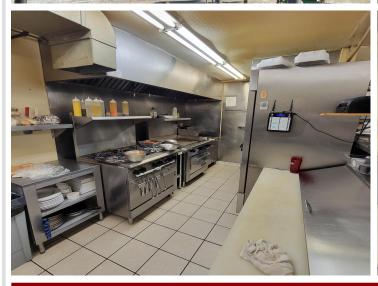

## **Description:**

Well established family friendly bar/restaurant/off sale that has been a staple in Ottertail for many years. The restaurant currently operates 6 days a week year round and has seating for up to 200 guests. Gaming is currently with Ottertail Rod and Gun and hosts one of the areas best meat raffle's. Upgrades include new asphalt parking lot, new ovens and microwaves. Ice machine, walk-in freezer condenser and many more. Located in one of the best areas around, on Hwy 108 in Ottertail city. This is an opportunity to own one of the areas best restaurants that is turn key and ready for you to make it yours.