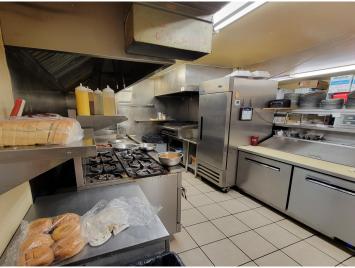

## **Description:**

Well established family friendly bar/restaurant/off sale that has been a staple in Ottertail for many years. The restaurant currently operates 6 days a week year round and has seating for up to 200 guests. Gaming is currently with Ottertail Rod and Gun and hosts one of the areas best meat raffle's. Upgrades include new asphalt parking lot, new ovens and microwaves. Ice machine, walk-in freezer condenser and many more. Located in one of the best areas around, on Hwy 108 in Ottertail city. This is an opportunity to own one of the areas best restaurants that is turn key and ready for you to make it yours.