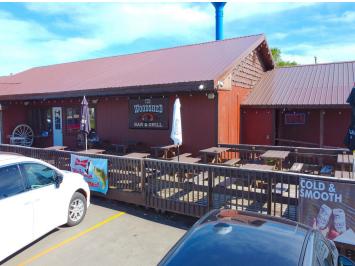

## **Description:**

Well established family friendly bar/restaurant/off sale that has been a staple in Ottertail for many years. The restaurant currently operates 6 days a week year round and has seating for up to 200 guests. Gaming is currently with Ottertail Rod and Gun and hosts one of the areas best meat raffle's. Upgrades include new asphalt parking lot, new ovens and microwaves. Ice machine, walk-in freezer condenser and many more. Located in one of the best areas around, on Hwy 108 in Ottertail city. This is an opportunity to own one of the areas best restaurants that is turn key and ready for you to make it yours.