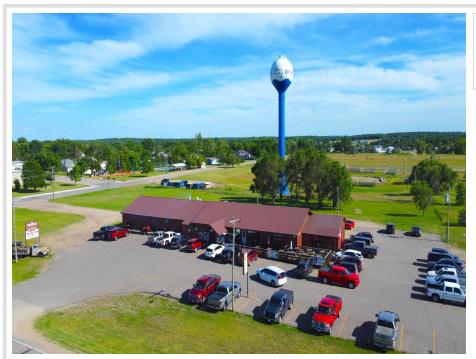

## **Description:**

Well established family friendly bar/restaurant/off sale that has been a staple in Ottertail for many years. The restaurant currently operates 6 days a week year round and has seating for up to 200 guests. Gaming is currently with Ottertail Rod and Gun and hosts one of the areas best meat raffle's. Upgrades include new asphalt parking lot, new ovens and microwaves. Ice machine, walk-in freezer condenser and many more. Located in one of the best areas around, on Hwy 108 in Ottertail city. This is an opportunity to own one of the areas best restaurants that is turn key and ready for you to make it yours.

## **Additional Details:**

Year Built 1972 Lot Acres 3.86 Lot Dimensions 445x300 School District 549 Taxes \$6,126 Taxes with Assessments \$6.958 Tax Year 2023