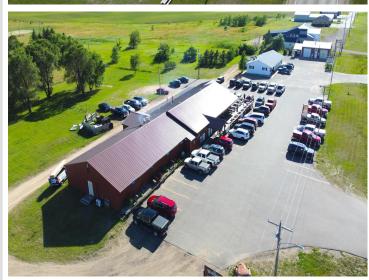

MLS 6719439 Commercial

\$619,000

211 Main Street Ottertail MN 56571

Status: Active

## **Description:**

Well established family friendly bar/restaurant/off sale that has been a staple in Ottertail for many years. The restaurant currently operates 6 days a week year round and has seating for up to 200 guests. Gaming is currently with Ottertail Rod and Gun and hosts one of the areas best meat raffle's. Upgrades include new asphalt parking lot, new ovens and microwaves. Ice machine, walk-in freezer condenser and many more. Located in one of the best areas around, on Hwy 108 in Ottertail city. This is an opportunity to own one of the areas best restaurants that is turn key and ready for you to make it yours.