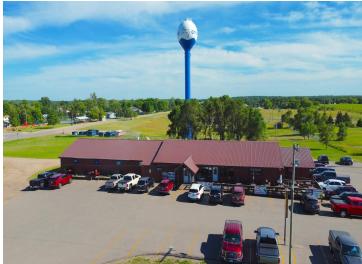

## **Description:**

Well established family friendly bar/restaurant/off sale that has been a staple in Ottertail for many years. The restaurant currently operates 6 days a week year round and has seating for up to 200 guests. Gaming is currently with Ottertail Rod and Gun and hosts one of the areas best meat raffle's. Upgrades include new asphalt parking lot, new ovens and microwaves. Ice machine, walk-in freezer condenser and many more. Located in one of the best areas around, on Hwy 108 in Ottertail city. This is an opportunity to own one of the areas best restaurants that is turn key and ready for you to make it yours.

## **Additional Details:**

Year Built 1972 Lot Acres 3.86 Lot Dimensions 445x300 School District 549 Taxes \$6,126 Taxes with Assessments \$6.958 Tax Year 2023