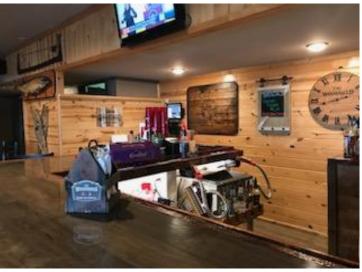

## **Description:**

Well established family friendly bar/restaurant/off sale that has been a staple in Ottertail for many years. The restaurant currently operates 6 days a week year round and has seating for up to 200 guests. Gaming is currently with Ottertail Rod and Gun and hosts one of the areas best meat raffle's. Upgrades include new asphalt parking lot, new ovens and microwaves. Ice machine, walk-in freezer condenser and many more. Located in one of the best areas around, on Hwy 108 in Ottertail city. This is an opportunity to own one of the areas best restaurants that is turn key and ready for you to make it yours.