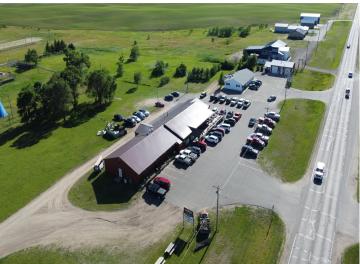

MLS 6719439 Commercial

\$619,000

211 Main Street Ottertail MN 56571

Status: Active

## **Description:**

Well established family friendly bar/restaurant/off sale that has been a staple in Ottertail for many years. The restaurant currently operates 6 days a week year round and has seating for up to 200 guests. Gaming is currently with Ottertail Rod and Gun and hosts one of the areas best meat raffle's. Upgrades include new asphalt parking lot, new ovens and microwaves. Ice machine, walk-in freezer condenser and many more. Located in one of the best areas around, on Hwy 108 in Ottertail city. This is an opportunity to own one of the areas best restaurants that is turn key and ready for you to make it yours.

## **Driving Directions:**

Hwy 108 in Ottertail city.

Listed By: **Boll Realty** 

Affinity Real Estate Inc. participates in the Regional Multiple Listing Service of Minnesota, Inc Broker Reciprocity (sm) program, allowing us to display other broker's listings on our website. All properties are subject to prior sale, change or withdrawal.