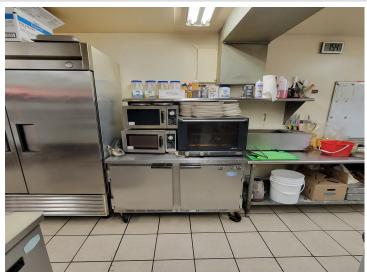

## **Description:**

Well established family friendly bar/restaurant/off sale that has been a staple in Ottertail for many years. The restaurant currently operates 6 days a week year round and has seating for up to 200 guests. Gaming is currently with Ottertail Rod and Gun and hosts one of the areas best meat raffle's. Upgrades include new asphalt parking lot, new ovens and microwaves. Ice machine, walk-in freezer condenser and many more. Located in one of the best areas around, on Hwy 108 in Ottertail city. This is an opportunity to own one of the areas best restaurants that is turn key and ready for you to make it yours.