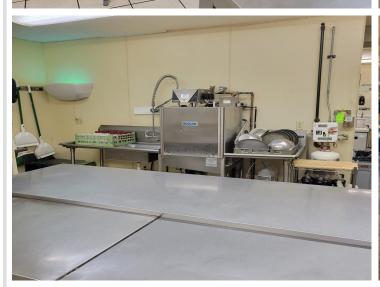

## **Description:**

Well established family friendly bar/restaurant/off sale that has been a staple in Ottertail for many years. The restaurant currently operates 6 days a week year round and has seating for up to 200 guests. Gaming is currently with Ottertail Rod and Gun and hosts one of the areas best meat raffle's. Upgrades include new asphalt parking lot, new ovens and microwaves. Ice machine, walk-in freezer condenser and many more. Located in one of the best areas around, on Hwy 108 in Ottertail city. This is an opportunity to own one of the areas best restaurants that is turn key and ready for you to make it yours.