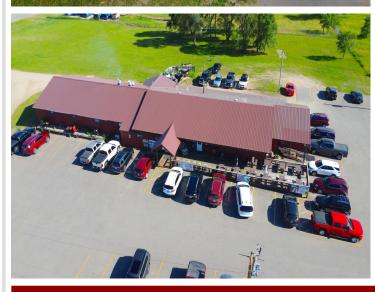

## **Description:**

Well established family friendly bar/restaurant/off sale that has been a staple in Ottertail for many years. The restaurant currently operates 6 days a week year round and has seating for up to 200 guests. Gaming is currently with Ottertail Rod and Gun and hosts one of the areas best meat raffle's. Upgrades include new asphalt parking lot, new ovens and microwaves. Ice machine, walk-in freezer condenser and many more. Located in one of the best areas around, on Hwy 108 in Ottertail city. This is an opportunity to own one of the areas best restaurants that is turn key and ready for you to make it yours.