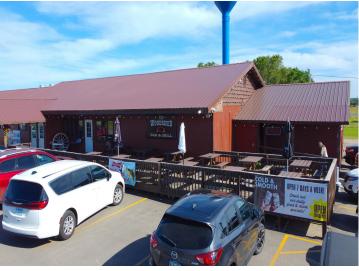

## **Description:**

Well established family friendly bar/restaurant/off sale that has been a staple in Ottertail for many years. The restaurant currently operates 6 days a week year round and has seating for up to 200 guests. Gaming is currently with Ottertail Rod and Gun and hosts one of the areas best meat raffle's. Upgrades include new asphalt parking lot, new ovens and microwaves. Ice machine, walk-in freezer condenser and many more. Located in one of the best areas around, on Hwy 108 in Ottertail city. This is an opportunity to own one of the areas best restaurants that is turn key and ready for you to make it yours.