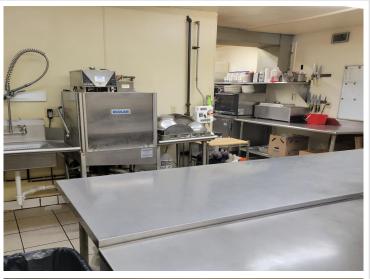

## **Description:**

Well established family friendly bar/restaurant/off sale that has been a staple in Ottertail for many years. The restaurant currently operates 6 days a week year round and has seating for up to 200 guests. Gaming is currently with Ottertail Rod and Gun and hosts one of the areas best meat raffle's. Upgrades include new asphalt parking lot, new ovens and microwaves. Ice machine, walk-in freezer condenser and many more. Located in one of the best areas around, on Hwy 108 in Ottertail city. This is an opportunity to own one of the areas best restaurants that is turn key and ready for you to make it yours.