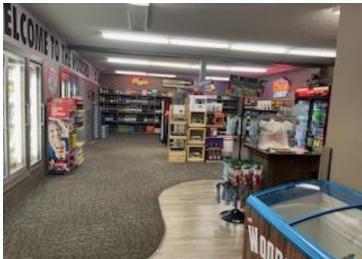

## **Description:**

Well established family friendly bar/restaurant/off sale that has been a staple in Ottertail for many years. The restaurant currently operates 6 days a week year round and has seating for up to 200 guests. Gaming is currently with Ottertail Rod and Gun and hosts one of the areas best meat raffle's. Upgrades include new asphalt parking lot, new ovens and microwaves. Ice machine, walk-in freezer condenser and many more. Located in one of the best areas around, on Hwy 108 in Ottertail city. This is an opportunity to own one of the areas best restaurants that is turn key and ready for you to make it yours.