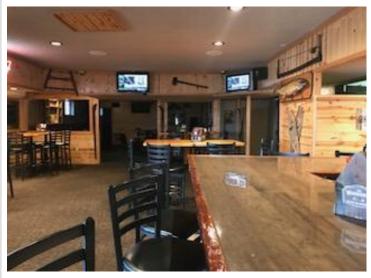

## **Description:**

Well established family friendly bar/restaurant/off sale that has been a staple in Ottertail for many years. The restaurant currently operates 6 days a week year round and has seating for up to 200 guests. Gaming is currently with Ottertail Rod and Gun and hosts one of the areas best meat raffle's. Upgrades include new asphalt parking lot, new ovens and microwaves. Ice machine, walk-in freezer condenser and many more. Located in one of the best areas around, on Hwy 108 in Ottertail city. This is an opportunity to own one of the areas best restaurants that is turn key and ready for you to make it yours.