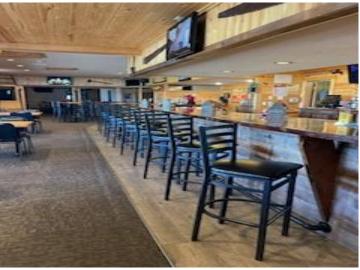

## **Description:**

Well established family friendly bar/restaurant/off sale that has been a staple in Ottertail for many years. The restaurant currently operates 6 days a week year round and has seating for up to 200 guests. Gaming is currently with Ottertail Rod and Gun and hosts one of the areas best meat raffle's. Upgrades include new asphalt parking lot, new ovens and microwaves. Ice machine, walk-in freezer condenser and many more. Located in one of the best areas around, on Hwy 108 in Ottertail city. This is an opportunity to own one of the areas best restaurants that is turn key and ready for you to make it yours.