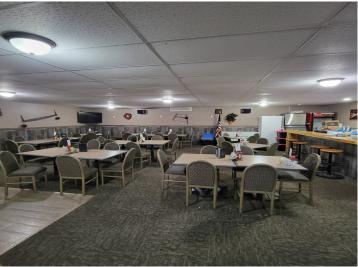

## **Description:**

Well established family friendly bar/restaurant/off sale that has been a staple in Ottertail for many years. The restaurant currently operates 6 days a week year round and has seating for up to 200 guests. Gaming is currently with Ottertail Rod and Gun and hosts one of the areas best meat raffle's. Upgrades include new asphalt parking lot, new ovens and microwaves. Ice machine, walk-in freezer condenser and many more. Located in one of the best areas around, on Hwy 108 in Ottertail city. This is an opportunity to own one of the areas best restaurants that is turn key and ready for you to make it yours.