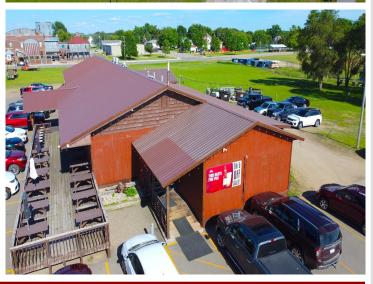

## **Description:**

Well established family friendly bar/restaurant/off sale that has been a staple in Ottertail for many years. The restaurant currently operates 6 days a week year round and has seating for up to 200 guests. Gaming is currently with Ottertail Rod and Gun and hosts one of the areas best meat raffle's. Upgrades include new asphalt parking lot, new ovens and microwaves. Ice machine, walk-in freezer condenser and many more. Located in one of the best areas around, on Hwy 108 in Ottertail city. This is an opportunity to own one of the areas best restaurants that is turn key and ready for you to make it yours.

## **Additional Details:**

Year Built 1972 Lot Acres 3.86 Lot Dimensions 445x300 School District 549 Taxes \$6,126 Taxes with Assessments \$6.958 Tax Year 2023