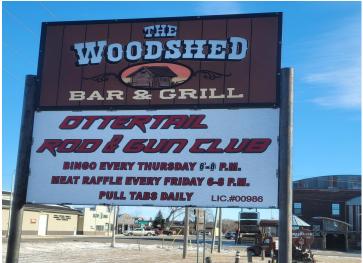

## **Description:**

Well established family friendly bar/restaurant/off sale that has been a staple in Ottertail for many years. The restaurant currently operates 6 days a week year round and has seating for up to 200 guests. Gaming is currently with Ottertail Rod and Gun and hosts one of the areas best meat raffle's. Upgrades include new asphalt parking lot, new ovens and microwaves. Ice machine, walk-in freezer condenser and many more. Located in one of the best areas around, on Hwy 108 in Ottertail city. This is an opportunity to own one of the areas best restaurants that is turn key and ready for you to make it yours.