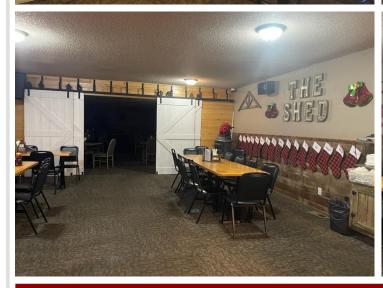

## **Description:**

Well established family friendly bar/restaurant/off sale that has been a staple in Ottertail for many years. The restaurant currently operates 6 days a week year round and has seating for up to 200 guests. Gaming is currently with Ottertail Rod and Gun and hosts one of the areas best meat raffle's. Upgrades include new asphalt parking lot, new ovens and microwaves. Ice machine, walk-in freezer condenser and many more. Located in one of the best areas around, on Hwy 108 in Ottertail city. This is an opportunity to own one of the areas best restaurants that is turn key and ready for you to make it yours.