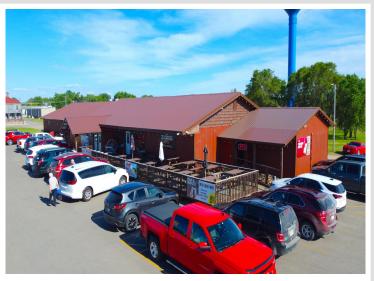

## **Description:**

Well established family friendly bar/restaurant/off sale that has been a staple in Ottertail for many years. The restaurant currently operates 6 days a week year round and has seating for up to 200 guests. Gaming is currently with Ottertail Rod and Gun and hosts one of the areas best meat raffle's. Upgrades include new asphalt parking lot, new ovens and microwaves. Ice machine, walk-in freezer condenser and many more. Located in one of the best areas around, on Hwy 108 in Ottertail city. This is an opportunity to own one of the areas best restaurants that is turn key and ready for you to make it yours.

## **Additional Details:**

Year Built 1972 Lot Acres 3.86 Lot Dimensions 445x300 School District 549 Taxes \$6,126 Taxes with Assessments \$6.958 Tax Year 2023