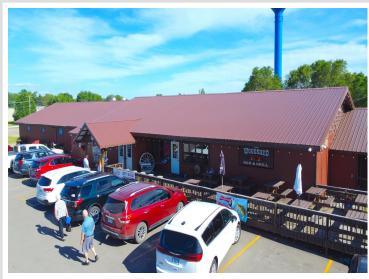

## **Description:**

Well established family friendly bar/restaurant/off sale that has been a staple in Ottertail for many years. The restaurant currently operates 6 days a week year round and has seating for up to 200 guests. Gaming is currently with Ottertail Rod and Gun and hosts one of the areas best meat raffle's. Upgrades include new asphalt parking lot, new ovens and microwaves. Ice machine, walk-in freezer condenser and many more. Located in one of the best areas around, on Hwy 108 in Ottertail city. This is an opportunity to own one of the areas best restaurants that is turn key and ready for you to make it yours.

## **Driving Directions:**

Hwy 108 in Ottertail city.

Listed By: **Boll Realty** 

Affinity Real Estate Inc. participates in the Regional Multiple Listing Service of Minnesota, Inc Broker Reciprocity (sm) program, allowing us to display other broker's listings on our website. All properties are subject to prior sale, change or withdrawal.