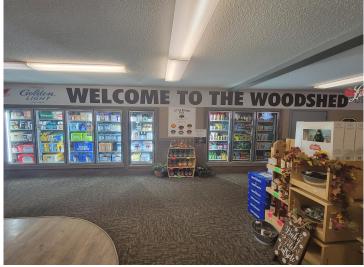

## **Description:**

Well established family friendly bar/restaurant/off sale that has been a staple in Ottertail for many years. The restaurant currently operates 6 days a week year round and has seating for up to 200 guests. Gaming is currently with Ottertail Rod and Gun and hosts one of the areas best meat raffle's. Upgrades include new asphalt parking lot, new ovens and microwaves. Ice machine, walk-in freezer condenser and many more. Located in one of the best areas around, on Hwy 108 in Ottertail city. This is an opportunity to own one of the areas best restaurants that is turn key and ready for you to make it yours.