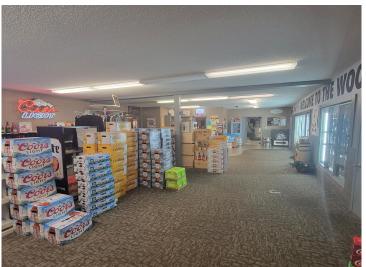

## **Description:**

Well established family friendly bar/restaurant/off sale that has been a staple in Ottertail for many years. The restaurant currently operates 6 days a week year round and has seating for up to 200 guests. Gaming is currently with Ottertail Rod and Gun and hosts one of the areas best meat raffle's. Upgrades include new asphalt parking lot, new ovens and microwaves. Ice machine, walk-in freezer condenser and many more. Located in one of the best areas around, on Hwy 108 in Ottertail city. This is an opportunity to own one of the areas best restaurants that is turn key and ready for you to make it yours.