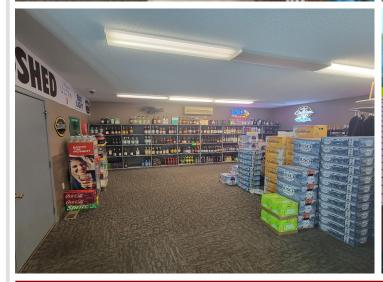

## **Description:**

Well established family friendly bar/restaurant/off sale that has been a staple in Ottertail for many years. The restaurant currently operates 6 days a week year round and has seating for up to 200 guests. Gaming is currently with Ottertail Rod and Gun and hosts one of the areas best meat raffle's. Upgrades include new asphalt parking lot, new ovens and microwaves. Ice machine, walk-in freezer condenser and many more. Located in one of the best areas around, on Hwy 108 in Ottertail city. This is an opportunity to own one of the areas best restaurants that is turn key and ready for you to make it yours.