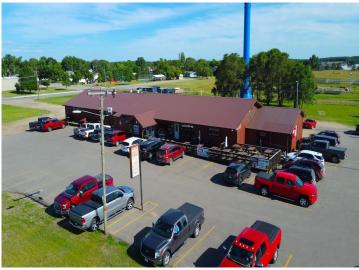

## **Description:**

Well established family friendly bar/restaurant/off sale that has been a staple in Ottertail for many years. The restaurant currently operates 6 days a week year round and has seating for up to 200 guests. Gaming is currently with Ottertail Rod and Gun and hosts one of the areas best meat raffle's. Upgrades include new asphalt parking lot, new ovens and microwaves. Ice machine, walk-in freezer condenser and many more. Located in one of the best areas around, on Hwy 108 in Ottertail city. This is an opportunity to own one of the areas best restaurants that is turn key and ready for you to make it yours.

## **Additional Details:**

Year Built 1972 Lot Acres 3.86 Lot Dimensions 445x300 School District 549 Taxes \$6,126 Taxes with Assessments \$6.958 Tax Year 2023