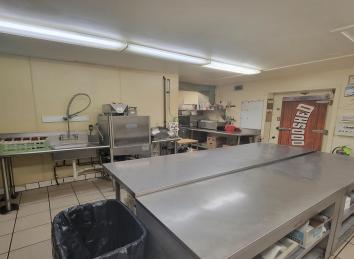

## **Description:**

Well established family friendly bar/restaurant/off sale that has been a staple in Ottertail for many years. The restaurant currently operates 6 days a week year round and has seating for up to 200 guests. Gaming is currently with Ottertail Rod and Gun and hosts one of the areas best meat raffle's. Upgrades include new asphalt parking lot, new ovens and microwaves. Ice machine, walk-in freezer condenser and many more. Located in one of the best areas around, on Hwy 108 in Ottertail city. This is an opportunity to own one of the areas best restaurants that is turn key and ready for you to make it yours.