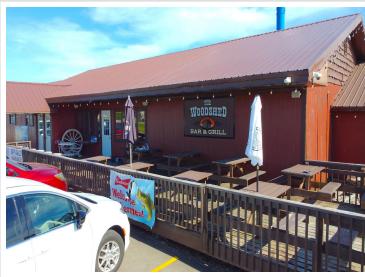

## **Description:**

Well established family friendly bar/restaurant/off sale that has been a staple in Ottertail for many years. The restaurant currently operates 6 days a week year round and has seating for up to 200 guests. Gaming is currently with Ottertail Rod and Gun and hosts one of the areas best meat raffle's. Upgrades include new asphalt parking lot, new ovens and microwaves. Ice machine, walk-in freezer condenser and many more. Located in one of the best areas around, on Hwy 108 in Ottertail city. This is an opportunity to own one of the areas best restaurants that is turn key and ready for you to make it yours.