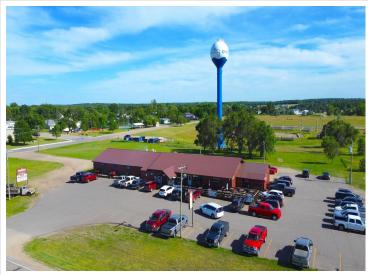

## **Description:**

Well established family friendly bar/restaurant/off sale that has been a staple in Ottertail for many years. The restaurant currently operates 6 days a week year round and has seating for up to 200 guests. Gaming is currently with Ottertail Rod and Gun and hosts one of the areas best meat raffle's. Upgrades include new asphalt parking lot, new ovens and microwaves. Ice machine, walk-in freezer condenser and many more. Located in one of the best areas around, on Hwy 108 in Ottertail city. This is an opportunity to own one of the areas best restaurants that is turn key and ready for you to make it yours.

## **Additional Details:**

Year Built 1972 Lot Acres 3.86 Lot Dimensions 445x300 School District 549 Taxes \$6,126 Taxes with Assessments \$6.958 Tax Year 2023