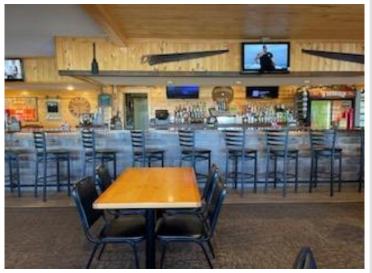

## **Description:**

Well established family friendly bar/restaurant/off sale that has been a staple in Ottertail for many years. The restaurant currently operates 6 days a week year round and has seating for up to 200 guests. Gaming is currently with Ottertail Rod and Gun and hosts one of the areas best meat raffle's. Upgrades include new asphalt parking lot, new ovens and microwaves. Ice machine, walk-in freezer condenser and many more. Located in one of the best areas around, on Hwy 108 in Ottertail city. This is an opportunity to own one of the areas best restaurants that is turn key and ready for you to make it yours.