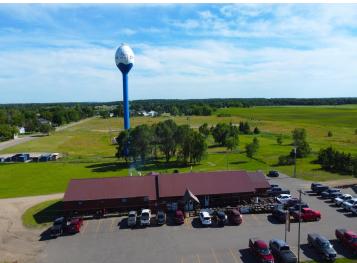

## **Description:**

Well established family friendly bar/restaurant/off sale that has been a staple in Ottertail for many years. The restaurant currently operates 6 days a week year round and has seating for up to 200 guests. Gaming is currently with Ottertail Rod and Gun and hosts one of the areas best meat raffle's. Upgrades include new asphalt parking lot, new ovens and microwaves. Ice machine, walk-in freezer condenser and many more. Located in one of the best areas around, on Hwy 108 in Ottertail city. This is an opportunity to own one of the areas best restaurants that is turn key and ready for you to make it yours.

## **Additional Details:**

Year Built 1972 Lot Acres 3.86 Lot Dimensions 445x300 School District 549 Taxes \$6,126 Taxes with Assessments \$6.958 Tax Year 2023