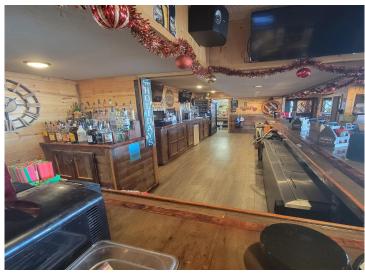

## **Description:**

Well established family friendly bar/restaurant/off sale that has been a staple in Ottertail for many years. The restaurant currently operates 6 days a week year round and has seating for up to 200 guests. Gaming is currently with Ottertail Rod and Gun and hosts one of the areas best meat raffle's. Upgrades include new asphalt parking lot, new ovens and microwaves. Ice machine, walk-in freezer condenser and many more. Located in one of the best areas around, on Hwy 108 in Ottertail city. This is an opportunity to own one of the areas best restaurants that is turn key and ready for you to make it yours.