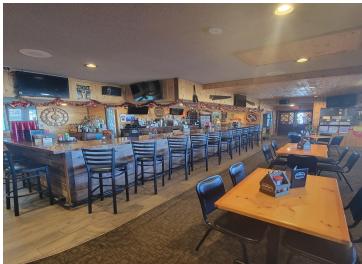

## **Description:**

Well established family friendly bar/restaurant/off sale that has been a staple in Ottertail for many years. The restaurant currently operates 6 days a week year round and has seating for up to 200 guests. Gaming is currently with Ottertail Rod and Gun and hosts one of the areas best meat raffle's. Upgrades include new asphalt parking lot, new ovens and microwaves. Ice machine, walk-in freezer condenser and many more. Located in one of the best areas around, on Hwy 108 in Ottertail city. This is an opportunity to own one of the areas best restaurants that is turn key and ready for you to make it yours.