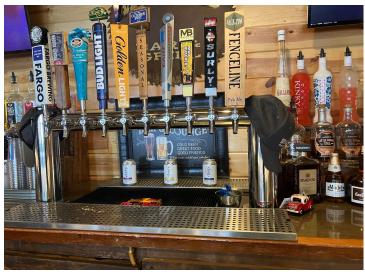

## **Description:**

Well established family friendly bar/restaurant/off sale that has been a staple in Ottertail for many years. The restaurant currently operates 6 days a week year round and has seating for up to 200 guests. Gaming is currently with Ottertail Rod and Gun and hosts one of the areas best meat raffle's. Upgrades include new asphalt parking lot, new ovens and microwaves. Ice machine, walk-in freezer condenser and many more. Located in one of the best areas around, on Hwy 108 in Ottertail city. This is an opportunity to own one of the areas best restaurants that is turn key and ready for you to make it yours.