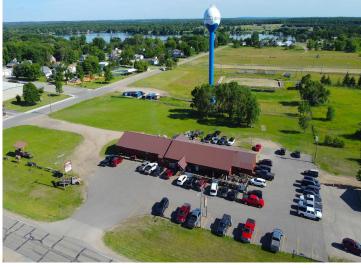

## **Description:**

Well established family friendly bar/restaurant/off sale that has been a staple in Ottertail for many years. The restaurant currently operates 6 days a week year round and has seating for up to 200 guests. Gaming is currently with Ottertail Rod and Gun and hosts one of the areas best meat raffle's. Upgrades include new asphalt parking lot, new ovens and microwaves. Ice machine, walk-in freezer condenser and many more. Located in one of the best areas around, on Hwy 108 in Ottertail city. This is an opportunity to own one of the areas best restaurants that is turn key and ready for you to make it yours.

## **Driving Directions:**

Hwy 108 in Ottertail city.

Listed By: **Boll Realty** 

Affinity Real Estate Inc. participates in the Regional Multiple Listing Service of Minnesota, Inc Broker Reciprocity (sm) program, allowing us to display other broker's listings on our website. All properties are subject to prior sale, change or withdrawal.