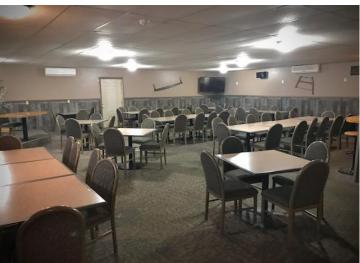

## **Description:**

Well established family friendly bar/restaurant/off sale that has been a staple in Ottertail for many years. The restaurant currently operates 6 days a week year round and has seating for up to 200 guests. Gaming is currently with Ottertail Rod and Gun and hosts one of the areas best meat raffle's. Upgrades include new asphalt parking lot, new ovens and microwaves. Ice machine, walk-in freezer condenser and many more. Located in one of the best areas around, on Hwy 108 in Ottertail city. This is an opportunity to own one of the areas best restaurants that is turn key and ready for you to make it yours.