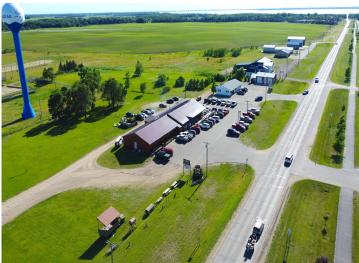

MLS 6719439 Commercial

\$619,000

211 Main Street Ottertail MN 56571

Status: Active

## **Description:**

Well established family friendly bar/restaurant/off sale that has been a staple in Ottertail for many years. The restaurant currently operates 6 days a week year round and has seating for up to 200 guests. Gaming is currently with Ottertail Rod and Gun and hosts one of the areas best meat raffle's. Upgrades include new asphalt parking lot, new ovens and microwaves. Ice machine, walk-in freezer condenser and many more. Located in one of the best areas around, on Hwy 108 in Ottertail city. This is an opportunity to own one of the areas best restaurants that is turn key and ready for you to make it yours.

## **Driving Directions:**

Hwy 108 in Ottertail city.

Listed By: **Boll Realty** 

Affinity Real Estate Inc. participates in the Regional Multiple Listing Service of Minnesota, Inc Broker Reciprocity (sm) program, allowing us to display other broker's listings on our website. All properties are subject to prior sale, change or withdrawal.