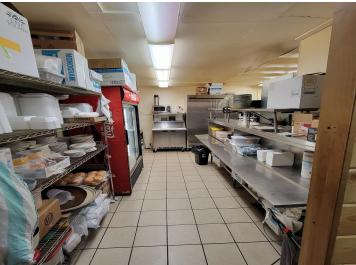

## **Description:**

Well established family friendly bar/restaurant/off sale that has been a staple in Ottertail for many years. The restaurant currently operates 6 days a week year round and has seating for up to 200 guests. Gaming is currently with Ottertail Rod and Gun and hosts one of the areas best meat raffle's. Upgrades include new asphalt parking lot, new ovens and microwaves. Ice machine, walk-in freezer condenser and many more. Located in one of the best areas around, on Hwy 108 in Ottertail city. This is an opportunity to own one of the areas best restaurants that is turn key and ready for you to make it yours.