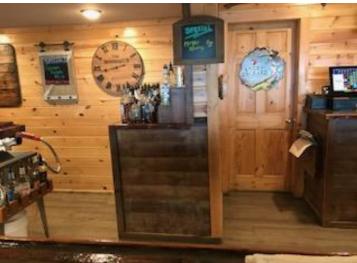

## **Description:**

Well established family friendly bar/restaurant/off sale that has been a staple in Ottertail for many years. The restaurant currently operates 6 days a week year round and has seating for up to 200 guests. Gaming is currently with Ottertail Rod and Gun and hosts one of the areas best meat raffle's. Upgrades include new asphalt parking lot, new ovens and microwaves. Ice machine, walk-in freezer condenser and many more. Located in one of the best areas around, on Hwy 108 in Ottertail city. This is an opportunity to own one of the areas best restaurants that is turn key and ready for you to make it yours.