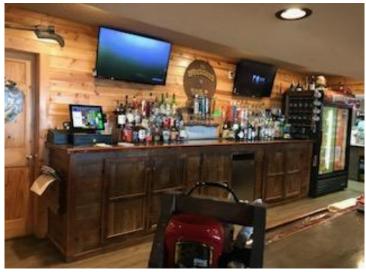

## **Description:**

Well established family friendly bar/restaurant/off sale that has been a staple in Ottertail for many years. The restaurant currently operates 6 days a week year round and has seating for up to 200 guests. Gaming is currently with Ottertail Rod and Gun and hosts one of the areas best meat raffle's. Upgrades include new asphalt parking lot, new ovens and microwaves. Ice machine, walk-in freezer condenser and many more. Located in one of the best areas around, on Hwy 108 in Ottertail city. This is an opportunity to own one of the areas best restaurants that is turn key and ready for you to make it yours.