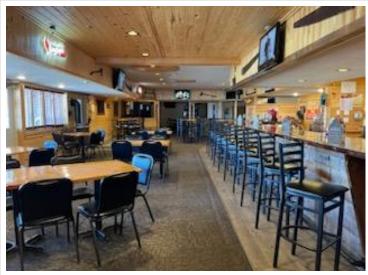

## **Description:**

Well established family friendly bar/restaurant/off sale that has been a staple in Ottertail for many years. The restaurant currently operates 6 days a week year round and has seating for up to 200 guests. Gaming is currently with Ottertail Rod and Gun and hosts one of the areas best meat raffle's. Upgrades include new asphalt parking lot, new ovens and microwaves. Ice machine, walk-in freezer condenser and many more. Located in one of the best areas around, on Hwy 108 in Ottertail city. This is an opportunity to own one of the areas best restaurants that is turn key and ready for you to make it yours.