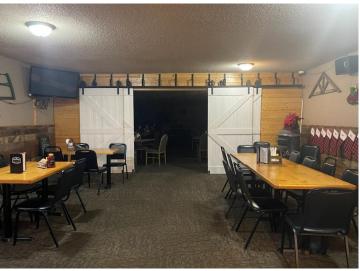

## **Description:**

Well established family friendly bar/restaurant/off sale that has been a staple in Ottertail for many years. The restaurant currently operates 6 days a week year round and has seating for up to 200 guests. Gaming is currently with Ottertail Rod and Gun and hosts one of the areas best meat raffle's. Upgrades include new asphalt parking lot, new ovens and microwaves. Ice machine, walk-in freezer condenser and many more. Located in one of the best areas around, on Hwy 108 in Ottertail city. This is an opportunity to own one of the areas best restaurants that is turn key and ready for you to make it yours.