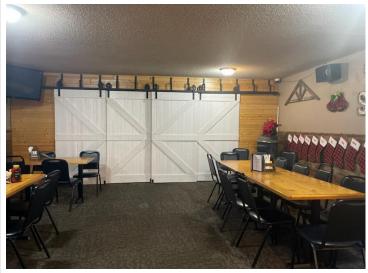

## **Description:**

Well established family friendly bar/restaurant/off sale that has been a staple in Ottertail for many years. The restaurant currently operates 6 days a week year round and has seating for up to 200 guests. Gaming is currently with Ottertail Rod and Gun and hosts one of the areas best meat raffle's. Upgrades include new asphalt parking lot, new ovens and microwaves. Ice machine, walk-in freezer condenser and many more. Located in one of the best areas around, on Hwy 108 in Ottertail city. This is an opportunity to own one of the areas best restaurants that is turn key and ready for you to make it yours.