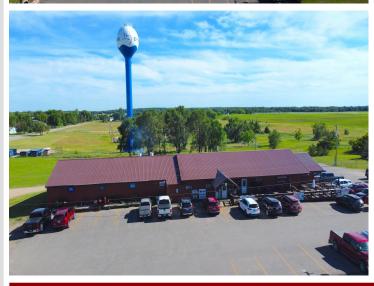

## **Description:**

Well established family friendly bar/restaurant/off sale that has been a staple in Ottertail for many years. The restaurant currently operates 6 days a week year round and has seating for up to 200 guests. Gaming is currently with Ottertail Rod and Gun and hosts one of the areas best meat raffle's. Upgrades include new asphalt parking lot, new ovens and microwaves. Ice machine, walk-in freezer condenser and many more. Located in one of the best areas around, on Hwy 108 in Ottertail city. This is an opportunity to own one of the areas best restaurants that is turn key and ready for you to make it yours.

## **Additional Details:**

Year Built 1972 Lot Acres 3.86 Lot Dimensions 445x300 School District 549 Taxes \$6,126 Taxes with Assessments \$6.958 Tax Year 2023