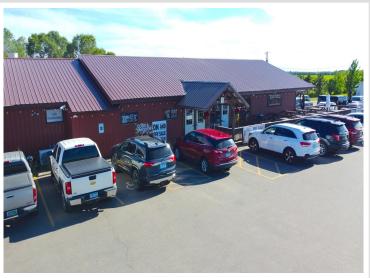

## **Description:**

Well established family friendly bar/restaurant/off sale that has been a staple in Ottertail for many years. The restaurant currently operates 6 days a week year round and has seating for up to 200 guests. Gaming is currently with Ottertail Rod and Gun and hosts one of the areas best meat raffle's. Upgrades include new asphalt parking lot, new ovens and microwaves. Ice machine, walk-in freezer condenser and many more. Located in one of the best areas around, on Hwy 108 in Ottertail city. This is an opportunity to own one of the areas best restaurants that is turn key and ready for you to make it yours.

## **Driving Directions:**

Hwy 108 in Ottertail city.

Listed By: **Boll Realty** 

Affinity Real Estate Inc. participates in the Regional Multiple Listing Service of Minnesota, Inc Broker Reciprocity (sm) program, allowing us to display other broker's listings on our website. All properties are subject to prior sale, change or withdrawal.