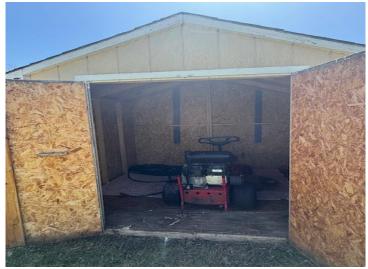

## **Description:**

Charming two-bedroom, one-bathroom home located just one block from Cameron Park on a spacious corner lot in a great neighborhood. This property offers significant potential with some improvements. Ideal as a starter home, it includes all essential amenities and is conveniently situated near various shopping and dining destinations.

## **Additional Features:**

Basement: Crawl Space Fuel: Natural Gas Heat: Fireplace(s) Sewer: City Sewer/Connected Water: City Water/Connected Air Conditioning: None