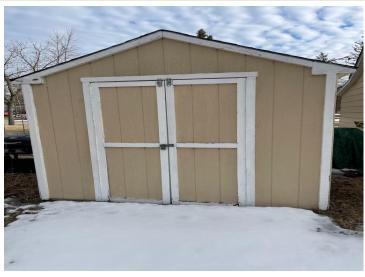

## **Description:**

Charming two-bedroom, one-bathroom home located just one block from Cameron Park on a spacious corner lot in a great neighborhood. This property offers significant potential with some improvements. Ideal as a starter home, it includes all essential amenities and is conveniently situated near various shopping and dining destinations.

## **Additional Details:**

Year Built 1945 Lot Acres 0.24 Lot Dimensions 70x150 School District 31 Taxes \$846 Taxes with Assessments \$1,032 Tax Year 2025