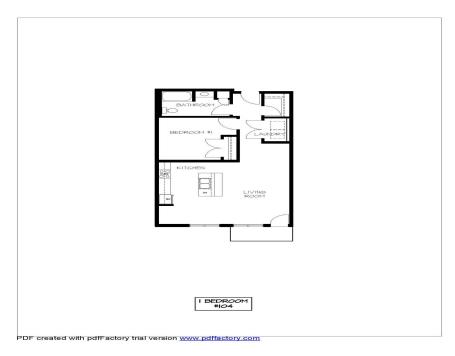

## **Description:**

Welcome to The Bixby, Bemidji's premier condominium on the beautiful South Shore of Lake Bemidji! This luxurious residence features secure indoor parking, a lakeside patio, two elevators, triple-pane windows, and soundproof insulation for your comfort and privacy. Unit 204, known as 'The MacGregor,' is a 1 bedroom, 1 bath home spanning 830 square feet on the second floor. It offers southern exposure and easy outdoor access, with a bike trail nearby connecting you to downtown Bemidji, Lake Bemidji State Park, and a public beach. Boating enthusiasts will appreciate the city boat slips located just outside your door. Your association fee covers natural gas, water, sewer, trash removal, snow removal, and landscaping services, allowing for a hassle-free living experience. Experience luxurious lake living—schedule your showing today at The Bixby!