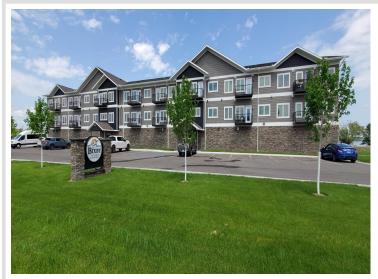

## **Description:**

Welcome to Bemidji's premier condominium development on the South Shore of Lake Bemidji! The Bixby offers secure indoor parking, two elevators, triple-pane windows, soundproof insulation, and private balconies. Each unit features quartz countertops and Onyx shower systems. Various appliance, kitchen, and trim packages are available. The association fee covers natural gas, water, sewer, and refuse.

This particular floor plan, 'The Viking,' includes 1 bedroom and 1 bathroom, with a size of 839 square feet. Unit 208 is located on the second floor, boasting south-facing views that provide ample natural light.