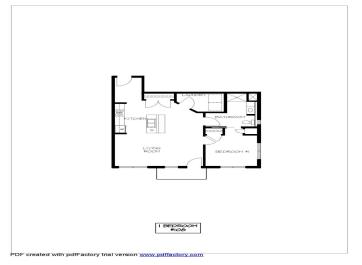

This particular floor plan, 'The Viking,' includes 1 bedroom and 1 bathroom, with a size of 839 square feet. Unit 208 is located on the second floor, boasting south-facing views that provide ample natural light.