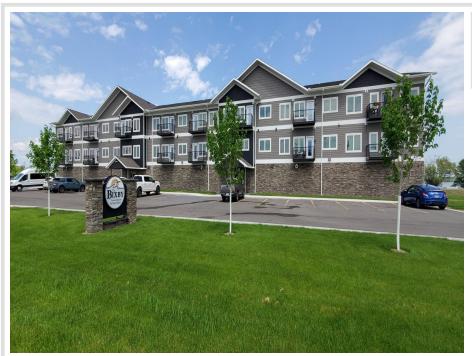

## **Description:**

Welcome to Bemidji's premier condominium development on the South Shore of Lake Bemidji! The Bixby offers secure indoor parking, two elevators, triple-pane windows, soundproof insulation, and private balconies. Each unit features quartz countertops and Onyx shower systems. Various appliance, kitchen, and trim packages are available. The association fee covers natural gas, water, sewer, and refuse.

This particular floor plan, 'The Viking,' includes 1 bedroom and 1 bathroom, with a size of 839 square feet. Unit 208 is located on the second floor, boasting south-facing views that provide ample natural light.