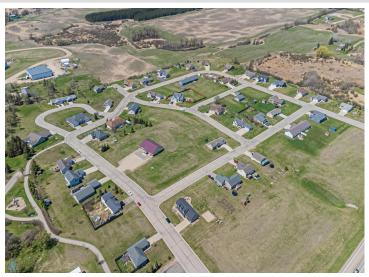

## **Description:**

Build Your Dream Home in Frazee! Now is the perfect time to invest in your future at Red Willow Heights, a premier housing development nestled in the welcoming community of Frazee, Minnesota. With all residential lots priced under \$20,000, this is your chance to build a custom home at an unbeatable value! Choose your own contractor and bring your vision to life on your terms.

Enjoy the convenience of being just minutes from schools, parks, and downtown Frazee — perfect for anyone looking to settle in a growing community with small-town charm