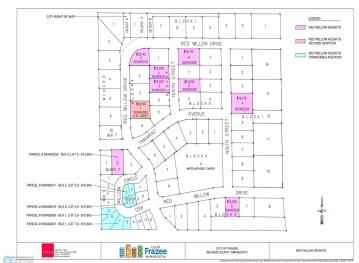

MLS 6719662 Land

\$15,500

0.28 Square Feet Finished Lot(s)

702 10th Street Frazee MN 56544

Status: Active

## **Additional Details:**

Lot Acres 0.28
Lot Dimensions 150x80
School District 23

Taxes (unreported)
Taxes with Assessments (unreported)

Tax Year 2025