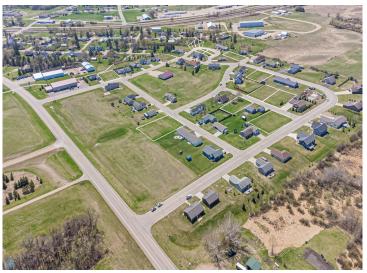

## **Description:**

Build Your Dream Home in Frazee! Now is the perfect time to invest in your future at Red Willow Heights, a premier housing development nestled in the welcoming community of Frazee, Minnesota. With all residential lots priced under \$20,000, this is your chance to build a custom home at an unbeatable value! Choose your own contractor and bring your vision to life on your terms.

Enjoy the convenience of being just minutes from schools, parks, and downtown Frazee — perfect for anyone looking to settle in a growing community with small-town charm

## **Additional Details:**

Lot Acres 0.28
Lot Dimensions 150x80
School District 23

Taxes (unreported)
Taxes with Assessments (unreported)

Tax Year 2025