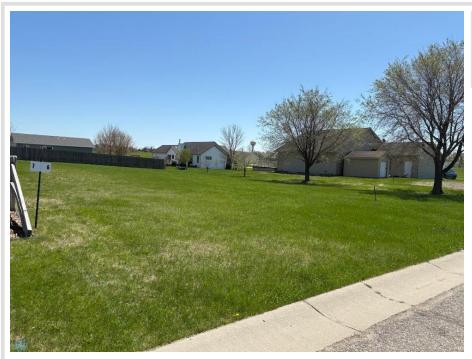

MLS 6719662 Land

\$15,500

0.28 Square Feet Finished Lot(s)

702 10th Street Frazee MN 56544

Status: Active

## **Description:**

Build Your Dream Home in Frazee! Now is the perfect time to invest in your future at Red Willow Heights, a premier housing development nestled in the welcoming community of Frazee, Minnesota. With all residential lots priced under \$20,000, this is your chance to build a custom home at an unbeatable value! Choose your own contractor and bring your vision to life on your terms.

Enjoy the convenience of being just minutes from schools, parks, and downtown Frazee — perfect for anyone looking to settle in a growing community with small-town charm