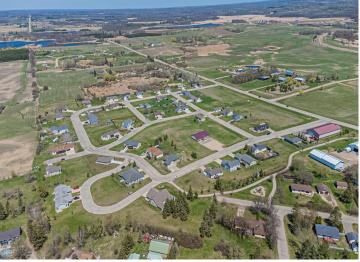

## **Description:**

Build Your Dream Home in Frazee! Now is the perfect time to invest in your future at Red Willow Heights, a premier housing development nestled in the welcoming community of Frazee, Minnesota. With all residential lots priced under \$20,000, this is your chance to build a custom home at an unbeatable value! Choose your own contractor and bring your vision to life on your terms.

Enjoy the convenience of being just minutes from schools, parks, and downtown Frazee — perfect for anyone looking to settle in a growing community with small-town charm