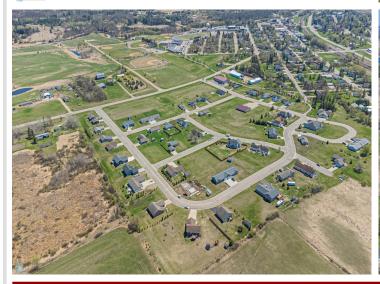

## **Description:**

Build Your Dream Home in Frazee! Now is the perfect time to invest in your future at Red Willow Heights, a premier housing development nestled in the welcoming community of Frazee, Minnesota. With all residential lots priced under \$20,000, this is your chance to build a custom home at an unbeatable value! Choose your own contractor and bring your vision to life on your terms.

Enjoy the convenience of being just minutes from schools, parks, and downtown Frazee — perfect for anyone looking to settle in a growing community with small-town charm