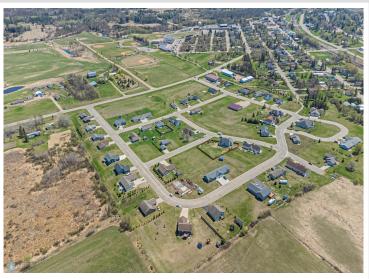

## **Description:**

Build Your Dream Home in Frazee! Now is the perfect time to invest in your future at Red Willow Heights, a premier housing development nestled in the welcoming community of Frazee, Minnesota. With all residential lots priced under \$20,000, this is your chance to build a custom home at an unbeatable value! Choose your own contractor and bring your vision to life on your terms.

Enjoy the convenience of being just minutes from schools, parks, and downtown Frazee — perfect for anyone looking to settle in a growing community with small-town charm.