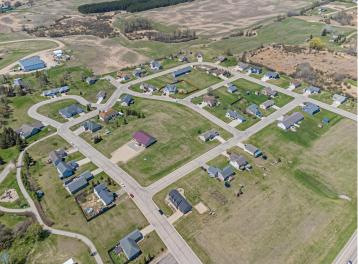

## **Description:**

Build Your Dream Home in Frazee! Now is the perfect time to invest in your future at Red Willow Heights, a premier housing development nestled in the welcoming community of Frazee, Minnesota. With all residential lots priced under \$20,000, this is your chance to build a custom home at an unbeatable value! Choose your own contractor and bring your vision to life on your terms.

Enjoy the convenience of being just minutes from schools, parks, and downtown Frazee — perfect for anyone looking to settle in a growing community with small-town charm.