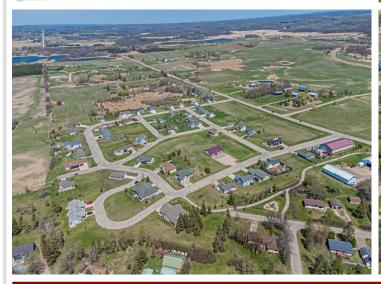

## **Description:**

Build Your Dream Home in Frazee! Now is the perfect time to invest in your future at Red Willow Heights, a premier housing development nestled in the welcoming community of Frazee, Minnesota. With all residential lots priced under \$20,000, this is your chance to build a custom home at an unbeatable value! Choose your own contractor and bring your vision to life on your terms.

Enjoy the convenience of being just minutes from schools, parks, and downtown Frazee — perfect for anyone looking to settle in a growing community with small-town charm.