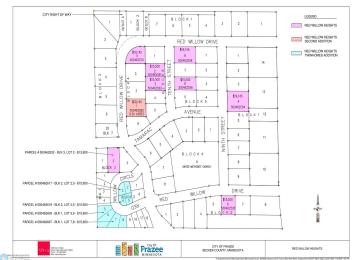

## Additional Details:

Lot Acres 0.25
Lot Dimensions 138x80
School District 23

Taxes (unreported)
Taxes with Assessments (unreported)

Tax Year 2025