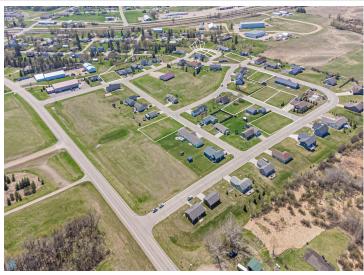

## **Description:**

Build Your Dream Home in Frazee! Now is the perfect time to invest in your future at Red Willow Heights, a premier housing development nestled in the welcoming community of Frazee, Minnesota. With all residential lots priced under \$20,000, this is your chance to build a custom home at an unbeatable value! Choose your own contractor and bring your vision to life on your terms.

Enjoy the convenience of being just minutes from schools, parks, and downtown Frazee — perfect for anyone looking to settle in a growing community with small-town charm.