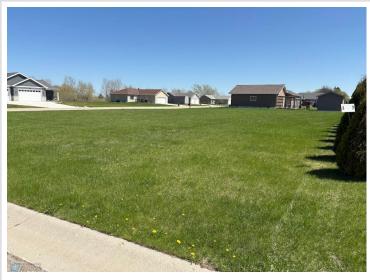

MLS 6719667 Land

\$19,145

0.34 Square Feet Finished Lot(s)

706 10th Street Frazee MN 56544

Status: Active

## **Description:**

Build Your Dream Home in Frazee! Now is the perfect time to invest in your future at Red Willow Heights, a premier housing development nestled in the welcoming community of Frazee, Minnesota. With all residential lots priced under \$20,000, this is your chance to build a custom home at an unbeatable value! Choose your own contractor and bring your vision to life on your terms.

## **Additional Details:**

Lot Acres 0.34
Lot Dimensions 150x100
School District 23

Taxes (unreported)
Taxes with Assessments (unreported)

Tax Year 2025