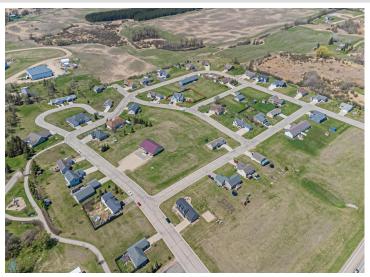

## **Description:**

Build Your Dream Home in Frazee! Now is the perfect time to invest in your future at Red Willow Heights, a premier housing development nestled in the welcoming community of Frazee, Minnesota. With all residential lots priced under \$20,000, this is your chance to build a custom home at an unbeatable value! Choose your own contractor and bring your vision to life on your terms.

Frazee is rolling out the red carpet for new homeowners with exceptional city incentives! Construct a new home within city limits and enjoy:

Free water & sewer consumption for one full year, along with complimentary recycling and 38-gallon garbage toter service for one year. These incentives mean real savings and more money in your pocket during your first year of homeownership!

Enjoy the convenience of being just minutes from schools, parks, and downtown Frazee — perfect for anyone looking to settle in a growing community with small-town charm.