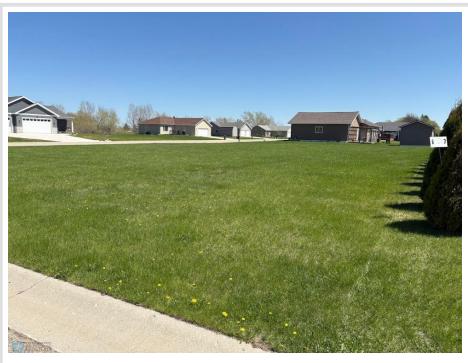

MLS 6719667 Land

\$19,145

0.34 Square Feet Finished Lot(s)

706 10th Street Frazee MN 56544

Status: Active

## **Description:**

Build Your Dream Home in Frazee! Now is the perfect time to invest in your future at Red Willow Heights, a premier housing development nestled in the welcoming community of Frazee, Minnesota. With all residential lots priced under \$20,000, this is your chance to build a custom home at an unbeatable value! Choose your own contractor and bring your vision to life on your terms.

## **Additional Details:**

Lot Acres 0.34
Lot Dimensions 150x100
School District 23

Taxes (unreported)
Taxes with Assessments (unreported)

Tax Year 2025