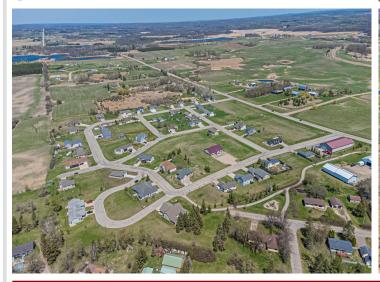

## **Description:**

Build Your Dream Home in Frazee! Now is the perfect time to invest in your future at Red Willow Heights, a premier housing development nestled in the welcoming community of Frazee, Minnesota. With all residential lots priced under \$20,000, this is your chance to build a custom home at an unbeatable value! Choose your own contractor and bring your vision to life on your terms.

Enjoy the convenience of being just minutes from schools, parks, and downtown Frazee — perfect for anyone looking to settle in a growing community with small-town charm.