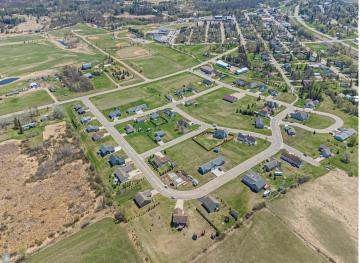

## **Description:**

Build Your Dream Home in Frazee! Now is the perfect time to invest in your future at Red Willow Heights, a premier housing development nestled in the welcoming community of Frazee, Minnesota. With all residential lots priced under \$20,000, this is your chance to build a custom home at an unbeatable value! Choose your own contractor and bring your vision to life on your terms.

Enjoy the convenience of being just minutes from schools, parks, and downtown Frazee — perfect for anyone looking to settle in a growing community with small-town charm.