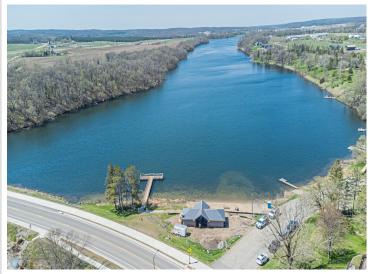

## **Description:**

Build Your Dream Home in Frazee! Now is the perfect time to invest in your future at Red Willow Heights, a premier housing development nestled in the welcoming community of Frazee, Minnesota. With all residential lots priced under \$20,000, this is your chance to build a custom home at an unbeatable value! Choose your own contractor and bring your vision to life on your terms.

Enjoy the convenience of being just minutes from schools, parks, and downtown Frazee — perfect for anyone looking to settle in a growing community with small-town charm.