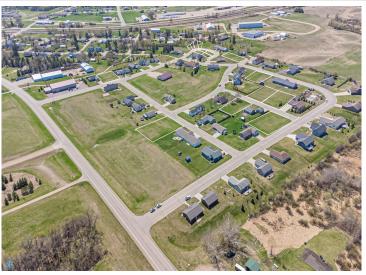

## **Description:**

Build Your Dream Home in Frazee! Now is the perfect time to invest in your future at Red Willow Heights, a premier housing development nestled in the welcoming community of Frazee, Minnesota. With all residential lots priced under \$20,000, this is your chance to build a custom home at an unbeatable value! Choose your own contractor and bring your vision to life on your terms.

Frazee is rolling out the red carpet for new homeowners with exceptional city incentives! Construct a new home within city limits and enjoy:

Free water & sewer consumption for one full year, along with complimentary recycling and 38-gallon garbage toter service for one year. These incentives mean real savings and more money in your pocket during your first year of homeownership!

Enjoy the convenience of being just minutes from schools, parks, and downtown Frazee — perfect for anyone looking to settle in a growing community with small-town charm.