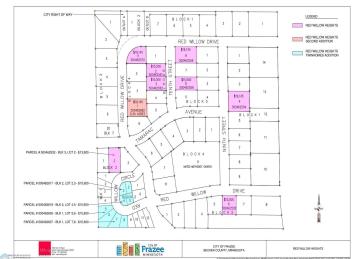

## **Description:**

Build Your Dream Home in Frazee! Now is the perfect time to invest in your future at Red Willow Heights, a premier housing development nestled in the welcoming community of Frazee, Minnesota. With all residential lots priced under \$20,000, this is your chance to build a custom home at an unbeatable value! Choose your own contractor and bring your vision to life on your terms.

## **Additional Details:**

Lot Acres 0.34
Lot Dimensions 150x100
School District 23

Taxes (unreported)
Taxes with Assessments (unreported)

Tax Year 2025