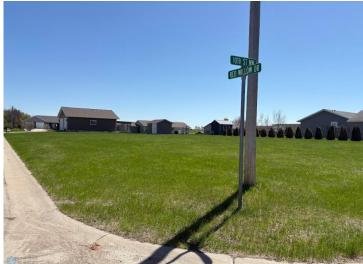

MLS 6719667 Land

\$19,145

0.34 Square Feet Finished Lot(s)

706 10th Street Frazee MN 56544

Status: Active

## **Description:**

Build Your Dream Home in Frazee! Now is the perfect time to invest in your future at Red Willow Heights, a premier housing development nestled in the welcoming community of Frazee, Minnesota. With all residential lots priced under \$20,000, this is your chance to build a custom home at an unbeatable value! Choose your own contractor and bring your vision to life on your terms.

## **Additional Details:**

Lot Acres 0.34
Lot Dimensions 150x100
School District 23

Taxes (unreported)
Taxes with Assessments (unreported)

Tax Year 2025