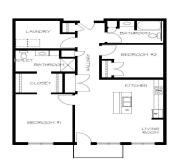

## **Description:**

Discover Bemidji's premier condominiums on the south shore of Lake Bemidji, designed for a convenient lifestyle—no shoveling, no mowing, and secure indoor parking. Unit 205 features 2 bedrooms, 2 bathrooms, and 1,162 square feet of bright living space with cheerful south-facing views. Amenities include climate-controlled indoor parking, two elevators, a lakeside patio, triple-pane windows, soundproof insulation, private balconies, quartz countertops, and Onyx shower systems. The association fee covers snow removal, lawn care, natural gas, water, sewer, and refuse. Simplify your life and make time for what you love. Schedule a tour today!